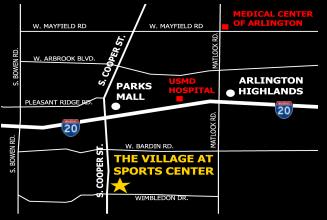

## The Village at Sports Center

5001 / 5005 South Cooper Street, Arlington

The Village is adjacent to Harold Patterson Sports Center a 142 acre sports venue, home to soccer, football, baseball, softball fields and walking and jogging trails attracting over 20,000 participants & spectators on weekends and **730,000 people annually**. The Village includes outdoor seating areas, walkways, fountains, sculptures and trellises.