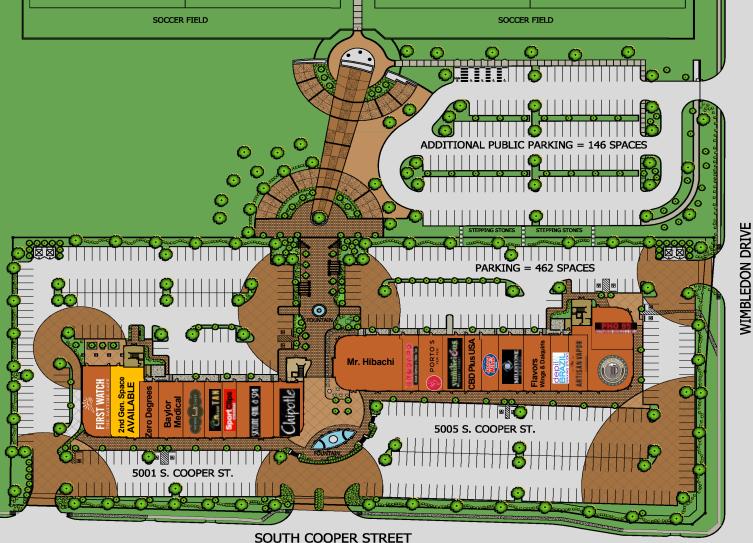

## Arlington's Retail, Restaurant, and Office destination

S t

0

H

z

0

U

5001

## The Village at Sports Center

5001 / 5005 South Cooper Street, Arlington

The Village is adjacent to Harold Patterson Sports Center a 142 acre sports venue, home to soccer, football, baseball, softball fields and walking and jogging trails attracting over 20,000 participants & spectators on weekends and **730,000 people annually**. The Village includes outdoor seating areas, walkways, fountains, sculptures and trellises.