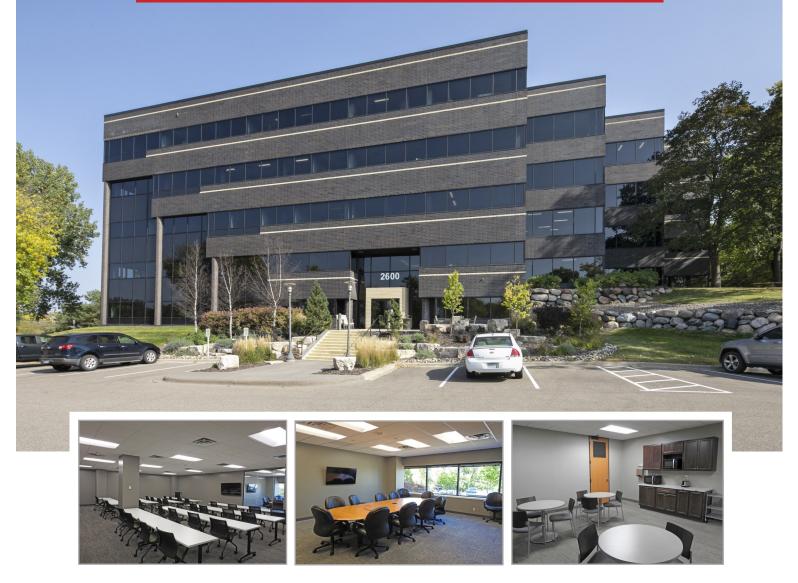

# **Eagan Woods Office Center**

2600 Eagan Woods Drive | Eagan, MN 55121

#### **OFFICE SPACE FOR LEASE**

Space Available: 2,922 RSF

NNN Rate: \$15/RSF

2024 OPEX & RE Taxes: \$11.05/RSF

**Operating Expenses:** \$7.87/RSF

RE Taxes: \$3.18/RSF

- Immediate access to I-494 and Pilot Knob Road
- Easy access to Hwy 55 and I-35E
- Lots of natural light
- Great views
- Near the MSP Airport, hotels, Mall of America, and restaurants.

- Building training room
- Controlled access entry system
- Touch screen building directory
- Ample surface parking
- Foodsby
- Outdoor patio with seating
- Walking and biking trails nearby