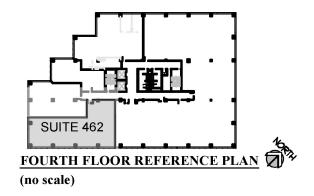

## **Eagan Woods Office Center**

2600 Eagan Woods Drive | Eagan, MN 55121

Jeff Houg D: 952-300-9545 M: 612-889-2242 jhoug@shcre.com www.shcre.com

Suite 462 - 2,922 RSF