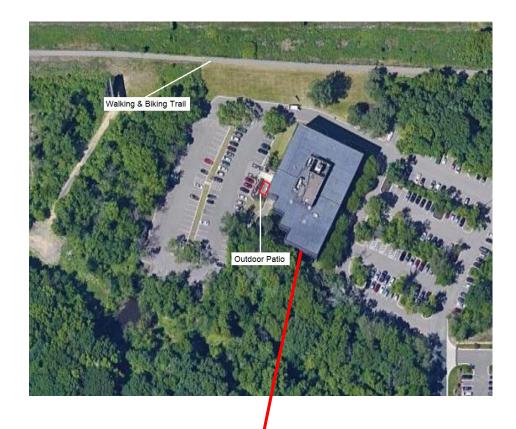

- Building training room
- Controlled access entry system
- Touch screen building directory
- Ample surface parking
- Foodsby
- Outdoor patio with seating
- Walking and biking trails nearby