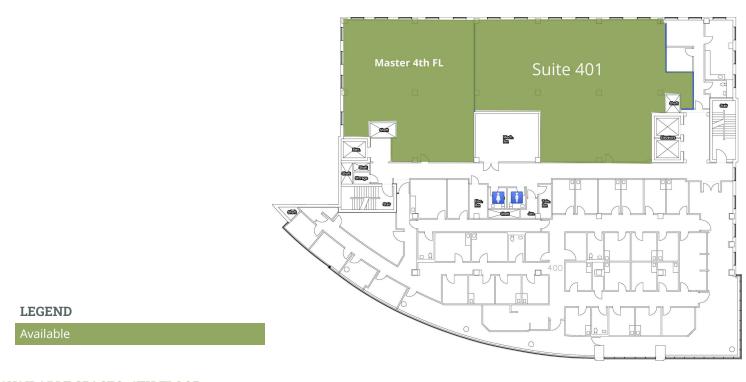

#### **AVAILABLE SPACES: 4TH FLOOR**

| SUITE         | TENANT    | SIZE     | ТУРЕ         | RATE          |
|---------------|-----------|----------|--------------|---------------|
| Suite 401     | Available | 4,227 SF | Full Service | \$20.00 SF/yr |
| 4th FL Master | Available | 3,013 SF | Full Service | \$20.00 SF/yr |

#### 995 9TH AVENUE SOUTHWEST

**LEGEND** 

Available