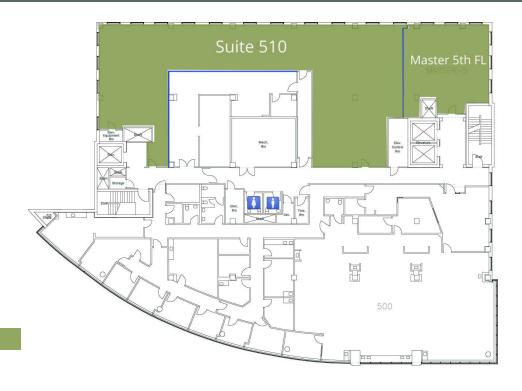

#### 995 9TH AVENUE SOUTHWEST

**LEGEND** 

Available

#### **AVAILABLE SPACES: 5TH FLOOR**

| SUITE            | TENANT    | SIZE     | TYPE         | RATE          |
|------------------|-----------|----------|--------------|---------------|
| Suite 510        | Available | 4,815 SF | Full Service | \$20.00 SF/yr |
| 5th Floor Master | Available | 1,319 SF | Full Service | \$20.00 SF/yr |