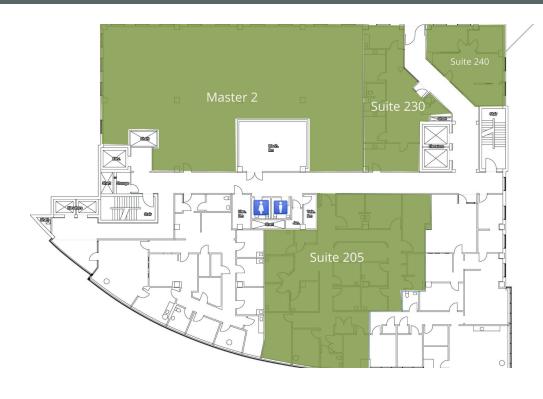

#### 995 9TH AVENUE SOUTHWEST

**LEGEND** 

Available

#### **AVAILABLE SPACES: 2ND FLOOR**

| SUITE     | TENANT    | SIZE     | TYPE         | RATE          |
|-----------|-----------|----------|--------------|---------------|
| Suite 205 | Available | 3,791 SF | Full Service | \$20.00 SF/yr |
| Suite 230 | Available | 1,339 SF | Full Service | \$20.00 SF/yr |
| Suite 240 | Available | 841 SF   | Full Service | \$20.00 SF/yr |
| Master 2  | Available | 5,484 SF | Full Service | \$20.00 SF/yr |

#### 995 9TH AVENUE SOUTHWEST