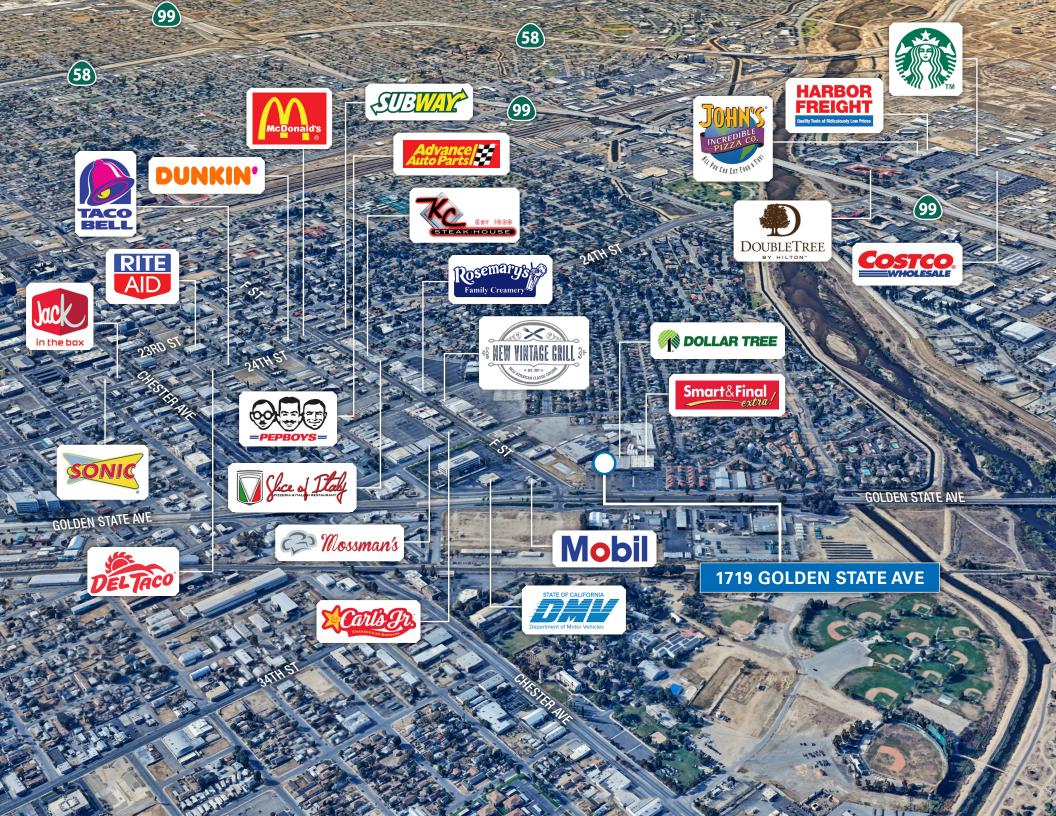

# 11,700 SF Junior Anchor Suite at Major Thoroughfare

**GOLDEN STATE PLAZA** 

1719 GOLDEN STATE AVENUE | BAKERSFIELD, CA





### PETER SPRAGG

Senior Managing Director t 213-298-3594 peter.spragg@nmrk.com CA RE Lic. #01485613

#### **DAVID GHERMEZIAN**

Senior Managing Director t 310-407-6573 david.ghermezian@nmrk.com CA RE Lic. #01084422

#### JONATHAN DADOURIAN

**FOR LEASE** 

Associate Director t 310-407-6567 jonathan.dadourian@nmrk.com CA RE Lic. #01858129

# GOLDEN STATE PLAZA | 1719 GOLDEN STATE AVENUE, BAKERSFIELD, CA

# **Property Features**

- Highly Visible Suite at Major Thoroughfare
- Huge Parking Field Available
- Dense Infill Location
- Large Pylon
- Strong Daily Needs Co-Tenancy







# Subject Aerial





## GOLDEN STATE PLAZA | 1719 GOLDEN STATE AVENUE, BAKERSFIELD, CA



FOR MORE INFORMATION, PLEASE CONTACT:

### **PETER SPRAGG**

Senior Managing Director t 213-298-3594 peter.spragg@nmrk.com CA RE Lic. #01485613

# **DAVID GHERMEZIAN**

Senior Managing Director t 310-407-6573 david.ghermezian@nmrk.com CA RE Lic. #01084422

### **JONATHAN DADOURIAN**

Associate Director t 310-407-6567 jonathan.dadourian@nmrk.com CA RE Lic. #01858129

Corporate License #01355491

The information contained herein has been obtained from sources deemed reliable but has not been verified and no guarantee, warranty or representation, either express or implied, is made with respect to such information. Terms of sale or lease and availability are subject to change or withdrawal without notice.





**1719 GOLDEN