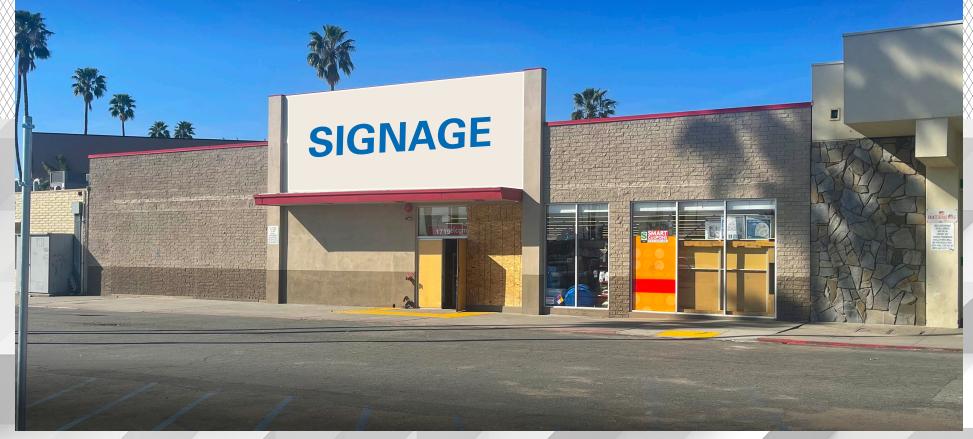

# 11,700 SF Junior Anchor Suite at Major Thoroughfare

**GOLDEN STATE PLAZA** 

1719 GOLDEN STATE AVENUE | BAKERSFIELD, CA

# **Property Features**

- Highly Visible Suite at Major Thoroughfare
- Huge Parking Field Available
- Dense Infill Location
- Large Pylon
- Strong Daily Needs Co-Tenancy