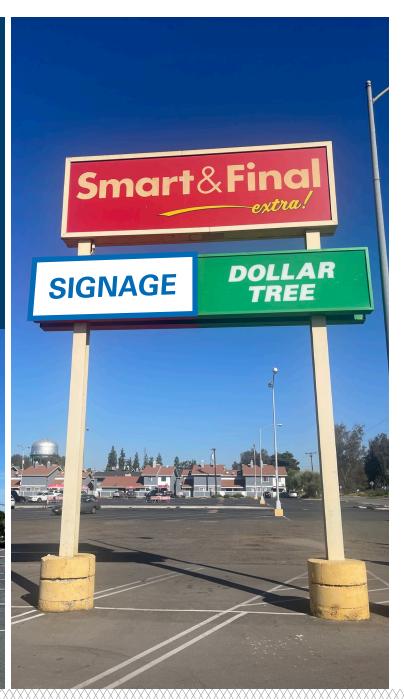

# **Property Features**

- Highly Visible Suite at Major Thoroughfare
- Huge Parking Field Available
- Dense Infill Location
- Large Pylon
- Strong Daily Needs Co-Tenancy