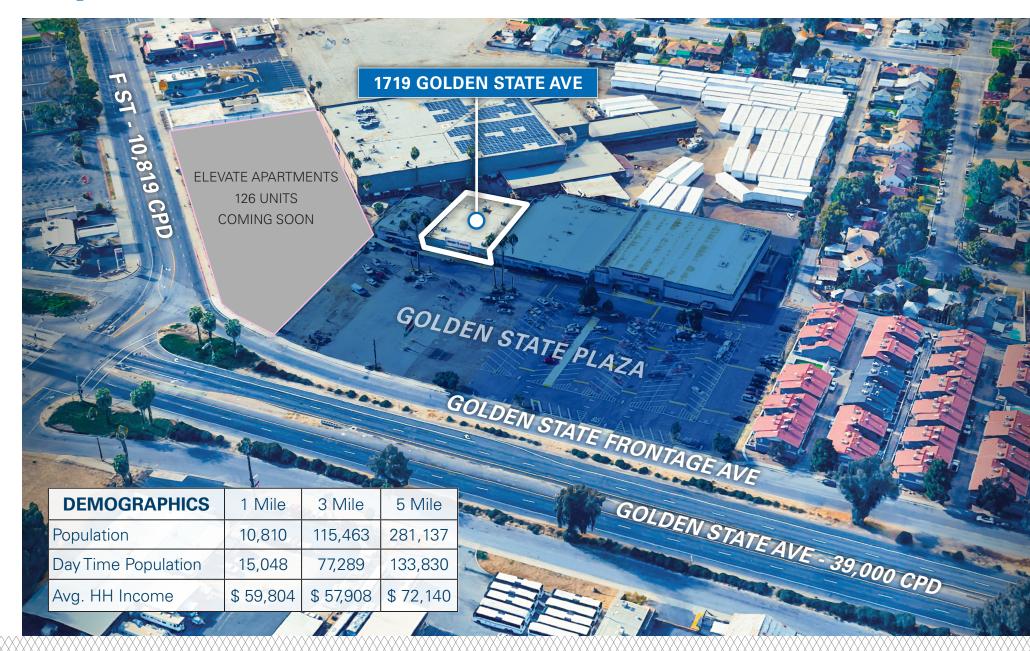

# Subject Aerial

# **Property Features**

- Highly Visible Suite at Major Thoroughfare
- Huge Parking Field Available
- Dense Infill Location
- Large Pylon
- Strong Daily Needs Co-Tenancy