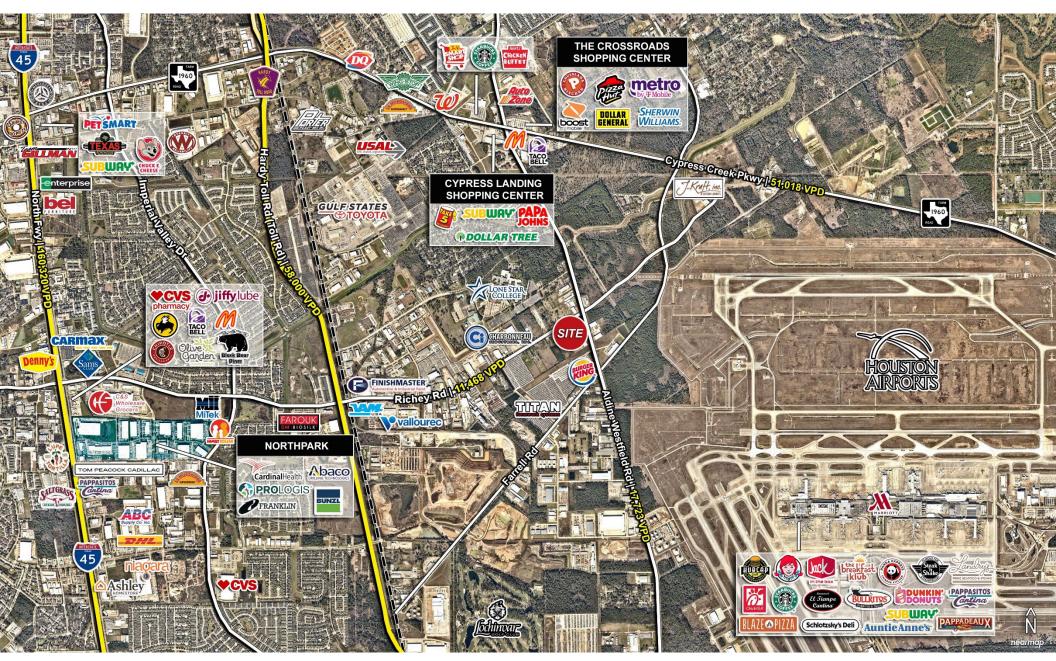

#### Surrounding Area

This site is located approx. 15 miles from The Woodlands and 8 miles from City Place masterplanned communities, home to: ExxonMobil, HP Inc, HPe, ABS, Southwestern Energy and more. Situated amidst numerous new development projects, growing high-end residential neighborhoods, premium Class-A office, and multi-family properties, this location presents an ideal opportunity for future development.