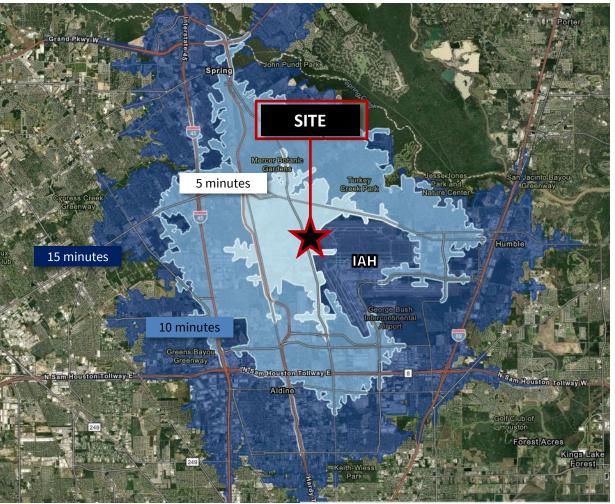

## COMMUTE & DEMOGRAPHICS

## Drive Times

| Minutes |
|---------|
| 8       |
| 15      |
| 20      |
| 20      |
|         |

JLL HOUSTON | LAND FOR SALE