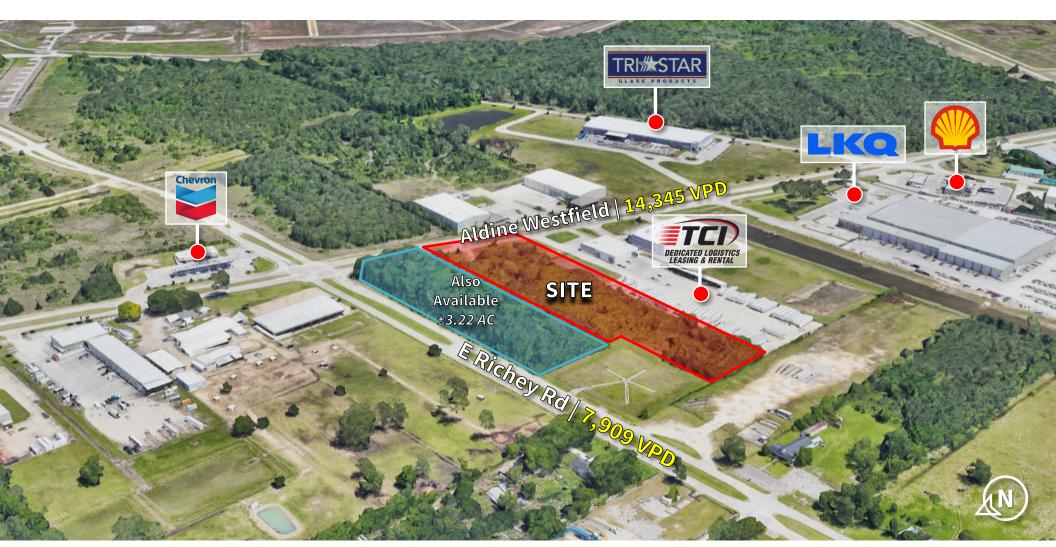

## PROPERTY **AERIAL**

### ±4.53 AC | 19719 ALDINE WESTFIELD | HOUSTON, TX 77073 🍈 JLL 📑

Although information has been obtained from sources deemed reliable, JLL does not make any guarantees, warranties or representations, express or implied, as to the completeness or accuracy as to the information contained herein. Any projections, opinions, assumptions or estimates used are for example only. There may be differences between projected and actual results, and those differences may be material. JLL does not accept any liability for any loss or damage suffered by any party resulting from reliance on this information. If the recipient of this information has signed a confidentiality agreement with JLL regarding this matter, this information is subject to the terms of that agreement. ©2024 Jones Lang LaSalle IP, Inc. All rights reserved.

#### **Site Details**

- Close proximity to IAH
- ±242' frontage on Aldine Westfield
- Detention required
- No Floodplain
- Potential assemblage of ±7.75 AC Available when combined with neighboring tract