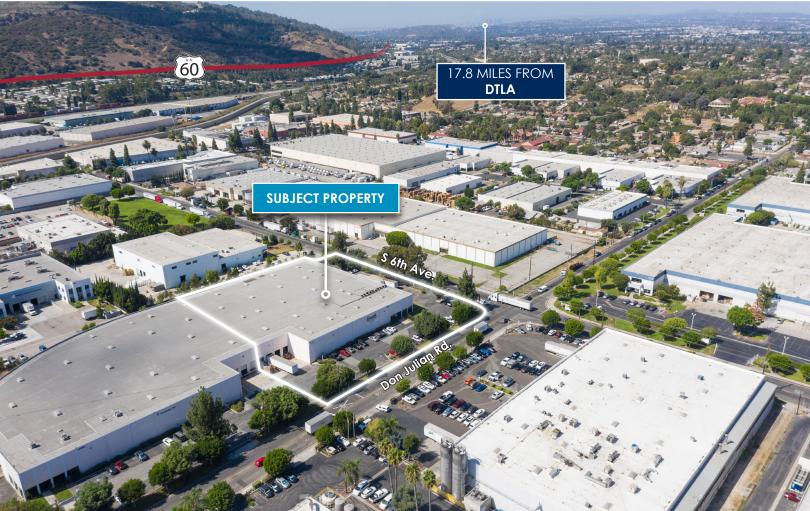

WESTERN INDUSTRY WAREHOUSE/MANUFACTURING BUILDING

# 14438 DON JULIAN ROAD INDUSTRY | CA

## **FOR LEASE 62,680 SF**

INDUSTRIAL BUILDING

± 62,680 AVAILABL<u>E SF</u>

± 14,500 OFFICE SF

24'
CLEAR HEIGHT