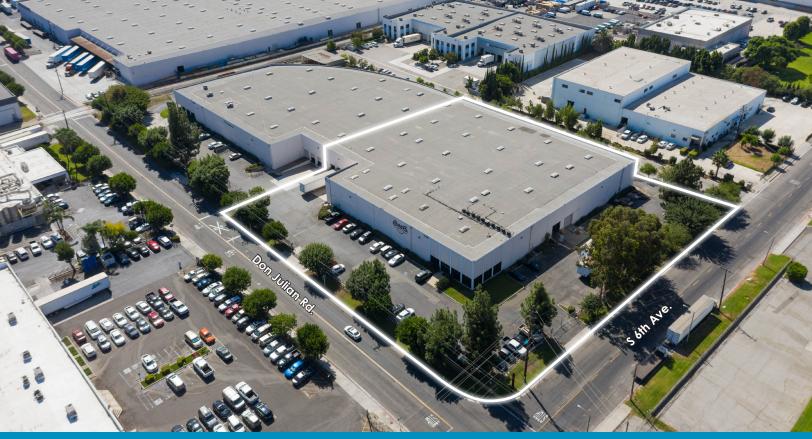

WESTERN INDUSTRY WAREHOUSE/MANUFACTURING BUILDING

# 14438 DON JULIAN ROAD INDUSTRY | CA

## **FOR LEASE 62,680 SF**

INDUSTRIAL BUILDING

± 62,680 AVAILABL<u>E SF</u>

± 14,500 OFFICE SF

24'
CLEAR HEIGHT

#### **FEATURES:**

- Extensive Well Designed Office Build-out
- Office 13,985 SF
- Fully Secure Building
- Zoning: M1
- Two GL Doors

- Lot Size: 235,224 Sf (5.40 AC)
- Parking: 77 Spaces (Ratio:1.2:1)
- Clear Height: 24'
- Power: 800A | 277-480V
   3P-4W