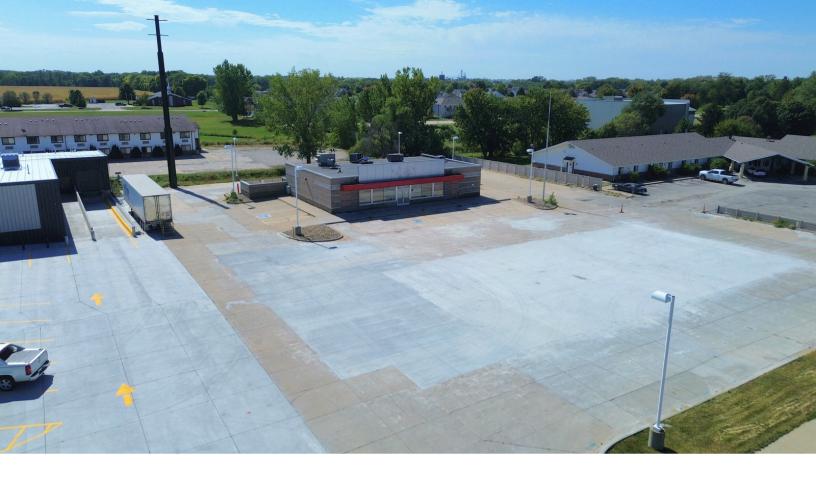

#### **Property overview**

Building size: 3,414 SF Lot size: 1.43 acres | 62,612 SF Lease rate/Sale price: \$18.00/SF | \$550,000 Zoning: C-1 Highway Commercial

- Adjacent to a brand new Fareway Grocery store
- Close proximity to Interstate 35
- Story City is located 10 miles north of Ames and 45 minutes north of Des Moines
- Excellent redevelopment opportunity with convenient access to larger metropolitan areas

## **Property photos**

**JLL** SEE A BRIGHTER WAY