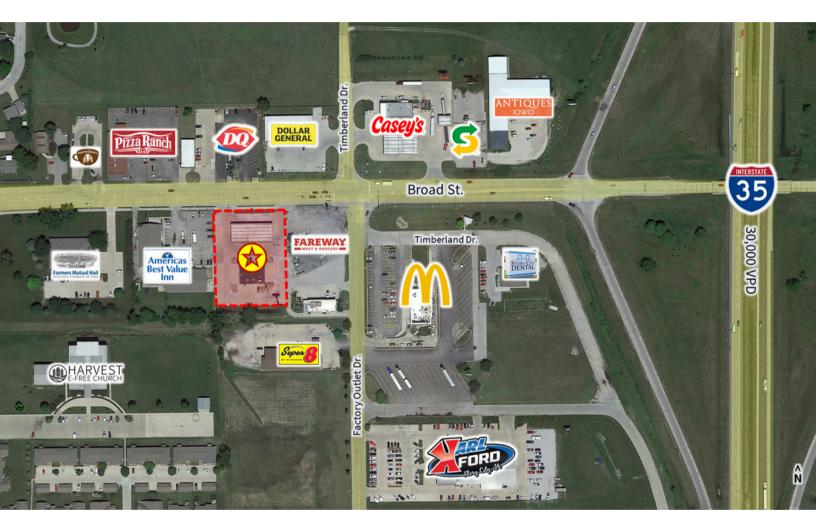

#### **Property overview**

Building size: 3,414 SF Lot size: 1.43 acres | 62,612 SF Lease rate/Sale price: \$18.00/SF | \$550,000 Zoning: C-1 Highway Commercial

- Adjacent to a brand new Fareway Grocery store
- Close proximity to Interstate 35
- Story City is located 10 miles north of Ames and 45 minutes north of Des Moines
- Excellent redevelopment opportunity with convenient access to larger metropolitan areas