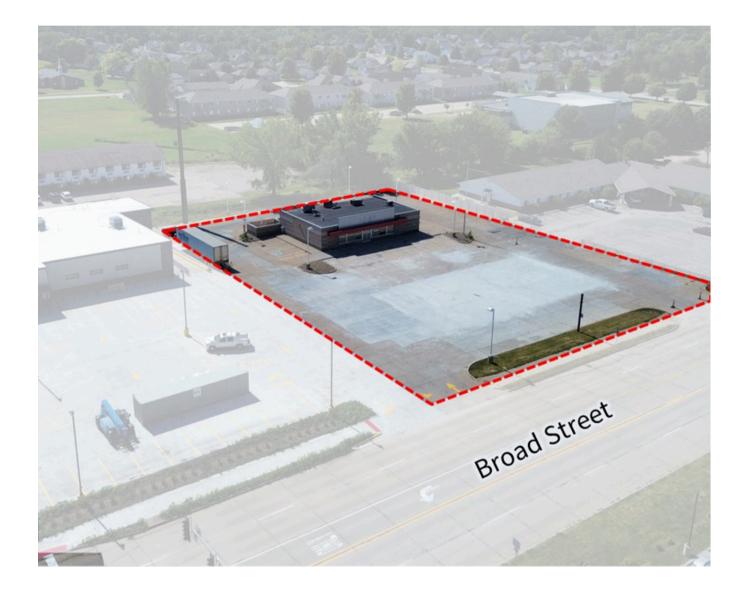

414 SF Lot size: 1.43 acres | 62,612 SF Lease rate/Sale price: \$18.00/SF | \$550,000 Zoning: C-1 Highway Commercial

- Adjacent to a brand new Fareway Grocery store
- Close proximity to Interstate 35
- Story City is located 10 miles north of Ames and 45 minutes north of Des Moines
- Excellent redevelopment opportunity with convenient access to larger metropolitan areas

# Contact broker for additonal information

jll.com/des-moines

#### Aaron Hyde Senior Vice President aaron.hyde@jll.com +1 515 953 8834

### Meredith Hedstrom

Vice President meredith.hedstrom@jll.com +1 515 419 2963 Nick Anderson Associate nick.anderson@jll.com +1 515 729 6015

Jones Lang LaSalle Americas, Inc.



## **Property photos**











**JLL** SEE A BRIGHTER WAY

## Site plan

\*For marketing purposes only.





# For lease or sale

1554 Broad Street, Story City, Iowa 50248



# Contact broker for additonal information

jll.com/des-moines

#### Aaron Hyde

Senior Vice President aaron.hyde@jll.com +1 515 953 8834 Meredith Hedstrom Vice President meredith.hedstrom@jll.com +1 515 419 2963 Nick Anderson Associate nick.anderson@jll.com +1 515 729 6015

t ang LaSallo Americas, Inc., a licensed real estate broker in 46 states