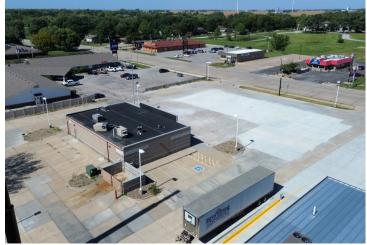

Street Story City, Iowa 50248

#### **Property overview**

Building size: 3,414 SF Lot size: 1.43 acres | 62,612 SF Lease rate/Sale price: \$18.00/SF | \$550,000 Zoning: C-1 Highway Commercial

- Adjacent to a brand new Fareway Grocery store
- Close proximity to Interstate 35
- Story City is located 10 miles north of Ames and 45 minutes north of Des Moines
- Excellent redevelopment opportunity with convenient access to larger metropolitan areas

# Contact broker for additonal information

jll.com/des-moines

#### Aaron Hyde Senior Vice President aaron.hyde@jll.com +1 515 953 8834

### Meredith Hedstrom

Vice President meredith.hedstrom@jll.com +1 515 419 2963 Nick Anderson Associate nick.anderson@jll.com +1 515 729 6015

Jones Lang LaSalle Americas, Inc.



## **Property photos**











**JLL** SEE A BRIGHTER WAY

## Site plan

\*For marketing purposes only.





# For lease or sale

1554 Broad Street, Story City, Iowa 50248



# Contact broker for additonal information

jll.com/des-moines

#### Aaron Hyde

Senior Vice President aaron.hyde@jll.com +1 515 953 8834 Meredith Hedstrom Vice President meredith.hedstrom@jll.com +1 515 419 2963 Nick Anderson Associate nick.anderson@jll.com +1 515 729 6015

t ang LaSallo Americas, Inc., a licensed real estate broker in 46 states