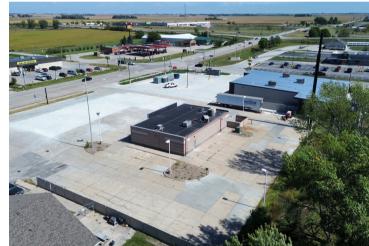

oad Street Story City, Iowa 50248

#### **Property overview**

Building size: 3,414 SF Lot size: 1.43 acres | 62,612 SF Lease rate/Sale price: \$18.00/SF | \$550,000 Zoning: C-1 Highway Commercial

- Adjacent to a brand new Fareway Grocery store
- Close proximity to Interstate 35
- Story City is located 10 miles north of Ames and 45 minutes north of Des Moines
- Excellent redevelopment opportunity with convenient access to larger metropolitan areas

# Contact broker for additonal information

jll.com/des-moines

#### Aaron Hyde Senior Vice President aaron.hyde@jll.com +1 515 953 8834

### Meredith Hedstrom

Vice President meredith.hedstrom@jll.com +1 515 419 2963 Nick Anderson Associate nick.anderson@jll.com +1 515 729 6015

Jones Lang LaSalle Americas, Inc.



## **Property photos**











**JLL** SEE A BRIGHTER WAY

## Site plan

\*For marketing purposes only.





# For lease or sale

1554 Broad Street, Story City, Iowa 50248



# Contact broker for additonal information

jll.com/des-moines

#### Aaron Hyde

Senior Vice President aaron.hyde@jll.com +1 515 953 8834 Meredith Hedstrom Vice President meredith.hedstrom@jll.com +1 515 419 2963 Nick Anderson Associate nick.anderson@jll.com +1 515 729 6015

t ang LaSallo Americas, Inc., a licensed real estate broker in 46 states