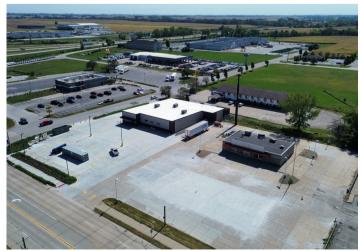

d Street Story City, Iowa 50248

#### **Property overview**

Building size: 3,414 SF Lot size: 1.43 acres | 62,612 SF Lease rate/Sale price: \$18.00/SF | \$550,000 Zoning: C-1 Highway Commercial

- Adjacent to a brand new Fareway Grocery store
- Close proximity to Interstate 35
- Story City is located 10 miles north of Ames and 45 minutes north of Des Moines
- Excellent redevelopment opportunity with convenient access to larger metropolitan areas

# Contact broker for additonal information

jll.com/des-moines

#### Aaron Hyde Senior Vice President aaron.hyde@jll.com +1 515 953 8834

### Meredith Hedstrom

Vice President meredith.hedstrom@jll.com +1 515 419 2963 Nick Anderson Associate nick.anderson@jll.com +1 515 729 6015

Jones Lang LaSalle Americas, Inc.



## **Property photos**











**JLL** SEE A BRIGHTER WAY

## Site plan

\*For marketing purposes only.





# For lease or sale

1554 Broad Street, Story City, Iowa 50248



# Contact broker for additonal information

jll.com/des-moines

#### Aaron Hyde

Senior Vice President aaron.hyde@jll.com +1 515 953 8834 Meredith Hedstrom Vice President meredith.hedstrom@jll.com +1 515 419 2963 Nick Anderson Associate nick.anderson@jll.com +1 515 729 6015

t ang LaSallo Americas, Inc., a licensed real estate broker in 46 states