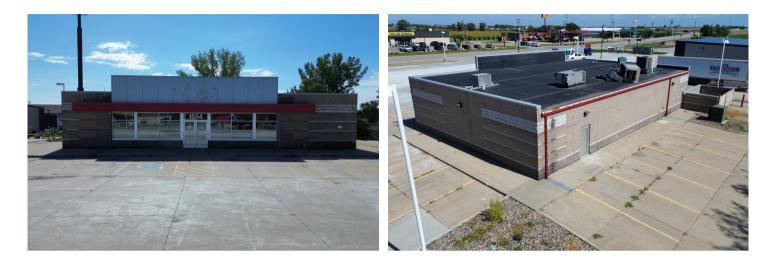

4 Broad Street Story City, Iowa 50248

#### **Property overview**

Building size: 3,414 SF Lot size: 1.43 acres | 62,612 SF Lease rate/Sale price: \$18.00/SF | \$550,000 Zoning: C-1 Highway Commercial

- Adjacent to a brand new Fareway Grocery store
- Close proximity to Interstate 35
- Story City is located 10 miles north of Ames and 45 minutes north of Des Moines
- Excellent redevelopment opportunity with convenient access to larger metropolitan areas

# Contact broker for additonal information

jll.com/des-moines

#### Aaron Hyde Senior Vice President aaron.hyde@jll.com +1 515 953 8834

### Meredith Hedstrom

Vice President meredith.hedstrom@jll.com +1 515 419 2963 Nick Anderson Associate nick.anderson@jll.com +1 515 729 6015

Jones Lang LaSalle Americas, Inc.



## **Property photos**











**JLL** SEE A BRIGHTER WAY

## Site plan

\*For marketing purposes only.





# For lease or sale

1554 Broad Street, Story City, Iowa 50248



# Contact broker for additonal information

jll.com/des-moines

#### Aaron Hyde

Senior Vice President aaron.hyde@jll.com +1 515 953 8834 Meredith Hedstrom Vice President meredith.hedstrom@jll.com +1 515 419 2963 Nick Anderson Associate nick.anderson@jll.com +1 515 729 6015

t ang LaSallo Americas, Inc., a licensed real estate broker in 46 states