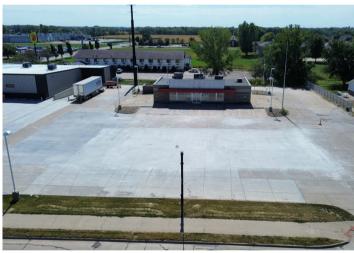

Broad Street Story City, Iowa 50248

#### **Property overview**

Building size: 3,414 SF Lot size: 1.43 acres | 62,612 SF Lease rate/Sale price: \$18.00/SF | \$550,000 Zoning: C-1 Highway Commercial

- Adjacent to a brand new Fareway Grocery store
- Close proximity to Interstate 35
- Story City is located 10 miles north of Ames and 45 minutes north of Des Moines
- Excellent redevelopment opportunity with convenient access to larger metropolitan areas

# Contact broker for additonal information

jll.com/des-moines

#### Aaron Hyde Senior Vice President aaron.hyde@jll.com +1 515 953 8834

### Meredith Hedstrom

Vice President meredith.hedstrom@jll.com +1 515 419 2963 Nick Anderson Associate nick.anderson@jll.com +1 515 729 6015

Jones Lang LaSalle Americas, Inc.



## **Property photos**











**JLL** SEE A BRIGHTER WAY

## Site plan

\*For marketing purposes only.





# For lease or sale

1554 Broad Street, Story City, Iowa 50248



# Contact broker for additonal information

jll.com/des-moines

#### Aaron Hyde

Senior Vice President aaron.hyde@jll.com +1 515 953 8834 Meredith Hedstrom Vice President meredith.hedstrom@jll.com +1 515 419 2963 Nick Anderson Associate nick.anderson@jll.com +1 515 729 6015

t ang LaSallo Americas, Inc., a licensed real estate broker in 46 states