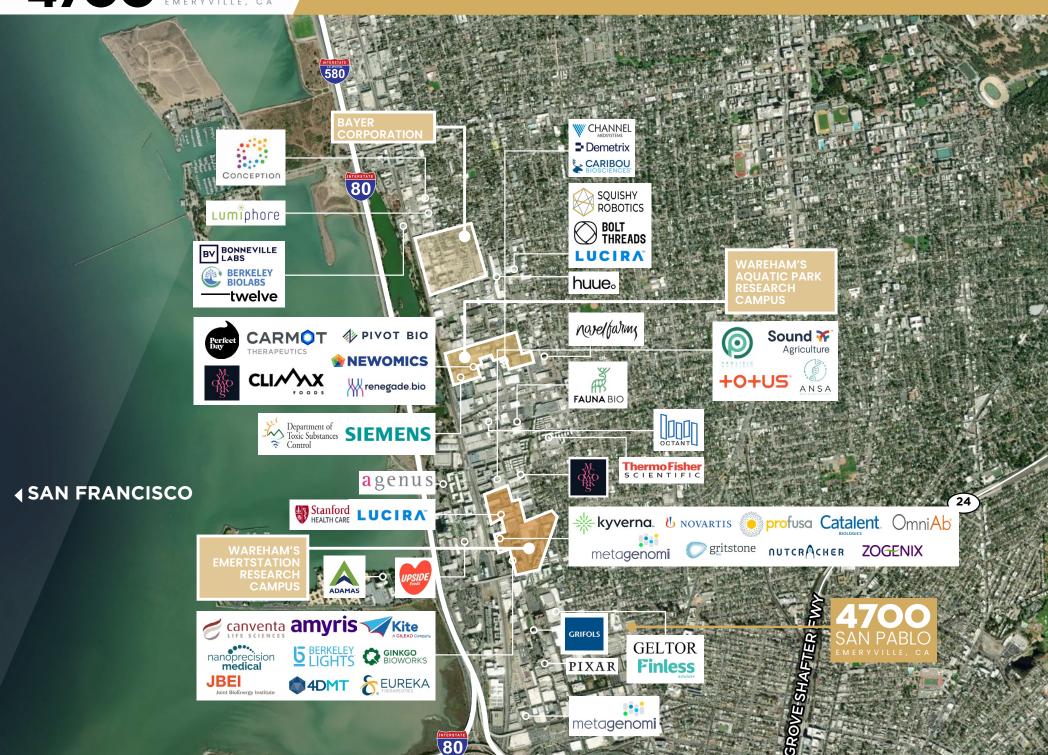

gined and Redesigned

**CBRE** 



### **PROPERTY HIGHTLIGHTS**



FULL INTERIOR AND EXTERIOR RENOVATION IN PROGRESS



NEW HVAC FOR NEWLY BUILT CONDITIONED OFFICE SPACE



LARGE 14'4" ROLL-UP DOOR



AMPLE POWER (2000 AMP, 3-PHASE)



SECURED OFFSITE PARKING



21' – 27' HIGH CEILINGS IN BOW-TRUSS WAREHOUSE





# BASE BUILDING SCOPE INCLUDES:

- SEISMIC UPGRADES
- 2,000 AMPS
- IMPROVED CEILINGS AND INSULATION
- REMOVE PORTION OF MEZZANINE TO CREATE MORE FREE/CLEAR WAREHOUSE SPACE
- BUILDING AND IMPROVING RESTROOM CORES
- BUILDING OUT 4 OFFICES, A CONFERENCE ROOM AND KITCHENETTE
- CARPET IN OFFICE UPSTAIRS AND DOWN
- INSTALLING NEW HVAC TO SERVE OFFICE AREA





# 4700 SAN PABLO EMERYVILLE, CA

## **LOCAL AMENITIES**



# 4700 SAN PABLO EMERYVILLE, CA

### SURROUNDING COPORATE NEIGHBORS





### TRANSPORTATION MAP

#### STRATEGICALLY LOCATED TO

- WEST BERKELEY SHUTTLE
- AC TRANSIT
- EMERY GO-ROUND
- ASHBY BART
- MACARTHUR BART
- FREEWAY ENTRANCE

#### **DRIVE TIMES**

#### SAN FRANCISCO INTERNATIONAL AIRPORT

36 MINUTES | 22.3 MILES

#### **OAKLAND INTERNATIONAL AIRPORT**

20 MINUTES | 11.8 MILES

#### **OAKLAND**

11 MINUTES | 3.7 MILES

#### PORT OF OAKLAND

12 MINUTES | 4.2 MILES

#### SAN FRANCISCO

34 MINUTES | 10.8 MILES

#### PORT OF SAN FRANCISCO

29 MINUTES | 9.6 MILES

#### **ALAMEDA**

17 MINUTES | 6.0 MILES

#### **HAYWARD**

30 MINUTES | 18.8 MILES

#### WALNUT CREEK

31 MINUTES I 14.5 MILES

#### **SAN JOSE**

1 HOUR 13 MINUTES | 44 MILES

#### UNIVERSITY OF CALIFORNIA BERKELEY

14 MINUTES | 3.4 MILES



PΔ



# **29,938 SF AVAILABLE FOR LEASE** | Q1/Q2 2024