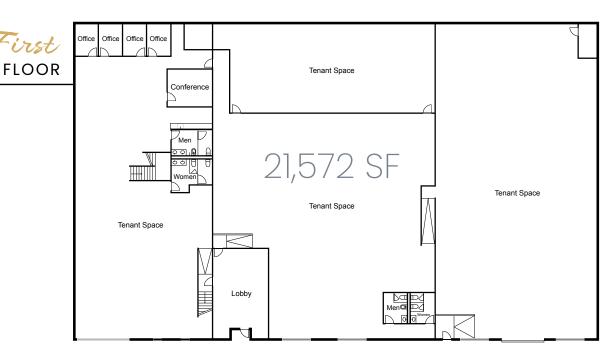

# 4700 SAN PABLO EMERYVILLE, CA



EXCEPTIONAL SPACE

Reimagined and Redesigned

**CBRE** 



### **PROPERTY HIGHTLIGHTS**



FULL INTERIOR AND EXTERIOR RENOVATION IN PROGRESS



NEW HVAC FOR NEWLY BUILT CONDITIONED OFFICE SPACE



LARGE 14'4" ROLL-UP DOOR



AMPLE POWER (2000 AMP, 3-PHASE)



SECURED OFFSITE PARKING



21' – 27' HIGH CEILINGS IN BOW-TRUSS WAREHOUSE





# BASE BUILDING SCOPE INCLUDES:

- SEISMIC UPGRADES
- 2,000 AMPS
- IMPROVED CEILINGS AND INSULATION
- REMOVE PORTION OF MEZZANINE TO CREATE MORE FREE/CLEAR WAREHOUSE SPACE
- BUILDING AND IMPROVING RESTROOM CORES
- BUILDING OUT 4 OFFICES, A CONFERENCE ROOM AND KITCHENETTE
- CARPET IN OFFICE UPSTAIRS AND DOWN
- INSTALLING NEW HVAC TO SERVE OFFICE AREA





# 4700 SAN PABLO EMERYVILLE, CA

## **LOCAL AMENITIES**



# 4700 SAN PABLO EMERYVILLE, CA

### SURROUNDING COPORATE NEIGHBORS





### TRANSPORTATION MAP

#### STRATEGICALLY LOCATED TO

- WEST BERKELEY SHUTTLE
- AC TRANSIT
- EMERY GO-ROUND
- ASHBY BART
- MACARTHUR BART
- FREEWAY ENTRANCE

#### **DRIVE TIMES**

#### SAN FRANCISCO INTERNATIONAL AIRPORT

36 MINUTES | 22.3 MILES

#### **OAKLAND INTERNATIONAL AIRPORT**

20 MINUTES | 11.8 MILES

#### **OAKLAND**

11 MINUTES | 3.7 MILES

#### PORT OF OAKLAND

12 MINUTES | 4.2 MILES

#### SAN FRANCISCO

34 MINUTES | 10.8 MILES

#### PORT OF SAN FRANCISCO

29 MINUTES | 9.6 MILES

#### **ALAMEDA**

17 MINUTES | 6.0 MILES

#### **HAYWARD**

30 MINUTES | 18.8 MILES

#### WALNUT CREEK

31 MINUTES I 14.5 MILES

#### **SAN JOSE**

1 HOUR 13 MINUTES