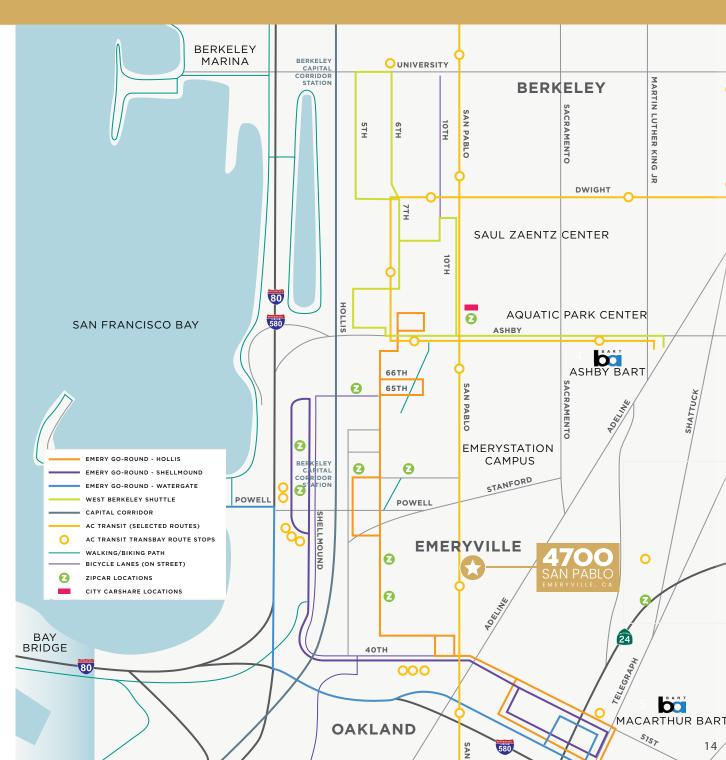

### TRANSPORTATION MAP

#### STRATEGICALLY LOCATED TO

- WEST BERKELEY SHUTTLE
- AC TRANSIT
- EMERY GO-ROUND
- ASHBY BART
- MACARTHUR BART
- FREEWAY ENTRANCE