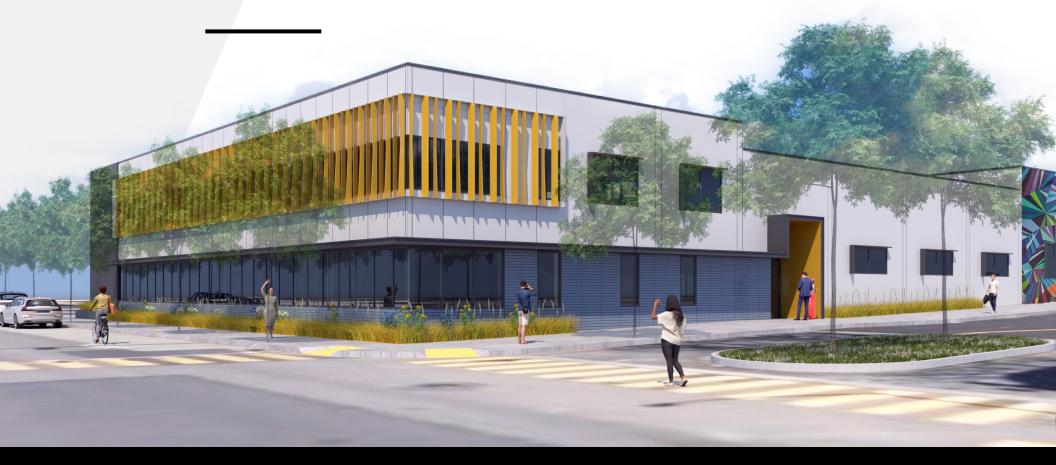

# 4700 SAN PABLO EMERYVILLE, CA

EXCEPTIONAL SPACE

Reimagined and Redesigned

**CBRE** 

### **PROPERTY HIGHTLIGHTS**

FULL INTERIOR AND EXTERIOR RENOVATION IN PROGRESS

NEW HVAC FOR NEWLY BUILT CONDITIONED OFFICE SPACE

LARGE 14'4" ROLL-UP DOOR

AMPLE POWER (2000 AMP, 3-PHASE)

SECURED OFFSITE PARKING

21' – 27' HIGH CEILINGS IN BOW-TRUSS WAREHOUSE

# BASE BUILDING SCOPE INCLUDES:

- SEISMIC UPGRADES
- 2,000 AMPS
- IMPROVED CEILINGS AND INSULATION
- REMOVE PORTION OF MEZZANINE TO CREATE MORE FREE/CLEAR WAREHOUSE SPACE
- BUILDING AND IMPROVING RESTROOM CORES
- BUILDING OUT 4 OFFICES, A CONFERENCE ROOM AND KITCHENETTE
- CARPET IN OFFICE UPSTAIRS AND DOWN
- INSTALLING NEW HVAC TO SERVE OFFICE AREA