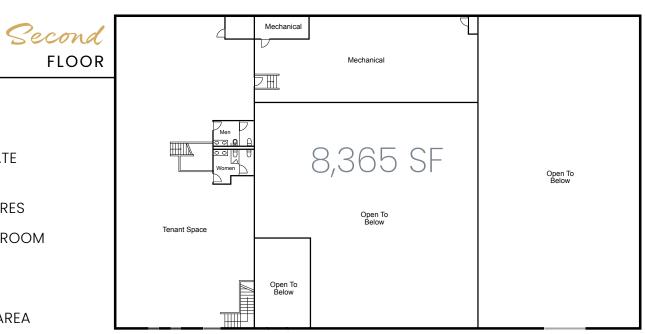

# 4700 SAN PABLO EMERYVILLE, CA



EXCEPTIONAL SPACE

Reimagined and Redesigned

**CBRE** 



### **PROPERTY HIGHTLIGHTS**



FULL INTERIOR AND EXTERIOR RENOVATION IN PROGRESS



NEW HVAC FOR NEWLY BUILT CONDITIONED OFFICE SPACE



LARGE 14'4" ROLL-UP DOOR



AMPLE POWER (2000 AMP, 3-PHASE)



SECURED OFFSITE PARKING



21' – 27' HIGH CEILINGS IN BOW-TRUSS WAREHOUSE





# BASE BUILDING SCOPE INCLUDES:

- SEISMIC UPGRADES
- 2,000 AMPS
- IMPROVED CEILINGS AND INSULATION
- REMOVE PORTION OF MEZZANINE TO CREATE MORE FREE/CLEAR WAREHOUSE SPACE
- BUILDING AND IMPROVING RESTROOM CORES
- BUILDING OUT 4 OFFICES, A CONFERENCE ROOM AND KITCHENETTE
- CARPET IN OFFICE UPSTAIRS AND DOWN
- INSTALLING NEW HVAC TO SERVE OFFICE AREA





# 4700 SAN PABLO EMERYVILLE, CA

## **LOCAL AMENITIES**



# 4700 SAN PABLO EMERYVILLE, CA

### SURROUNDING COPORATE NEIGHBORS





### TRANSPORTATION MAP

#### STRATEGICALLY LOCATED TO

- WEST BERKELEY SHUTTLE
- AC TRANSIT
- EMERY GO-ROUND
- ASHBY BART
- MACARTHUR BART
- FREEWAY ENTRANCE

#### **DRIVE TIMES**

#### SAN FRANCISCO INTERNATIONAL AIRPORT

36 MINUTES | 22.3 MILES

#### **OAKLAND INTERNATIONAL AIRPORT**

20 MINUTES | 11.8 MILES

#### **OAKLAND**

11 MINUTES | 3.7 MILES

#### PORT OF OAKLAND

12 MINUTES | 4.2 MILES

#### SAN FRANCISCO

34 MINUTES | 10.8 MILES

#### PORT OF SAN FRANCISCO

29 MINUTES | 9.6 MILES

#### **ALAMEDA**

17 MINUTES | 6.0 MILES

#### **HAYWARD**

30 MINUTES | 18.8 MILES

#### WALNUT CREEK

31 MINUTES I 14.5 MILES

#### **SAN JOSE**

1 HOUR 13 MINUTES |