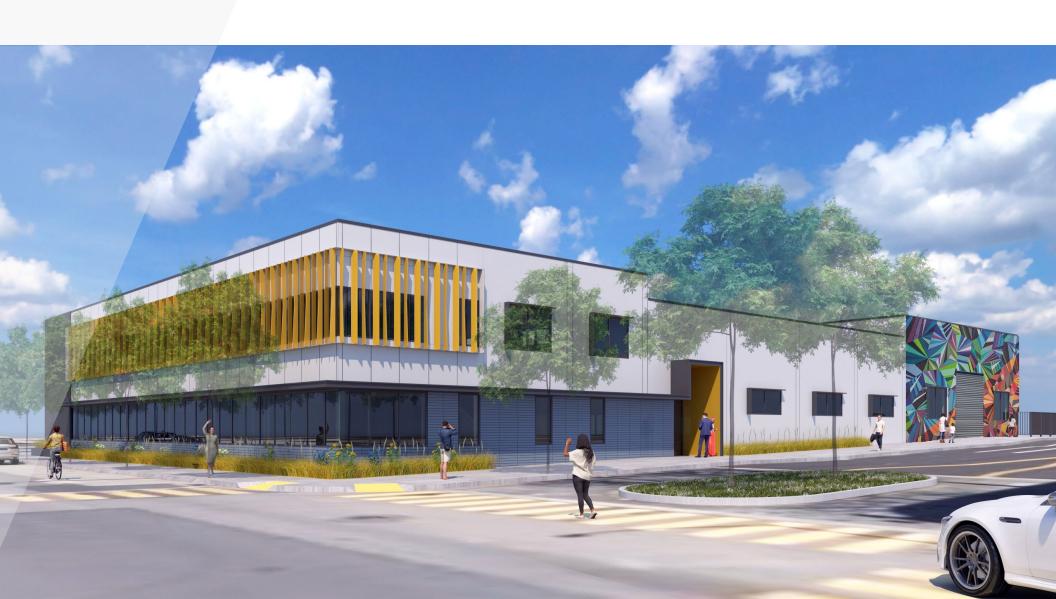

# 4700 SAN PABLO EMERYVILLE, CA

EXCEPTIONAL SPACE

Reimagined and Redesigned

**CBRE** 

### **PROPERTY HIGHTLIGHTS**

FULL INTERIOR AND EXTERIOR RENOVATION IN PROGRESS

NEW HVAC FOR NEWLY BUILT CONDITIONED OFFICE SPACE

LARGE 14'4" ROLL-UP DOOR

AMPLE POWER (2000 AMP, 3-PHASE)

SECURED OFFSITE PARKING

21' – 27' HIGH CEILINGS IN BOW-TRUSS WAREHOUSE

# BASE BUILDING SCOPE INCLUDES:

- SEISMIC UPGRADES
- 2,000 AMPS
- IMPROVED CEILINGS AND INSULATION
- REMOVE PORTION OF MEZZANINE TO CREATE MORE FREE/CLEAR WAREHOUSE SPACE
- BUILDING AND IMPROVING RESTROOM CORES
- BUILDING OUT 4 OFFICES, A CONFERENCE ROOM AND KITCHENETTE
- CARPET IN OFFICE UPSTAIRS AND DOWN
- INSTALLING NEW HVAC TO SERVE OFFICE AREA