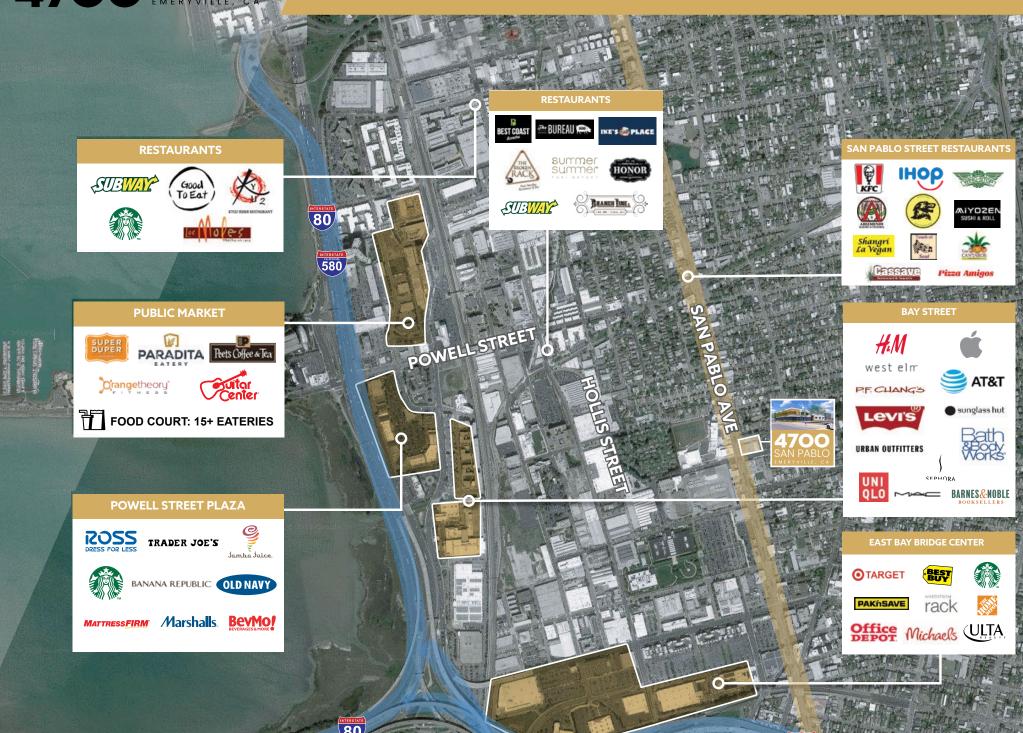

# 4700 SAN PABLO EMERYVILLE, CA



EXCEPTIONAL SPACE

Reimagined and Redesigned

**CBRE** 



### **PROPERTY HIGHTLIGHTS**



FULL INTERIOR AND EXTERIOR RENOVATION IN PROGRESS



NEW HVAC FOR NEWLY BUILT CONDITIONED OFFICE SPACE



LARGE 14'4" ROLL-UP DOOR



AMPLE POWER (2000 AMP, 3-PHASE)



SECURED OFFSITE PARKING



21' – 27' HIGH CEILINGS IN BOW-TRUSS WAREHOUSE





# BASE BUILDING SCOPE INCLUDES:

- SEISMIC UPGRADES
- 2,000 AMPS
- IMPROVED CEILINGS AND INSULATION
- REMOVE PORTION OF MEZZANINE TO CREATE MORE FREE/CLEAR WAREHOUSE SPACE
- BUILDING AND IMPROVING RESTROOM CORES
- BUILDING OUT 4 OFFICES, A CONFERENCE ROOM AND KITCHENETTE
- CARPET IN OFFICE UPSTAIRS AND DOWN
- INSTALLING NEW HVAC TO SERVE OFFICE AREA





# 4700 SAN PABLO EMERYVILLE, CA

## **LOCAL AMENITIES**



# 4700 SAN PABLO EMERYVILLE, CA

### SURROUNDING COPORATE NEIGHBORS





### TRANSPORTATION MAP

#### STRATEGICALLY LOCATED TO

- WEST BERKELEY SHUTTLE
- AC TRANSIT
- EMERY GO-ROUND
- ASHBY BART
- MACARTHUR BART
- FREEWAY ENTRANCE

#### **DRIVE TIMES**

#### SAN FRANCISCO INTERNATIONAL AIRPORT

36 MINUTES | 22.3 MILES

#### **OAKLAND INTERNATIONAL AIRPORT**

20 MINUTES | 11.8 MILES

#### **OAKLAND**

11 MINUTES | 3.7 MILES

#### PORT OF OAKLAND

12 MINUTES | 4.2 MILES

#### SAN FRANCISCO

34 MINUTES | 10.8 MILES

#### PORT OF SAN FRANCISCO

29 MINUTES | 9.6 MILES

#### **ALAMEDA**

17 MINUTES | 6.0 MILES

#### **HAYWARD**

30 MINUTES | 18.8 MILES

#### WALNUT CREEK

31 MINUTES I 14.5 MILES

#### **SAN JOSE**

1 HOUR 13 MINUTES | 44 MILES

#### UNIVERSITY OF CALIFORNIA BERKELEY

14 MINUTE