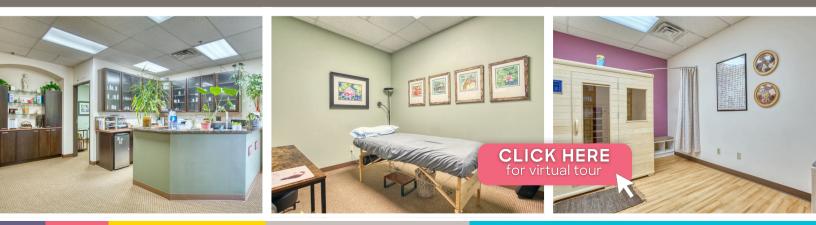

# 1148 W. DILLON RD | LOUISVILLE, CO UNIT 1

Size: 1,846 SF Available: Now Rate: \$19.50/SF NNN (\$12.80)

Surrounded by great neighbors in Colony Square, this retail space is your ticket to a bustling wonderland of shopping and dining. With easy access to US-36 and close to Downtown Superior, Old Town Louisville, and the Colorado Tech Center, you'll be in the center of the action. Enjoy ample parking and eye-catching signage on McCaslin Blvd. Your business will thrive in this vibrant and growing area!

#### **PROPERTY HIGHLIGHTS**

- Quick access to US-36 and Downtown Superior
- Short drive to Old Town Louisville and CO Tech Center
- Ample parking & prominent signage visibility from McCaslin
- Growing area with hundreds of new homes and multifamily buildings under construction
- Neighbors include: Parma Trattoria, Hana Japanese Bistro, Fringe Hair Salon, Mother Tucker Brewery, Rabbit Hole Escape Rooms