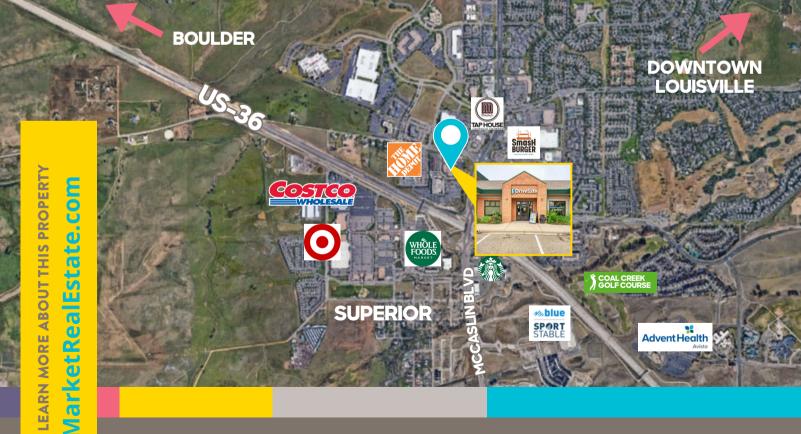

# 1148 W. DILLON RD | LOUISVILLE, CO UNIT 1

Size: 1,846 SF Available: Now Rate: \$19.50/SF NNN (\$12.80)

Surrounded by great neighbors in Colony Square, this retail space is your ticket to a bustling wonderland of shopping and dining. With easy access to US-36 and close to Downtown Superior, Old Town Louisville, and the Colorado Tech Center, you'll be in the center of the action. Enjoy ample parking and eye-catching signage on McCaslin Blvd. Your business will thrive in this vibrant and growing area!

#### **PROPERTY HIGHLIGHTS**

- Quick access to US-36 and Downtown Superior
- Short drive to Old Town Louisville and CO Tech Center
- Ample parking & prominent signage visibility from McCaslin
- Growing area with hundreds of new homes and multifamily buildings under construction
- Neighbors include: Parma Trattoria, Hana Japanese Bistro, Fringe Hair Salon, Mother Tucker Brewery, Rabbit Hole Escape Rooms