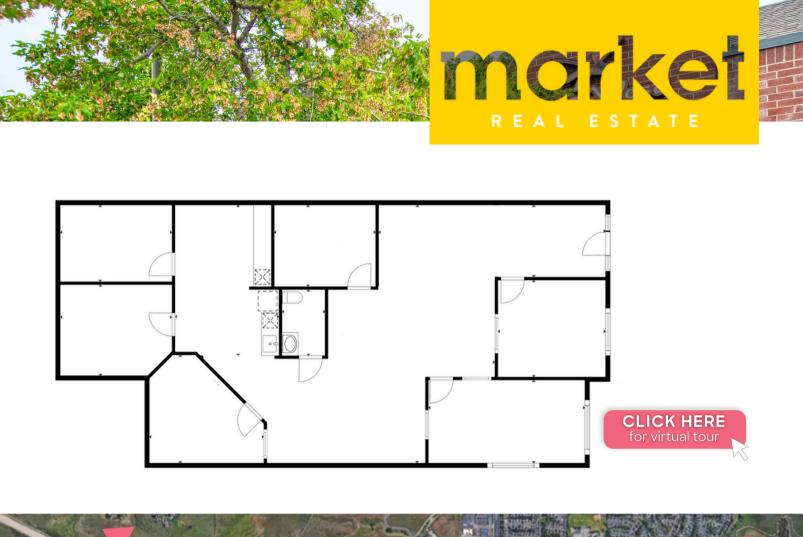

# 1148 W. DILLON RD | LOUISVILLE, CO UNIT 1

Size: 1,846 SF Available: Now Rate: \$19.50/SF NNN (\$12.80)

Surrounded by great neighbors in Colony Square, this retail space is your ticket to a bustling wonderland of shopping and dining. With easy access to US-36 and close to Downtown Superior, Old Town Louisville, and the Colorado Tech Center, you'll be in the center of the action. Enjoy ample parking and eye-catching signage on McCaslin Blvd. Your business will thrive in this vibrant and growing area!