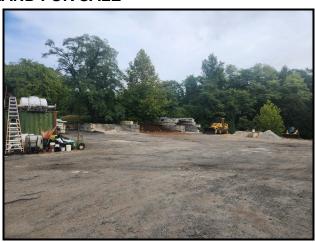

## ±4.33 ACRES OF LAND FOR SALE

**LOCATION:** 23 Taylortown Road, Montville, New Jersey

**PARCEL:** Identified on the tax map as Block 24, Lot 12.1.

**PROPERTY:** ±4.33 acres of land. There are two (2) wooden buildings on the property:

Building #1: Approximately 7,000 SFBuilding #2: Approximately 3,000 SF

**ZONING:** Zoned Commercial

**ASKING PRICE:** \$3,750,000

For further information or to arrange a tour, please contact:

Jeff St. Thomas, Senior Vice President <a href="mailto:stthomasi@mcbridecorpre.com">stthomasi@mcbridecorpre.com</a>