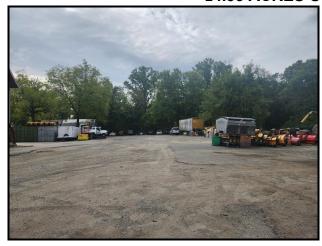

## ±4.33 ACRES OF LAND FOR SALE

**LOCATION:** 23 Taylortown Road, Montville, New Jersey

**PARCEL:** Identified on the tax map as Block 24, Lot 12.1.

**PROPERTY:** ±4.33 acres of land. There are two (2) wooden buildings on the property:

Building #1: Approximately 7,000 SFBuilding #2: Approximately 3,000 SF

**ZONING:** Zoned Commercial

**ASKING PRICE:** \$3,750,000

For further information or to arrange a tour, please contact:

Jeff St. Thomas, Senior Vice President <a href="mailto:stthomasi@mcbridecorpre.com">stthomasi@mcbridecorpre.com</a>