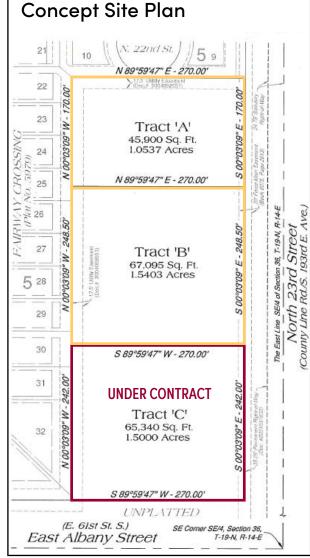

## **PROPERTY HIGHLIGHTS**

CONCEPT TRACT A: +/- 45,900 SF ..... \$6.50/sf or \$298,350

CONCEPT TRACT B: +/- 67,095 SF ..... \$6.50/sf or \$436,117

CONCEPT TRACT C: UNDER CONTRACT

• Zoning: ......A1

(General Agricultural District - use most likely will need to be compatible with CN Zoning.)

- Utilities on Site
- Street widening in 2022
- Tracts may be purchased as a whole (+/- 4.09 acres) or separately
- Ideal Location for Bank, Restaurant, Multi-Tenant Retail, Medical Office with Re-Zoning Approval