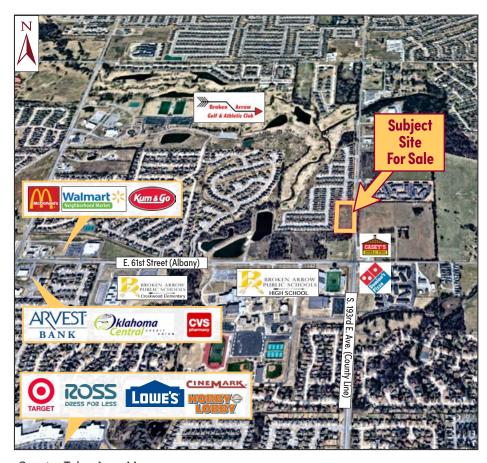

### FAIRWAY CROSSING - COMMERCIAL LAND FOR SALE

E. 61st St. (Albany) and 193rd E. Ave. (County Line) - Broken Arrow, OK

Greater Tulsa Area Map

## (S) NEARBY USES **BROKEN ARROW HIGH SCHOOL** WALMART **BROKEN ARROW GOLF & ATHLETIC CLUB** KUM & GO CASEY'S ARVEST BANK DOMINO'S PIZZA