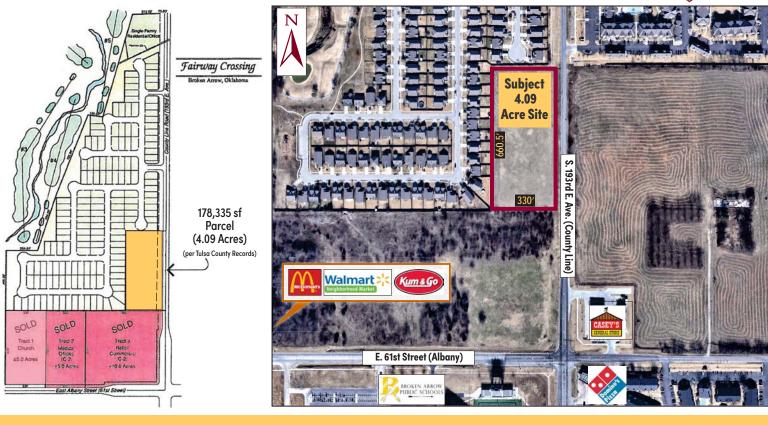

# FAIRWAY CROSSING COMMERCIAL LAND FOR SALE

E. 61st St. (Albany) & 193rd E. Ave. (County Line) - Broken Arrow, OK

## **PROPERTY HIGHLIGHTS**

CONCEPT TRACT A: +/- 45,900 SF ..... \$6.50/sf or \$298,350

CONCEPT TRACT B: +/- 67,095 SF ..... \$6.50/sf or \$436,117

CONCEPT TRACT C: UNDER CONTRACT

• Zoning: ......A1

(General Agricultural District - use most likely will need to be compatible with CN Zoning.)

- Utilities on Site
- Street widening in 2022
- Tracts may be purchased as a whole (+/- 4.09 acres) or separately
- Ideal Location for Bank, Restaurant, Multi-Tenant Retail, Medical Office with Re-Zoning Approval

| Traffic Count           | INCOG 2022                     |
|-------------------------|--------------------------------|
| 12,954 Vehicles per day | S. 193rd E. Ave. (County Line) |
| 17,241 Vehicles per day | E. 61st St. (Albany)           |