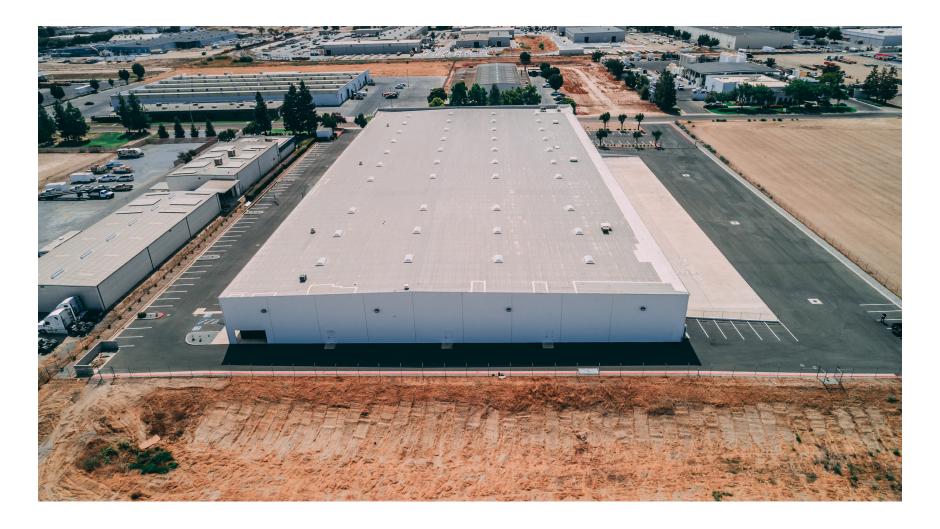

office portion. The office includes restrooms, break room, 3 offices, conference room, open bullpen area and reception area. Well located on Sunnyview off of Shirk Road - minutes away from both Highway 198 and 99 Freeway. Also within close proximity to Burlington Northern Santa Fe and Union Pacific interstate railways via the San Joaquin Rail System.



to learn more, visit: www.mdgre.com

1005 N Demaree Street Visalia, California 93291 O | 559.754.3020

## **SITE PLAN**



### **OFFICE FLOOR PLAN**



# **BUILDING FLOOR PLAN WITHOUT DEMISING WALLS**



## **BUILDING FLOOR PLAN WITH DEMISING WALLS**



### **MARKET INSIGHTS**

#### SURROUNDING TRAFFIC COUNTS





Distance to:

HWY 198 = 3.5 Miles

CA 99 = 2.5 Miles

## **LOCATION MAP**



## **PROPERTY LAYOUT**



## **PROPERTY PHOTOS**



# **PROPERTY PHOTOS**