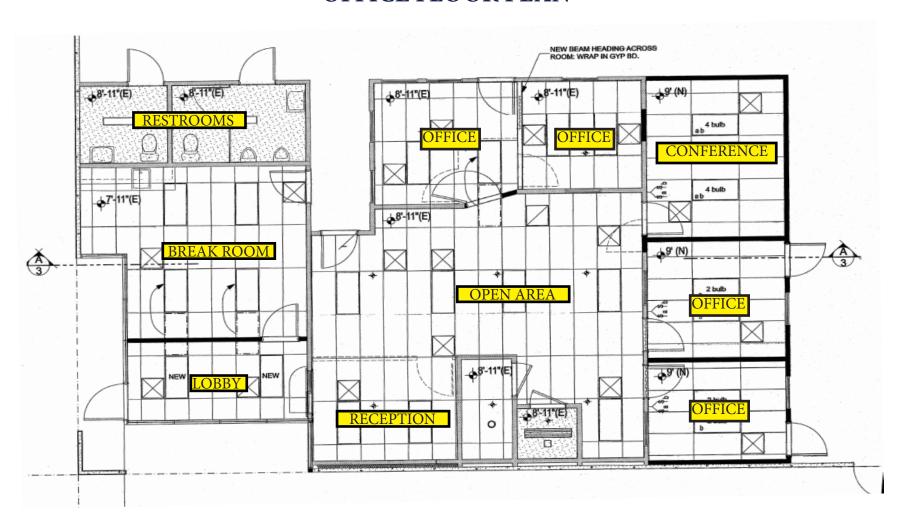

### **OFFICE FLOOR PLAN**

#### **Additional Comments:**

Large warehouse for lease in the Opportunity Zone in Visalia's Industrial Park. This highly functioning industrial building offers 18 Loading Docks, 3 Grade level doors, ESFR sprinkler systems, 117' truck court and an office portion. The office includes restrooms, break room, 3 offices, conference room, open bullpen area and reception area. Well located on Sunnyview off of Shirk Road - minutes away from both Highway 198 and 99 Freeway. Also within close proximity to Burlington Northern Santa Fe and Union Pacific interstate railways via the San Joaquin Rail System.