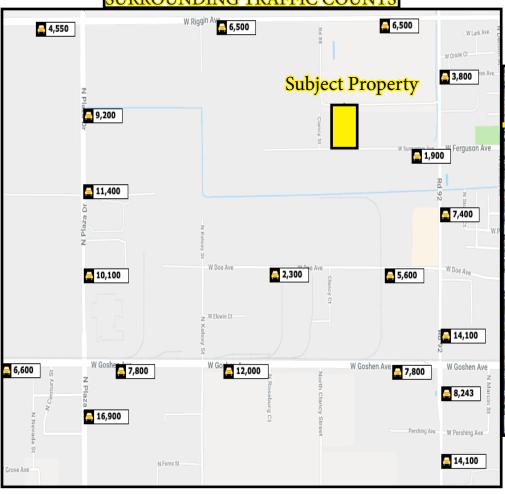

#### SURROUNDING TRAFFIC COUNTS

Distance to:

HWY 198 = 3.5 Miles

CA 99 = 2.5 Miles