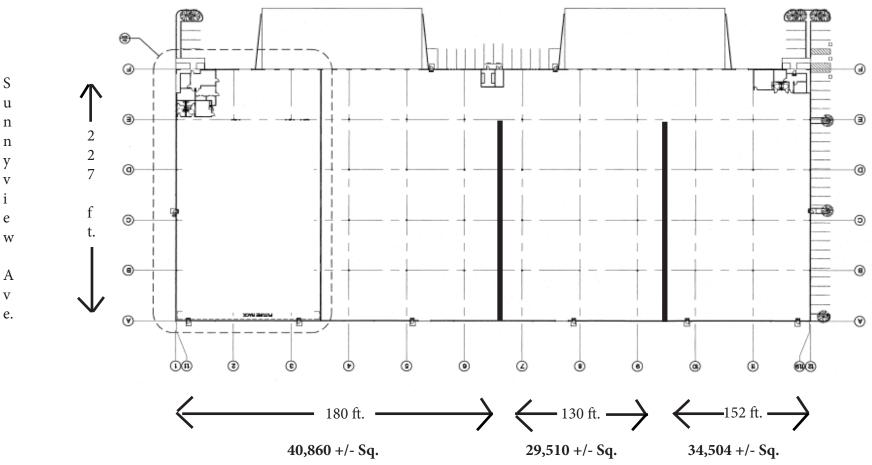

## **BUILDING FLOOR PLAN WITH DEMISING WALLS**

#### PROPERTY DETAILS

Address 7530 W Sunnyview Ave | Visalia, CA

**Square Feet Available** 104,870 +/- Sq. Ft. - Total | 29,510+/- Sq. Ft. - 40,860 +/- Sq. Ft.

1,800 +/- Sq. Ft. - Office

**Zoning** IH

Clear Heights 24'