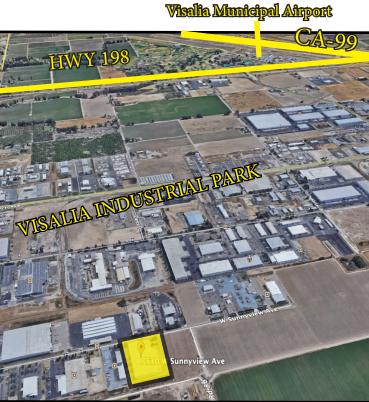

## **LOCATION MAP**

#### **Additional Comments:**

Large warehouse for lease in the Opportunity Zone in Visalia's Industrial Park. This highly functioning industrial building offers 18 Loading Docks, 3 Grade level doors, ESFR sprinkler systems, 117' truck court and an office portion. The office includes restrooms, break room, 3 offices, conference room, open bullpen area and reception area. Well located on Sunnyview off of Shirk Road - minutes away from both Highway 198 and 99 Freeway. Also within close proximity to Burlington Northern Santa Fe and Union Pacific interstate railways via the San Joaquin Rail System.