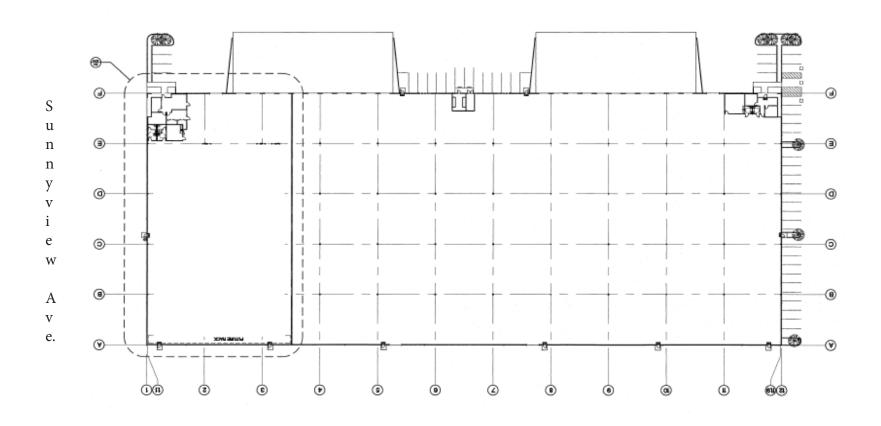

Additional Comments:**

Large warehouse for lease in the Opportunity Zone in Visalia's Industrial Park. This highly functioning industrial building offers 18 Loading Docks, 3 Grade level doors, ESFR sprinkler systems, 117' truck court and an office portion. The office includes restrooms, break room, 3 offices, conference room, open bullpen area and reception area. Well located on Sunnyview off of Shirk Road - minutes away from both Highway 198 and 99 Freeway. Also within close proximity to Burlington Northern Santa Fe and Union Pacific interstate railways via the San Joaquin Rail System.



to learn more, visit: www.mdgre.com

1005 N Demaree Street Visalia, California 93291 O | 559.754.3020

## **SITE PLAN**



### **OFFICE FLOOR PLAN**



# **BUILDING FLOOR PLAN WITHOUT DEMISING WALLS**



## **BUILDING FLOOR PLAN WITH DEMISING WALLS**



### **MARKET INSIGHTS**

#### SURROUNDING TRAFFIC COUNTS





Distance to:

HWY 198 = 3.5 Miles

CA 99 = 2.5 Miles

## **LOCATION MAP**



## **PROPERTY LAYOUT**



## **PROPERTY PHOTOS**



# **PROPERTY PHOTOS**