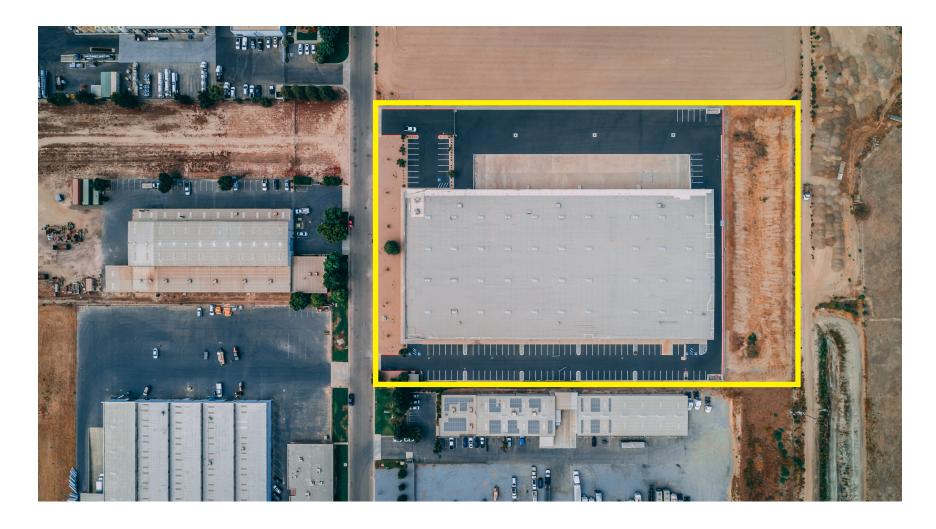

ce includes restrooms, break room, 3 offices, conference room, open bullpen area and reception area. Well located on Sunnyview off of Shirk Road - minutes away from both Highway 198 and 99 Freeway. Also within close proximity to Burlington Northern Santa Fe and Union Pacific interstate railways via the San Joaquin Rail System.



to learn more, visit: www.mdgre.com

1005 N Demaree Street Visalia, California 93291 O | 559.754.3020

## **SITE PLAN**



### **OFFICE FLOOR PLAN**



# **BUILDING FLOOR PLAN WITHOUT DEMISING WALLS**



## **BUILDING FLOOR PLAN WITH DEMISING WALLS**



### **MARKET INSIGHTS**

#### SURROUNDING TRAFFIC COUNTS





Distance to:

HWY 198 = 3.5 Miles

CA 99 = 2.5 Miles

## **LOCATION MAP**



## **PROPERTY LAYOUT**



## **PROPERTY PHOTOS**



# **PROPERTY PHOTOS**