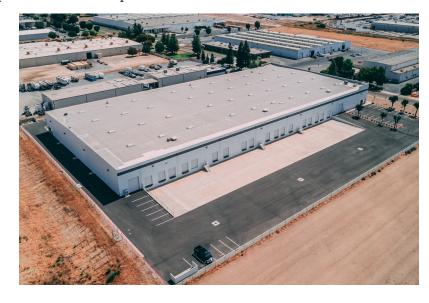

7530 W Sunnyview Ave | Visalia, CA

Property For Lease

1005 N Demaree Street Visalia, California 93291 O | 559.754.3020 F | 559.429.4016 www.mdgre.com

GRAHAM & ASSOCIATES

Matt Graham Lic# 01804235 www.mdgre.com

to learn more, visit: www.mdgre.com

#### PROPERTY DETAILS

Address 7530 W Sunnyview Ave | Visalia, CA

**Square Feet Available** 104,870 +/- Sq. Ft. - Total | 29,510+/- Sq. Ft. - 40,860 +/- Sq. Ft.

1,800 +/- Sq. Ft. - Office

**Zoning** IH

Clear Heights 24'

**Loading** 18 Dock High Doors

3 Grade Level Doors

**Sprinklers** ESFR

Lease Rate \$0.45

Lease Type NNN



#### **Additional Comments:**

Large warehouse for lease in the Opportunity Zone in Visalia's Industrial Park. This highly functioning industrial building offers 18 Loading Docks, 3 Grade level doors, ESFR sprinkler systems, 117' truck court and an office portion. The office includes restrooms, break room, 3 offices, conference room, open bullpen area and reception area. Well located on Sunnyview off of Shirk Road - minutes away from both Highway 198 and 99 Freeway. Also within close proximity to Burlington Northern Santa Fe and Union Pacific interstate railways via the San Joaquin Rail System.



to learn more, visit: www.mdgre.com

1005 N Demaree Street Visalia, California 93291 O | 559.754.3020

## **SITE PLAN**



### **OFFICE FLOOR PLAN**



# **BUILDING FLOOR PLAN WITHOUT DEMISING