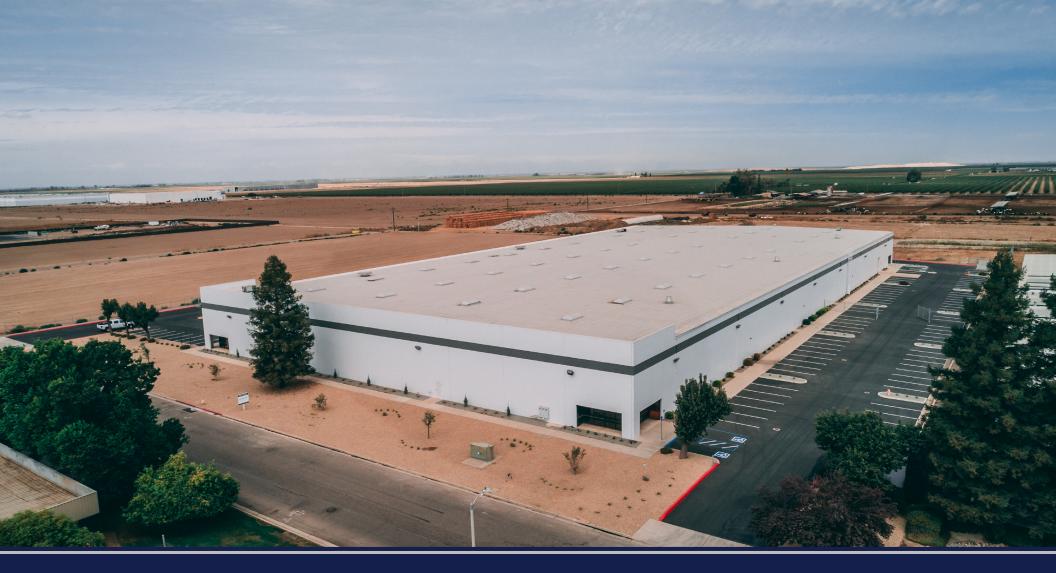

7530 W Sunnyview Ave | Visalia, CA

Property For Lease

1005 N Demaree Street Visalia, California 93291 O | 559.754.3020 F | 559.429.4016 www.mdgre.com

GRAHAM & ASSOCIATES

Matt Graham Lic# 01804235 www.mdgre.com

to learn more, visit: www.mdgre.com

#### PROPERTY DETAILS

Address 7530 W Sunnyview Ave | Visalia, CA

**Square Feet Available** 104,870 +/- Sq. Ft. - Total | 29,510+/- Sq. Ft. - 40,860 +/- Sq. Ft.

1,800 +/- Sq. Ft. - Office

**Zoning** IH

Clear Heights 24'

**Loading** 18 Dock High Doors

3 Grade Level Doors

**Sprinklers** ESFR

Lease Rate \$0.45

Lease Type NNN



#### **Additional Comments:**

Large warehouse for lease in the Opportunity Zone in Visalia's Industrial Park. This highly functioning industrial building offers 18 Loading Docks, 3 Grade level doors, ESFR spri