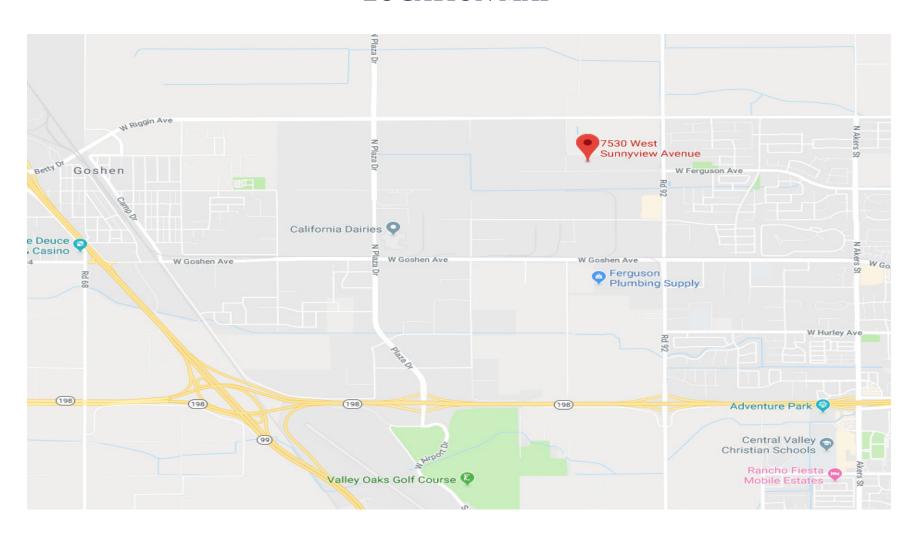

ors, ESFR sprinkler systems, 117' truck court and an office portion. The office includes restrooms, break room, 3 offices, conference room, open bullpen area and reception area. Well located on Sunnyview off of Shirk Road - minutes away from both Highway 198 and 99 Freeway. Also within close proximity to Burlington Northern Santa Fe and Union Pacific interstate railways via the San Joaquin Rail System.



to learn more, visit: www.mdgre.com

1005 N Demaree Street Visalia, California 93291 O | 559.754.3020

## **SITE PLAN**



### **OFFICE FLOOR PLAN**



# **BUILDING FLOOR PLAN WITHOUT DEMISING WALLS**



## **BUILDING FLOOR PLAN WITH DEMISING WALLS**



### **MARKET INSIGHTS**

#### SURROUNDING TRAFFIC COUNTS





Distance to:

HWY 198 = 3.5 Miles

CA 99 = 2.5 Miles

## **LOCATION MAP**



## **PROPERTY LAYOUT**



## **PROPERTY PHOTOS**



# **PROPERTY PHOTOS**