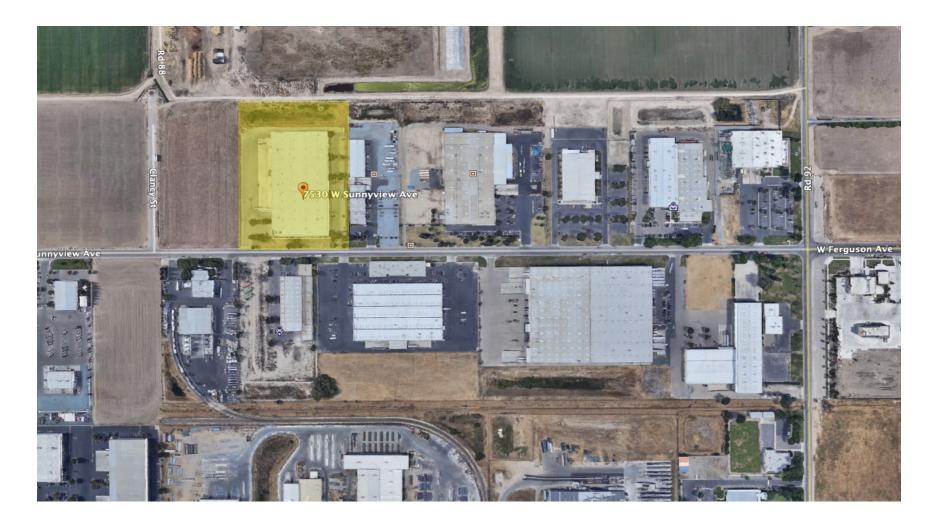

s, 117' truck court and an office portion. The office includes restrooms, break room, 3 offices, conference room, open bullpen area and reception area. Well located on Sunnyview off of Shirk Road - minutes away from both Highway 198 and 99 Freeway. Also within close proximity to Burlington Northern Santa Fe and Union Pacific interstate railways via the San Joaquin Rail System.



to learn more, visit: www.mdgre.com

1005 N Demaree Street Visalia, California 93291 O | 559.754.3020

## **SITE PLAN**



### **OFFICE FLOOR PLAN**



# **BUILDING FLOOR PLAN WITHOUT DEMISING WALLS**



## **BUILDING FLOOR PLAN WITH DEMISING WALLS**



### **MARKET INSIGHTS**

#### SURROUNDING TRAFFIC COUNTS





Distance to:

HWY 198 = 3.5 Miles

CA 99 = 2.5 Miles

## **LOCATION MAP**



## **PROPERTY LAYOUT**



## **PROPERTY PHOTOS**



# **PROPERTY PHOTOS**