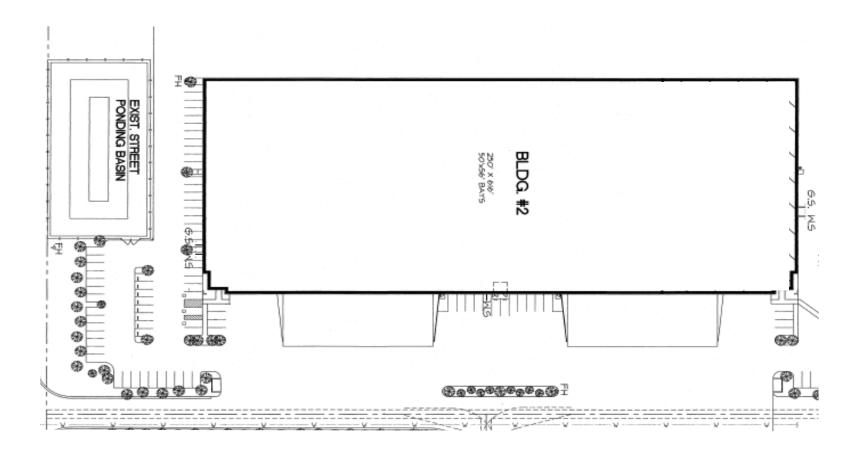

de Level Doors

**Sprinklers** ESFR

Lease Rate \$0.45

Lease Type NNN



#### **Additional Comments:**

Large warehouse for lease in the Opportunity Zone in Visalia's Industrial Park. This highly functioning industrial building offers 18 Loading Docks, 3 Grade level doors, ESFR sprinkler systems, 117' truck court and an office portion. The office includes restrooms, break room, 3 offices, conference room, open bullpen area and reception area. Well located on Sunnyview off of Shirk Road - minutes away from both Highway 198 and 99 Freeway. Also within close proximity to Burlington Northern Santa Fe and Union Pacific interstate railways via the San Joaquin Rail System.



to learn more, visit: www.mdgre.com

1005 N Demaree Street Visalia, California 93291 O | 559.754.3020

## **SITE PLAN**



### **OFFICE FLOOR PLAN**



# **BUILDING FLOOR PLAN WITHOUT DEMISING WALLS**



## **BUILDING FLOOR PLAN WITH DEMISING WALLS**



### **MARKET INSIGHTS**

#### SURROUNDING TRAFFIC COUNTS





Distance to:

HWY 198 = 3.5 Miles

CA 99 = 2.5 Miles

## **LOCATION MAP**



## **PROPERTY LAYOUT**



## **PROPERTY PHOTOS**



# **PROPERTY PHOTOS**