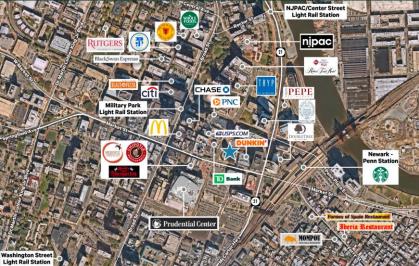

## Gateway Center IV

Partial 4<sup>th</sup> Floor Sublease

4 Gateway Center Newark, New Jersey 07102