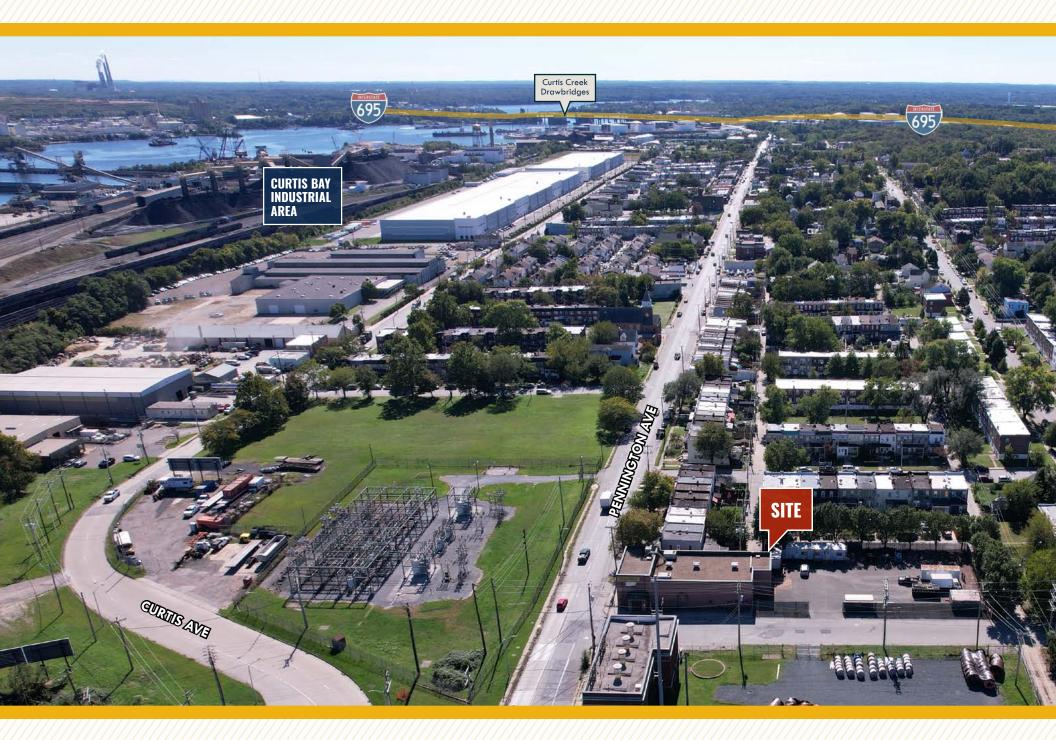

#### TRADE AREA

#### **DRIVING DISTANCE TO:**

4.0 MILES **10 MIN. DRIVE** 

1.3 MILES **3 MIN. DRIVE** 

2.9 MILES **7 min. Drive** 

9.5MILES **15 MIN. DRIVE** 

**CURTIS BAY** 

1.0 MILES **3 MIN.** 

**INNER HARBOR** 

6.3 MILES **19 MIN.** 

WASHINGTON, DC

40.7 MILES **1 HR. 8 MIN.** 

PHILADELPHIA, PA

104 MILES **1 HR. 50 MIN.** 