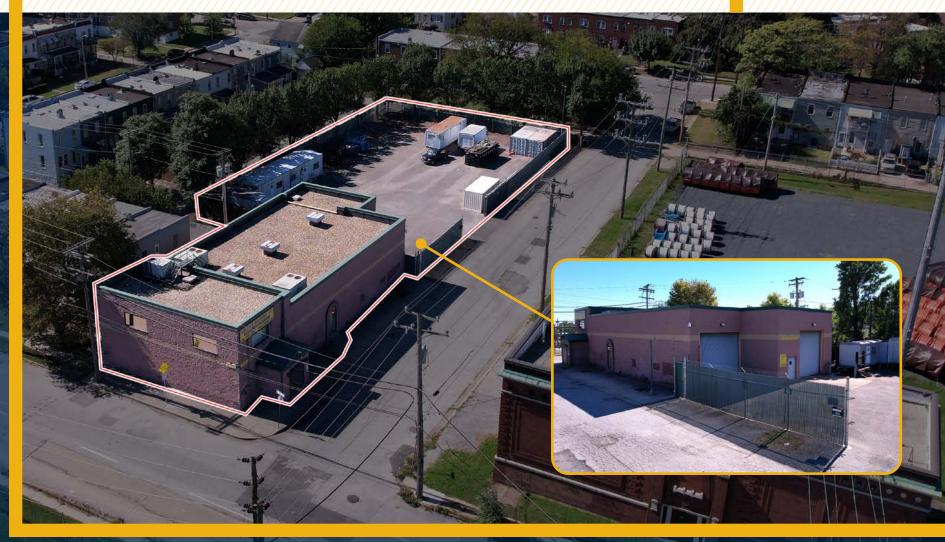

#### BIRDSEYE

#### **HIGHLIGHTS:**

- Easy access to I-95, I-695 and The Port of Baltimore
- Close proximity to Downtown Baltimore
- 3 Phase heavy power
- 0.35 Acres of fenced-in outdoor storage
- 16' Clear Height
- 2 Drive-Ins, 14' w x 14' h
- Wet Sprinkler
- Overhead Cranes

AVAILABLE: 6,460 SF (1,140 SF OFFICE)

LOT SIZE: 0.35 ACRES OUTSIDE STORAGE

LOADING: 2 OVERSIZED DRIVE-INS

ZONING: I-1

PRICE: NEGOTIABLE