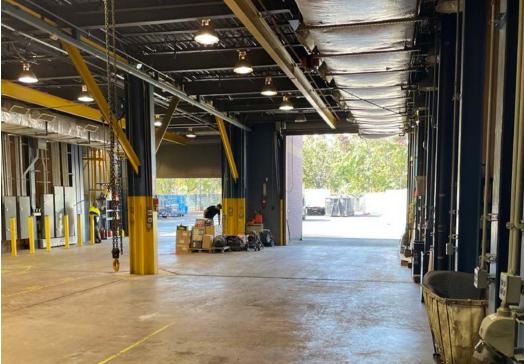

#### **HIGHLIGHTS:**

- Easy access to I-95, I-695 and The Port of Baltimore
- Close proximity to Downtown Baltimore
- 3 Phase heavy power
- 0.35 Acres of fenced-in outdoor storage
- 16' Clear Height
- 2 Drive-Ins, 14' w x 14' h
- Wet Sprinkler
- Overhead Cranes

AVAILABLE: 6,460 SF (1,140 SF OFFICE)

LOT SIZE: 0.35 ACRES OUTSIDE STORAGE

LOADING: 2 OVERSIZED DRIVE-INS

ZONING: I-1

PRICE: NEGOTIABLE

### ADDITIONAL PHOTOS