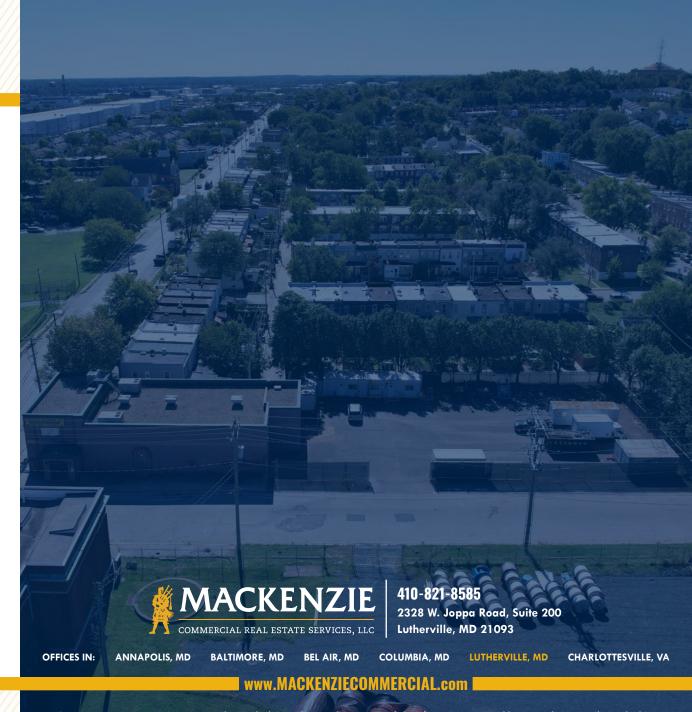

t
- 2 Drive-Ins, 14' w x 14' h
- Wet Sprinkler
- Overhead Cranes

AVAILABLE: 6,460 SF (1,140 SF OFFICE)

LOT SIZE: 0.35 ACRES OUTSIDE STORAGE

LOADING: 2 OVERSIZED DRIVE-INS

ZONING: I-1

PRICE: NEGOTIABLE





#### BIRDSEYE



#### TRADE AREA

#### **DRIVING DISTANCE TO:**



4.0 MILES **10 MIN. DRIVE** 



1.3 MILES **3 MIN. DRIVE** 



2.9 MILES **7 min. Drive** 



9.5MILES **15 MIN. DRIVE** 



**CURTIS BAY** 

1.0 MILES **3 MIN.** 

**INNER HARBOR** 

6.3 MILES **19 MIN.** 

WASHINGTON, DC

40.7 MILES **1 HR. 8 MIN.** 

PHILADELPHIA, PA

104 MILES **1 HR. 50 MIN.** 



### ADDITIONAL PHOTOS











## FOR MORE INFO CONTACT:



CHRIS BOLAND
VICE PRESIDENT
410.494.6644
CBOLAND@mackenziecommercial.com



PATRICK SMITH, SIOR VICE PRESIDENT
410.494.4866
PSMITH@mackenziecommercial.com