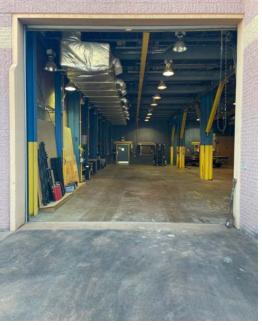

**HIGHLIGHTS:**

- Easy access to I-95, I-695 and The Port of Baltimore
- Close proximity to Downtown Baltimore
- 3 Phase heavy power
- 0.35 Acres of fenced-in outdoor storage
- 16' Clear Height
- 2 Drive-Ins, 14' w x 14' h
- Wet Sprinkler
- Overhead Cranes

AVAILABLE: 6,460 SF (1,140 SF OFFICE)

LOT SIZE: 0.35 ACRES OUTSIDE STORAGE

LOADING: 2 OVERSIZED DRIVE-INS

ZONING: I-1

PRICE: NEGOTIABLE





#### BIRDSEYE



#### TRADE AREA

#### **DRIVING DISTANCE TO:**



4.0 MILES **10 MIN. DRIVE** 



1.3 MILES **3 MIN. DRIVE** 



2.9 MILES **7 min. Drive** 



9.5MILES **15 MIN. DRIVE** 



**CURTIS BAY** 

1.0 MILES **3 MIN.** 

**INNER HARBOR** 

6.3 MILES **19 MIN.** 

WASHINGTON, DC

40.7 MILES **1 HR. 8 MIN.** 

PHILADELPHIA, PA

104 MILES **1 HR. 50 MIN.** 



### ADDITIONAL PHOTOS











## FOR MORE INFO CONTACT:



CHRIS BOLAND
VICE PRESIDENT
410.494.6644
CBOLAND@mackenziecommercial.com



PATRICK SMITH, SIOR VICE PRESIDENT
410.494.4866
PSMITH@mackenziecommercial.com