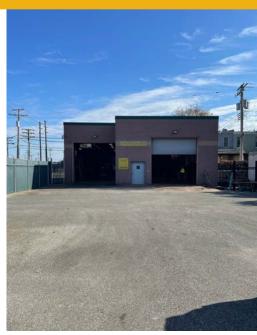

HIGHLIGHTS:**

- Easy access to I-95, I-695 and The Port of Baltimore
- Close proximity to Downtown Baltimore
- 3 Phase heavy power
- 0.35 Acres of fenced-in outdoor storage
- 16' Clear Height
- 2 Drive-Ins, 14' w x 14' h
- Wet Sprinkler
- Overhead Cranes

AVAILABLE: 6,460 SF (1,140 SF OFFICE)

LOT SIZE: 0.35 ACRES OUTSIDE STORAGE

LOADING: 2 OVERSIZED DRIVE-INS

ZONING: I-1

PRICE: NEGOTIABLE





#### BIRDSEYE



#### TRADE AREA

#### **DRIVING DISTANCE TO:**



4.0 MILES **10 MIN. DRIVE** 



1.3 MILES **3 MIN. DRIVE** 



2.9 MILES **7 min. Drive** 



9.5MILES **15 MIN. DRIVE** 



**CURTIS BAY** 

1.0 MILES **3 MIN.** 

**INNER HARBOR** 

6.3 MILES **19 MIN.** 

WASHINGTON, DC

40.7 MILES **1 HR. 8 MIN.** 

PHILADELPHIA, PA

104 MILES **1 HR. 50 MIN.** 



### ADDITIONAL PHOTOS











## FOR MORE INFO CONTACT:



CHRIS BOLAND
VICE PRESIDENT
410.494.6644
CBOLAND@mackenziecommercial.com



PATRICK SMITH, SIOR VICE PRESIDENT
410.494.4866
PSMITH@mackenziecommercial.com