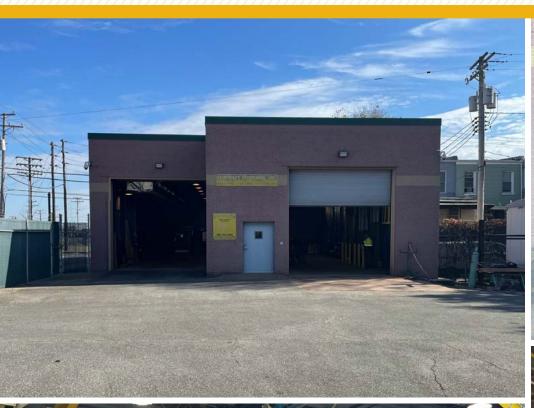

#### **HIGHLIGHTS:**

- Easy access to I-95, I-695 and The Port of Baltimore
- Close proximity to Downtown Baltimore
- 3 Phase heavy power
- 0.35 Acres of fenced-in outdoor storage
- 16' Clear Height
- 2 Drive-Ins, 14' w x 14' h
- Wet Sprinkler
- Overhead Cranes

AVAILABLE: 6,460 SF (1,140 SF OFFICE)

LOT SIZE: 0.35 ACRES OUTSIDE STORAGE

LOADING: 2 OVERSIZED DRIVE-INS

ZONING: I-1

PRICE: NEGOTIABLE