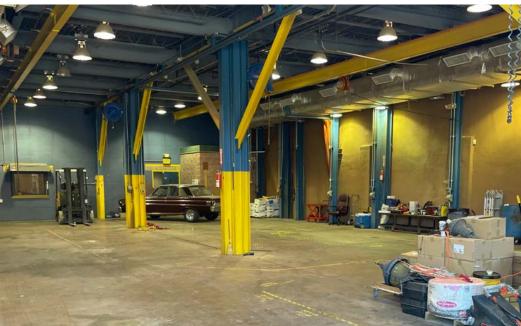

#### **HIGHLIGHTS:**

- Easy access to I-95, I-695 and The Port of Baltimore
- Close proximity to Downtown Baltimore
- 3 Phase heavy power
- 0.35 Acres of fenced-in outdoor storage
- 16' Clear Height
- 2 Drive-Ins, 14' w x 14' h
- Wet Sprinkler
- Overhead Cranes

AVAILABLE: 6,460 SF (1,140 SF OFFICE)

LOT SIZE: 0.35 ACRES OUTSIDE STORAGE

LOADING: 2 OVERSIZED DRIVE-INS

ZONING: I-1

PRICE: NEGOTIABLE

### ADDITIONAL PHOTOS