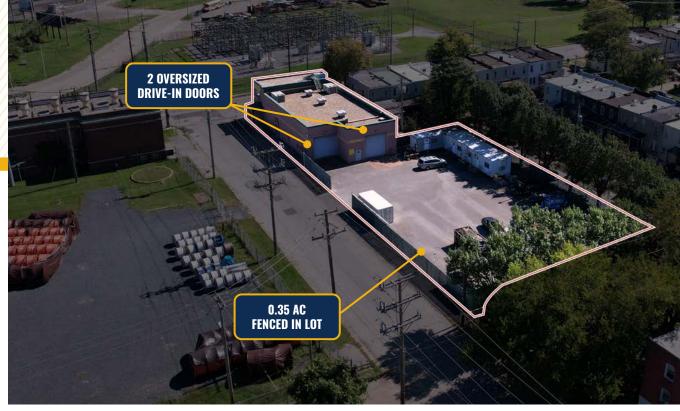

#### **HIGHLIGHTS:**

- Easy access to I-95, I-695 and The Port of Baltimore
- Close proximity to Downtown Baltimore
- 3 Phase heavy power
- 0.35 Acres of fenced-in outdoor storage
- 16' Clear Height
- 2 Drive-Ins, 14' w x 14' h
- Wet Sprinkler
- Overhead Cranes

AVAILABLE: 6,460 SF (1,140 SF OFFICE)

LOT SIZE: 0.35 ACRES OUTSIDE STORAGE

LOADING: 2 OVERSIZED DRIVE-INS

ZONING: I-1

PRICE: NEGOTIABLE