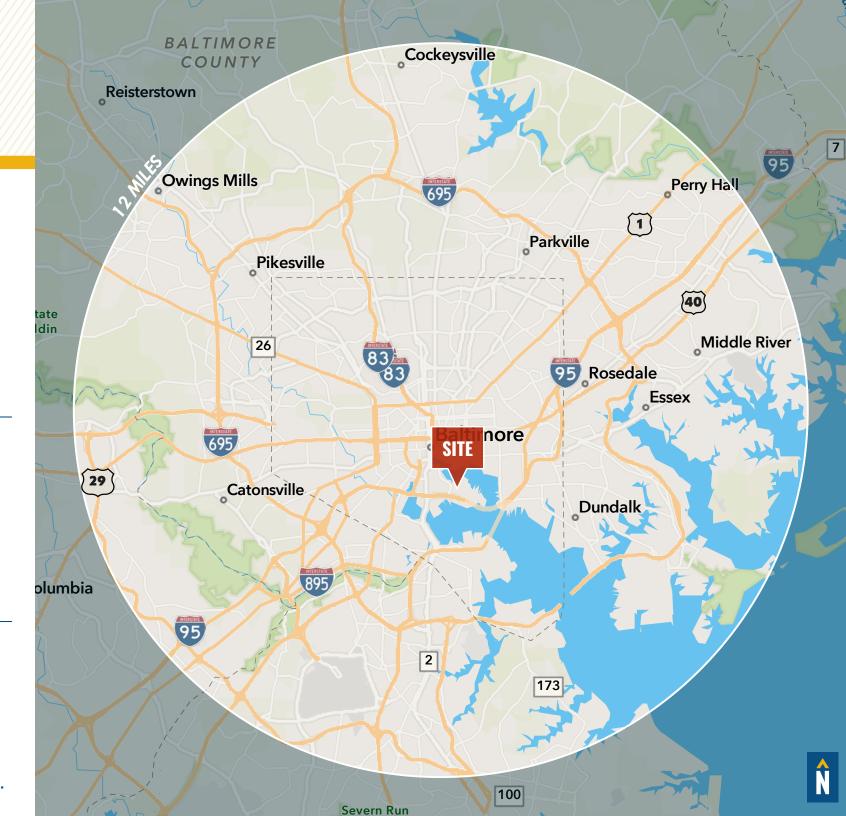

#### TRADE AREA

#### **DRIVING DISTANCE TO:**

4.0 MILES **10 MIN. DRIVE** 

1.3 MILES **3 MIN. DRIVE** 

2.9 MILES **7 min. Drive** 

9.5MILES **15 MIN. DRIVE** 

**CURTIS BAY** 

1.0 MILES **3 MIN.** 

**INNER HARBOR** 

6.3 MILES **19 MIN.** 

WASHINGTON, DC

40.7 MILES **1 HR. 8 MIN.** 

PHILADELPHIA, PA

104 MILES **1 HR. 50 MIN.** 