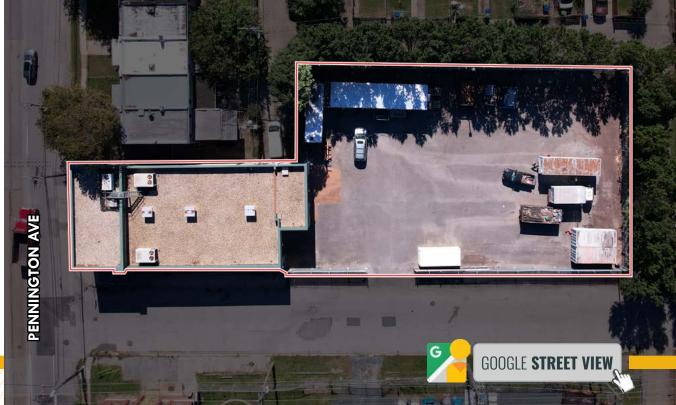

### **3700 PENNINGTON AVE**

BALTIMORE, MARYLAND 21226







# **PROPERTY** OVERVIEW

#### **HIGHLIGHTS:**

- Easy access to I-95, I-695 and The Port of Baltimore
- Close proximity to Downtown Baltimore
- 3 Phase heavy power
- 0.35 Acres of fenced-in outdoor storage
- 16' Clear Height
- 2 Drive-Ins, 14' w x 14' h
- Wet Sprinkler
- Overhead Cranes

AVAILABLE: 6,460 SF (1,140 SF OFFICE)

LOT SIZE: 0.35 ACRES OUTSIDE STORAGE

LOADING: 2 OVERSIZED DRIVE-INS

ZONING: I-1

PRICE: NEGOTIABLE





#### BIRDSEYE



#### TRADE AREA

#### **DRIVING DISTANCE TO:**



4.0 MILES **10 MIN. DRIVE** 



1.3 MILES **3 MIN. DRIVE** 



2.9 MILES **7 min. Drive** 



9.5MILES **15 MIN. DRIVE** 



**CURTIS BAY** 

1.0 MILES **3 MIN.** 

**INNER HARBOR** 

6.3 MILES **19 MIN.** 

WASHINGTON, DC

40.7 MILES **1 HR. 8 MIN.** 

PHILADELPHIA, PA

104 MILES **1 HR. 50 MIN.** 



### ADDITIONAL PHOTOS











## FOR MORE INFO CONTACT:



CHRIS BOLAND
VICE PRESIDENT
410.494.6644
CBOLAND@mackenziecommercial.com



PATRICK SMITH, SIOR VICE PRESIDENT
410.494.4866
PSMITH@mackenziecommercial.com