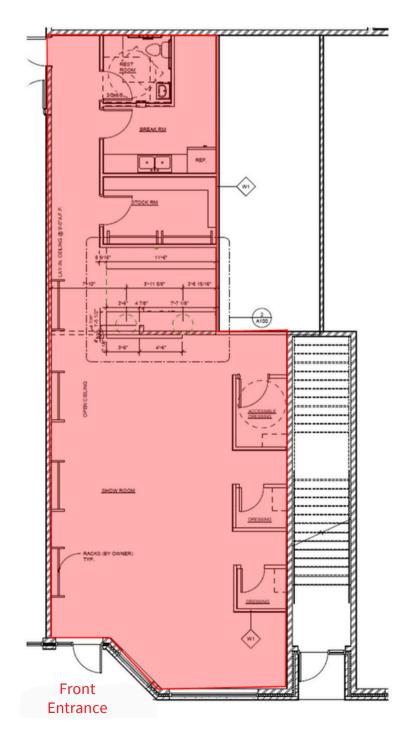

ing and entertainment venues, civic uses, and more.
- Prairie Trail a 1,031-acre planned community built on the tradition of Iowa's greatest neighborhoods in Ankeny, Iowa.
- Ankeny, Iowa is the 10th fastest growing city in the United States by U.S. Census Bureau

Contact broker for additional information

ill.com/des-moines

#### **Meredith Hedstrom**

Vice President meredith.hedstrom@jll.com +1 515 419 2963

#### Marcus R. Pitts, CCIM, SIOR

Senior Managing Director marcus.pitts@jll.com +1 515 556 4727

#### **Nick Anderson**

Associate nicholas.anderson@jll.com +1 515 729 6015

## **Property photos**



















### Floor plan

\*For marketing purposes only.

### **Availability:**

• Suite 130 - 1,853 RSF (sublease)

Lease rate: \$20.00/PSF NNN

Est. OPEX: Available upon request





### For sublease

1450 SW Vintage Pkwy #130 | Ankeny, Iowa 50023



Prairie Trail is a 1,031-acre urbanism community located in the heart of Ankeny, Iowa. Featuring single-and-multi-family residences, numerous retail boutiques, restaurants, entertainment venues, office users and 200+ acres of public parks, trails and open green spaces.

Contact broker for additional information

ill.com/des-moines

**Meredith Hedstrom** 

Vice President meredith.hedstrom@jll.com +1 515 419 2963 Marcus R. Pitts, CCIM, SIOR

Senior Managing Director marcus.pitts@jll.com +1 515 556 4727 **Nick Anderson** 

Associate nicholas.anderson@jll.com +1 515 729 6015

Although information has been obtained from sources deemed reliable, neither Owner nor JLL makes any guarantees, warranties or representations, expre