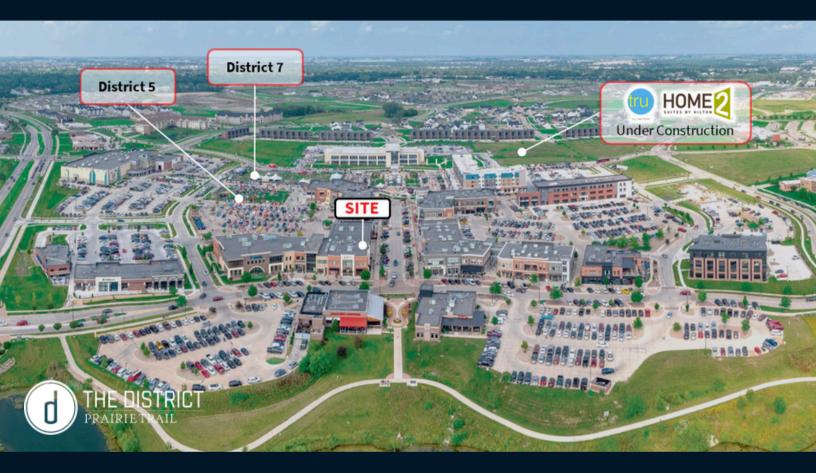

### For sublease

1450 SW Vintage Pkwy #130 | Ankeny, Iowa 50023

Prairie Trail is a 1,031-acre urbanism community located in the heart of Ankeny, Iowa. Featuring single-and-multi-family residences, numerous retail boutiques, restaurants, entertainment venues, office users and 200+ acres of public parks, trails and open green spaces.