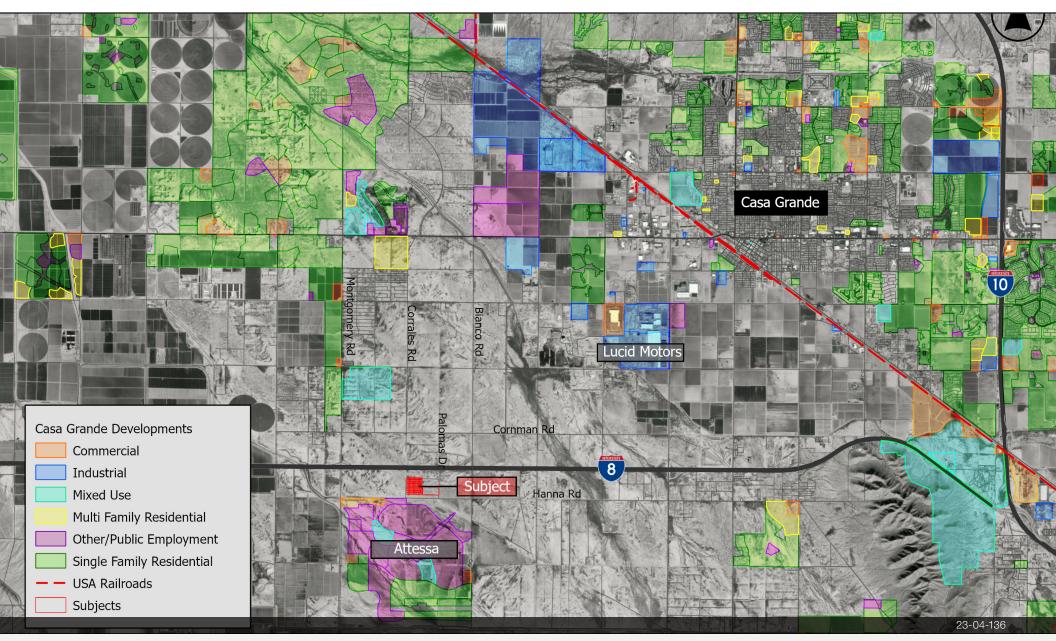

#### Site Features

- ±1 mile NE of the ±2,360 Acre Attessa Complex which is still under construction
- The Attessa Motorsports Complex will create more than 13,000 jobs
- The AMC will also include SF residential homes, a hotel, and a convention center
- ±3.5 miles west of Lucid's newly completed PH 1 Plant Electric Manufacturing Plant
- The Lucid Manufacturing Plant will employ more than 4,000 employees
- $\bullet$  There is full diamond interchange  $\pm .5$  miles from the site at Montgomery Road and the I-8 Highway

### Casa Grande Developments

John S. Filli, SIOR | john.filli@naihorizon.com | +1 602 852 3411

2944 N 44th St, Suite 200, Phoenix, AZ 85018 | +1 602 955 4000 | naihorizon.com