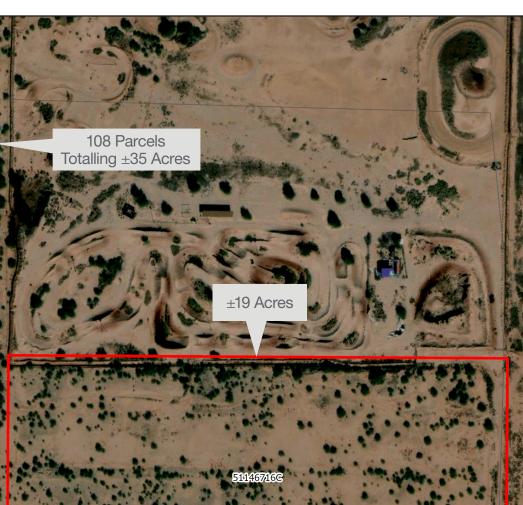

#### Features

- The ±54 Acre consists of ±19 Acres and a ±35 Acre portion of Land with 108 parcels
- Starting Annual Land Lease Rate: \$225,780.00 (\$2,000/AC/YR)
- Land Lease Amount includes annual CPI increases of 3%
- Improvements that are to be provided by Lessor: None (unless negotiated otherwise)
- Sale Price: \$10,726,214/AC (Cash or Terms acceptable to both Buyer & Seller)

| Location:                          | Major Cross Streets: O Hanna Road & Palomas Drive<br>Casa Grande, AZ 85193                                                                                                                                                                                                                                                     |  |  |
|------------------------------------|--------------------------------------------------------------------------------------------------------------------------------------------------------------------------------------------------------------------------------------------------------------------------------------------------------------------------------|--|--|
| Size:                              | ±54 Acres (2,352,240 SF)                                                                                                                                                                                                                                                                                                       |  |  |
| Price:                             | \$10,726,214.00 (\$198,634/AC) (\$4.56 PSF)                                                                                                                                                                                                                                                                                    |  |  |
| Conditions<br>of Lease<br>or Sale: | No Improvements related to a Sale or Lease are to be<br>provided by Lessor/Seller, unless negotiated otherwise.<br>Lessee's signage, if any, is to be provided by lessee<br>at lessee's expense. The total annual lease amount<br>includes an annual CPI increase of 3%. Cash or Terms<br>acceptable to both Buyer and Seller. |  |  |
| Zoning:                            | CR2&5                                                                                                                                                                                                                                                                                                                          |  |  |
| Land Use:                          | Vacant                                                                                                                                                                                                                                                                                                                         |  |  |
| Utilities                          |                                                                                                                                                                                                                                                                                                                                |  |  |
| Electric:                          | APS                                                                                                                                                                                                                                                                                                                            |  |  |
| Gas:                               | None                                                                                                                                                                                                                                                                                                                           |  |  |
| Water:                             | Well                                                                                                                                                                                                                                                                                                                           |  |  |
| Sewer:                             | None                                                                                                                                                                                                                                                                                                                           |  |  |
| APN #:                             | APN 511-46-716C (±19 Acres) & 511-46-4540 through 511-46-5610 (108 Parcels Totalling ±35 Acres)                                                                                                                                                                                                                                |  |  |