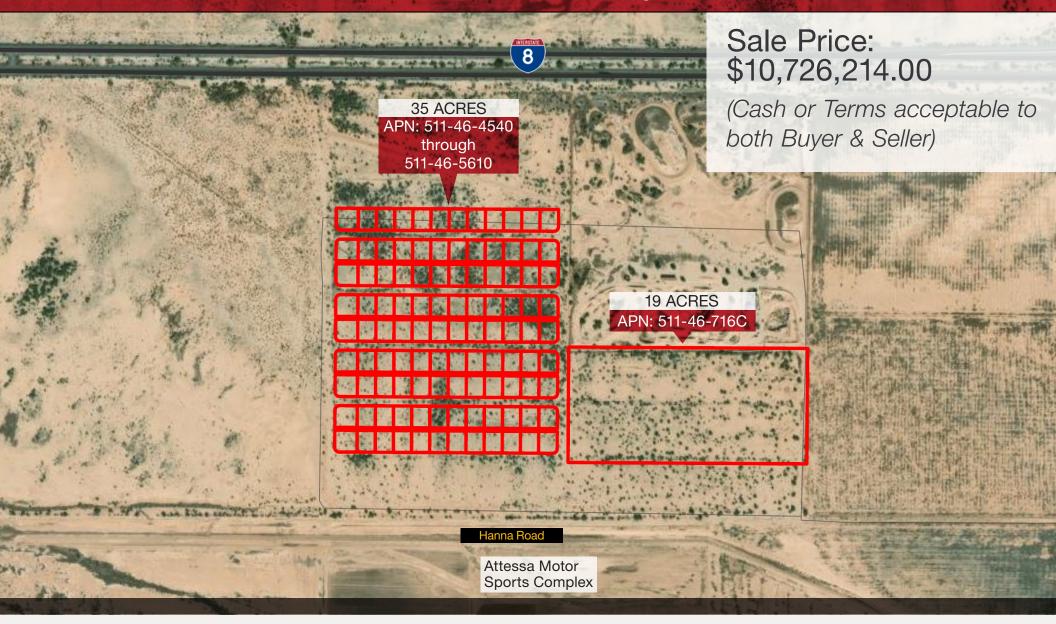

#### Features

- The ±54 Acre consists of ±19 Acres and a ±35 Acre portion of Land with 108 parcels
- Starting Annual Land Lease Rate: \$225,780.00 (\$2,000/AC/YR)
- Land Lease Amount includes annual CPI increases of 3%
- Improvements that are to be provided by Lessor: None (unless negotiated otherwise)
- Sale Price: \$10,726,214/AC (Cash or Terms acceptable to both Buyer & Seller)

| Location:                          | Major Cross Streets: O Hanna Road & Palomas Drive<br>Casa Grande, AZ 85193                                                                                                                                                                                                                                                     |  |  |
|------------------------------------|--------------------------------------------------------------------------------------------------------------------------------------------------------------------------------------------------------------------------------------------------------------------------------------------------------------------------------|--|--|
| Size:                              | ±54 Acres (2,352,240 SF)                                                                                                                                                                                                                                                                                                       |  |  |
| Price:                             | \$10,726,214.00 (\$198,634/AC) (\$4.56 PSF)                                                                                                                                                                                                                                                                                    |  |  |
| Conditions<br>of Lease<br>or Sale: | No Improvements related to a Sale or Lease are to be<br>provided by Lessor/Seller, unless negotiated otherwise.<br>Lessee's signage, if any, is to be provided by lessee<br>at lessee's expense. The total annual lease amount<br>includes an annual CPI increase of 3%. Cash or Terms<br>acceptable to both Buyer and Seller. |  |  |
| Zoning:                            | CR2&5                                                                                                                                                                                                                                                                                                                          |  |  |
| Land Use:                          | Vacant                                                                                                                                                                                                                                                                                                                         |  |  |
| Utilities                          |                                                                                                                                                                                                                                                                                                                                |  |  |
| Electric:                          | APS                                                                                                                                                                                                                                                                                                                            |  |  |
| Gas:                               | None                                                                                                                                                                                                                                                                                                                           |  |  |
| Water:                             | Well                                                                                                                                                                                                                                                                                                                           |  |  |
| Sewer:                             | None                                                                                                                                                                                                                                                                                                                           |  |  |
| APN #:                             | APN 511-46-716C (±19 Acres) & 511-46-4540 through 511-46-5610 (108 Parcels Totalling ±35 Acres)                                                                                                                                                                                                                                |  |  |