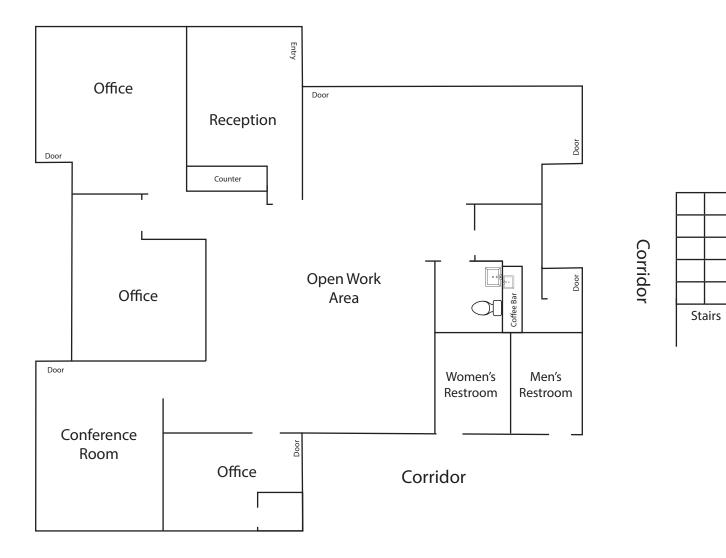

## **Property Summary**

This corner office space consists of a reception area; open work area; 3 private offices; conference room and private restroom. Office has eight entry doors to the suite. Any existing furniture may be used by the tenant at no charge.

Lease Rate: \$2.25 Per Sq. Ft Triple Net

**Triple Net Expenses:** \$0.50 Per Sq. Ft

**Size:** *2,084 SF* 

HVAC: Yes

Parking: 4 reserved parking spaces

**Restrooms:** 1 private restroom and 2 adjacent

common restrooms