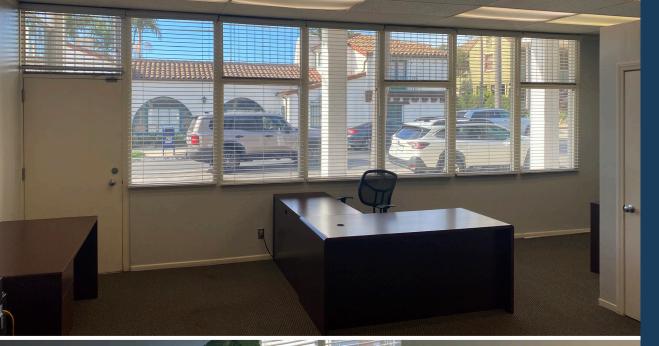

## **Property Summary**

This corner office space consists of a reception area; open work area; 3 private offices; conference room and private restroom. Office has eight entry doors to the suite. Any existing furniture may be used by the tenant at no charge.