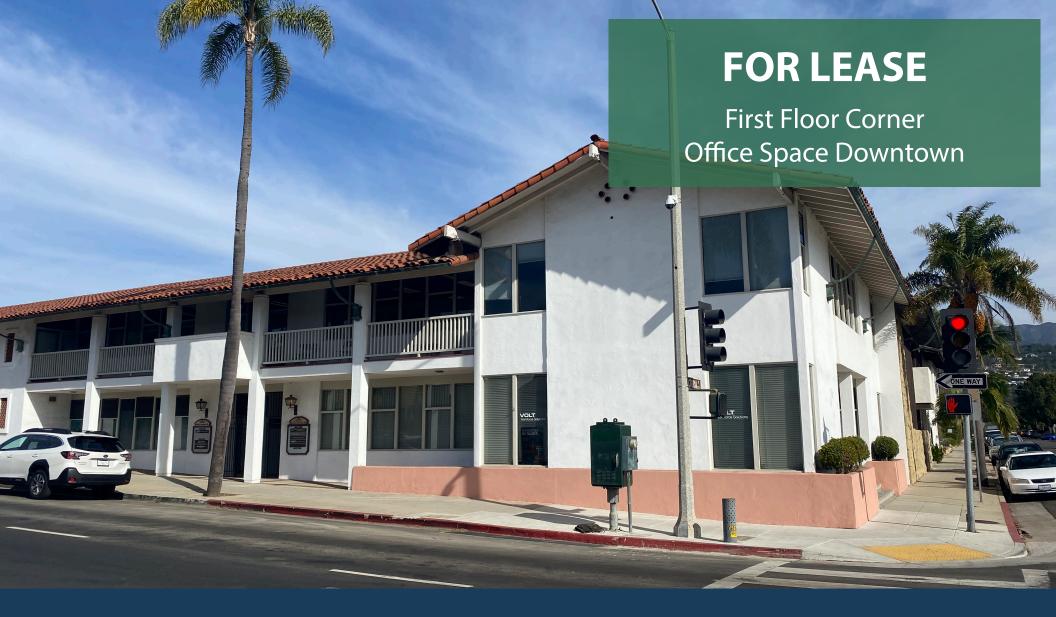

## **Property Summary**

This corner office space consists of a reception area; open work area; 3 private offices; conference room and private restroom. Office has eight entry doors to the suite. Any existing furniture may be used by the tenant at no charge.

## **Santa Barbara Street**

**Victoria Street** 

Jim Turner 805.724.0557

Jim@JTrealestategroup.com *DRE License: #00970829* 

Jim Turner 805.724.0557

Jim@JTrealestategroup.com *DRE License*: #00970829