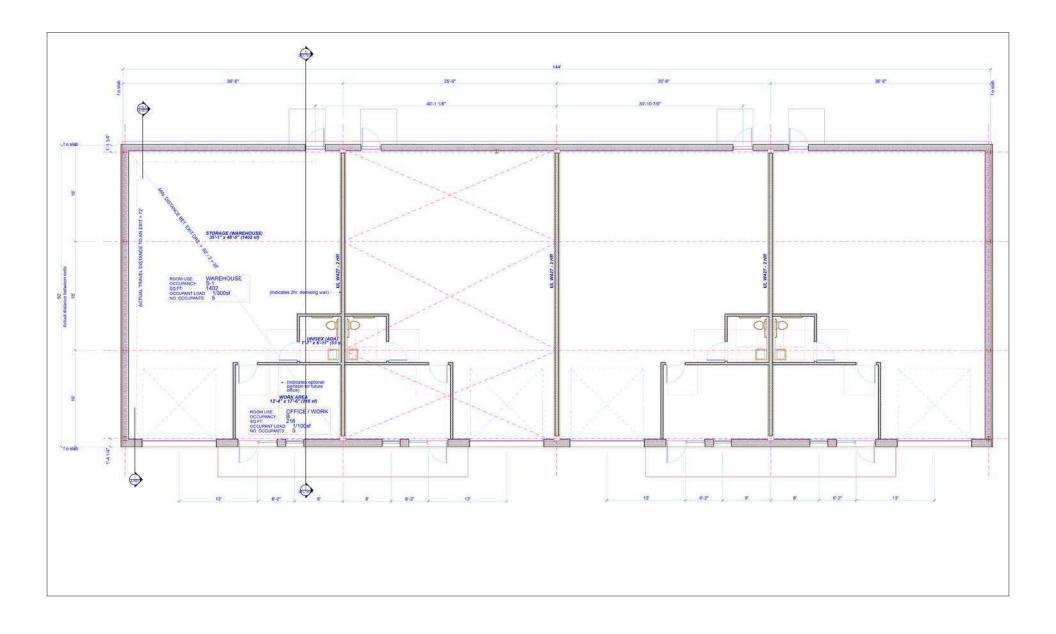

# **FOR LEASE**

SUN COAST PARTNERS COMMERCIAL 1430 Commonwealth Drive, Suite 102 Wilmington, NC 28403 910 350 1200 | scpcommercial.com

Newly Constructed High Demand Flex Space in Surf City just off NC Highway 50. Unit B is  $1,800\pm$  SF and the standard buildout includes  $216\pm$  SF Lobby / Office and one (1) Unisex Restroom (ADA Compliant). \*Custom buildout to be priced on a case-by-case basis.

# 115 Sea Oaks Drive Surf City, NC 28445

| AVAILABLE SPACE | 1,800 SF/unit             |  |  |
|-----------------|---------------------------|--|--|
| BUILDING SIZE   | 7,200 SF                  |  |  |
| BASE RENT       | \$2,250 per Month         |  |  |
| TICAM           | \$262.50 per Month        |  |  |
| ZONING          | C-3 (Extended Commercial) |  |  |