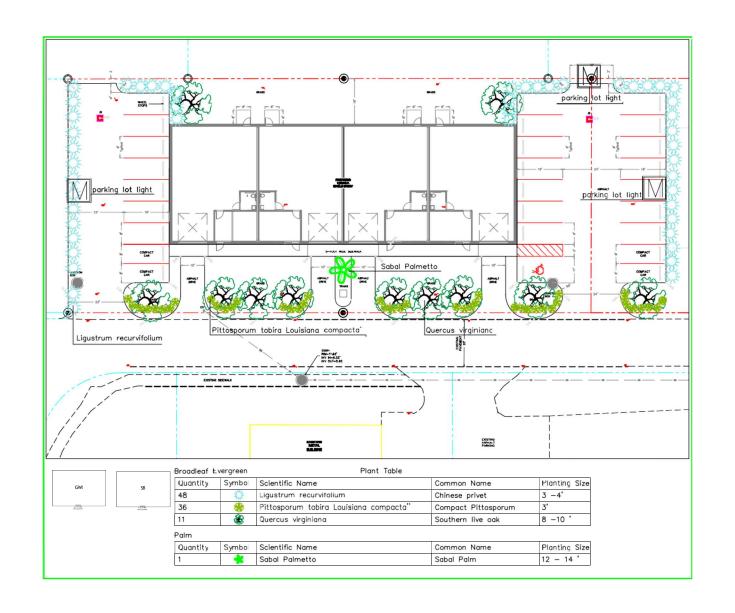

# **FOR LEASE**

SUN COAST PARTNERS COMMERCIAL 1430 Commonwealth Drive, Suite 102 Wilmington, NC 28403 910 350 1200 | scpcommercial.com

Newly Constructed High Demand Flex Space in Surf City just off NC Highway 50. Unit B is  $1,800\pm$  SF and the standard buildout includes  $216\pm$  SF Lobby / Office and one (1) Unisex Restroom (ADA Compliant). \*Custom buildout to be priced on a case-by-case basis.

# 115 Sea Oaks Drive Surf City, NC 28445

| AVAILABLE SPACE | 1,800 SF/unit             |  |  |
|-----------------|---------------------------|--|--|
| BUILDING SIZE   | 7,200 SF                  |  |  |
| BASE RENT       | \$2,250 per Month         |  |  |
| TICAM           | \$262.50 per Month        |  |  |
| ZONING          | C-3 (Extended Commercial) |  |  |