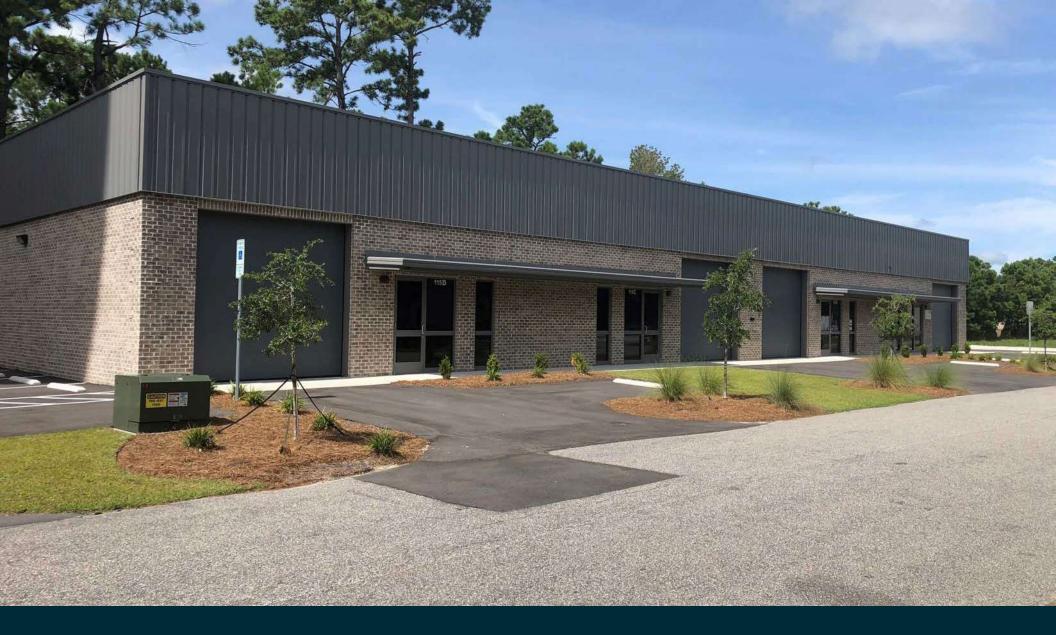

# **FOR LEASE**

SUN COAST PARTNERS COMMERCIAL 1430 Commonwealth Drive, Suite 102 Wilmington, NC 28403 910 350 1200 | scpcommercial.com

Newly Constructed High Demand Flex Space in Surf City just off NC Highway 50. Unit B is  $1,800\pm$  SF and the standard buildout includes  $216\pm$  SF Lobby / Office and one (1) Unisex Restroom (ADA Compliant). \*Custom buildout to be priced on a case-by-case basis.

# 115 Sea Oaks Drive Surf City, NC 28445

| AVAILABLE SPACE | 1,800 SF/unit             |  |  |
|-----------------|---------------------------|--|--|
| BUILDING SIZE   | 7,200 SF                  |  |  |
| BASE RENT       | \$2,250 per Month         |  |  |
| TICAM           | \$262.50 per Month        |  |  |
| ZONING          | C-3 (Extended Commercial) |  |  |