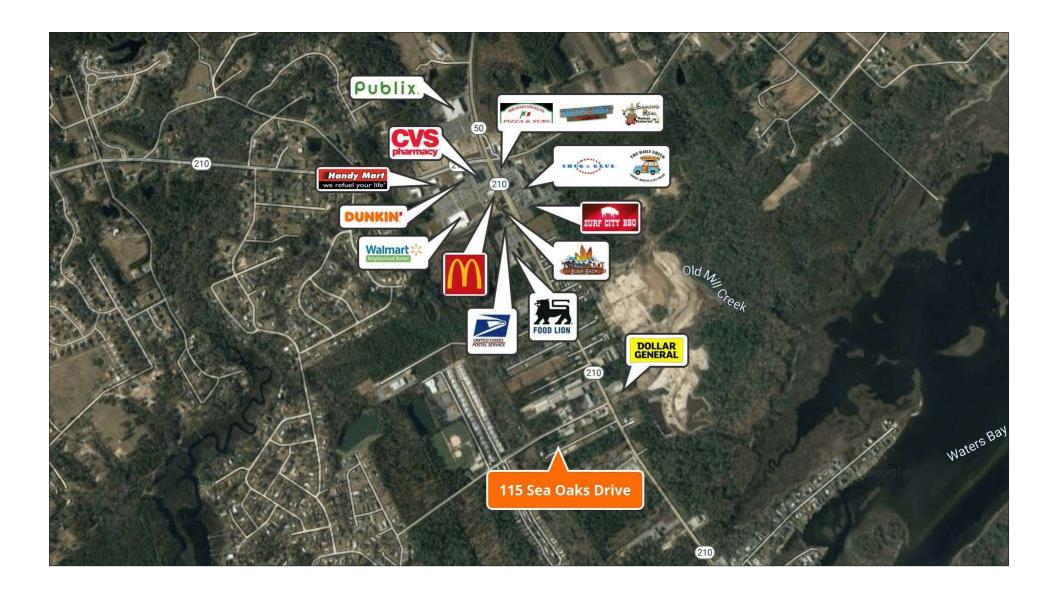

# 115 Sea Oaks Drive Surf City, NC 28445

| AVAILABLE SPACE | 1,800 SF/unit             |  |  |
|-----------------|---------------------------|--|--|
| BUILDING SIZE   | 7,200 SF                  |  |  |
| BASE RENT       | \$2,250 per Month         |  |  |
| TICAM           | \$262.50 per Month        |  |  |
| ZONING          | C-3 (Extended Commercial) |  |  |