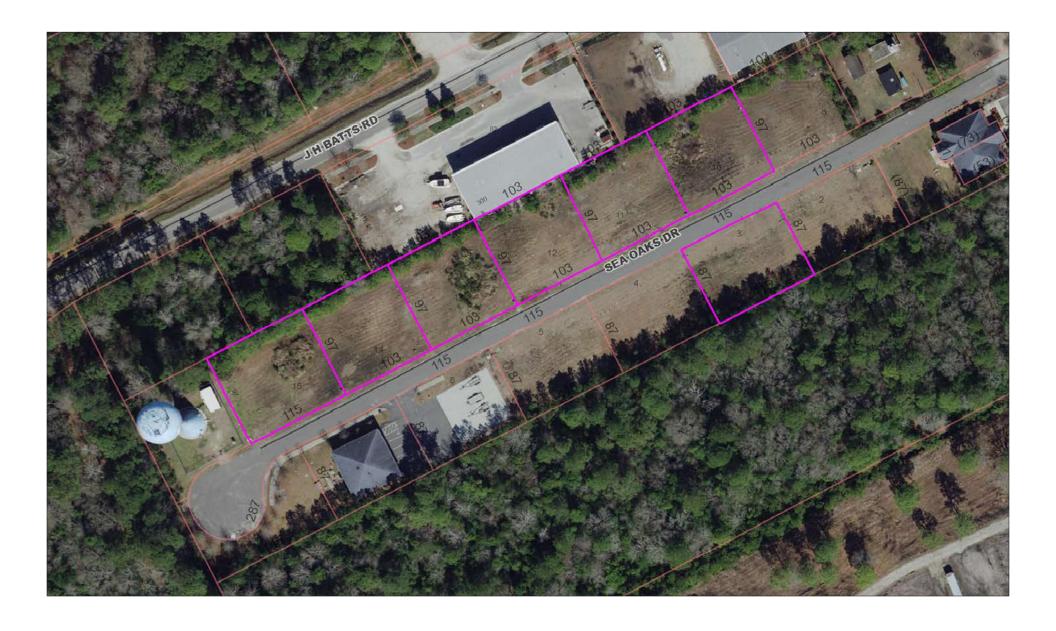

# 115 Sea Oaks Drive Surf City, NC 28445

| AVAILABLE SPACE | 1,800 SF/unit             |  |  |
|-----------------|---------------------------|--|--|
| BUILDING SIZE   | 7,200 SF                  |  |  |
| BASE RENT       | \$2,250 per Month         |  |  |
| TICAM           | \$262.50 per Month        |  |  |
| ZONING          | C-3 (Extended Commercial) |  |  |