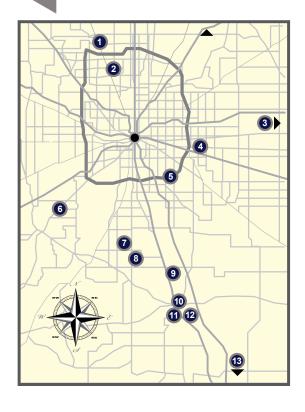

## **Property List**

- 1. Andrade Industrial 10702 DeAndra Drive Zionsville, IN 46077
- 2. Michigan Road Plaza 7841 Michigan Road Indianapolis, IN 46268
- 3. Green Meadows Shopping Center 1556 N State Street Greenfield, IN 46140
- 4. Brookville Park 52 8366 Brookville Road Indianapolis, IN 46239
- 5. Elmwood Tech 5555 Elmwood Avenue Indianapolis, IN 46203

- Heartland Village Shoppes State Road 67 South Mooresville, IN 46113
- 7. Fairview Corners 520 N State Road 135 Greenwood, IN 46142
- 8. White River Landing 205 S. State Road 135 Greenwood, IN 46142
- 9. Whiteland Retail Center 989 S US 31 Whitland, IN 46184
- **10. Franklin Shoppes** 1707 N Morton Street Franklin, IN 46131

- 11. Canary Creek Shoppes 944 N Morton Street Franklin, IN 46131
- **12. Canary Creek Meineke** 990 N Morton Street Franklin, IN 46131
- **13. Holiday Center** 25th & Williamsburg Way Columbus, IN 47205