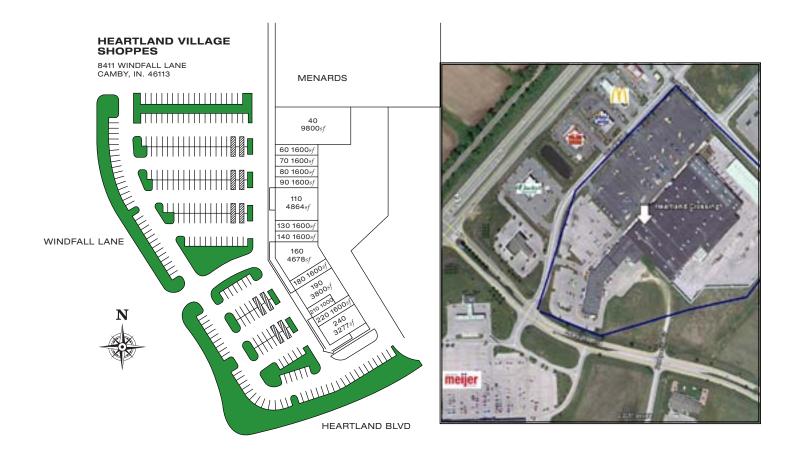

# **HEARTLAND VILLAGE SHOPPES**

PREMIUM PROPERTY
MANAGEMENT GROUP

8411 Windfall Lane Camby, IN 46113

#### PROPERTY INFORMATION

Heartland Village Shoppes is a busy, 11 unit center just off SR-67 with quick access to 1-465 and the Indianapolis International Airport. This property is adjacent to Menards and across the street from Meijer and enjoys traffic counts in excess of 34,000 per day. Other nearby national tenants include McDonalds, Bob Evans, White Castle, Applebee's, Starbuck's and WalMart. Current tenants of the center include GameStop, Great Clips, Allied Cash Advance, GNC, Dollar Tree, as well as a Mexican restaurant, Asian Buffet and sports bar. The center is 90% occupied.