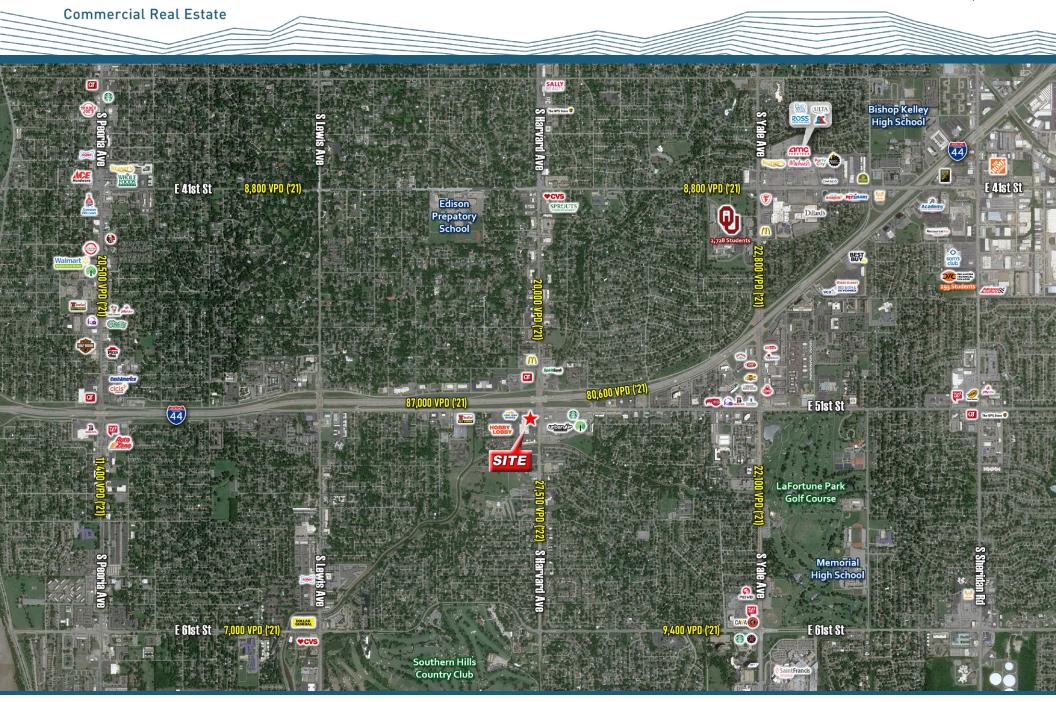

#### **Property Highlights:**

Located in South-East Tulsa, this plot of land is located at the Intersection of I-44 & Harvard Ave, and features direct access to the highway frontage road. It sits on the SW corner of a signalized intersection, and shares the intersection with other major retailers such as Hobby Lobby, Urban Air, and Dollar Tree. The Land is perfect for retail, restaurant, or office space.

#### **Traffic Counts:**

I-44: 87,000 VPD ('21) (Source: OKDOT)

Harvard Ave: 27,500 VPD ('22) (Source: CoStar)

 Demographics:
 1 Mile
 3 Miles
 5 Miles

 2022 Population
 9,186
 94,361
 223,952

Daytime Population 11,213 116,698 303,859