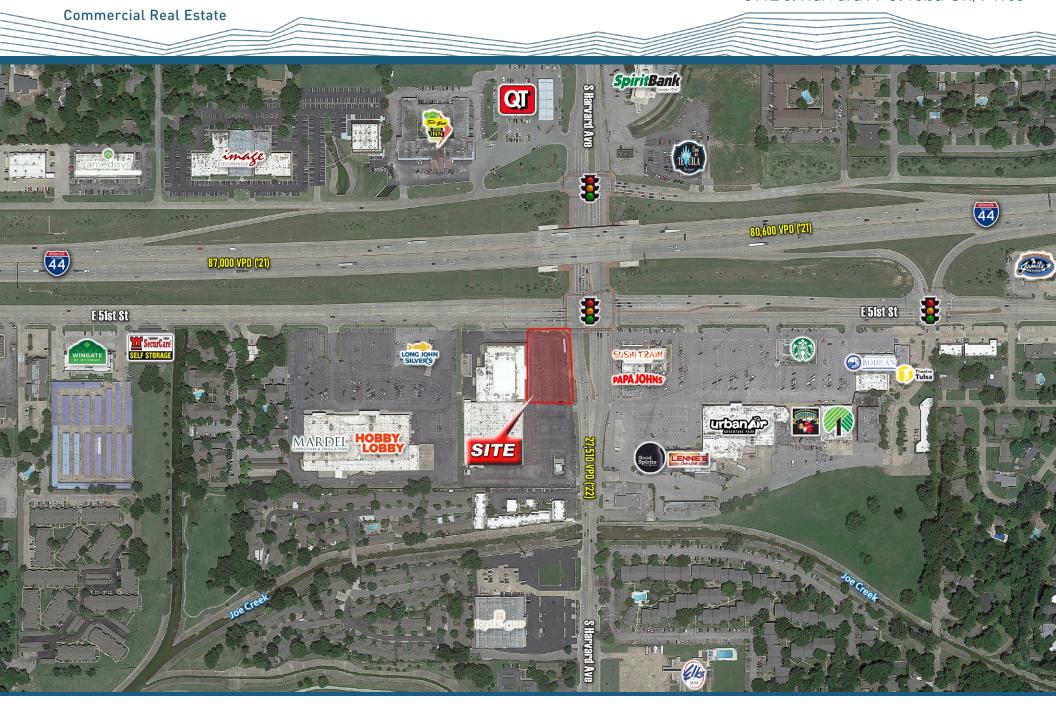

#### **Property Highlights:**

Located in South-East Tulsa, this plot of land is located at the Intersection of I-44 & Harvard Ave, and features direct access to the highway frontage road. It sits on the SW corner of a signalized intersection, and shares the intersection with other major retailers such as Hobby Lobby, Urban Air, and Dollar Tree. The Land is perfect for retail, restaurant, or office space.

#### **Traffic Counts:**

I-44: 87,000 VPD ('21) (Source: OKDOT)

Harvard Ave: 27,500 VPD ('22) (Source: CoStar)

 Demographics:
 1 Mile
 3 Miles
 5 Miles

 2022 Population
 9,186
 94,361
 223,952

Daytime Population 11,213 116,698 303,859