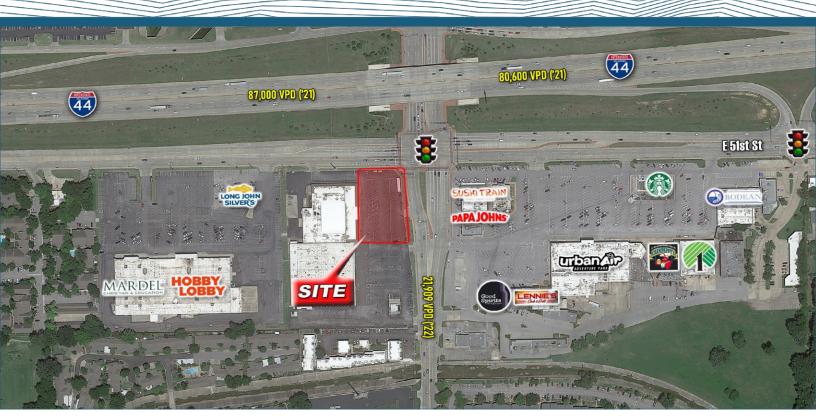

#### **Property Highlights:**

Located in South-East Tulsa, this plot of land is located at the Intersection of I-44 & Harvard Ave, and features direct access to the highway frontage road. It sits on the SW corner of a signalized intersection, and shares the intersection with other major retailers such as Hobby Lobby, Urban Air, and Dollar Tree. The Land is perfect for retail, restaurant, or office space.

#### **Traffic Counts:**

I-44: 87,000 VPD ('21) (Source: OKDOT)

Harvard Ave: 27,500 VPD ('22) (Source: CoStar)

 Demographics:
 1 Mile
 3 Miles
 5 Miles

 2022 Population
 9,186
 94,361
 223,952

Daytime Population 11,213 116,698 303,859