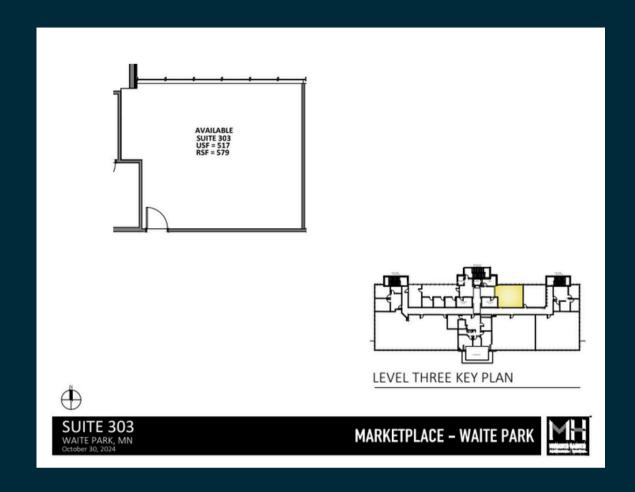

| \$1,036      |
| 302              | lvl 3        | 961 sf   | \$2,082      |
| 303              | lvl 3        | 505sf    | \$1,094      |

#### **Property Features:**

- Elevator
- Building conference room
- Ample parking
- Signage available
- Centrally located near restaurants, shopping, and services.











#### Suite 138:

- Ground Level
- Private entrance
- 1,618 sf
- \$3,370 monthly











#### Suite 201:

- Reception
- Private office
- Second floor
- 560 sf
- \$1,400 monthly



#### Suites: 226, 227





#### Suite 226:

- Natural light
- Open
- 261 sf
- \$668 monthly



#### Suite 227:

- Natural light
- Open
- 305 sf
- \$762 monthly





#### Suite 218:

- Natural light
- 273 sf
- \$682 monthly







#### Suite 300:

- Natural light
- Open
- 480 sf
- \$762 monthly









#### Suite 303:

- Two private, windowed offices
- 505sf, \$1,094 per month





#### Suite 302:

- Many windows
- Being renovated
- 961 sf
- \$2,082 monthly



#### Common area









#### Amenities:

- Break room
- Conference room
- Lots of parking
- Updates to common areas coming soon!



## Exterior











#### Location







# Thank You!

## Let's Get In Touch

#### Contact us:

sam@parcel.properties 320-420-1177

tanner@parcel.properties 320-828-0395

**Visit our website:** Parcel.Properties