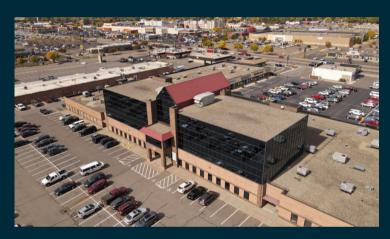

## MARKETPLACE OFFICE

110 2nd St S, Waite Park, MN

## **Property Summary:**

At Marketplace, we offer a variety of office spaces designed to fit both your needs and your budget. Whether you're seeking a spacious, windowed office or a private suite with a ground-level entrance, we have affordable options to suit any requirement. No matter your budget, there's a space at Marketplace that's perfect for you.