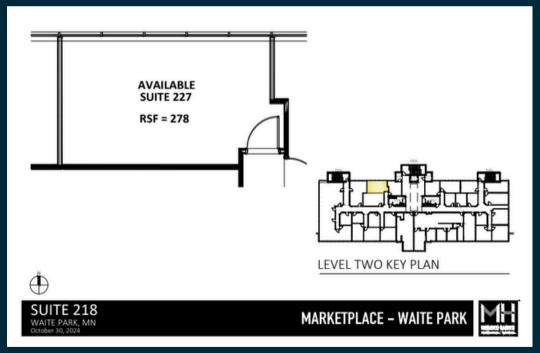

#### Suite 227:

- Natural light
- Open
- 305 sf
- \$762 monthly

#### Suite 218:

- Natural light
- 273 sf
- \$682 monthly