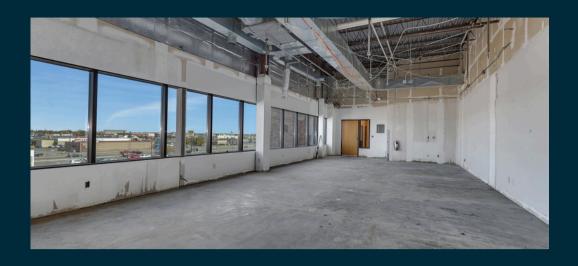

303              | lvl 3        | 505sf    | \$1,094      |

#### **Property Features:**

- Elevator
- Building conference room
- Ample parking
- Signage available
- Centrally located near restaurants, shopping, and services.











#### Suite 138:

- Ground Level
- Private entrance
- 1,618 sf
- \$3,370 monthly











#### Suite 201:

- Reception
- Private office
- Second floor
- 560 sf
- \$1,400 monthly



#### Suites: 226, 227





#### Suite 226:

- Natural light
- Open
- 261 sf
- \$668 monthly



#### Suite 227:

- Natural light
- Open
- 305 sf
- \$762 monthly





#### Suite 218:

- Natural light
- 273 sf
- \$682 monthly







#### Suite 300:

- Natural light
- Open
- 480 sf
- \$762 monthly









#### Suite 303:

- Two private, windowed offices
- 505sf, \$1,094 per month





#### Suite 302:

- Many windows
- Being renovated
- 961 sf
- \$2,082 monthly



#### Common area









#### Amenities:

- Break room
- Conference room
- Lots of parking
- Updates to common areas coming soon!



## Exterior











#### Location







# Thank You!

## Let's Get In Touch

#### Contact us:

sam@parcel.properties 320-420-1177

tanner@parcel.properties 320-828-0395

**Visit our website:** Parcel.Properties