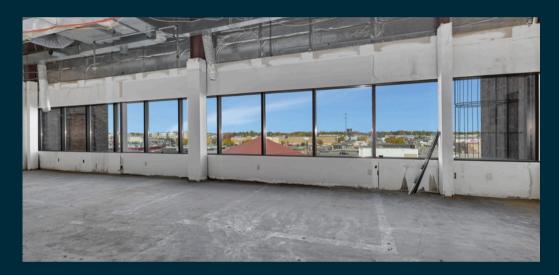

#### Suite 303:

- Two private, windowed offices
- 505sf, \$1,094 per month

#### Suite 302:

- Many windows
- Being renovated
- 961 sf
- \$2,082 monthly