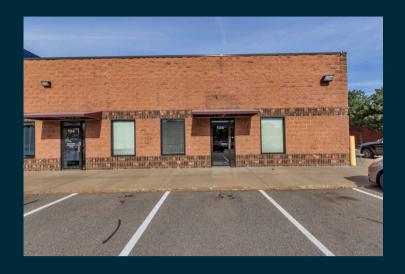

|
|------------------|--------------|----------|--------------|
| Suite            | Location     | Size     | Monthly rate |
| 138              | Ground level | 1,618 sf | \$3,370      |
| 201              | lvl 2        | 560 sf   | \$1,400      |
| 218              | lvl 2        | 273 sf   | \$682        |
| 226              | lvl 2        | 261 sf   | \$668        |
| 227              | lvl 2        | 305 sf   | \$762        |
| 300              | lvl 3        | 480 sf   | \$1,036      |
| 302              | lvl 3        | 961 sf   | \$2,082      |
| 303              | lvl 3        | 505sf    | \$1,094      |

#### **Property Features:**

- Elevator
- Building conference room
- Ample parking
- Signage available
- Centrally located near restaurants, shopping, and services.











#### Suite 138:

- Ground Level
- Private entrance
- 1,618 sf
- \$3,370 monthly











#### Suite 201:

- Reception
- Private office
- Second floor
- 560 sf
- \$1,400 monthly



#### Suites: 226, 227





#### Suite 226:

- Natural light
- Open
- 261 sf
- \$668 monthly



#### Suite 227:

- Natural light
- Open
- 305 sf
- \$762 monthly





#### Suite 218:

- Natural light
- 273 sf
- \$682 monthly







#### Suite 300:

- Natural light
- Open
- 480 sf
- \$762 monthly









#### Suite 303:

- Two private, windowed offices
- 505sf, \$1,094 per month





#### Suite 302:

- Many windows
- Being renovated
- 961 sf
- \$2,082 monthly



#### Common area









#### Amenities:

- Break room
- Conference room
- Lots of parking
- Updates to common areas coming soon!



## Exterior