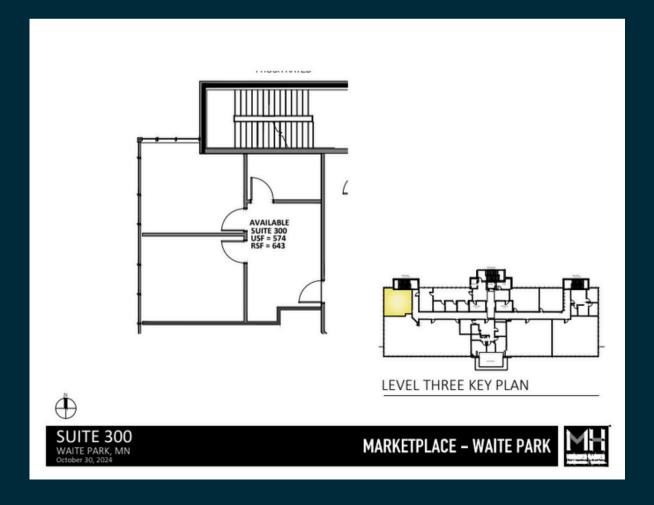

f   | \$1,036      |
| 302              | lvl 3        | 961 sf   | \$2,082      |
| 303              | lvl 3        | 505sf    | \$1,094      |

#### **Property Features:**

- Elevator
- Building conference room
- Ample parking
- Signage available
- Centrally located near restaurants, shopping, and services.











#### Suite 138:

- Ground Level
- Private entrance
- 1,618 sf
- \$3,370 monthly











#### Suite 201:

- Reception
- Private office
- Second floor
- 560 sf
- \$1,400 monthly



#### Suites: 226, 227





#### Suite 226:

- Natural light
- Open
- 261 sf
- \$668 monthly



#### Suite 227:

- Natural light
- Open
- 305 sf
- \$762 monthly





#### Suite 218:

- Natural light
- 273 sf
- \$682 monthly







#### Suite 300:

- Natural light
- Open
- 480 sf
- \$762 monthly









#### Suite 303:

- Two private, windowed offices
- 505sf, \$1,094 per month





#### Suite 302:

- Many windows
- Being renovated
- 961 sf
- \$2,082 monthly



#### Common area









#### Amenities:

- Break room
- Conference room
- Lots of parking
- Updates to common areas coming soon!



## Exterior











#### Location







# Thank You!

## Let's Get In Touch

#### Contact us:

sam@parcel.properties 320-420-1177

tanner@parcel.properties 320-828-0395

**Visit our website:** Parcel.Properties