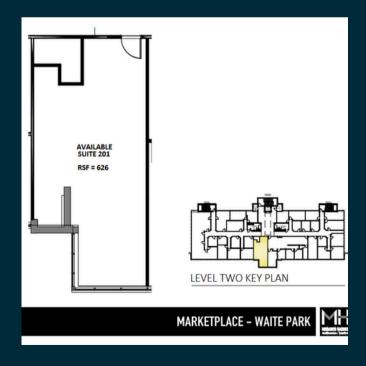

#### Suite 201:

- Reception
- Private office
- Second floor
- 560 sf
- \$1,400 monthly