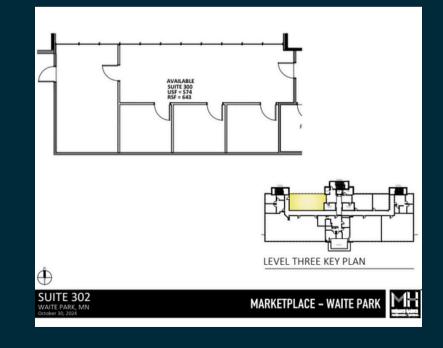

res:**

- Elevator
- Building conference room
- Ample parking
- Signage available
- Centrally located near restaurants, shopping, and services.











#### Suite 138:

- Ground Level
- Private entrance
- 1,618 sf
- \$3,370 monthly











#### Suite 201:

- Reception
- Private office
- Second floor
- 560 sf
- \$1,400 monthly



#### Suites: 226, 227





#### Suite 226:

- Natural light
- Open
- 261 sf
- \$668 monthly



#### Suite 227:

- Natural light
- Open
- 305 sf
- \$762 monthly





#### Suite 218:

- Natural light
- 273 sf
- \$682 monthly







#### Suite 300:

- Natural light
- Open
- 480 sf
- \$762 monthly









#### Suite 303:

- Two private, windowed offices
- 505sf, \$1,094 per month





#### Suite 302:

- Many windows
- Being renovated
- 961 sf
- \$2,082 monthly



#### Common area









#### Amenities:

- Break room
- Conference room
- Lots of parking
- Updates to common areas coming soon!



## Exterior











#### Location







# Thank You!

## Let's Get In Touch

#### Contact us:

sam@parcel.properties 320-420-1177

tanner@parcel.properties 320-828-0395

**Visit our website:** Parcel.Properties