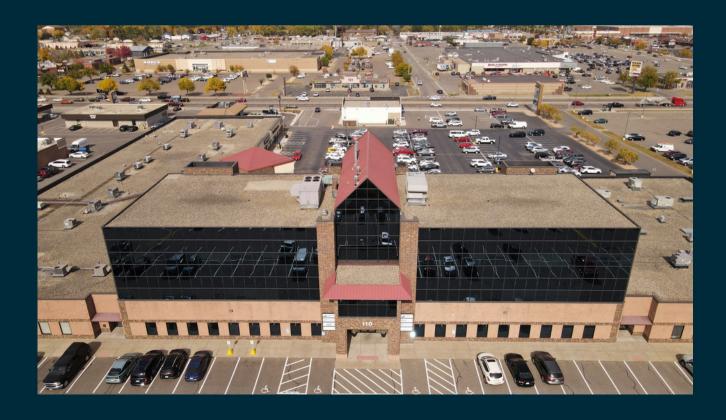

## Suite 138:

- Ground Level
- Private entrance
- 1,618 sf
- \$3,370 monthly











#### Suite 201:

- Reception
- Private office
- Second floor
- 560 sf
- \$1,400 monthly



#### Suites: 226, 227





#### Suite 226:

- Natural light
- Open
- 261 sf
- \$668 monthly



#### Suite 227:

- Natural light
- Open
- 305 sf
- \$762 monthly





#### Suite 218:

- Natural light
- 273 sf
- \$682 monthly







#### Suite 300:

- Natural light
- Open
- 480 sf
- \$762 monthly









#### Suite 303:

- Two private, windowed offices
- 505sf, \$1,094 per month





#### Suite 302:

- Many windows
- Being renovated
- 961 sf
- \$2,082 monthly



#### Common area









#### Amenities:

- Break room
- Conference room
- Lots of parking
- Updates to common areas coming soon!



## Exterior











#### Location







# Thank You!

## Let's Get In Touch

#### Contact us:

sam@parcel.properties 320-420-1177

tanner@parcel.properties 320-828-0395

**Visit our website:** Parcel.Properties