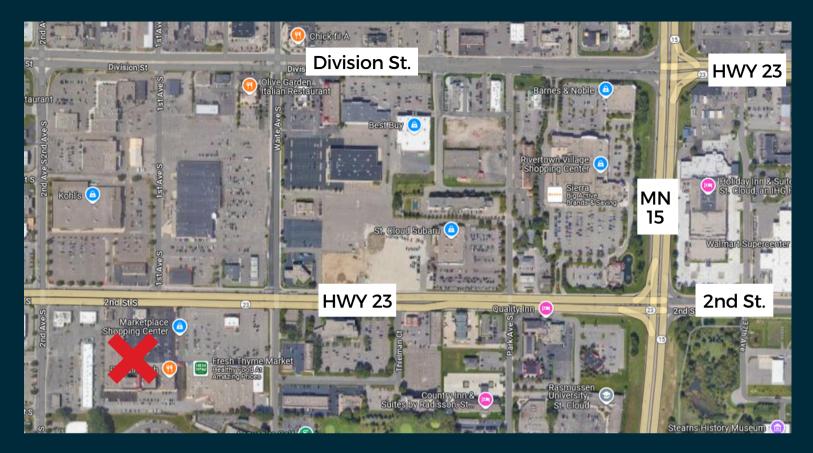

Ground Level
- Private entrance
- 1,618 sf
- \$3,370 monthly











#### Suite 201:

- Reception
- Private office
- Second floor
- 560 sf
- \$1,400 monthly



#### Suites: 226, 227





#### Suite 226:

- Natural light
- Open
- 261 sf
- \$668 monthly



#### Suite 227:

- Natural light
- Open
- 305 sf
- \$762 monthly





#### Suite 218:

- Natural light
- 273 sf
- \$682 monthly







#### Suite 300:

- Natural light
- Open
- 480 sf
- \$762 monthly









#### Suite 303:

- Two private, windowed offices
- 505sf, \$1,094 per month





#### Suite 302:

- Many windows
- Being renovated
- 961 sf
- \$2,082 monthly



#### Common area









#### Amenities:

- Break room
- Conference room
- Lots of parking
- Updates to common areas coming soon!



## Exterior











#### Location







# Thank You!

## Let's Get In Touch

#### Contact us:

sam@parcel.properties 320-420-1177

tanner@parcel.properties 320-828-0395

**Visit our website:** Parcel.Properties