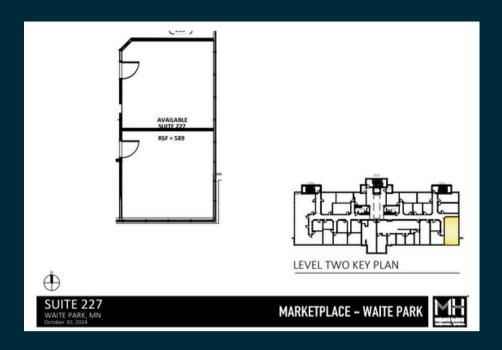

#### Suites: 226, 227

#### Suite 227:

- Natural light
- Open
- 305 sf
- \$762 monthly