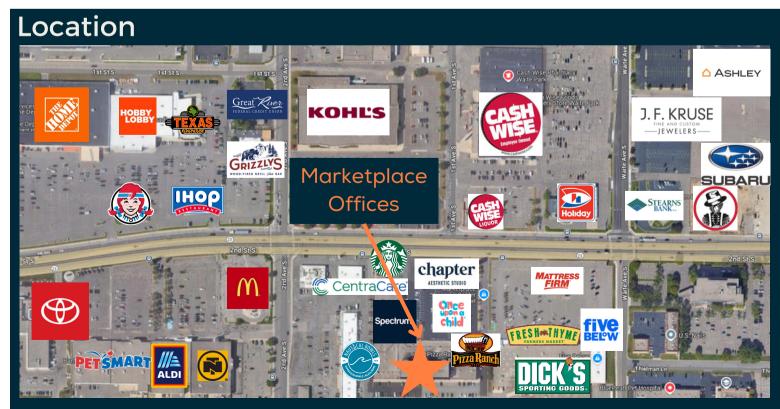

|
|------------------|--------------|----------|--------------|
| Suite            | Location     | Size     | Monthly rate |
| 138              | Ground level | 1,618 sf | \$3,370      |
| 201              | lvl 2        | 560 sf   | \$1,400      |
| 218              | lvl 2        | 273 sf   | \$682        |
| 226              | lvl 2        | 261 sf   | \$668        |
| 227              | lvl 2        | 305 sf   | \$762        |
| 300              | lvl 3        | 480 sf   | \$1,036      |
| 302              | lvl 3        | 961 sf   | \$2,082      |
| 303              | lvl 3        | 505sf    | \$1,094      |

#### **Property Features:**

- Elevator
- Building conference room
- Ample parking
- Signage available
- Centrally located near restaurants, shopping, and services.











#### Suite 138:

- Ground Level
- Private entrance
- 1,618 sf
- \$3,370 monthly











#### Suite 201:

- Reception
- Private office
- Second floor
- 560 sf
- \$1,400 monthly



#### Suites: 226, 227





#### Suite 226:

- Natural light
- Open
- 261 sf
- \$668 monthly



#### Suite 227:

- Natural light
- Open
- 305 sf
- \$762 monthly





#### Suite 218:

- Natural light
- 273 sf
- \$682 monthly







#### Suite 300:

- Natural light
- Open
- 480 sf
- \$762 monthly









#### Suite 303:

- Two private, windowed offices
- 505sf, \$1,094 per month





#### Suite 302:

- Many windows
- Being renovated
- 961 sf
- \$2,082 monthly



#### Common area









#### Amenities:

- Break room
- Conference room
- Lots of parking
- Updates to common areas coming soon!



## Exteri