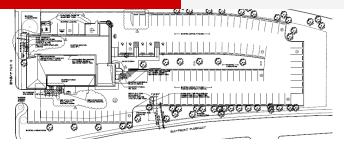

### **Property Highlights**

- Pensacola Bayfront Waterview Dining
- Approx. Acreage: 1.45 Ac Building SqFt: 8,500+/-
- Seating capacity of over 348
- Recent Renovations & Service upgrades
- Locally known for decades, Tourism synergy
- · Excellent Visibility and Access
- City Pensacola Gateway Redevelopment District