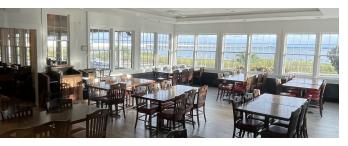

### **Property Description**

Restaurant & Bar Real Estate For sale:

Uniquely positioned waterfront, full service restaurant and bar location. Currently operating Restaurant Business with plans of relocating. Building holds Large Full Service Kitchen, prep stations, and multiple dining areas. Separate Bar room offers bar stool and tabletop service potential. Expansive dining rooms and private meeting space. Open air balconied porches enjoy elegant Waterview setting.

### **Property Highlights**

- Pensacola Bayfront Waterview Dining
- Approx. Acreage: 1.45 Ac Building SqFt: 8,500+/-
- Seating capacity of over 348
- Recent Renovations & Service upgrades
- Locally known for decades, Tourism synergy
- · Excellent Visibility and Access
- City Pensacola Gateway Redevelopment District