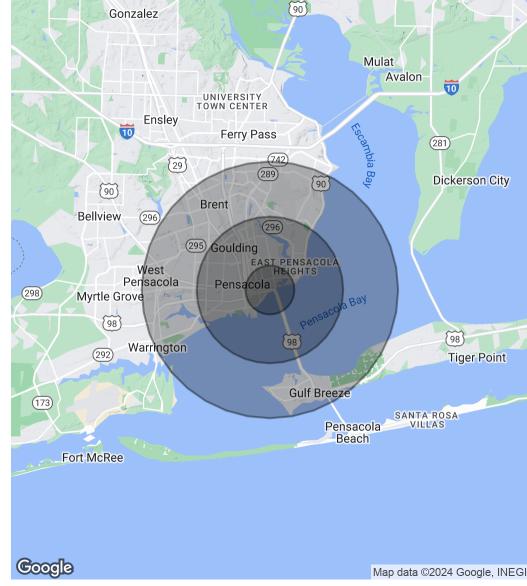

### DEMOGRAPHICS MAP & REPORT

| Population           | 5.25 Miles        | 3 Miles   | 1 Mile    |
|----------------------|-------------------|-----------|-----------|
| Total Population     | 98,739            | 35,217    | 2,650     |
| Average Age          | 39.0              | 40.3      | 42.8      |
| Average Age (Male)   | 37.3              | 38.1      | 41.1      |
| Average Age (Female) | 41.0              | 42.7      | 43.6      |
| Households & Income  | <b>5.25 Miles</b> | 3 Miles   | 1 Mile    |
| Total Households     | 45,125            | 17,155    | 1,812     |
| # Of Persons Per HH  | 2.2               | 2.1       | 1.5       |
| Average HH Income    | \$63,595          | \$68,833  | \$71,576  |
| Average House Value  | \$183,623         | \$213,258 | \$312,267 |

<sup>\*</sup> Demographic data derived from 2020 ACS - US Census