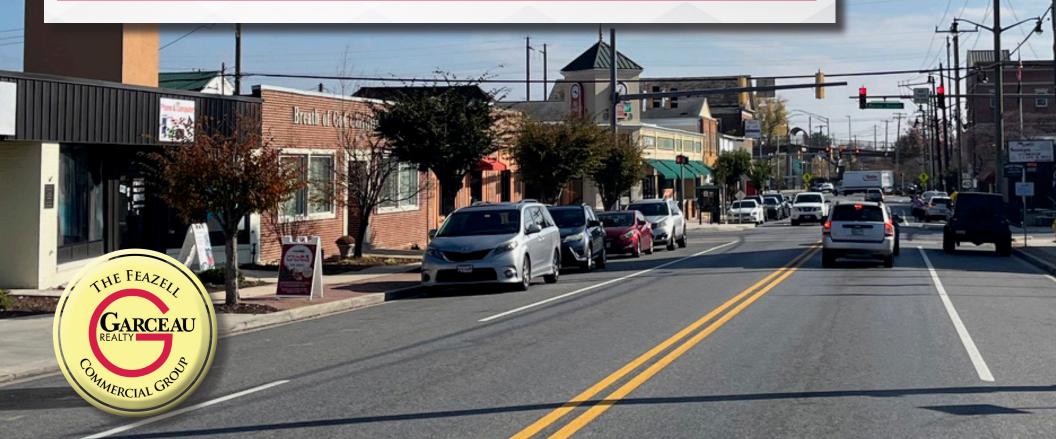

## **OFFERING:**

5,000SF fully built out Retail space

Sale Price: Not Disclosed

Lease rate -\$6,000/month NNN

11,730 cars per day passing the site

**TOD Zoning** 

Less than 1 mile to the junction of Rt 40 + Rt 22

54,000 people living within 5 miles

Newer Block construction from 2005

Sits in between Mr Tire and Pro Health Primary Care

Directly across from Bank of America

50ft wide x 100ft long

Signage available on front and rear of building