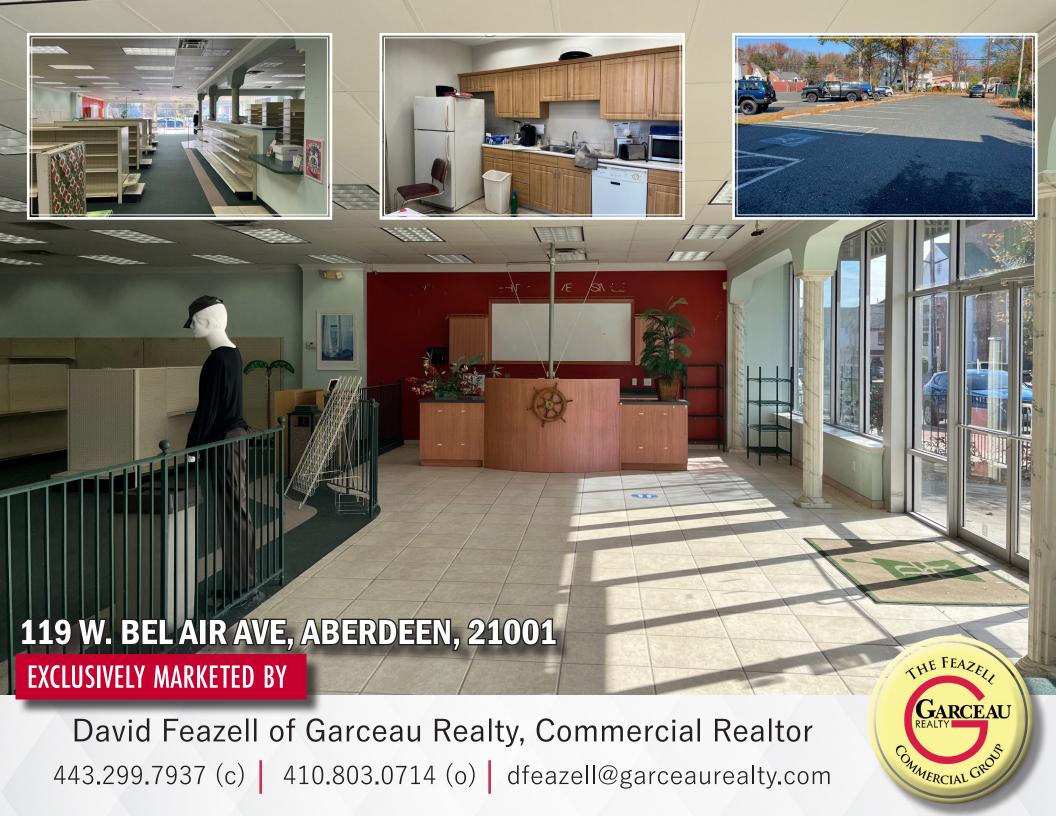

## **OFFERING:**

5,000SF fully built out Retail space

Sale Price: Not Disclosed

Lease rate -\$6,000/month NNN

11,730 cars per day passing the site

**TOD Zoning** 

Less than 1 mile to the junction of Rt 40 + Rt 22

54,000 people living within 5 miles

Newer Block construction from 2005

Sits in between Mr Tire and Pro Health Primary Care

Directly across from Bank of America

50ft wide x 100ft long

Signage available on front and rear of building

10ft drop ceilings

Rooftop HVAC units

3 private parking spaces in rear + free street parking

2-200amp electric panels

2 private offices in rear plus a utility area and a full kitchen

2 private bathrooms

Previously this was the 'Johnson Family Pharmacy'