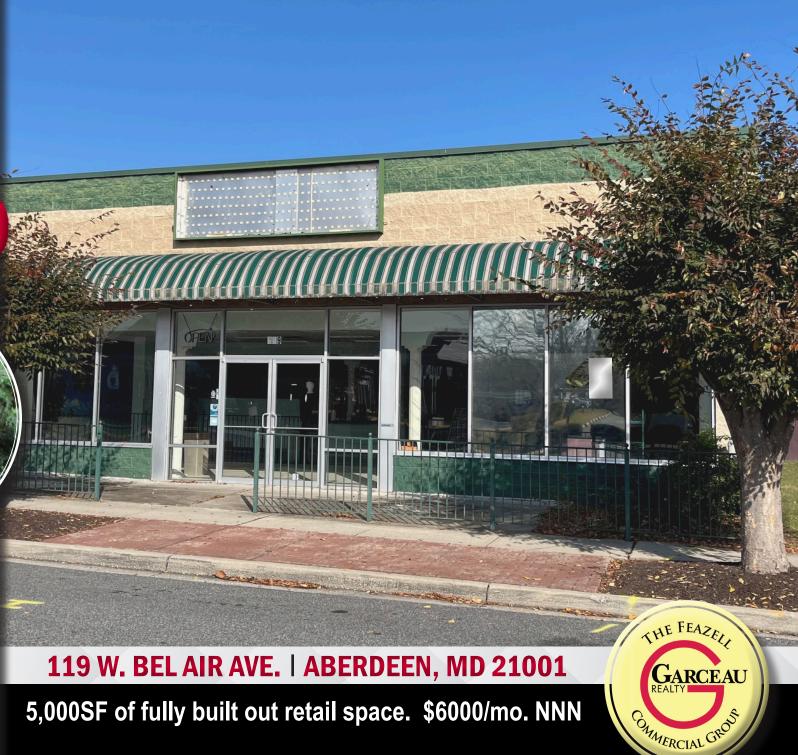

COMMERCIAL SALE OR LEASE

## JUST LISTED

## **OFFERING:**

5,000SF fully built out Retail space

Sale Price: Not Disclosed

Lease rate -\$6,000/month NNN

11,730 cars per day passing the site

**TOD Zoning** 

Less than 1 mile to the junction of Rt 40 + Rt 22