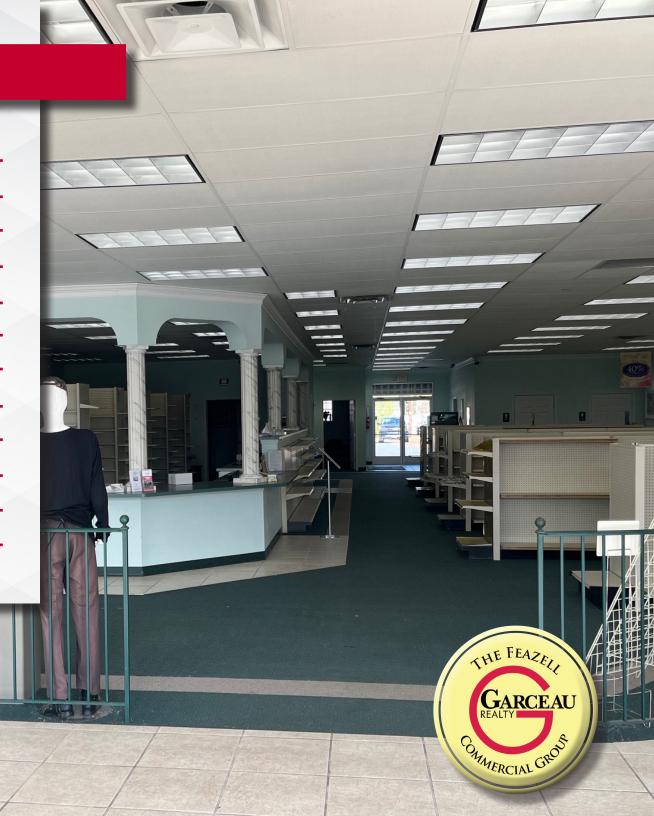

## **OFFERING:**

5,000SF fully built out Retail space

Sale Price: Not Disclosed

Lease rate -\$6,000/month NNN

11,730 cars per day passing the site

**TOD Zoning** 

Less than 1 mile to the junction of Rt 40 + Rt 22

10ft drop ceilings

Rooftop HVAC units

3 private parking spaces in rear + free street parking

2-200amp electric panels

2 private offices in rear plus a utility area and a full kitchen

2 private bathrooms

Previously this was the 'Johnson Family Pharmacy'