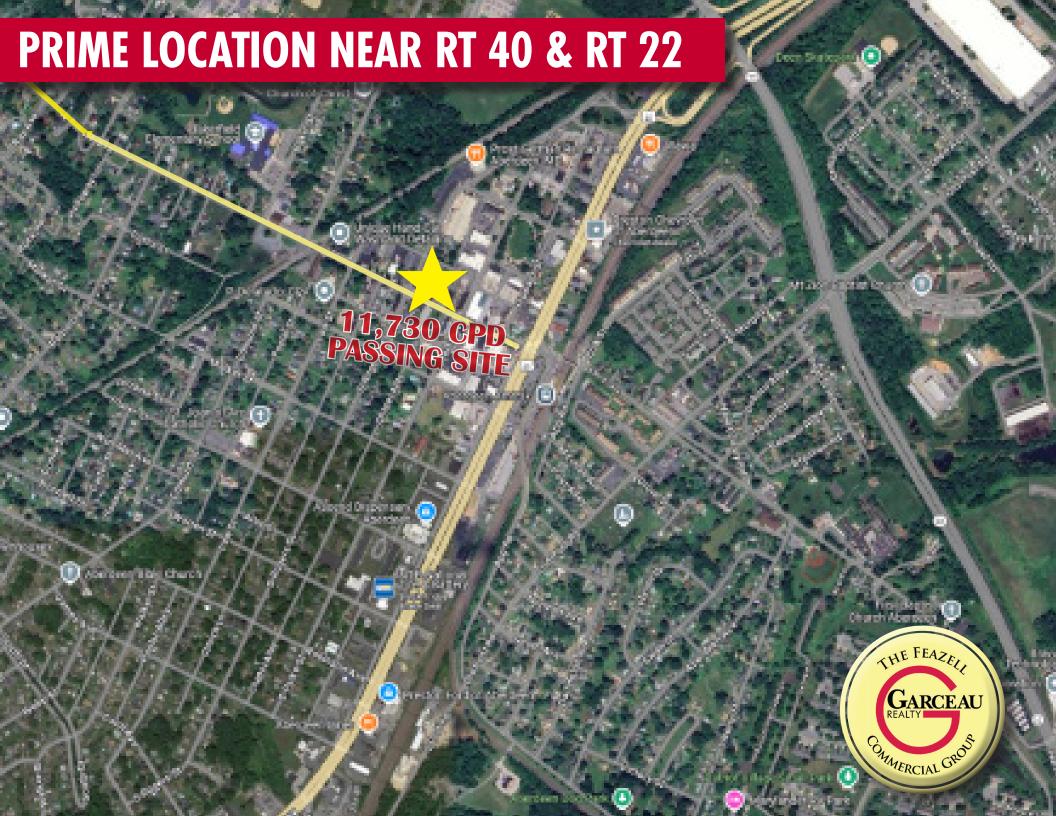

## **OFFERING:**

5,000SF fully built out Retail space

Sale Price: Not Disclosed

Lease rate -\$6,000/month NNN

11,730 cars per day passing the site

**TOD Zoning** 

Less than 1 mile to the junction of Rt 40 + Rt 22

54,000 people living within 5 miles

Newer Block construction from 2005

Sits in between Mr Tire and Pro Health Primary Care

Directly across from Bank of America

50ft wide x 100ft long

Signage available on front and rear of building