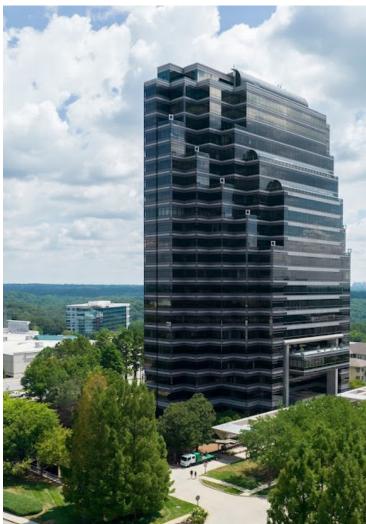

## **RIVERWOOD 100**

3350 Riverwood Parkway | Atlanta

## **BUILDING SPECIFICATIONS**

| Square Footage     | 502,069 SF |
|--------------------|------------|
| No. of Floors      | 24         |
| Typical Floor Size | 25,500 SF  |
| Total Parking      | 2.7/1,000  |