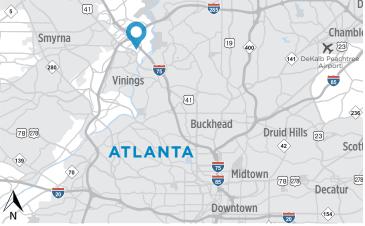

- On-site amenities including a full-service . cafe, dry cleaner, Velocity fitness center, and Spark conference center
- Within walking distance of multiple dining . and retail options, 1/2 mile from Cobb Energy Performing Arts Centre, under 1.5 miles to Truist Park and The Battery Atlanta
- Direct access to I-75 and I-285 via . Cumberland Boulevard
- Minutes from Buckhead, Midtown, . Central Perimeter, and Downtown
- 24-hour security and on-site management .