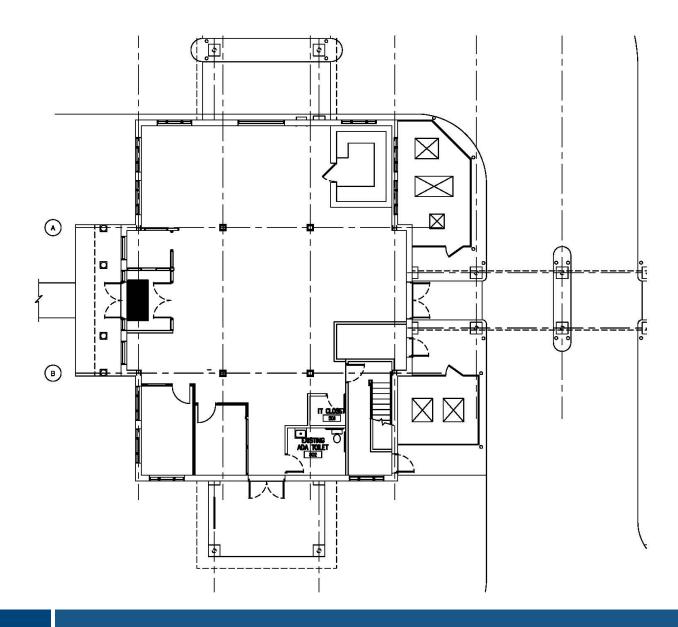

## FOR LEASE Harford County, Maryland

# 1614 E CHURCHVILLE ROAD BEL AIR, MARYLAND 21015

#### **AVAILABLE**

5,246 sf

### **BUILDING SIZE**

27.305 sf

#### ZONING

**RO (Business Local)** 

#### **PARKING RATIO**

5.49/1.000 sf

### **RENTAL RATE**

Negotiable

#### HIGHLIGHTS

- ► Class A office space available for lease
- ► Free on-site parking
- ► Card entry security system
- ► Numerous nearby amenities including banking, food, retail, and personal services







## FOR LEASE Harford County, Maryland

1614 E CHURCHVILLE ROAD | BEL AIR, MARYLAND 21015





## FOR LEASE Harford County, Maryland

## FIRST FLOOR

1614 E CHURCHVILLE ROAD | BEL AIR, MARYLAND 21015