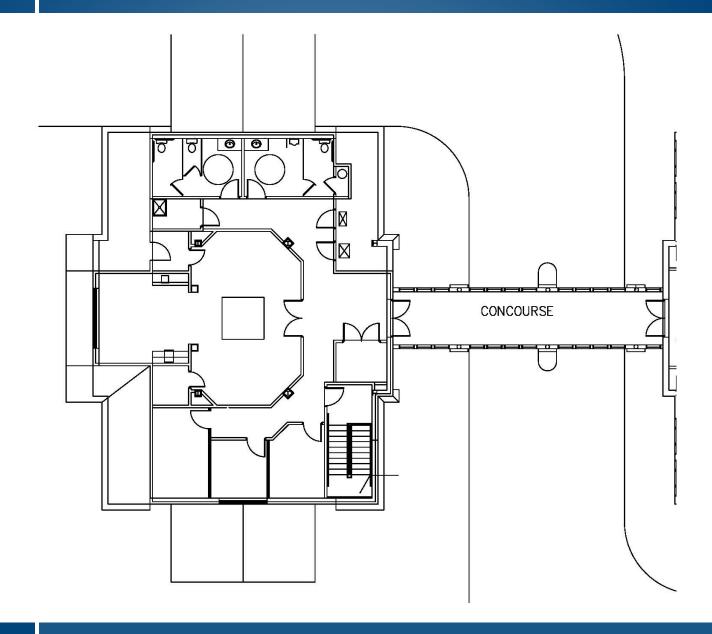

## FOR LEASE Harford County, Maryland

# 1614 E CHURCHVILLE ROAD BEL AIR, MARYLAND 21015

#### **AVAILABLE**

5,246 sf

### **BUILDING SIZE**

27.305 sf

#### ZONING

**RO (Business Local)** 

#### **PARKING RATIO**

5.49/1.000 sf

### **RENTAL RATE**

Negotiable

#### HIGHLIGHTS

- ► Class A office space available for lease
- ► Free on-site parking
- ► Card entry security system
- ► Numerous nearby amenities including banking, food, retail, and personal services







## FOR LEASE Harford County, Maryland

1614 E CHURCHVILLE ROAD | BEL AIR, MARYLAND 21015





## FOR LEASE Harford County, Maryland

## FIRST FLOOR

1614 E CHURCHVILLE ROAD | BEL AIR, MARYLAND 21015