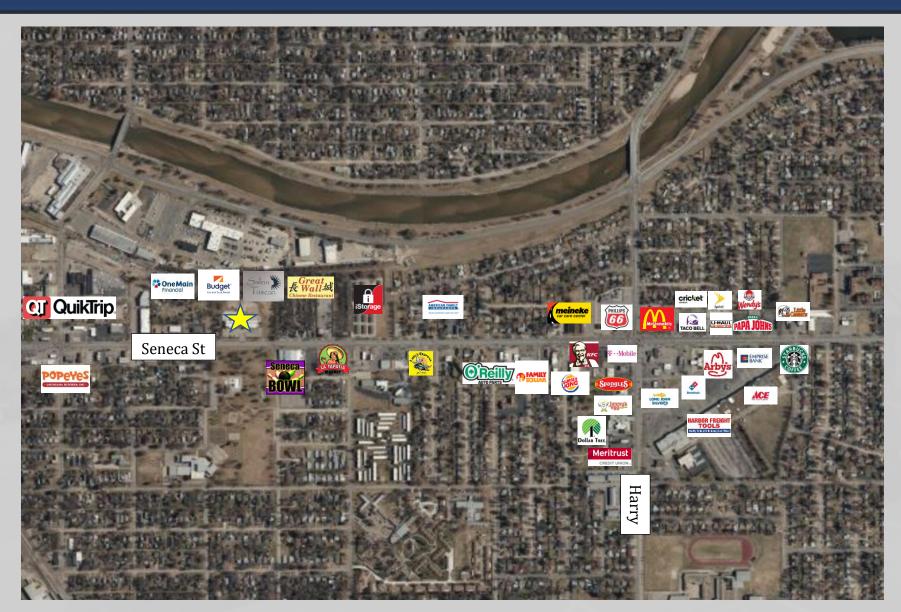

- 1,970 SF Available
- Great Access and Visibility
- Building Tenants Include Grene Vision, Tuscan Salon and Studios, Great Wall
- Tenant Allowance Available for Qualified Tenants
- Minutes from Kellogg