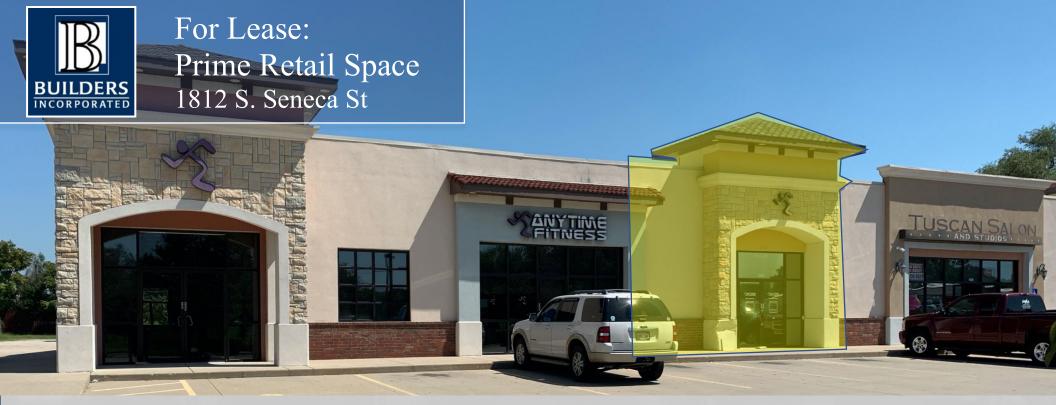

- 1,970 SF Available
- Great Access and Visibility
- Building Tenants Include Grene Vision, Tuscan Salon and Studios, Great Wall
- Tenant Allowance Available for Qualified Tenants
- Minutes from Kellogg

## For Lease: Prime Retail Space 1812 S. Seneca St

This information has been secured from sources we believe to be reliable, but we make no warranties, expressed or implied, as to the accuracy of the information. The presentation of this property is submitted subject to errors, omissions, change of price or conditions prior to sale or lease, or withdrawal without notice.