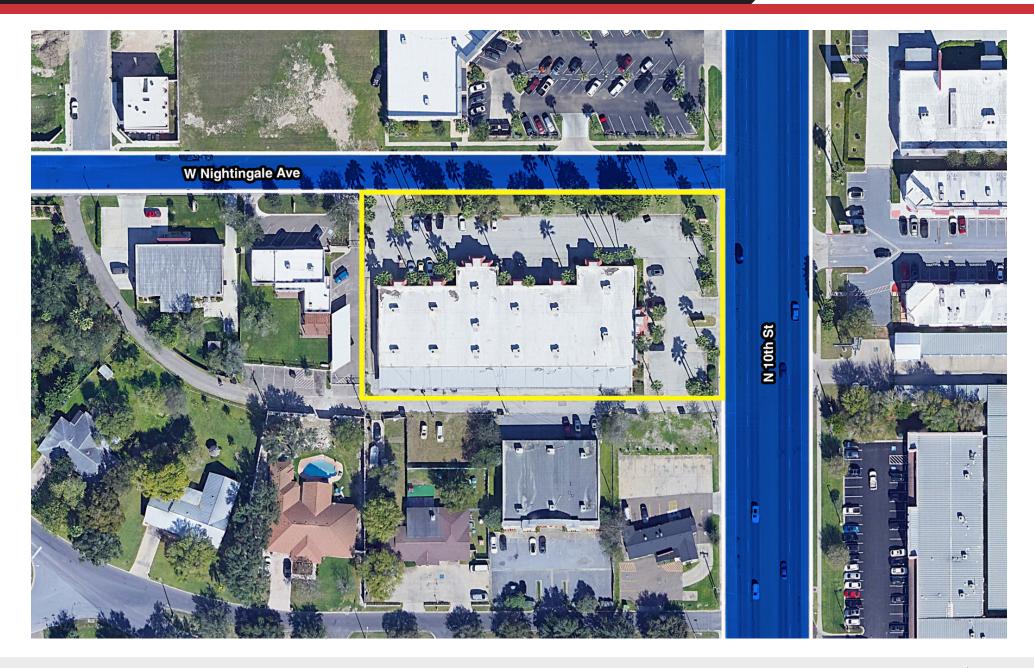

## PROPERTY DESCRIPTION

Nightingale Professional Office Plaza is strategically located on 10th St., one of McAllen's main thoroughfares, ensuring high visibility and heavy traffic. This prime location is ideal for any type of office or professional use.