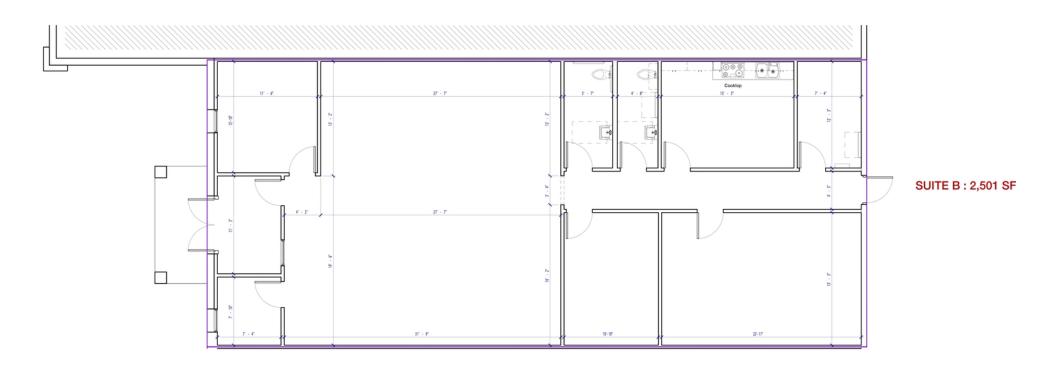

| OFFERING SUMMARY |                               |
|------------------|-------------------------------|
| Lease Rate:      | \$18.00 SF/YR + \$3.88 YR NNN |
| Suite B          | 2,501 SF                      |
| Building Size:   | 20,670 SF                     |
| Year Built:      | 1998                          |
| Parking Spaces:  | 50                            |
| Traffic Count:   | N 10th St: 29,994 VPD         |