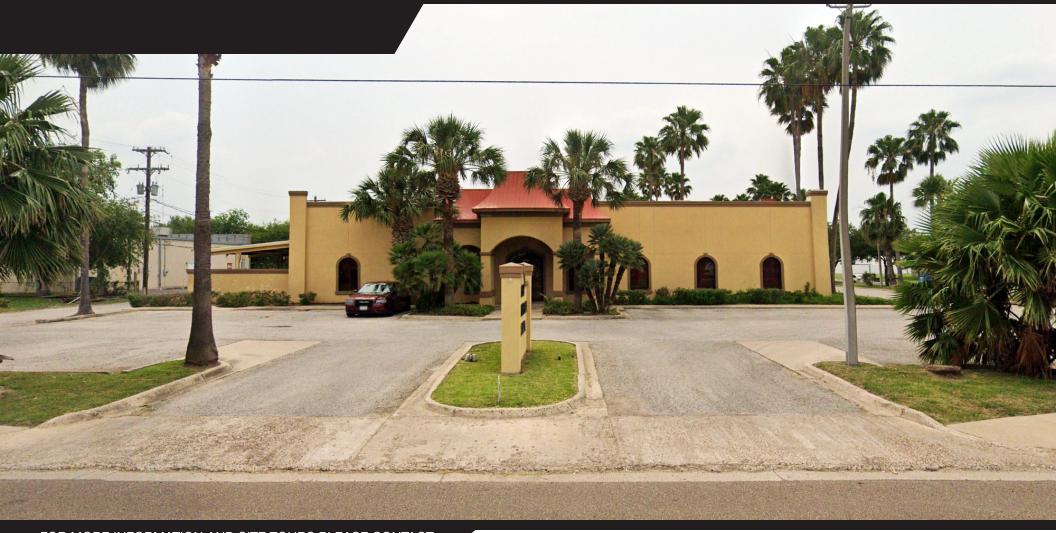

## **PROPERTY SUMMARY**

6521 NORTH 10TH STREET | MCALLEN, TX 78504

## PROPERTY DESCRIPTION

Nightingale Professional Office Plaza is strategically located on 10th St., one of McAllen's main thoroughfares, ensuring high visibility and heavy traffic. This prime location is ideal for any type of office or professional use.