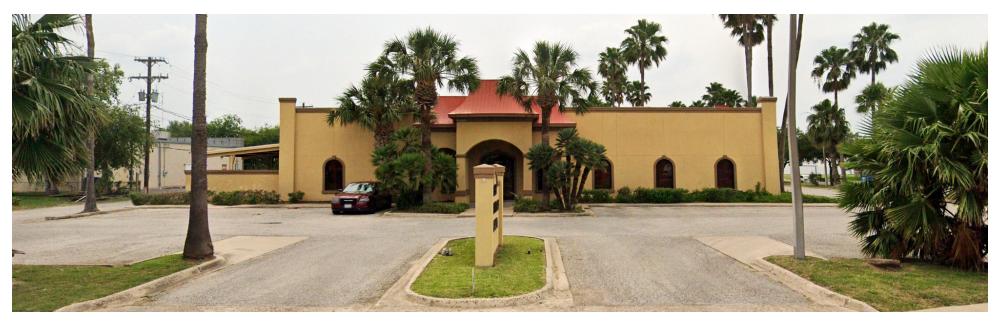

## PROPERTY DESCRIPTION

Nightingale Professional Office Plaza is strategically located on 10th St., one of McAllen's main thoroughfares, ensuring high visibility and heavy traffic. This prime location is ideal for any type of office or professional use.