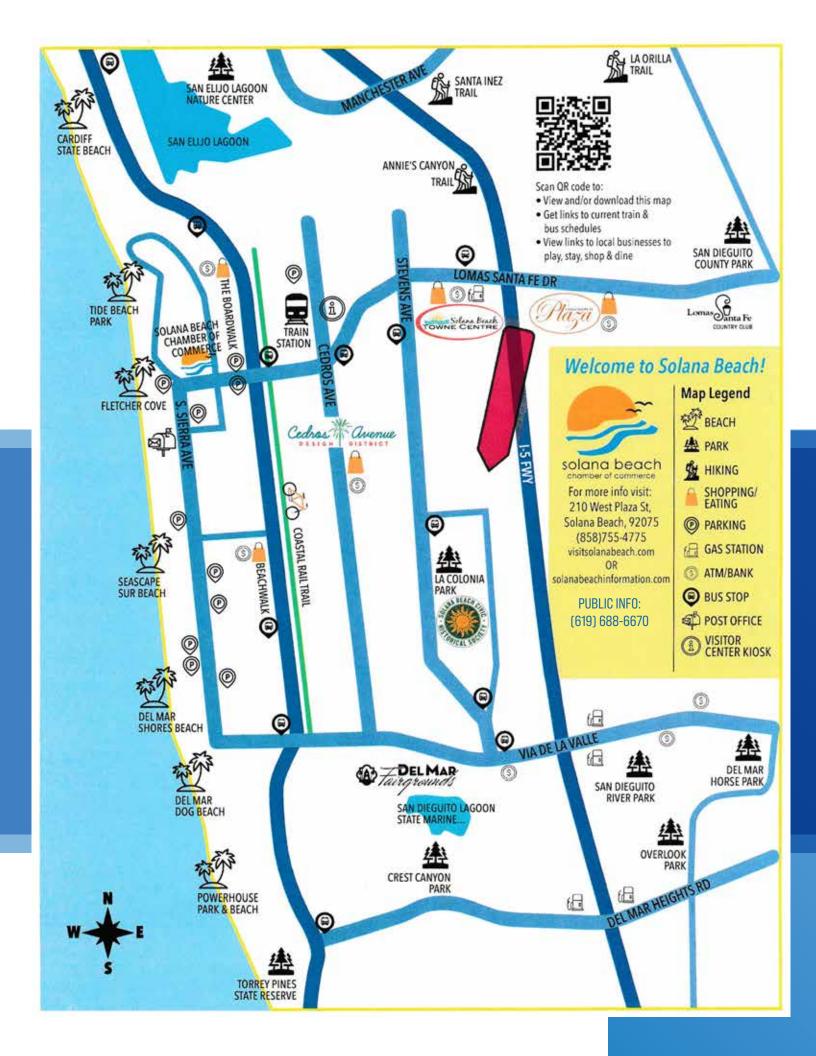

48399 619-806-0671

# RARE OPPORTUNITY for DEVELOPERS



**COASTAL SOLANA BEACH DEVELOPMENT** 

ENTITLEMENTS COMPLETE 8 APARTMENT UNITS

## **COASTAL SOLANA BEACH DEVELOPMENT**

.94 ACRES \$3,800,000.00 \$93/SQ. FT.

# **ENTITLED FOR 8 APARTMENT UNITS**

IDA Avenue Apartments SOLANA BEACH, CA. 92075

A.P.N. 298-162-37

Floor Area Ratio Plan

Covered Exterior Area Second Floor Area (Gross) First Floor Area (Gross) 2,077 s.f. 6,498 s.f. 8,253 s.f. <u>16,828 s.f.</u>

Total Area Contributing to FAR

Gross lot Area = (.94 Acres) Net lot Area =

F.A.R PROVIDED = F.A.R ALLOWED = 40,830 s.f. 39,980 s.f. (-853 s.f. R.O.W DEDICATION) 16,828/39,980 s.f. = 42 .75



#### **IDA AVENUE OVERVIEW**



## REAR YARD VIEW FROM NORTH



### REAR YARD VIEW FROM SOUTH

STREET VIEW FROM SOUTH

## SITE VIEW

1















#### WILLIAM L. EDWARDS, CCIM

PRINCIPAL/BROKER CA. License # 00648399 www.ccimsandiego.com larryedwards295@gmail.com 619-806-0671

By accepting this marketing information, you agree to release William L. Edwards, Broker and hold him harmless from any kind of claim, cost, expense or liability from your investigation or purchase.