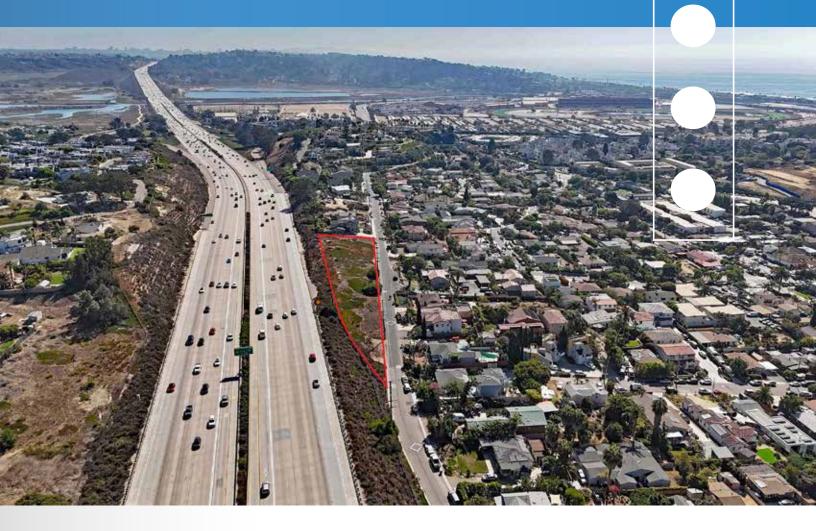

## **COASTAL SOLANA BEACH DEVELOPMENT**

.94 ACRES \$3,800,000.00 \$93/SQ. FT.

## SITE VIEW

1