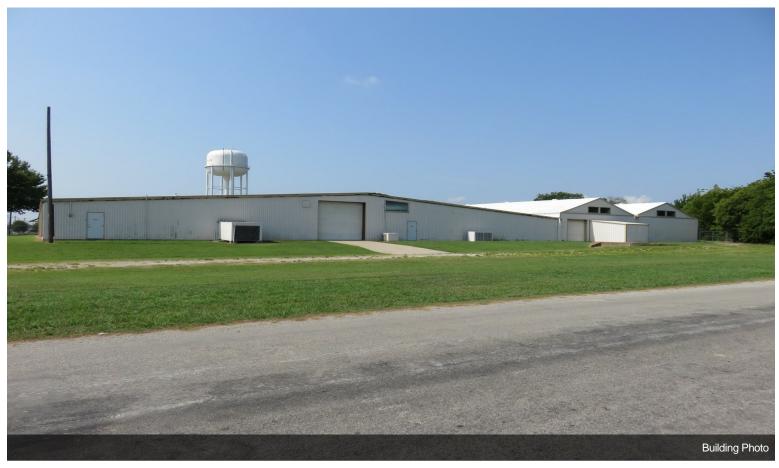

#### 2525 N Center St

\$4.95 /SF/YR

2525 N. Center Street is an industrial warehouse in Bonham, Texas. It is ideal for warehouse, distribution or light manufacturing businesses. The property has a large fenced outdoor yard suitable for storage. Located directly on Route 78, the facility has great visibility on a major road. Bonham is located 45 minutes northeast of McKinney, Texas and 74 miles northeast of Dallas providing close proximity to rapidly growing cities....

45,300 square feet of industrial space for lease in Bonham, Texas. The space contains 17-foot ceilings, LED lighting and renovated offices. Minimum divisible size is 20,000 square feet. There is a large, fenced outdoor yard suitable for storage. An excellent warehouse, distribution or light manufacturing opportunity.

2525 N Center St, Bonham, TX 75418

2525 N. Center Street is an industrial warehouse in Bonham, Texas. It is ideal for warehouse, distribution or light manufacturing businesses. The property has a large fenced outdoor yard suitable for storage. Located directly on Route 78, the facility has great visibility on a major road. Bonham is located 45 minutes northeast of McKinney, Texas and 74 miles northeast of Dallas providing close proximity to rapidly growing cities.