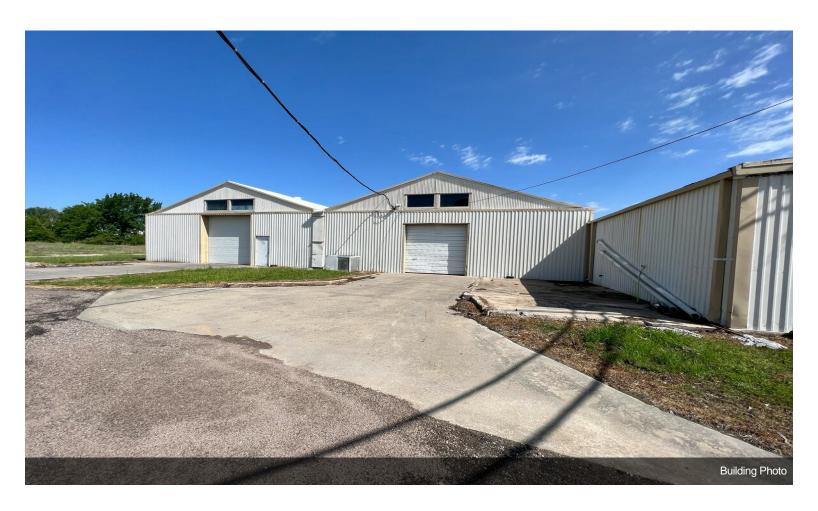

#### 2525 N Center St

\$4.95 /SF/YR

2525 N. Center Street is an industrial warehouse in Bonham, Texas. It is ideal for warehouse, distribution or light manufacturing businesses. The property has a large fenced outdoor yard suitable for storage. Located directly on Route 78, the facility has great visibility on a major road. Bonham is located 45 minutes northeast of McKinney, Texas and 74 miles northeast of Dallas providing close proximity to rapidly growing cities....

2525 N Center St, Bonham, TX 75418

2525 N. Center Street is an industrial warehouse in Bonham, Texas. It is ideal for warehouse, distribution or light manufacturing businesses. The property has a large fenced outdoor yard suitable for storage. Located directly on Route 78, the facility has great visibility on a major road. Bonham is located 45 minutes northeast of McKinney, Texas and 74 miles northeast of Dallas providing close proximity to rapidly growing cities.