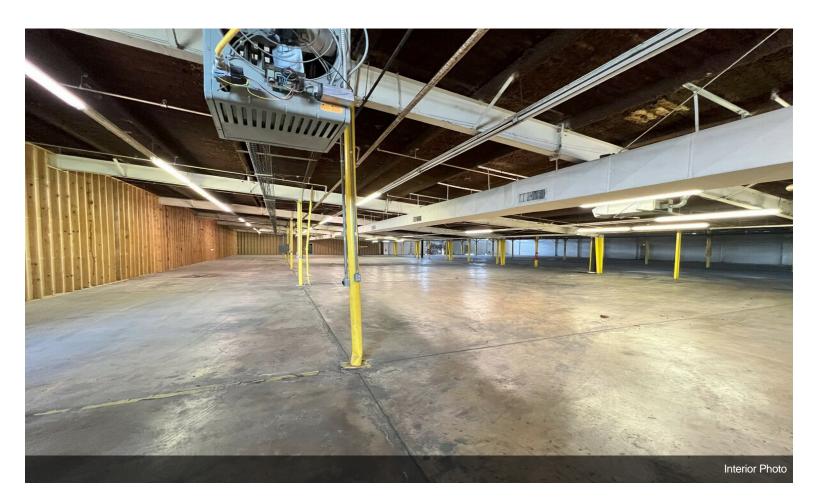

45,300 square feet of industrial space for lease in Bonham, Texas. The space contains 17-foot ceilings, LED lighting and renovated offices. Minimum divisible size is 20,000 square feet. There is a large, fenced outdoor yard suitable for storage. An excellent warehouse, distribution or light manufacturing opportunity.

2525 N Center St, Bonham, TX 75418

2525 N. Center Street is an industrial warehouse in Bonham, Texas. It is ideal for warehouse, distribution or light manufacturing businesses. The property has a large fenced outdoor yard suitable for storage. Located directly on Route 78, the facility has great visibility on a major road. Bonham is located 45 minutes northeast of McKinney, Texas and 74 miles northeast of Dallas providing close proximity to rapidly growing cities.