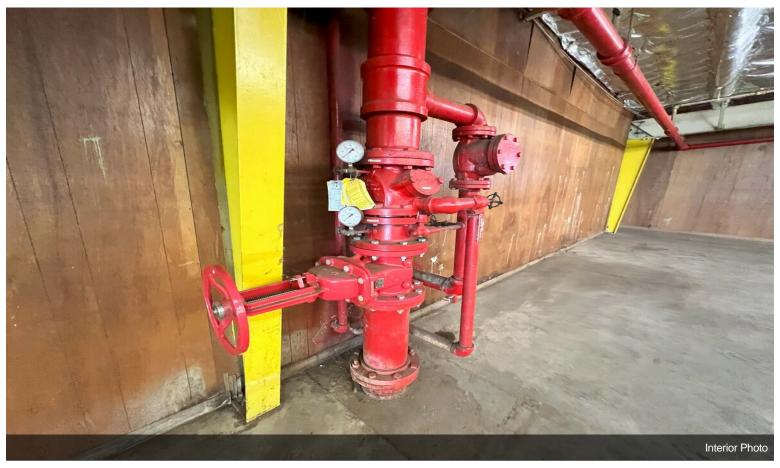

45,300 square feet of industrial space for lease in Bonham, Texas. The space contains 17-foot ceilings, LED lighting and renovated offices. Minimum divisible size is 20,000 square feet. There is a large, fenced outdoor yard suitable for storage. An excellent warehouse, distribution or light manufacturing opportunity.