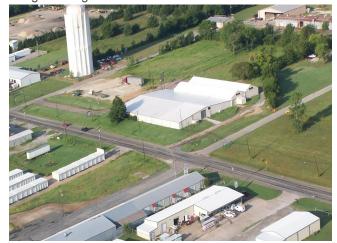

#### 2525 N Center St

\$4.95 /SF/YR

2525 N. Center Street is an industrial warehouse in Bonham, Texas. It is ideal for warehouse, distribution or light manufacturing businesses. The property has a large fenced outdoor yard suitable for storage. Located directly on Route 78, the facility has great visibility on a major road. Bonham is located 45 minutes northeast of McKinney, Texas and 74 miles northeast of Dallas providing close proximity to rapidly growing cities....

2525 N Center St, Bonham, TX 75418

2525 N. Center Street is an industrial warehouse in Bonham, Texas. It is ideal for warehouse, distribution or light manufacturing businesses. The property has a large fenced outdoor yard suitable for storage. Located directly on Route 78, the facility has great visibility on a major road. Bonham is located 45 minutes northeast of McKinney, Texas and 74 miles northeast of Dallas providing close proximity to rapidly growing cities.