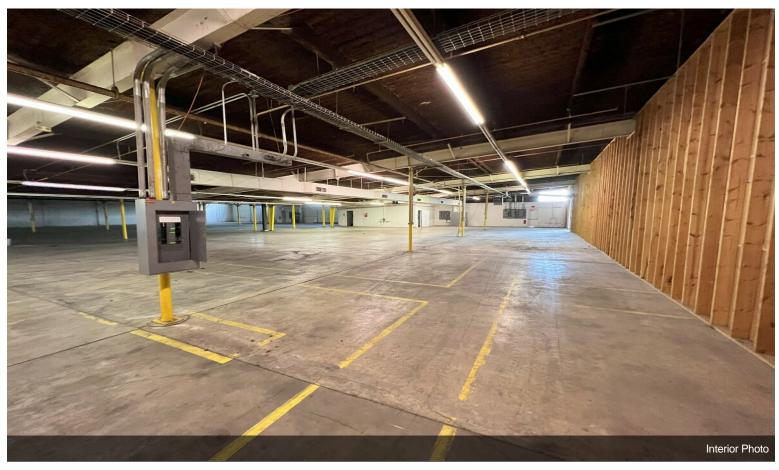

45,300 square feet of industrial space for lease in Bonham, Texas. The space contains 17-foot ceilings, LED lighting and renovated offices. Minimum divisible size is 20,000 square feet. There is a large, fenced outdoor yard suitable for storage. An excellent warehouse, distribution or light manufacturing opportunity.

2525 N Center St, Bonham, TX 75418

2525 N. Center Street is an industrial warehouse in Bonham, Texas. It is ideal for warehouse, distribution or light manufacturing businesses. The property has a large fenced outdoor yard suitable for storage. Located directly on Route 78, the facility has great visibility on a major road. Bonham is located 45 minutes northeast of McKinney, Texas and 74 miles northeast of Dallas providing close proximity to rapidly growing cities.