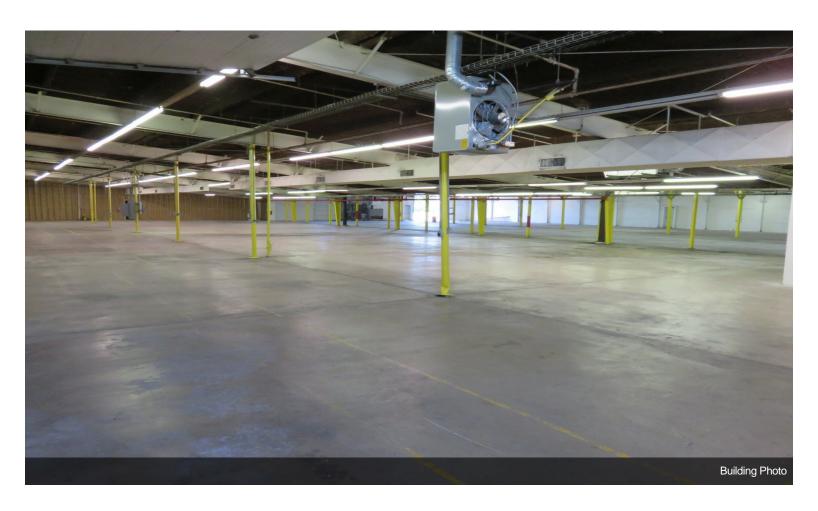

45,300 square feet of industrial space for lease in Bonham, Texas. The space contains 17-foot ceilings, LED lighting and renovated offices. Minimum divisible size is 20,000 square feet. There is a large, fenced outdoor yard suitable for storage. An excellent warehouse, distribution or light manufacturing opportunity.