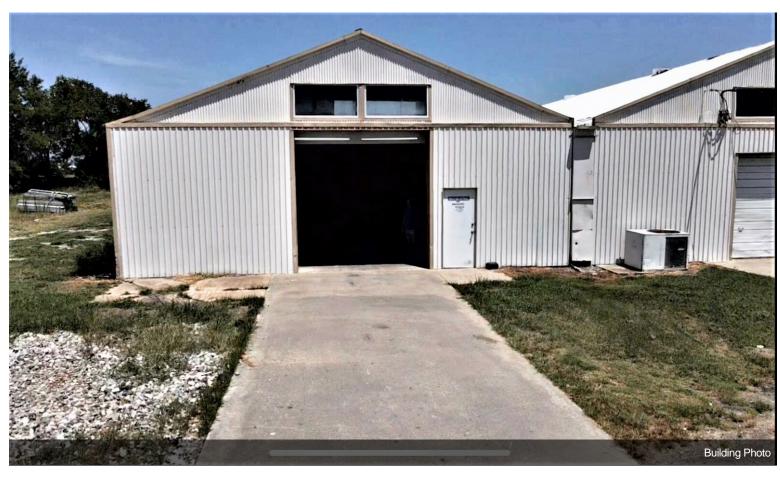

#### 2525 N Center St

\$4.95 /SF/YR

2525 N. Center Street is an industrial warehouse in Bonham, Texas. It is ideal for warehouse, distribution or light manufacturing businesses. The property has a large fenced outdoor yard suitable for storage. Located directly on Route 78, the facility has great visibility on a major road. Bonham is located 45 minutes northeast of McKinney, Texas and 74 miles northeast of Dallas providing close proximity to rapidly growing cities....

2525 N Center St, Bonham, TX 75418

2525 N. Center Street is an industrial warehouse in Bonham, Texas. It is ideal for warehouse, distribution or light manufacturing businesses. The property has a large fenced outdoor yard suitable for storage. Located directly on Route 78, the facility has great visibility on a major road. Bonham is located 45 minutes northeast of McKinney, Texas and 74 miles northeast of Dallas providing close proximity to rapidly growing cities.

45,300 square feet of industrial space for lease in Bonham, Texas. The space contains 17-foot ceilings, LED lighting and renovated offices. Minimum divisible size is 20,000 square feet. There is a large, fenced outdoor yard suitable for storage. An excellent warehouse, distribution or light manufacturing opportunity.