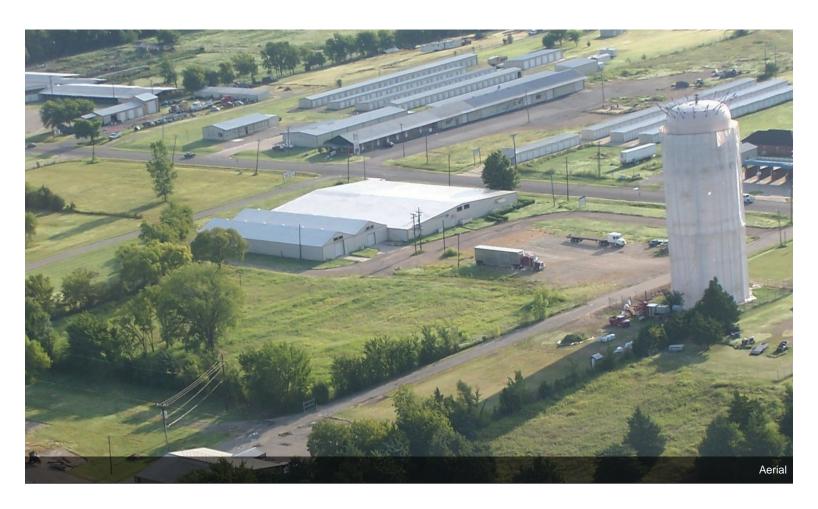

#### 2525 N Center St

\$4.95 /SF/YR

2525 N. Center Street is an industrial warehouse in Bonham, Texas. It is ideal for warehouse, distribution or light manufacturing businesses. The property has a large fenced outdoor yard suitable for storage. Located directly on Route 78, the facility has great visibility on a major road. Bonham is located 45 minutes northeast of McKinney, Texas and 74 miles northeast of Dallas providing close proximity to rapidly growing cities....

2525 N Center St, Bonham, TX 75418

2525 N. Center Street is an industrial warehouse in Bonham, Texas. It is ideal for warehouse, distribution or light manufacturing businesses. The property has a large fenced outdoor yard suitable for storage. Located directly on Route 78, the facility has great visibility on a major road. Bonham is located 45 minutes northeast of McKinney, Texas and 74 miles northeast of Dallas providing close proximity to rapidly growing cities.