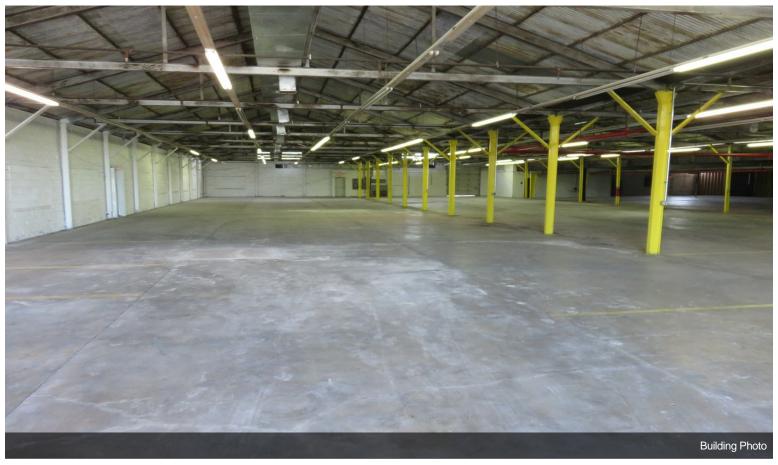

45,300 square feet of industrial space for lease in Bonham, Texas. The space contains 17-foot ceilings, LED lighting and renovated offices. Minimum divisible size is 20,000 square feet. There is a large, fenced outdoor yard suitable for storage. An excellent warehouse, distribution or light manufacturing opportunity.