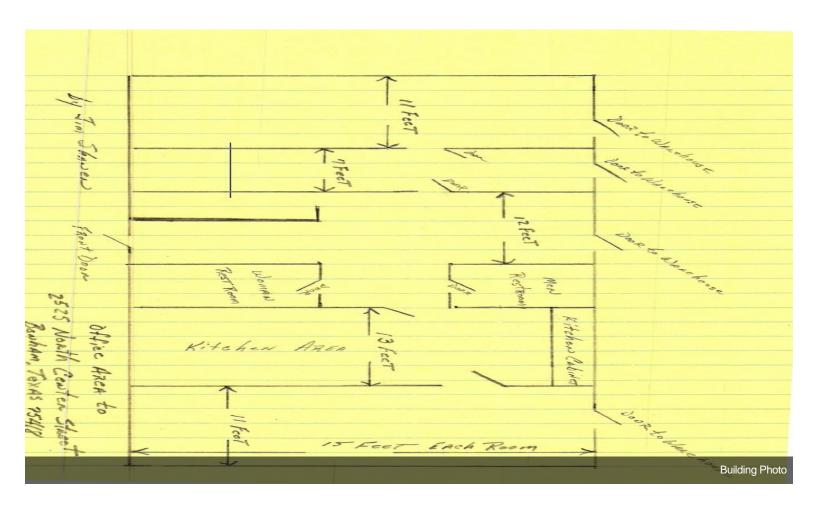

#### 2525 N Center St

2525 N Center St, Bonham, TX 75418

Eshan Narang Narang Property Group 100 Franklin St,Bristol, CT 06010 rishi@narangpropertygroup.com (203) 209-5447

| Northal Nato.           | ψ-1.00 / ΘΙ / ΤΤ |
|-------------------------|------------------|
| Min. Divisible:         | 20,000 SF        |
| Property Type:          | Industrial       |
| Property Subtype:       | Manufacturing    |
| Rentable Building Area: | 45,348 SF        |
| Year Built:             | 1940             |
| Cross Streets:          | Rt 78            |
| Rental Rate Mo:         | \$0.41 /SF/MO    |

45,300 square feet of industrial space for lease in Bonham, Texas. The space contains 17-foot ceilings, LED lighting and renovated offices. Minimum divisible size is 20,000 square feet. There is a large, fenced outdoor yard suitable for storage. An excellent warehouse, distribution or light manufacturing opportunity.