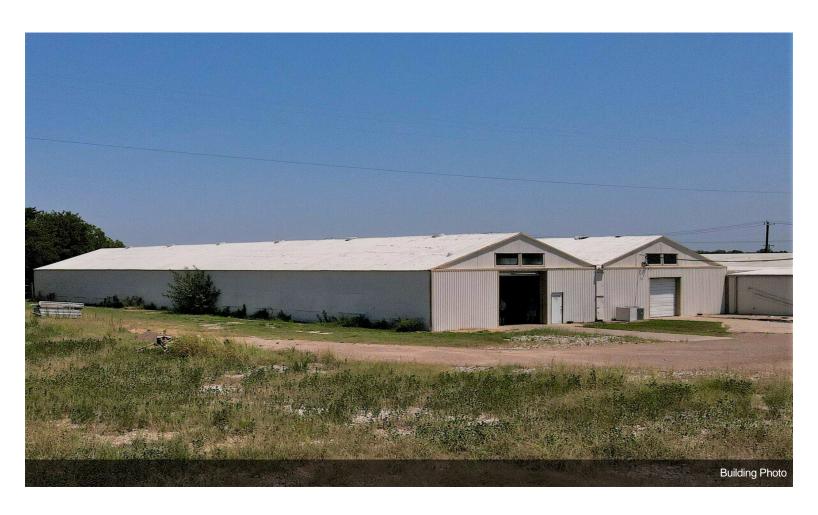

#### 2525 N Center St

\$4.95 /SF/YR

2525 N. Center Street is an industrial warehouse in Bonham, Texas. It is ideal for warehouse, distribution or light manufacturing businesses. The property has a large fenced outdoor yard suitable for storage. Located directly on Route 78, the facility has great visibility on a major road. Bonham is located 45 minutes northeast of McKinney, Texas and 74 miles northeast of Dallas providing close proximity to rapidly growing cities....

45,300 square feet of industrial space for lease in Bonham, Texas. The space contains 17-foot ceilings, LED lighting and renovated offices. Minimum divisible size is 20,000 square feet. There is a large, fenced outdoor yard suitable for storage. An excellent warehouse, distribution or light manufacturing opportunity.

2525 N Center St, Bonham, TX 75418

2525 N. Center Street is an industrial warehouse in Bonham, Texas. It is ideal for warehouse, distribution or light manufacturing businesses. The property has a large fenced outdoor yard suitable for storage. Located directly on Route 78, the facility has great visibility on a major road. Bonham is located 45 minutes northeast of McKinney, Texas and 74 miles northeast of Dallas providing close proximity to rapidly growing cities.