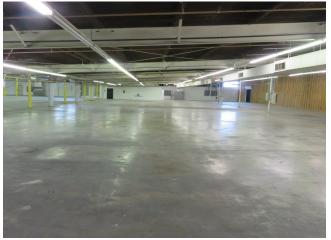

45,300 square feet of industrial space for lease in Bonham, Texas. The space contains 17-foot ceilings, LED lighting and renovated offices. Minimum divisible size is 20,000 square feet. There is a large, fenced outdoor yard suitable for storage. An excellent warehouse, distribution or light manufacturing opportunity.