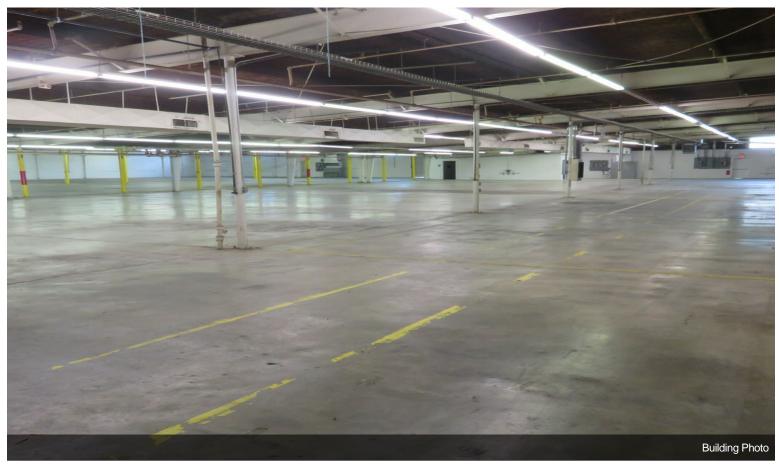

45,300 square feet of industrial space for lease in Bonham, Texas. The space contains 17-foot ceilings, LED lighting and renovated offices. Minimum divisible size is 20,000 square feet. There is a large, fenced outdoor yard suitable for storage. An excellent warehouse, distribution or light manufacturing opportunity.