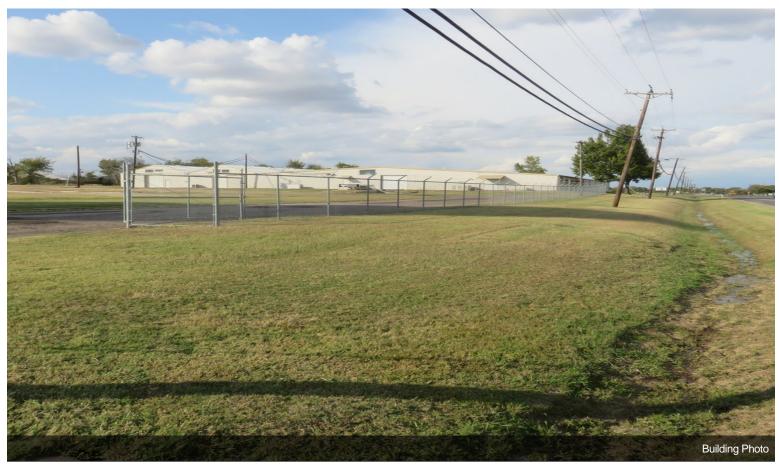

#### 2525 N Center St

\$4.95 /SF/YR

2525 N. Center Street is an industrial warehouse in Bonham, Texas. It is ideal for warehouse, distribution or light manufacturing businesses. The property has a large fenced outdoor yard suitable for storage. Located directly on Route 78, the facility has great visibility on a major road. Bonham is located 45 minutes northeast of McKinney, Texas and 74 miles northeast of Dallas providing close proximity to rapidly growing cities....

45,300 square feet of industrial space for lease in Bonham, Texas. The space contains 17-foot ceilings, LED lighting and renovated offices. Minimum divisible size is 20,000 square feet. There is a large, fenced outdoor yard suitable for storage. An excellent warehouse, distribution or light manufacturing opportunity.

2525 N Center St, Bonham, TX 75418

2525 N. Center Street is an industrial warehouse in Bonham, Texas. It is ideal for warehouse, distribution or light manufacturing businesses. The property has a large fenced outdoor yard suitable for storage. Located directly on Route 78, the facility has great visibility on a major road. Bonham is located 45 minutes northeast of McKinney, Texas and 74 miles northeast of Dallas providing close proximity to rapidly growing cities.