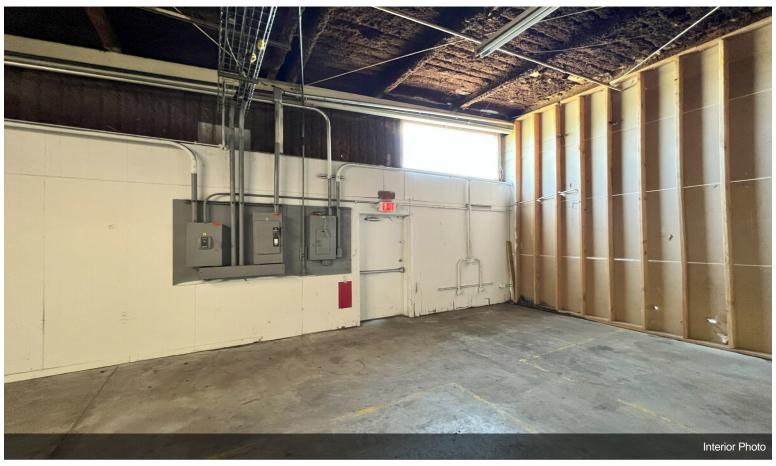

45,300 square feet of industrial space for lease in Bonham, Texas. The space contains 17-foot ceilings, LED lighting and renovated offices. Minimum divisible size is 20,000 square feet. There is a large, fenced outdoor yard suitable for storage. An excellent warehouse, distribution or light manufacturing opportunity.