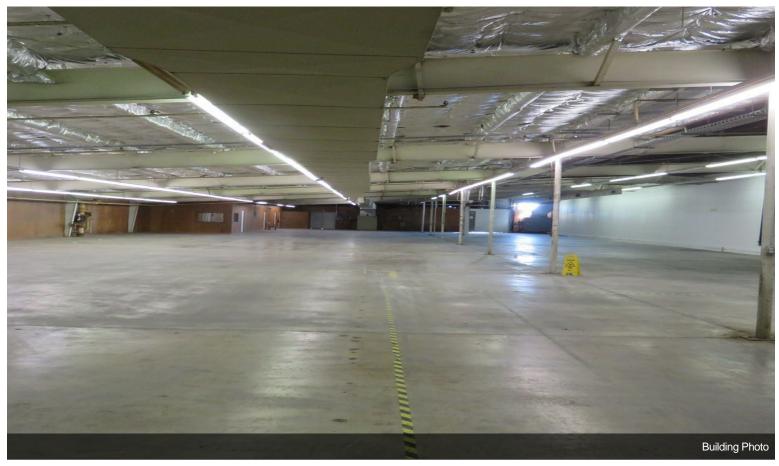

45,300 square feet of industrial space for lease in Bonham, Texas. The space contains 17-foot ceilings, LED lighting and renovated offices. Minimum divisible size is 20,000 square feet. There is a large, fenced outdoor yard suitable for storage. An excellent warehouse, distribution or light manufacturing opportunity.