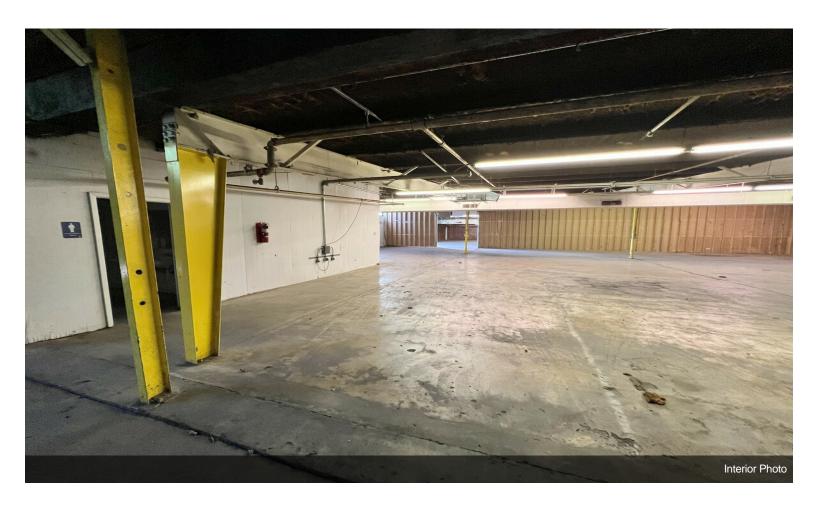

45,300 square feet of industrial space for lease in Bonham, Texas. The space contains 17-foot ceilings, LED lighting and renovated offices. Minimum divisible size is 20,000 square feet. There is a large, fenced outdoor yard suitable for storage. An excellent warehouse, distribution or light manufacturing opportunity.

2525 N Center St, Bonham, TX 75418

2525 N. Center Street is an industrial warehouse in Bonham, Texas. It is ideal for warehouse, distribution or light manufacturing businesses. The property has a large fenced outdoor yard suitable for storage. Located directly on Route 78, the facility has great visibility on a major road. Bonham is located 45 minutes northeast of McKinney, Texas and 74 miles northeast of Dallas providing close proximity to rapidly growing cities.