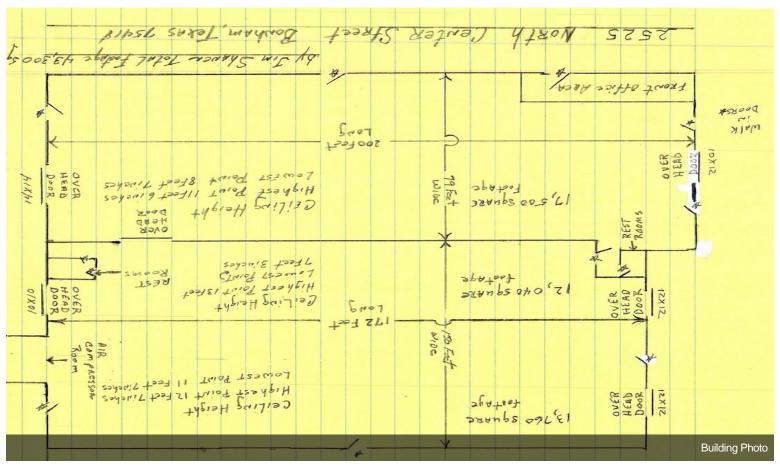

#### 2525 N Center St

2525 N Center St, Bonham, TX 75418

Eshan Narang Narang Property Group 100 Franklin St,Bristol, CT 06010 rishi@narangpropertygroup.com (203) 209-5447

| Northal Nato.           | ψ-1.00 / ΘΙ / ΤΤ |
|-------------------------|------------------|
| Min. Divisible:         | 20,000 SF        |
| Property Type:          | Industrial       |
| Property Subtype:       | Manufacturing    |
| Rentable Building Area: | 45,348 SF        |
| Year Built:             | 1940             |
| Cross Streets:          | Rt 78            |
| Rental Rate Mo:         | \$0.41 /SF/MO    |

45,300 square feet of industrial space for lease in Bonham, Texas. The space contains 17-foot ceilings, LED lighting and renovated offices. Minimum divisible size is 20,000 square feet. There is a large, fenced outdoor yard suitable for storage. An excellent warehouse, distribution or light manufacturing opportunity.