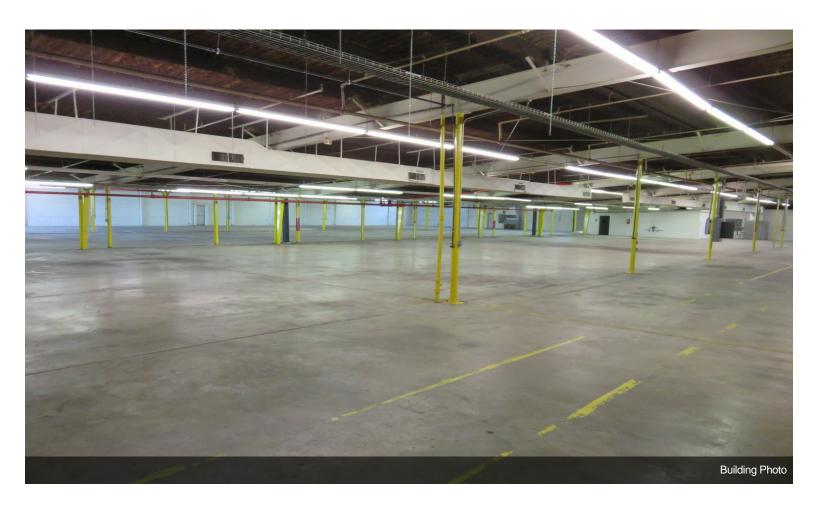

45,300 square feet of industrial space for lease in Bonham, Texas. The space contains 17-foot ceilings, LED lighting and renovated offices. Minimum divisible size is 20,000 square feet. There is a large, fenced outdoor yard suitable for storage. An excellent warehouse, distribution or light manufacturing opportunity.