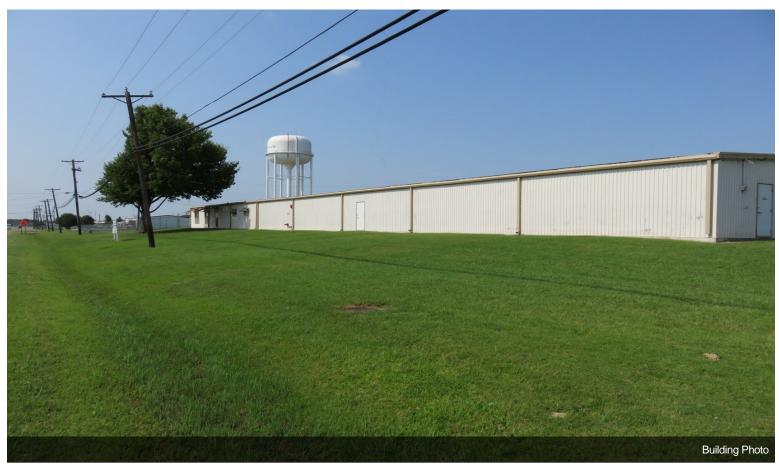

#### 2525 N Center St

\$4.95 /SF/YR

2525 N. Center Street is an industrial warehouse in Bonham, Texas. It is ideal for warehouse, distribution or light manufacturing businesses. The property has a large fenced outdoor yard suitable for storage. Located directly on Route 78, the facility has great visibility on a major road. Bonham is located 45 minutes northeast of McKinney, Texas and 74 miles northeast of Dallas providing close proximity to rapidly growing cities....

45,300 square feet of industrial space for lease in Bonham, Texas. The space contains 17-foot ceilings, LED lighting and renovated offices. Minimum divisible size is 20,000 square feet. There is a large, fenced outdoor yard suitable for storage. An excellent warehouse, distribution or light manufacturing opportunity.

2525 N Center St, Bonham, TX 75418

2525 N. Center Street is an industrial warehouse in Bonham, Texas. It is ideal for warehouse, distribution or light manufacturing businesses. The property has a large fenced outdoor yard suitable for storage. Located directly on Route 78, the facility has great visibility on a major road. Bonham is located 45 minutes northeast of McKinney, Texas and 74 miles northeast of Dallas providing close proximity to rapidly growing cities.