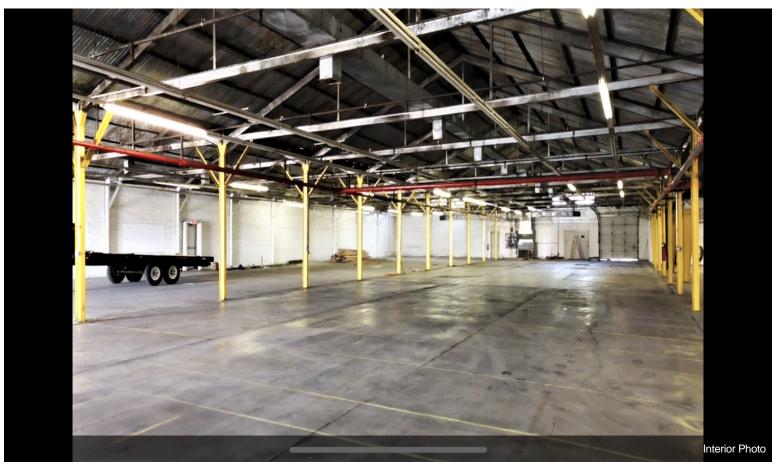

45,300 square feet of industrial space for lease in Bonham, Texas. The space contains 17-foot ceilings, LED lighting and renovated offices. Minimum divisible size is 20,000 square feet. There is a large, fenced outdoor yard suitable for storage. An excellent warehouse, distribution or light manufacturing opportunity.