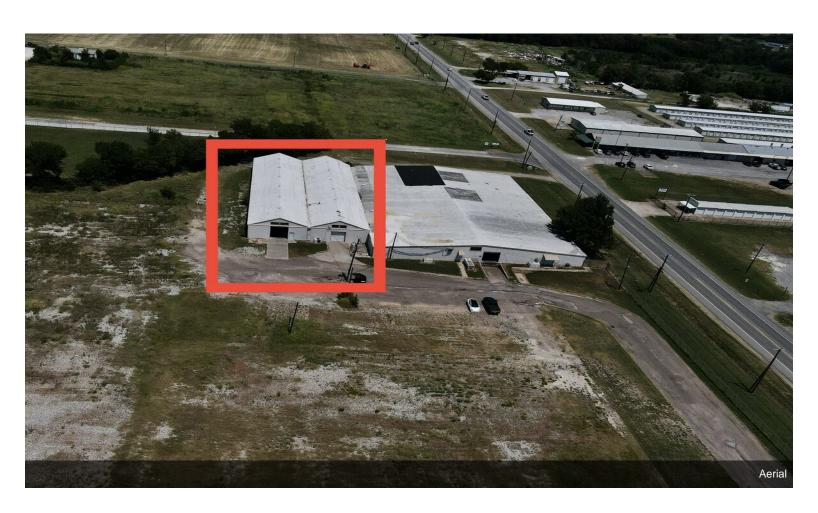

#### 2525 N Center St

\$4.95 /SF/YR

2525 N. Center Street is an industrial warehouse in Bonham, Texas. It is ideal for warehouse, distribution or light manufacturing businesses. The property has a large fenced outdoor yard suitable for storage. Located directly on Route 78, the facility has great visibility on a major road. Bonham is located 45 minutes northeast of McKinney, Texas and 74 miles northeast of Dallas providing close proximity to rapidly growing cities....

2525 N Center St, Bonham, TX 75418

2525 N. Center Street is an industrial warehouse in Bonham, Texas. It is ideal for warehouse, distribution or light manufacturing businesses. The property has a large fenced outdoor yard suitable for storage. Located directly on Route 78, the facility has great visibility on a major road. Bonham is located 45 minutes northeast of McKinney, Texas and 74 miles northeast of Dallas providing close proximity to rapidly growing cities.