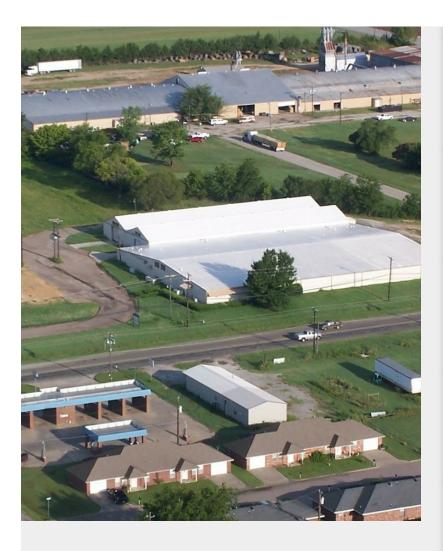

#### 2525 N Center St

\$4.95 /SF/YR

2525 N. Center Street is an industrial warehouse in Bonham, Texas. It is ideal for warehouse, distribution or light manufacturing businesses. The property has a large fenced outdoor yard suitable for storage. Located directly on Route 78, the facility has great visibility on a major road. Bonham is located 45 minutes northeast of McKinney, Texas and 74 miles northeast of Dallas providing close proximity to rapidly growing cities....

2525 N Center St, Bonham, TX 75418

2525 N. Center Street is an industrial warehouse in Bonham, Texas. It is ideal for warehouse, distribution or light manufacturing businesses. The property has a large fenced outdoor yard suitable for storage. Located directly on Route 78, the facility has great visibility on a major road. Bonham is located 45 minutes northeast of McKinney, Texas and 74 miles northeast of Dallas providing close proximity to rapidly growing cities.