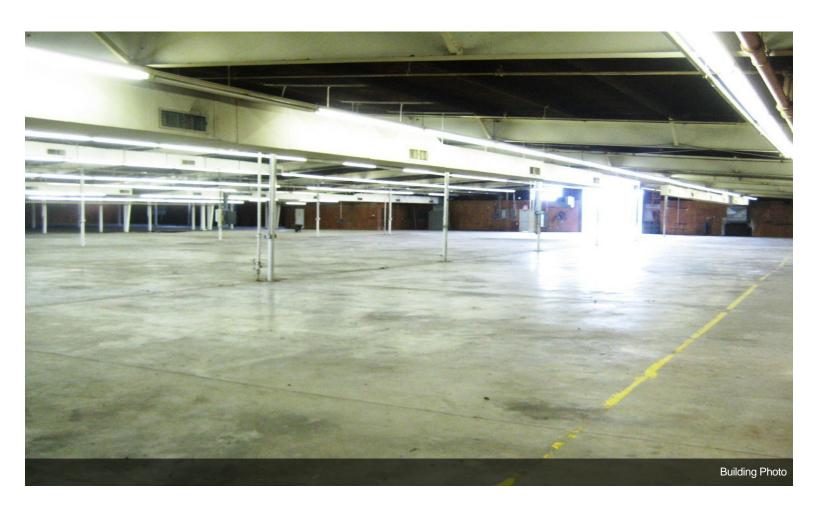

45,300 square feet of industrial space for lease in Bonham, Texas. The space contains 17-foot ceilings, LED lighting and renovated offices. Minimum divisible size is 20,000 square feet. There is a large, fenced outdoor yard suitable for storage. An excellent warehouse, distribution or light manufacturing opportunity.