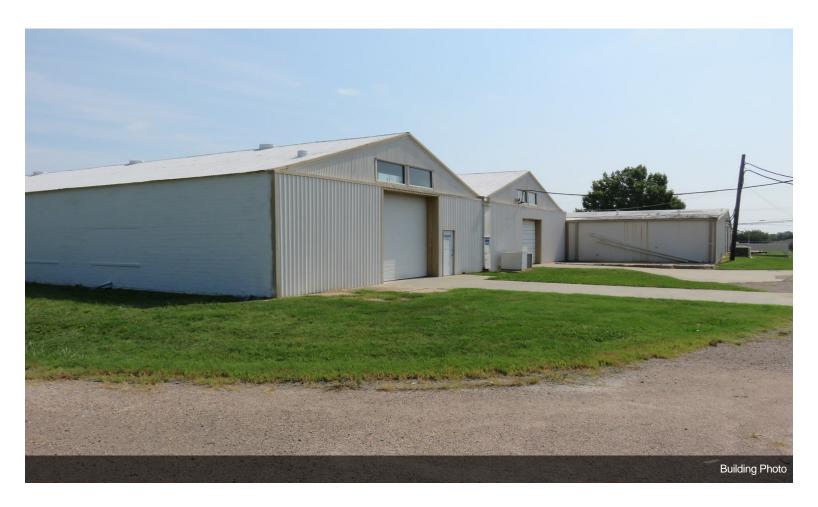

#### 2525 N Center St

\$4.95 /SF/YR

2525 N. Center Street is an industrial warehouse in Bonham, Texas. It is ideal for warehouse, distribution or light manufacturing businesses. The property has a large fenced outdoor yard suitable for storage. Located directly on Route 78, the facility has great visibility on a major road. Bonham is located 45 minutes northeast of McKinney, Texas and 74 miles northeast of Dallas providing close proximity to rapidly growing cities....

2525 N Center St, Bonham, TX 75418

2525 N. Center Street is an industrial warehouse in Bonham, Texas. It is ideal for warehouse, distribution or light manufacturing businesses. The property has a large fenced outdoor yard suitable for storage. Located directly on Route 78, the facility has great visibility on a major road. Bonham is located 45 minutes northeast of McKinney, Texas and 74 miles northeast of Dallas providing close proximity to rapidly growing cities.