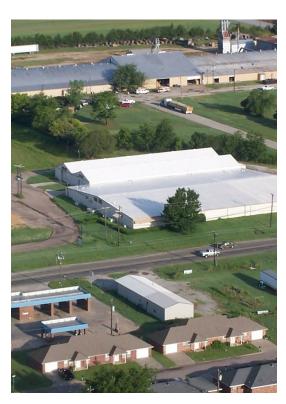

#### 2525 N Center St

\$4.95 /SF/YR

2525 N. Center Street is an industrial warehouse in Bonham, Texas. It is ideal for warehouse, distribution or light manufacturing businesses. The property has a large fenced outdoor yard suitable for storage. Located directly on Route 78, the facility has great visibility on a major road. Bonham is located 45 minutes northeast of McKinney, Texas and 74 miles northeast of Dallas providing close proximity to rapidly growing cities....

2525 N Center St, Bonham, TX 75418

2525 N. Center Street is an industrial warehouse in Bonham, Texas. It is ideal for warehouse, distribution or light manufacturing businesses. The property has a large fenced outdoor yard suitable for storage. Located directly on Route 78, the facility has great visibility on a major road. Bonham is located 45 minutes northeast of McKinney, Texas and 74 miles northeast of Dallas providing close proximity to rapidly growing cities.