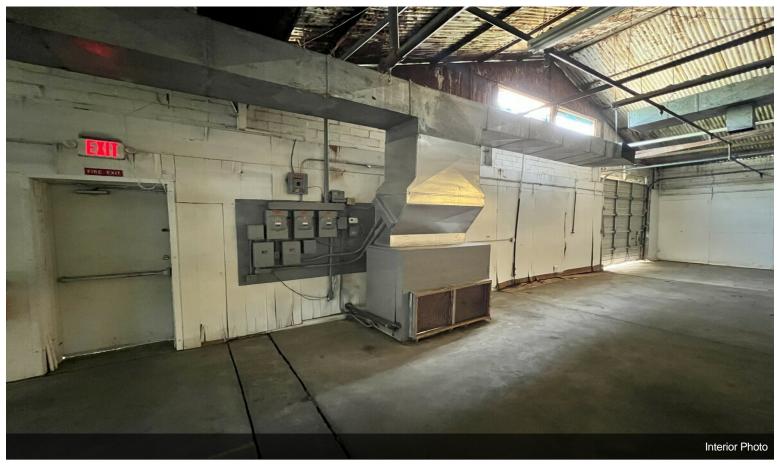

45,300 square feet of industrial space for lease in Bonham, Texas. The space contains 17-foot ceilings, LED lighting and renovated offices. Minimum divisible size is 20,000 square feet. There is a large, fenced outdoor yard suitable for storage. An excellent warehouse, distribution or light manufacturing opportunity.

2525 N Center St, Bonham, TX 75418

2525 N. Center Street is an industrial warehouse in Bonham, Texas. It is ideal for warehouse, distribution or light manufacturing businesses. The property has a large fenced outdoor yard suitable for storage. Located directly on Route 78, the facility has great visibility on a major road. Bonham is located 45 minutes northeast of McKinney, Texas and 74 miles northeast of Dallas providing close proximity to rapidly growing cities.