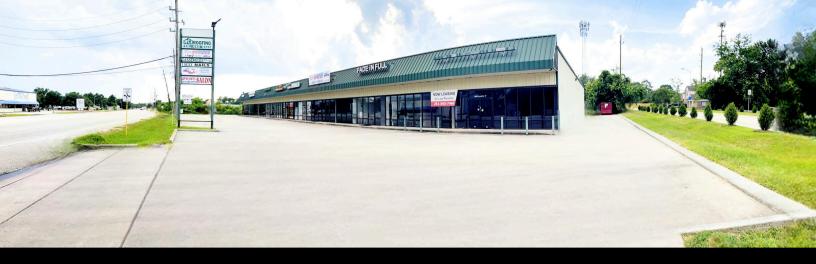

## KAREN PLAZA BUSINESS PARK 2810 LOUETTA ROAD, Spring, TX 77388

## SUITE 9

This space is approximately 1,100 SF and offers a non-climate-controlled warehouse with one overhead door, two climate-controlled offices, and one restroom. Rent is \$1.10 per sqft, or \$1,210.00 per month. Monthly rent includes water, dumpster. Tenant is responsible for interior electric, security, and Wi-Fi. The previous tenant in this space recently moved after being with us for many years, so I don't have a current floorplan, but I'm working one.