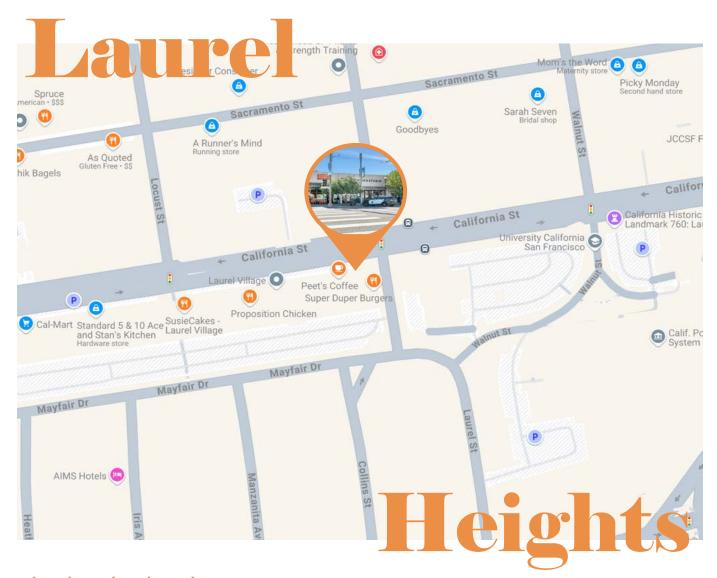

#### Location. Location.

Laurel Village Shopping Center, nestled along California Street in San Francisco's Laurel Heights neighborhood, serves as a vibrant cornerstone of the local community. Offering a thoughtfully curated mix of independent boutiques and trusted retailers, it provides a convenient and welcoming shopping experience. Favorites include Bryan's Grocery and Cal-Mart Supermarket, both known for their fresh, high-quality produce and specialty items. Sweet Things Bakery, tucked inside Cal-Mart, is a go-to for delightful treats. Local staples like Books Inc., with its cozy children's section, and Standard 5 & 10 Ace, an old-fashioned variety store, add to the village's charm. Dining options range from casual spots like Rigolo and Super Duper to familiar cafes such as Peet's and Starbucks. Laurel Village combines the warmth of a neighborhood center with the convenience of everyday essentials, making it an integral part of the community.