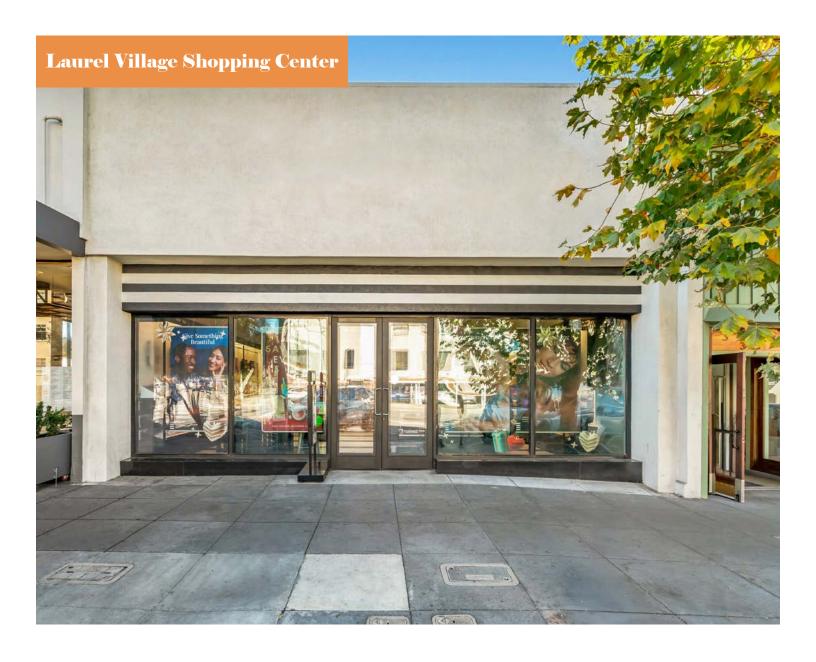

# **3407 CALIFORNIA STREET**

### **Laurel Heights, San Francisco**

+/- 2,600 Sq Ft Available

# The Perks

- √ Ideal Laurel Village Location
- √ Fully Updated Space
- √ Excellent Visibility
- $\sqrt{\phantom{a}}$  Ample On-Site Customer Parking
- √ NC-S (Shopping Center) Zoning

Neighboring tenants include Super Duper Burger, Peet's Coffee, Wells Fargo, Emily Joubert, Chico's, Susie Cakes, Blue Mercury, Books Inc, Merrill Investments, Bryan's Market, Starbucks.

Size: +/- 2,600 Sq Ft

Rent: \$11.00 PSF Triple Net