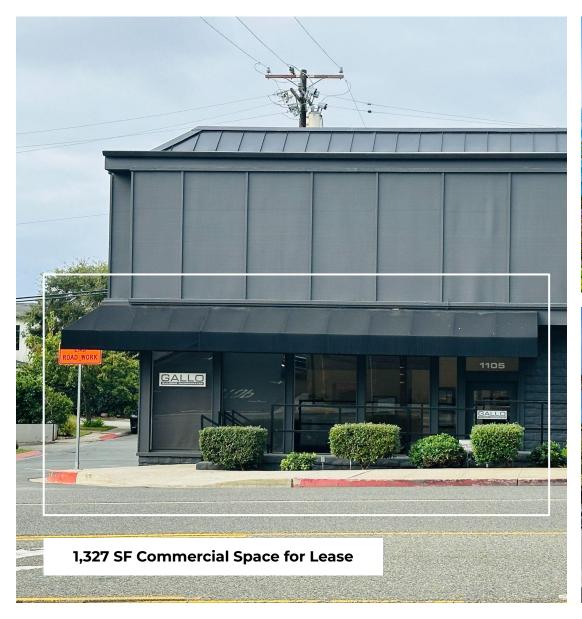

# 1105 N Coast Hwy, Laguna Beach

#### Property overview

Prime Commercial Space in North Laguna Beach.

Discover this rare opportunity to lease a stand-alone, 1,327 SF ground floor commercial space in one of Laguna Beach's most sought-after areas.

Situated within a residential complex of 11 units, this versatile space offers a unique setting for businesses looking to establish themselves in the vibrant heart of Laguna.

Fully built out and ready for immediate occupancy, featuring flexible layouts suitable for a variety of uses thanks to its mixed-use zoning.