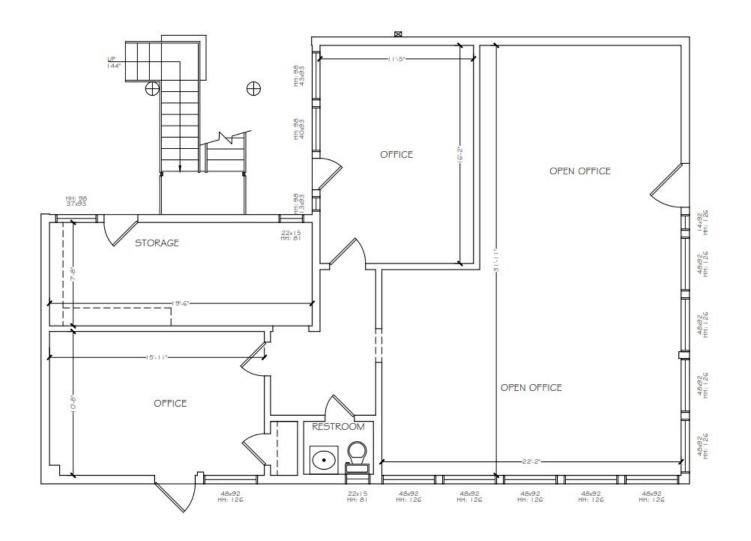

# 1105 N Coast Hwy, Laguna Beach









#### Property overview

Prime Commercial Space in North Laguna Beach.

Discover this rare opportunity to lease a stand-alone, 1,327 SF ground floor commercial space in one of Laguna Beach's most sought-after areas.

Situated within a residential complex of 11 units, this versatile space offers a unique setting for businesses looking to establish themselves in the vibrant heart of Laguna.

Fully built out and ready for immediate occupancy, featuring flexible layouts suitable for a variety of uses thanks to its mixed-use zoning.

Enjoy excellent visibility with nearby PCH access, complemented by Laguna Beach's affluent local demographic and regional draw from surrounding coastal communities and notable tourism.



## Site plan



FIRST FLOOR

1327 5Q FT



























#### Property *highlights*

This commercial space is perfectly situated in the heart of Laguna Beach, just moments from some of Southern California's most iconic retail, dining, and cultural destinations, including:

- Downtown Laguna Beach A hub for luxury boutiques, art galleries, and top-tier dining experiences. Enjoy close proximity to the best Laguna has to offer, all within walking distance from the property.
- Heisler Park Just a short stroll away, this beloved beachfront park offers scenic views, public art installations, and a relaxed outdoor atmosphere ideal for lunch breaks or after-work wind-downs.
- Pacific Coast Highway The commercial space benefits from easy access to PCH, connecting it to neighboring cities like Newport B