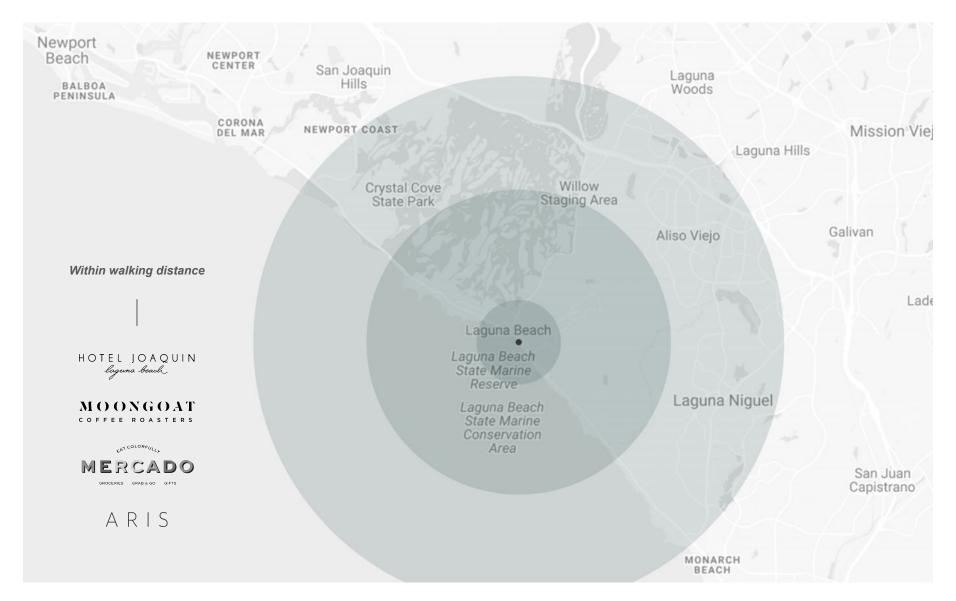

#### Property *highlights*

This commercial space is perfectly situated in the heart of Laguna Beach, just moments from some of Southern California's most iconic retail, dining, and cultural destinations, including:

- Downtown Laguna Beach A hub for luxury boutiques, art galleries, and top-tier dining experiences. Enjoy close proximity to the best Laguna has to offer, all within walking distance from the property.
- Heisler Park Just a short stroll away, this beloved beachfront park offers scenic views, public art installations, and a relaxed outdoor atmosphere ideal for lunch breaks or after-work wind-downs.
- Pacific Coast Highway The commercial space benefits from easy access to PCH, connecting it to neighboring cities like Newport Beach and Dana Point, and drawing customers from a wider region.

In addition, the property enjoys ample public parking options for visitors, including:

- Street parking Metered street parking is available along PCH and surrounding side streets, offering added convenience for visitors.
- Dedicated parking onsite.