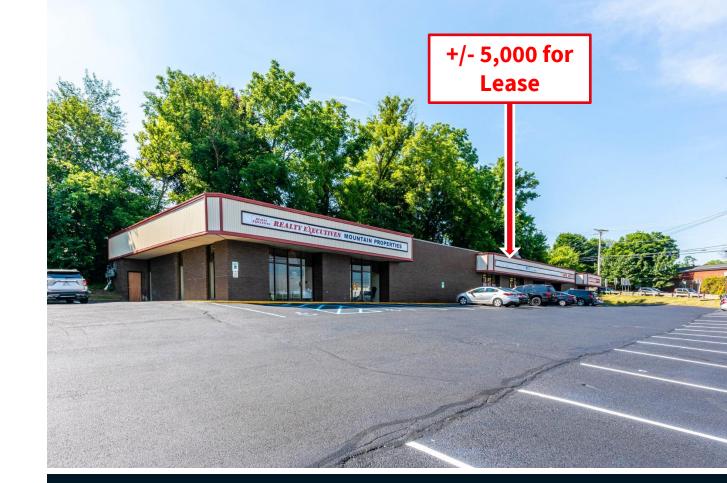

## Property Overview & Demographics 10 Vernon Avenue Hamburg, NJ

- Retail strip center located at the signalized intersection and hard corner of Route 23 and Route 94 offering excellent visibility
- 0.88-acre site for sale
- +/- 5,000 SF space for lease(Former Rite Aid space)
- Space is divisible
- Strong signage opportunity
- Co-tenants include Nova Vita Pizza & Restaurant, beauty salon
- Route 23: 16,692 VPD
- Asking price/rent: Upon request