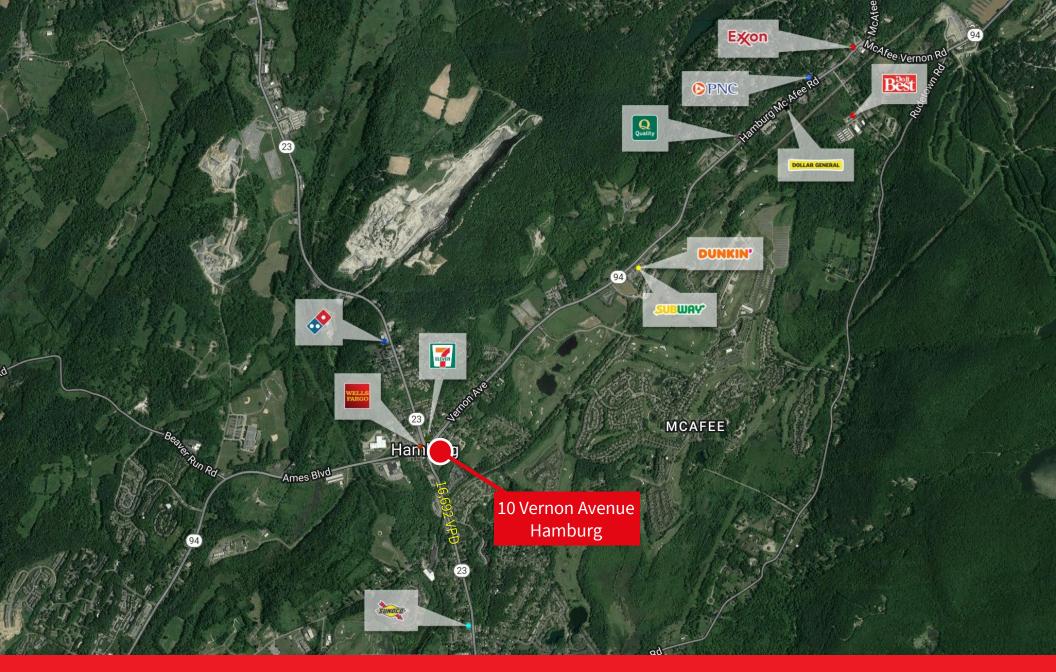

## Property Overview & Demographics 10 Vernon Avenue Hamburg, NJ

- Retail strip center located at the signalized intersection and hard corner of Route 23 and Route 94 offering excellent visibility
- 0.88-acre site for sale
- +/- 5,000 SF space for lease(Former Rite Aid space)
- Space is divisible
- Strong signage opportunity
- Co-tenants include Nova Vita Pizza & Restaurant, beauty salon
- Route 23: 16,692 VPD
- Asking price/rent: Upon request