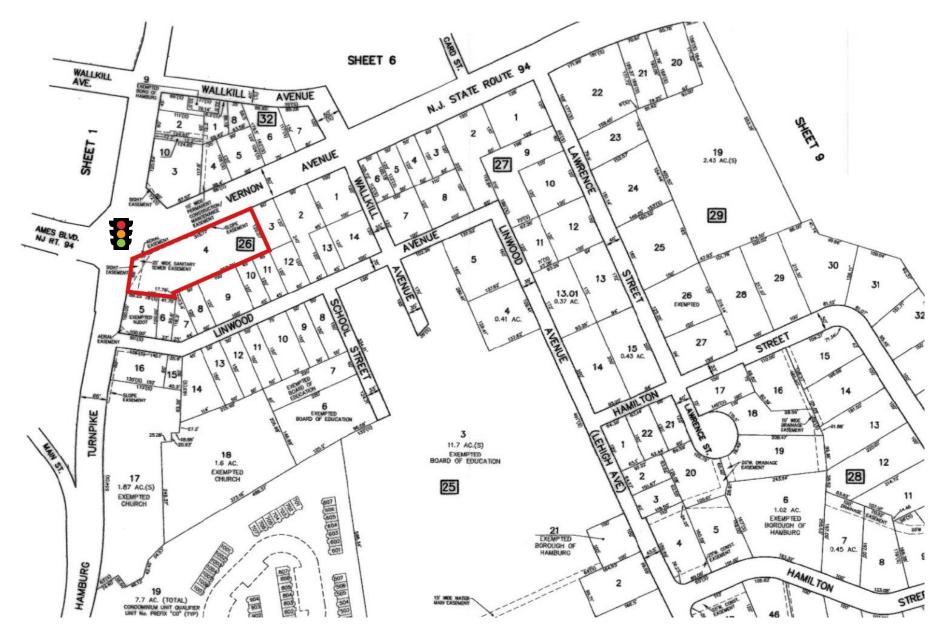

e, Hamburg, NJ



## Property Overview & Demographics 10 Vernon Avenue Hamburg, NJ

- Retail strip center located at the signalized intersection and hard corner of Route 23 and Route 94 offering excellent visibility
- 0.88-acre site for sale
- +/- 5,000 SF space for lease(Former Rite Aid space)
- Space is divisible
- Strong signage opportunity
- Co-tenants include Nova Vita Pizza & Restaurant, beauty salon
- Route 23: 16,692 VPD
- Asking price/rent: Upon request





|                | 3 miles  | 5 miles  | 10 miles  |
|----------------|----------|----------|-----------|
| Population     | 16,347   | 32,416   | 91,957    |
| Med. HH income | \$96,252 | \$92,745 | \$108,344 |
| Employees      | 4,957    | 10,307   | 32,909    |
| Businesses     | 710      | 1,231    | 4,209     |

Тах Мар



() JLL



## For more information contact:

## **Blake Shanaphy**

Vice President blake.shanaphy@jll.com M: +1 201 424 3506



© 2024 Jones Lang LaSalle IP, Inc. All rights reserved. All information contained herein is from source deemed reliable; however, no representation or warranty is made to the accuracy thereo