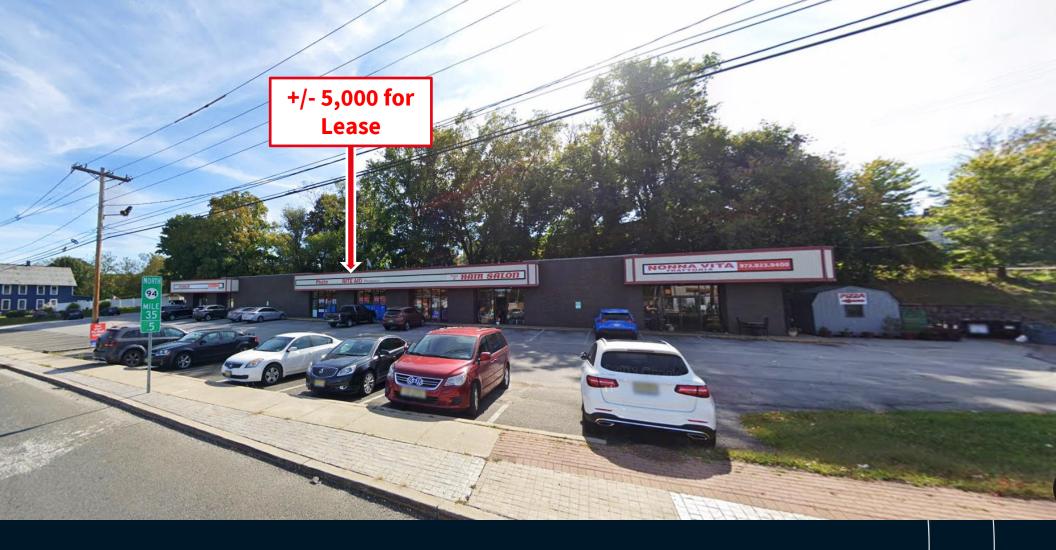

## Property Overview & Demographics 10 Vernon Avenue Hamburg, NJ

- Retail strip center located at the signalized intersection and hard corner of Route 23 and Route 94 offering excellent visibility
- 0.88-acre site for sale
- +/- 5,000 SF space for lease(Former Rite Aid space)
- Space is divisible
- Strong signage opportunity
- Co-tenants include Nova Vita Pizza & Restaurant, beauty salon
- Route 23: 16,692 VPD
- Asking price/rent: Upon request