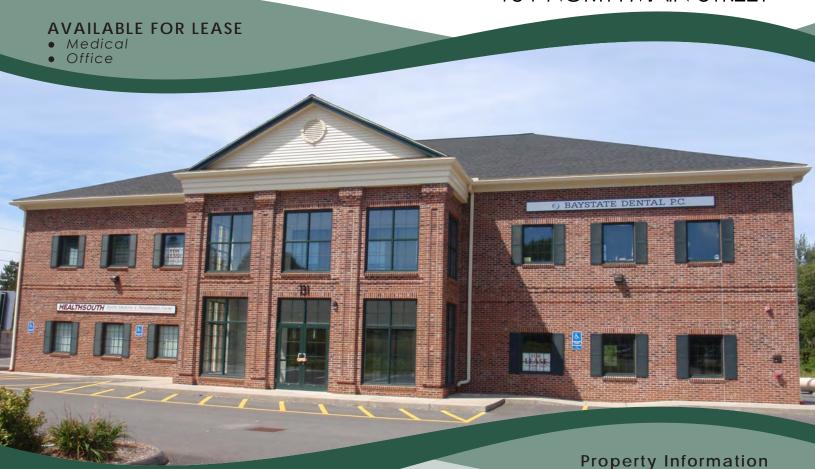

## BELCHERTOWN, MA

131 NORTH MAIN STREET

Frank Colaccino

P.413.363.9793 ex211 F.413.363.2643 fcolaccino@thecolvestgroup.com

- State of the art Professional Medical/Office space with elevator service and on-site parking
- Ideal location at the crossroads to RT 9 & RT 202
- Locate your business in one of the fastest growing communities in Western Massachusetts
- Offices located in Crystal Springs Shopping Center anchored by CVS
- Total Building Size 11,130 SF
- Units Available for Lease

1st Floor: 1,824 SF & 3,739 SF

2nd Floor: 2,872 SF Parking: 75+ Spaces Availability: Immediate

• Join Tenant Baystate Dental Care