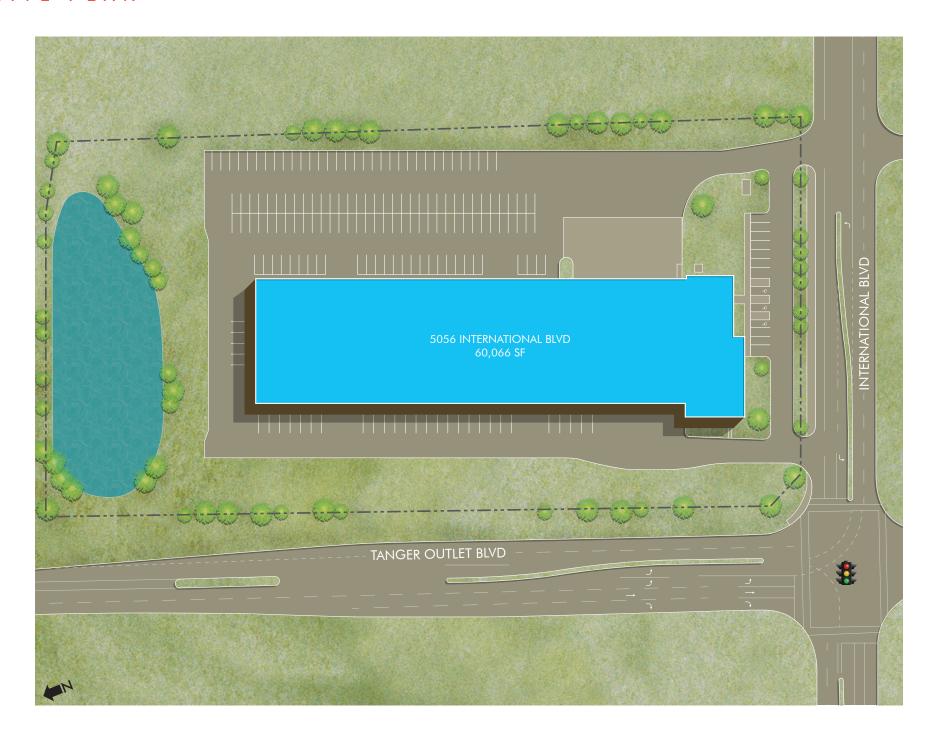

- 60,066 Total SF for Lease
- 52,810 SF of Warehouse Space
- 7,256 SF of Retail/Office Space

5056 International Boulevard is located in North Charlesston with easy access to both I-526 and I-26. The property is less than 3 miles from the Charleston International Airport and also 10 miles from Downtown Charleston.