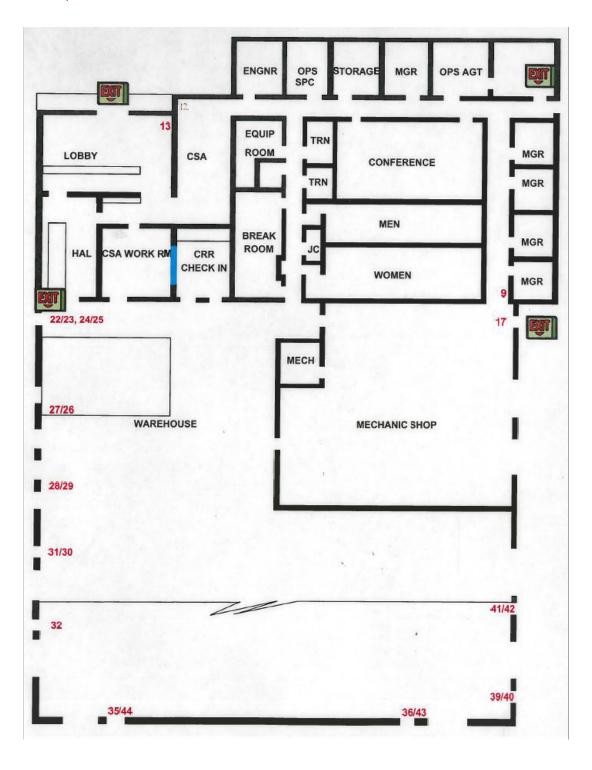

## PROPERTY DETAILS

| Dock High Doors | 4                        |
|-----------------|--------------------------|
| Drive In Doors  | 10                       |
| Clear Height    | 14′3″                    |
| Sprinkler       | Fully Sprinkled Building |
| Acreage         | 5 Acres                  |
| Lease Rate      | \$8/SF NNN               |

- 60,066 Total SF for Lease
- 52,810 SF of Warehouse Space
- 7,256 SF of Retail/Office Space

5056 International Boulevard is located in North Charlesston with easy access to both I-526 and I-26. The property is less than 3 miles from the Charleston International Airport and also 10 miles from Downtown Charleston.