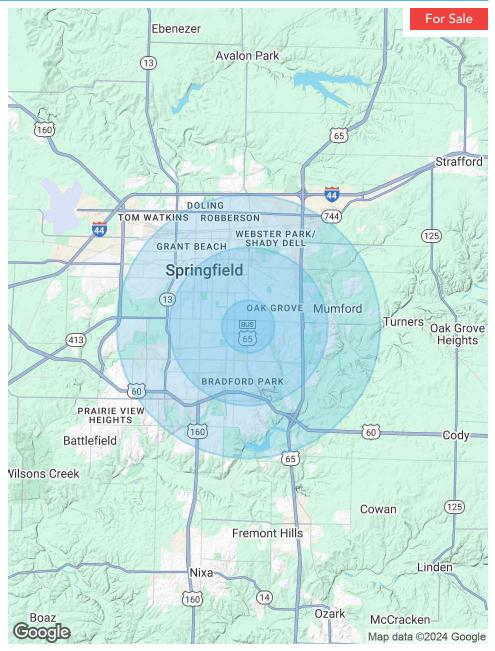

#### **DEMOGRAPHICS MAP & REPORT**

| POPULATION           | 1 MILE    | 3 MILES   | 5 MILES   |
|----------------------|-----------|-----------|-----------|
| Total Population     | 8,793     | 86,581    | 168,464   |
| Average Age          | 42        | 40        | 40        |
| Average Age (Male)   | 40        | 38        | 39        |
| Average Age (Female) | 43        | 41        | 41        |
|                      |           |           |           |
| HOUSEHOLDS & INCOME  | 1 MILE    | 3 MILES   | 5 MILES   |
| Total Households     | 4,092     | 41,030    | 75,333    |
| # of Persons per HH  | 2.1       | 2.1       | 2.2       |
| Average HH Income    | \$85,697  | \$72,628  | \$78,537  |
| Average House Value  | ¢100 122  | ¢220.7/2  | \$240,738 |
| Average riouse value | \$199,123 | \$238,762 | \$240,730 |

Demographics data derived from AlphaMap

1950-A S GLENSTONE AVE, SPRINGFIELD, MO 65804

**DAVID HAVENS** 

Senior Broker

dhavens@jaredcommercial.com

Direct: 417.877.7900 x101 | Cell: 417.350.4771

MO #2015037234