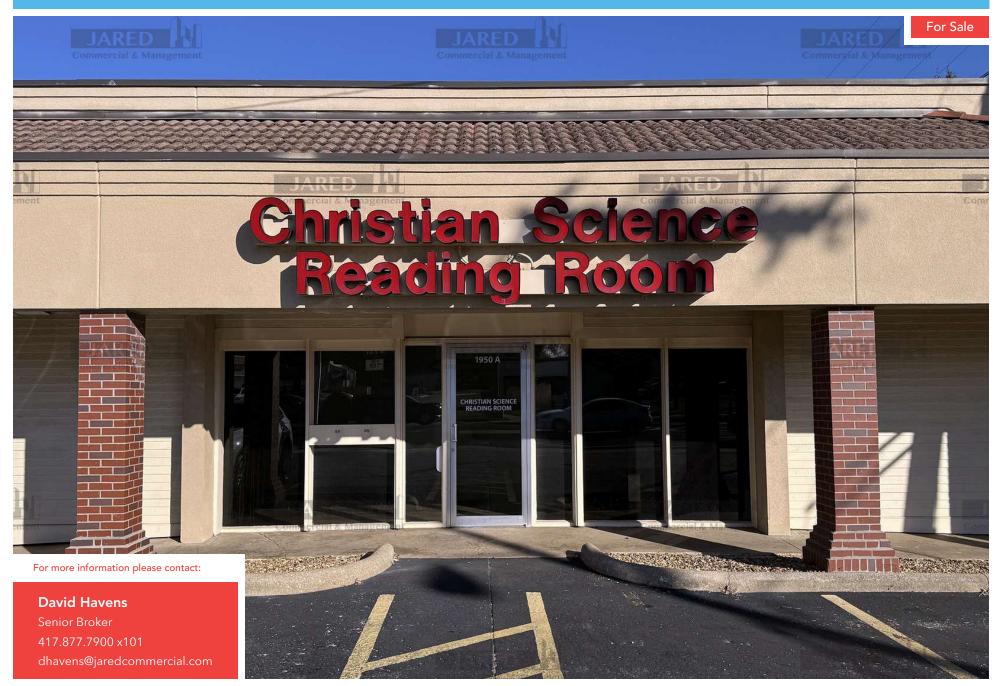

1950-A S GLENSTONE AVE , SPRINGFIELD, MO 65804

1950-A S GLENSTONE AVE, SPRINGFIELD, MO 65804

#### PROPERTY DESCRIPTION

Presenting an enticing opportunity in the heart of Springfield, MO, this 550 SF commercial property is an ideal fit for retail and strip center investors. Enjoying excellent visibility and easy access at a signalized intersection, this property offers an end cap space suitable for office or retail use. With a sought-after commercial zoning and prime location, this property holds great potential for those seeking a strategic investment in the thriving Springfield area.

#### PROPERTY HIGHLIGHTS

- Great Visibility & Easy Access.
- Signalized Intersection.
- End Cap.
- Office/Retail.