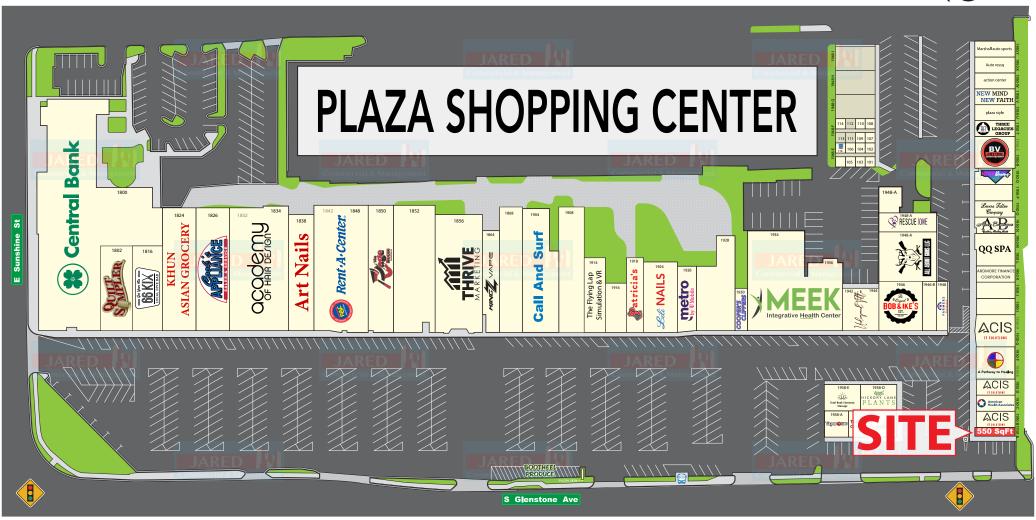

#### **ADDITIONAL PHOTOS**

2870 S Ingram Mill Rd | Springfield, MO 65804 | 417.877.7900 | JaredCommercial.com

1950-A S GLENSTONE AVE, SPRINGFIELD, MO 65804

2870 S Ingram Mill Rd | Springfield, MO 65804 | 417.877.7900