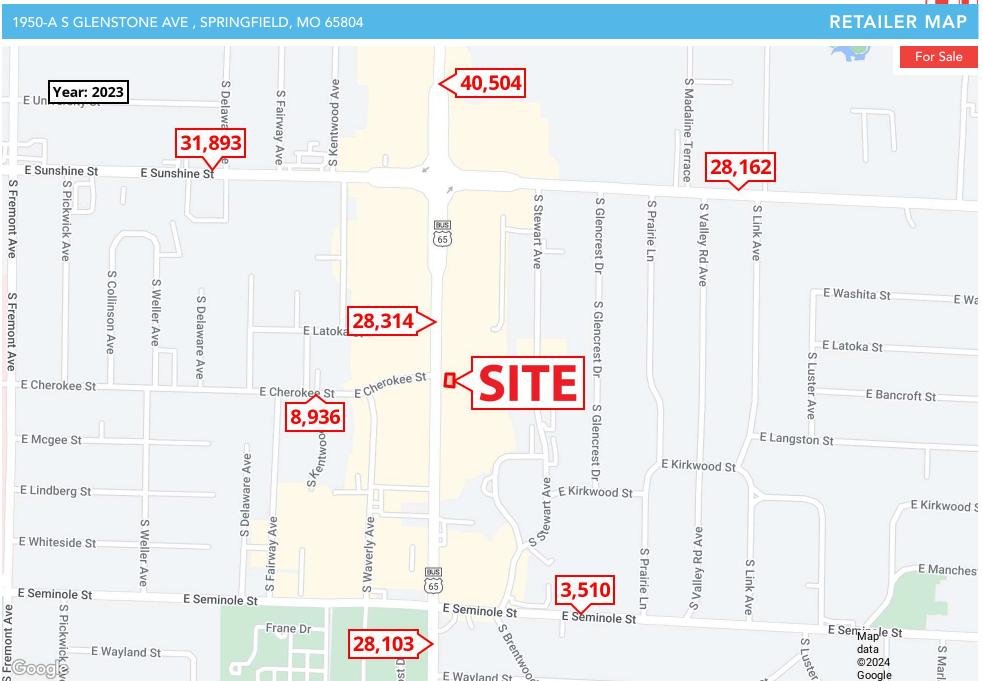

**RETAILER MAP** 

2870 S Ingram Mill Rd | Springfield, MO 65804 | 417.877.7900 | JaredCommercial.com

2870 S Ingram Mill Rd

Springfield, MO 65804

417.877.7900

JaredCommercial.com

©2024

Google