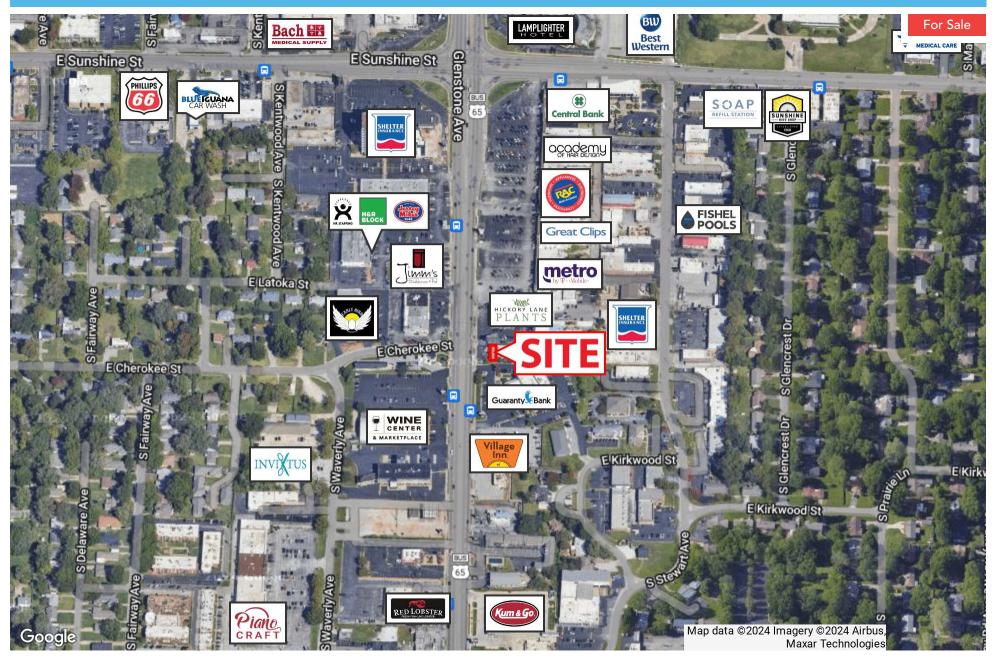

#### **ADDITIONAL PHOTOS**

2870 S Ingram Mill Rd | Springfield, MO 65804 | 417.877.7900 | JaredCommercial.com

1950-A S GLENSTONE AVE, SPRINGFIELD, MO 65804

2870 S Ingram Mill Rd | Springfield, MO 65804 | 417.877.7900