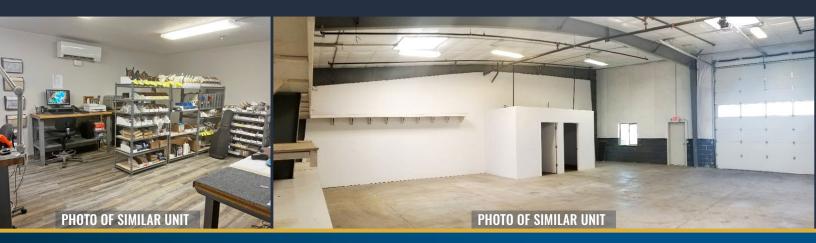

#### **HIGHLIGHTS**

- Centrally located near the intersection of Hwy 97 and Veterans Way
- Open warehouse with roll up 14' bay door, small office, restroom and heating unit
- Ample parking
- Great access to and from Highway 97
- Near the Redmond Airport and Hooker Creek Construction