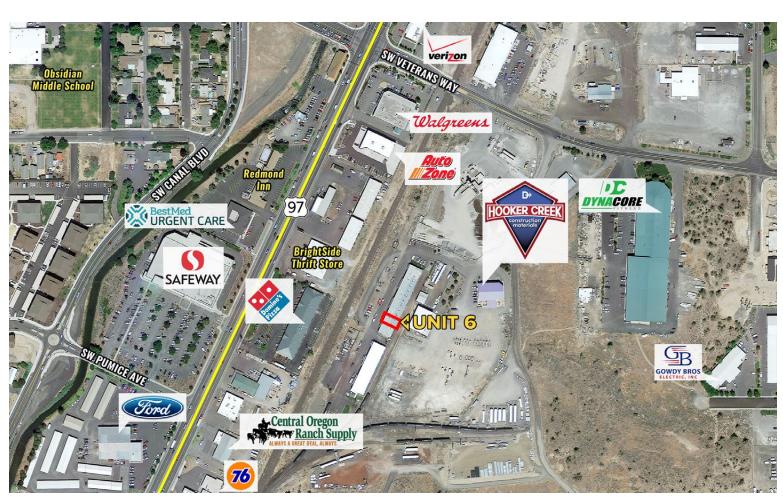

### **CENTRALLY LOCATED WITH GREAT HIGHWAY 97 ACCESS**

Graham Dent, SIOR | Luke Ross, Broker

600~SW Columbia St., Ste.  $6100~\mid~\text{Bend, OR}~97702$ 

**541.383.2444** | www.CompassCommercial.com

#### **HIGHLIGHTS**

- Centrally located near the intersection of Hwy 97 and Veterans Way
- Open warehouse with roll up 14' bay door, small office, restroom and heating unit
- Ample parking
- Great access to and from Highway 97
- Near the Redmond Airport and Hooker Creek Construction