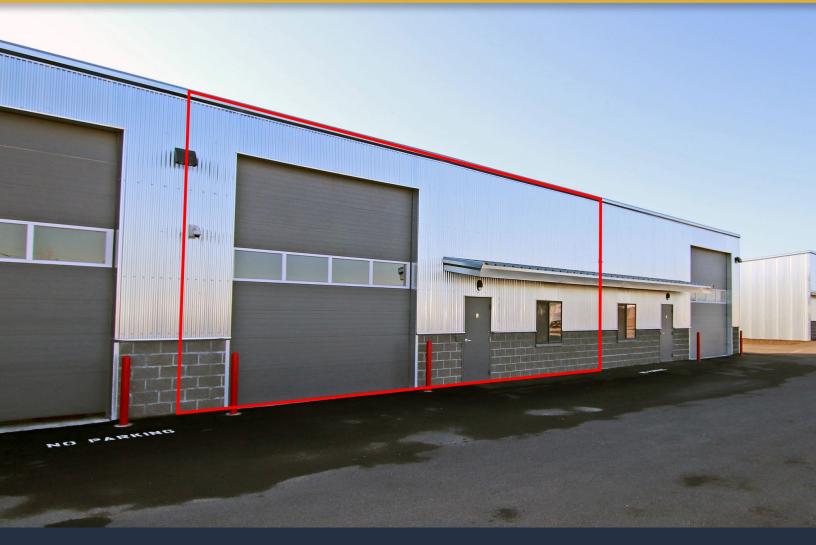

#### **PROPERTY DETAILS**

**Unit 6:** 2,000 SF

**Lease Rate:** \$1.05/SF/Mo. NNN

**CAMs:** Est. at \$0.28/SF/Mo.

**Bldg. Size:** 24,000 SF

**Lot Size:** 2.76 Acres

Year Built: 2015

**Zoning:** Light Industrial (M1)

#### **HIGHLIGHTS**

- Centrally located near the intersection of Hwy 97 and Veterans Way
- Open warehouse with roll up 14' bay door, small office, restroom and heating unit
- Ample parking
- Great access to and from Highway 97
- Near the Redmond Airport and Hooker Creek Construction