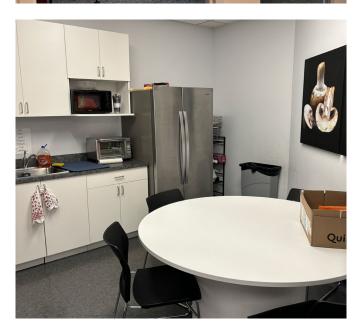

#### **Space Features:**

- Prominent entrance off the lobby by the building's concierge/security desk
- Private entrance/exit from this suite to the parking facility
- All fixtures furniture and equipment (FF&E) can be included in the sublease terms
- Suite has high-end finishes including glass vision panels on the private offices
- · Class A building with full amenities including café, fitness center and conference center