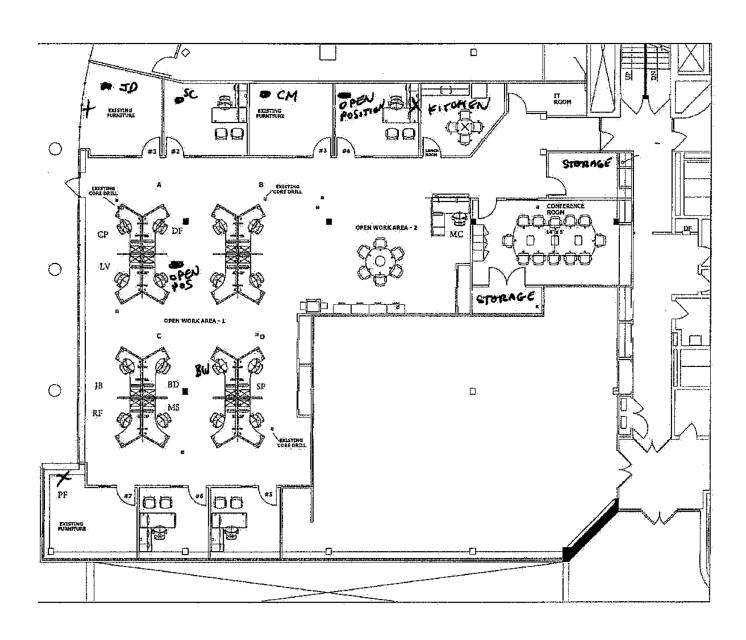

Melville, NY 11747

**Building Size:** 180,000 SF

1st Floor: 6,459 SF **Available Space:** 

Immediate Occupancy:

1/31/2026, longer term available **Lease Expiration:** 

\$33.00 PSF Rate:

All reasonable offers will be considered

#### **Space Features:**

- Prominent entrance off the lobby by the building's concierge/security desk
- Private entrance/exit from this suite to the parking facility
- All fixtures furniture and equipment (FF&E) can be included in the sublease terms
- Suite has high-end finishes including glass vision panels on the private offices
- · Class A building with full amenities including café, fitness center and conference center