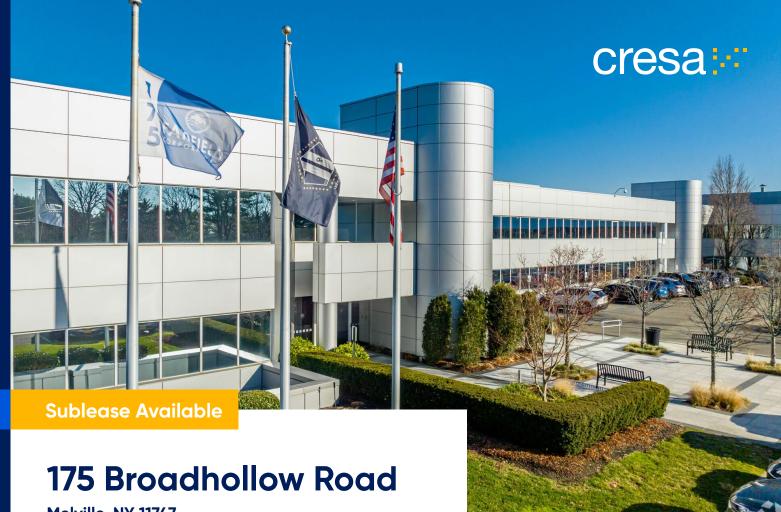

## 175 Broadhollow Road

Melville, NY 11747

Melville, NY 11747

**Building Size:** 180,000 SF

1st Floor: 6,459 SF **Available Space:** 

Immediate Occupancy:

1/31/2026, longer term available **Lease Expiration:** 

\$33.00 PSF Rate:

All reasonable offers will be considered