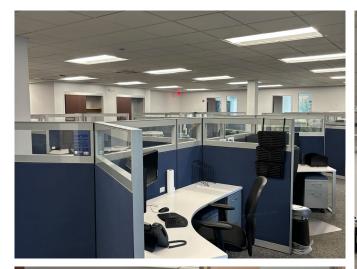

#### **Space Features:**

- Prominent entrance off the lobby by the building's concierge/security desk
- Private entrance/exit from this suite to the parking facility
- All fixtures furniture and equipment (FF&E) can be included in the sublease terms
- Suite has high-end finishes including glass vision panels on the private offices
- · Class A building with full amenities including café, fitness center and conference center