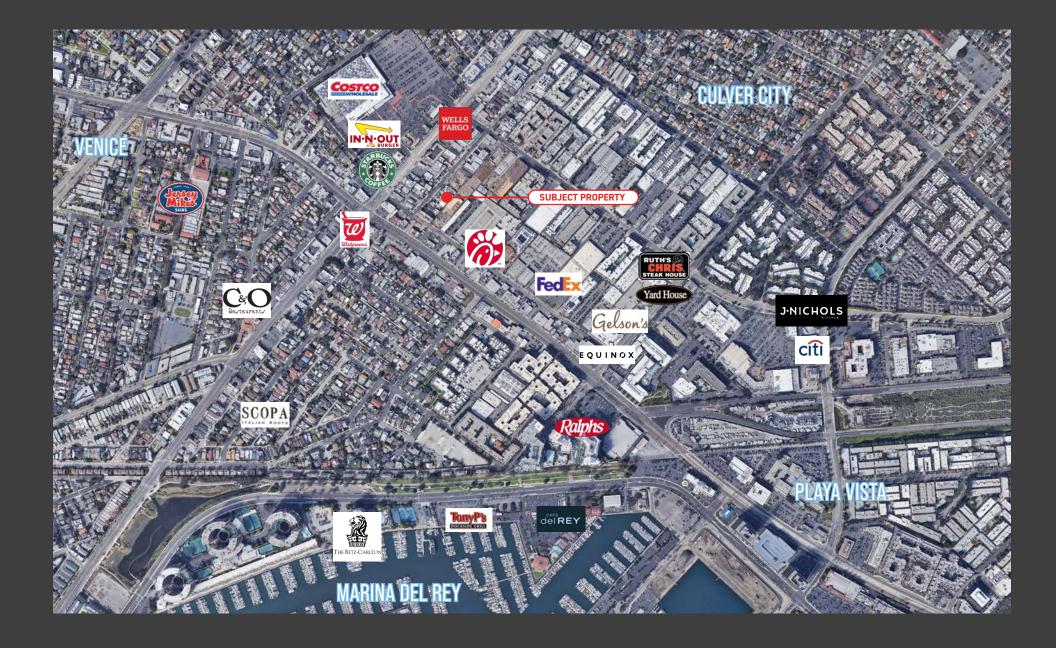

# **FOR LEASE** ± 10,246 SF CREATIVE OFFICE | 26 PARKING STALLS



# \$2.75/MG - Year One | \$3.25/MG - Year Two



13468 BEACH AVENUE MARINA DEL REY, CA 90292

### **SPECS & FEATURES**

#### 13468 BEACH AVENUE



1508 17th Street, Santa Monica, CA | 310.899.2700 WWW.LEEWESTLA.COM | DRE 01222000

No warranty or representation is made to the accuracy of the foregoing information. Terms of sale or lease are subject to change or withdrawal without notice.

### **INTERIOR PHOTOS**

### 13468 BEACH AVENUE





### 13468 BEACH AVENUE

### FLOOR PLAN





### SITE AERIAL

#### 13468 BEACH AVENUE





### **NEARBY AMENITIES**

#### 13468 BEACH AVENUE





### CONTACTS



## **DOUGLAS R. MARSHALL, SIOR**

#### PRINCIPAL

310.899.2745 dmarshall@leewestla.com AGT DRE 00869275

## IAN AMECHE

13468 BEACH AVENUE

#### PRINCIPAL

310.899.2748 iameche@leewestla.com AGT DRE 01976053

Lee & Associates Los Angeles West, Inc.

1508 17th Street, Santa Monica, CA 90404 www.leewestla.com | DRE 01222000