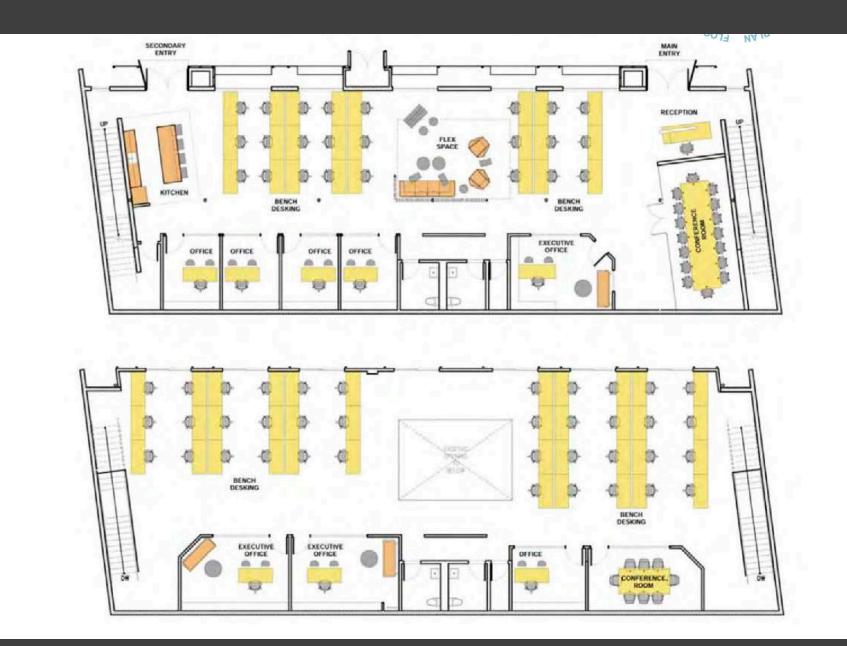

# **FOR LEASE** ± 10,246 SF CREATIVE OFFICE | 26 PARKING STALLS



# \$2.75/MG - Year One | \$3.25/MG - Year Two



13468 BEACH AVENUE MARINA DEL REY, CA 90292

### **SPECS & FEATURES**

#### 13468 BEACH AVENUE



1508 17th Street, Santa Monica, CA | 310.899.2700 WWW.LEEWESTLA.COM | DRE 01222000

No warranty or representation is made to the accuracy of the foregoing information. Terms of sale or lease are subject to change or withdrawal without notice.

### **INTERIOR PHOTOS**

### 13468 BEACH AVENUE





### 13468 BEACH AVENUE

### FLOOR PLAN





### SITE AERIAL

#### 13468 BEACH AVENUE





### **NEARBY AMENITIES**

#### 13468 BEACH AVENUE





### CONTACTS



## **DOUGLAS R. MARSHALL, SIOR**

#### PRINCIPAL

310.899.2745 dmarshall@leewestla.com AGT DRE 00869275

## IAN AMECHE

13468 BEACH AVENUE

#### PRINCIPAL

310.899.2748 iameche@leewestla.com AGT DRE 01976053

Lee & Associates Los Angeles West, Inc.

1508 17th Street, Santa Monica, CA 90404 www.leewestla.com | DRE 01222000