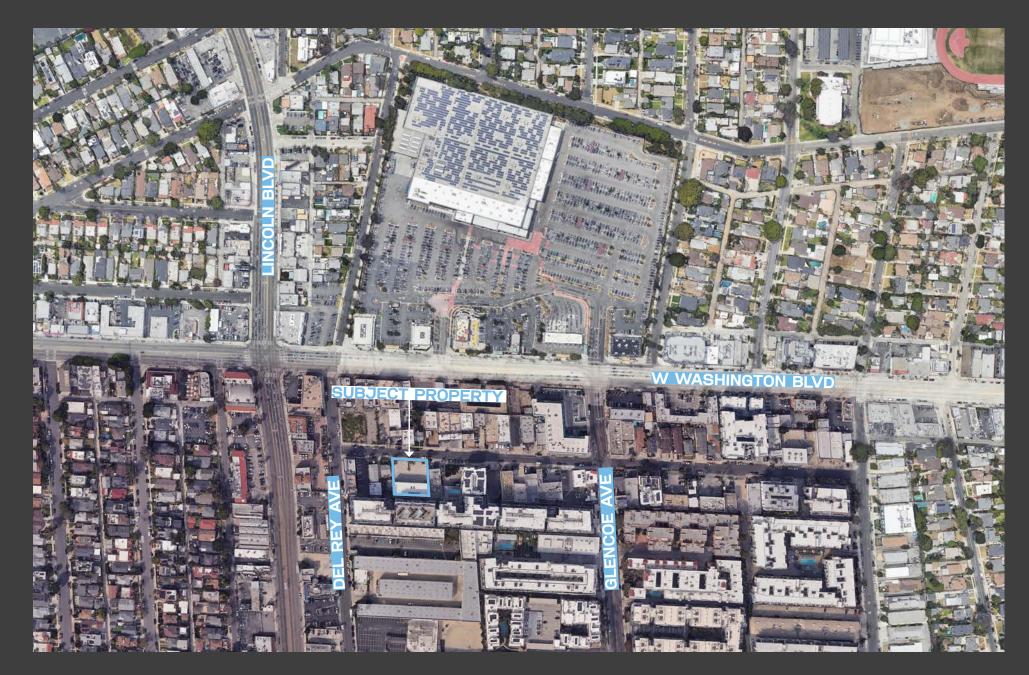

# **FOR LEASE** ± 10,246 SF CREATIVE OFFICE | 26 PARKING STALLS



# \$2.75/MG - Year One | \$3.25/MG - Year Two



13468 BEACH AVENUE MARINA DEL REY, CA 90292

### **SPECS & FEATURES**

#### 13468 BEACH AVENUE



1508 17th Street, Santa Monica, CA | 310.899.2700 WWW.LEEWESTLA.COM | DRE 01222000

No warranty or representation is made to the accuracy of the foregoing information. Terms of sale or lease are subject to change or withdrawal without notice.

### **INTERIOR PHOTOS**

### 13468 BEACH AVENUE





### 13468 BEACH AVENUE

### FLOOR PLAN





### SITE AERIAL

#### 13468 BEACH AVENUE





### **NEARBY AMENITIES**

#### 13468 BEACH AVENUE





### CONTACTS



## **DOUGLAS R. MARSHALL, SIOR**

#### PRINCIPAL

310.899.2745 dmarshall@leewestla.com AGT DRE 00869275

## IAN AMECHE

13468 BEACH AVENUE

#### PRINCIPAL

310.899.2748 iameche@leewestla.com AGT DRE 01976053

Lee & Associates Los Angeles West, Inc.

1508 17th Street, Santa Monica, CA 90404 www.leewestla.com | DRE 01222000