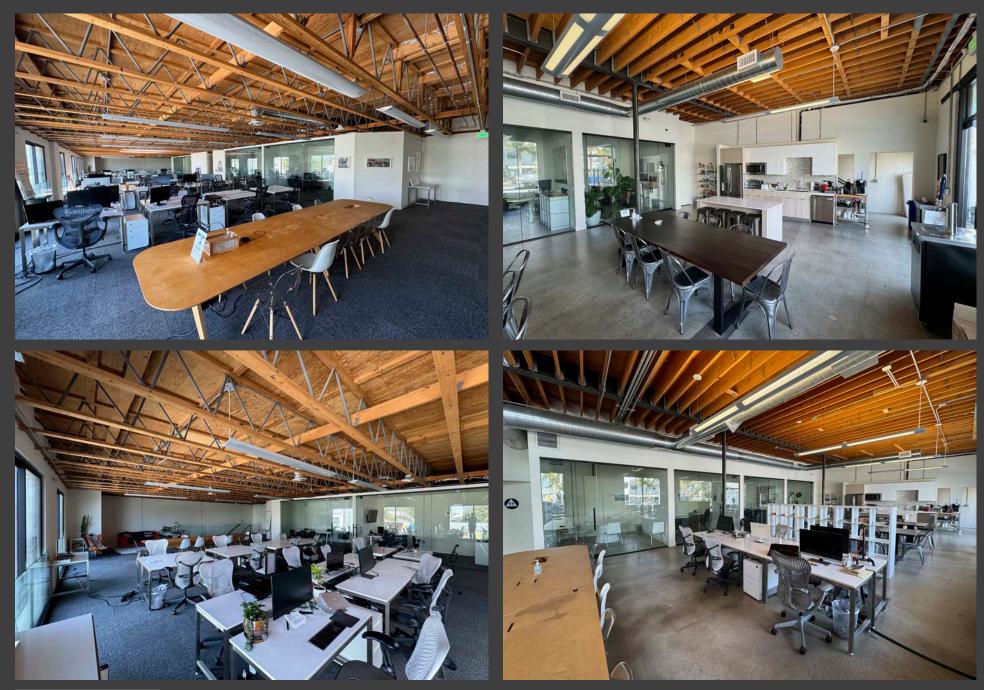

# **FOR LEASE** ± 10,246 SF CREATIVE OFFICE | 26 PARKING STALLS



# \$2.75/MG - Year One | \$3.25/MG - Year Two



13468 BEACH AVENUE MARINA DEL REY, CA 90292

### **SPECS & FEATURES**

#### 13468 BEACH AVENUE



1508 17th Street, Santa Monica, CA | 310.899.2700 WWW.LEEWESTLA.COM | DRE 01222000

No warranty or representation is made to the accuracy of the foregoing information. Terms of sale or lease are subject to change or withdrawal without notice.

### **INTERIOR PHOTOS**

### 13468 BEACH AVENUE





### 13468 BEACH AVENUE

### FLOOR PLAN





### SITE AERIAL

#### 13468 BEACH AVENUE





### **NEARBY AMENITIES**

#### 13468 BEACH AVENUE





### CONTACTS



## **DOUGLAS R. MARSHALL, SIOR**

#### PRINCIPAL

310.899.2745 dmarshall@leewestla.com AGT DRE 00869275

## IAN AMECHE

13468 BEACH AVENUE

#### PRINCIPAL

310.899.2748 iameche@leewestla.com AGT DRE 01976053

Lee & Associates Los Angeles West, Inc.

1508 17th Street, Santa Monica, CA 90404 www.leewestla.com | DRE 01222000