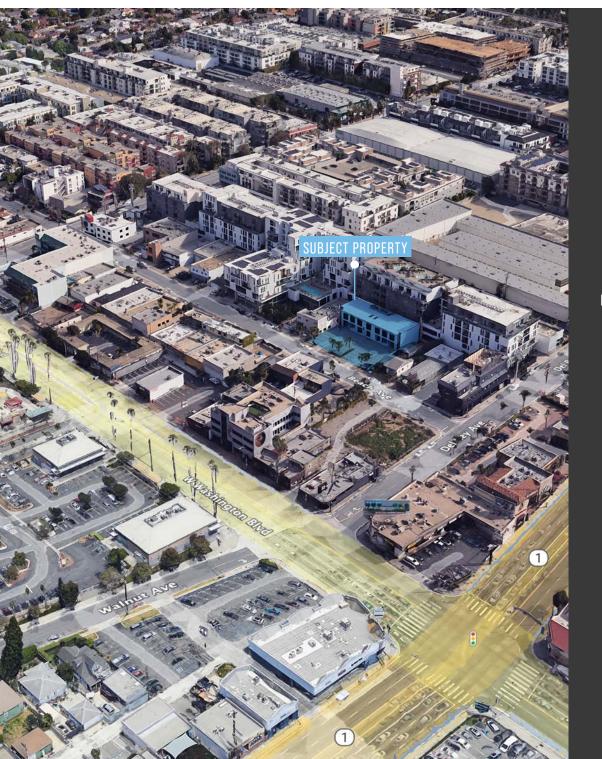

# **FOR LEASE** ± 10,246 SF CREATIVE OFFICE | 26 PARKING STALLS



# \$2.75/MG - Year One | \$3.25/MG - Year Two



13468 BEACH AVENUE MARINA DEL REY, CA 90292

### **SPECS & FEATURES**

#### 13468 BEACH AVENUE



1508 17th Street, Santa Monica, CA | 310.899.2700 WWW.LEEWESTLA.COM | DRE 01222000

No warranty or representation is made to the accuracy of the foregoing information. Terms of sale or lease are subject to change or withdrawal without notice.

### **INTERIOR PHOTOS**

### 13468 BEACH AVENUE





### 13468 BEACH AVENUE

### FLOOR PLAN





### SITE AERIAL

#### 13468 BEACH AVENUE





### **NEARBY AMENITIES**

#### 13468 BEACH AVENUE





### CONTACTS



## **DOUGLAS R. MARSHALL, SIOR**

#### PRINCIPAL

310.899.2745 dmarshall@leewestla.com AGT DRE 00869275

## IAN AMECHE

13468 BEACH AVENUE

#### PRINCIPAL

310.899.2748 iameche@leewestla.com AGT DRE 01976053

Lee & Associates Los Angeles West, Inc.

1508 17th Street, Santa Monica, CA 90404 www.leewestla.com | DRE 01222000