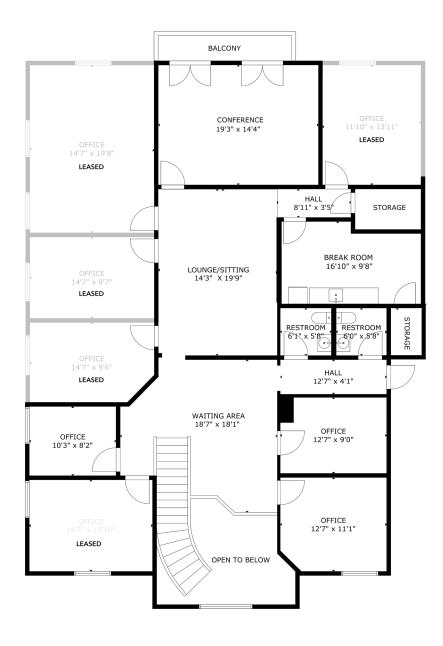

ess? Look no further than 2745 W Fairbanks Ave! This strategically situated property offers a compelling blend of convenience, professionalism, and a prestigious Winter Park address.

Call today for additional details!

OFFERED BY:



#### **Garrett Gleiter**

garrett@4acre.com 407.539.4514

#### **Natalee Gleiter**

natalee@4acre.com 407.601.1466

### PROPERTY AERIAL





## LOCATION AERIAL - EAST VIEW





### LOCATION AERIAL - SOUTH VIEW





### **ELEVATION**





### **INTERIORS - COMMON AREAS**



FIRST FLOOR ENTRANCE



**COMMON BREAK ROOM** 



**COMMON SITTING AREA** 



**COMMON CONFERENCE ROOM** 



### INTERIORS - AVAILABLE SUITES





SUITE 201 SUITE 202





**SUITE 203** 



## 2ND FLOOR LAYOUT | OFFICES + COMMON AREAS







#### AVAILABLE SUITE FLOOR PLANS + COMMON AREAS





#### **LOCATION MAP**







4 Acre Commercial Real Estate (4 Acre) does not represent or warranty the accuracy of the information contained herein. Such information has been given to 4 Acre by the owner of the property or obtained from other sources deemed reliable. 4 Acre has no reason to doubt its accuracy, but does not guarantee it. The reviewer(s) of this document is encouraged to perform their own research for their own purposes to verify the dependability of the information being reviewed. All information should be verified by reviewer(s) prior to purchase or lease. Unless otherwise noted, the property is being offered as-is, where is, with all faults. This information represents the proprietary work product of 4 Acre Realty, LLC and may not be copied, reproduced, modified, dist