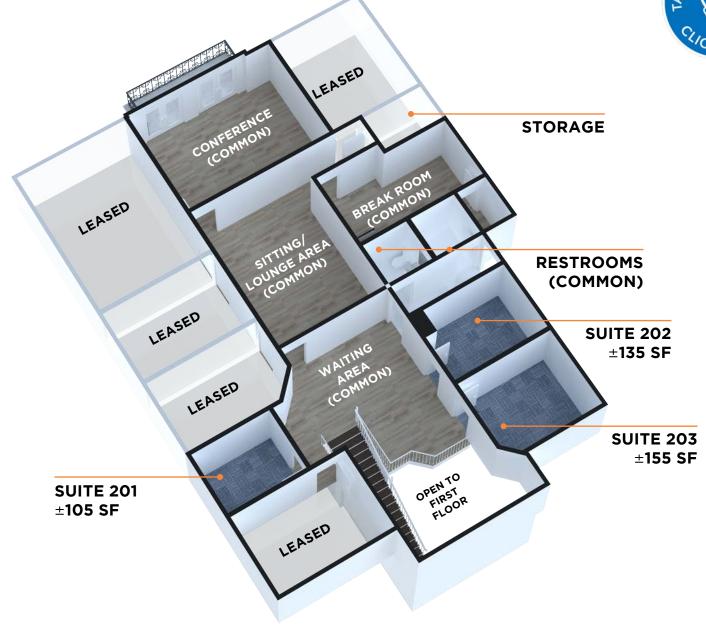

## 2ND FLOOR LAYOUT | OFFICES + COMMON AREAS

#### AVAILABLE SUITE FLOOR PLANS + COMMON AREAS