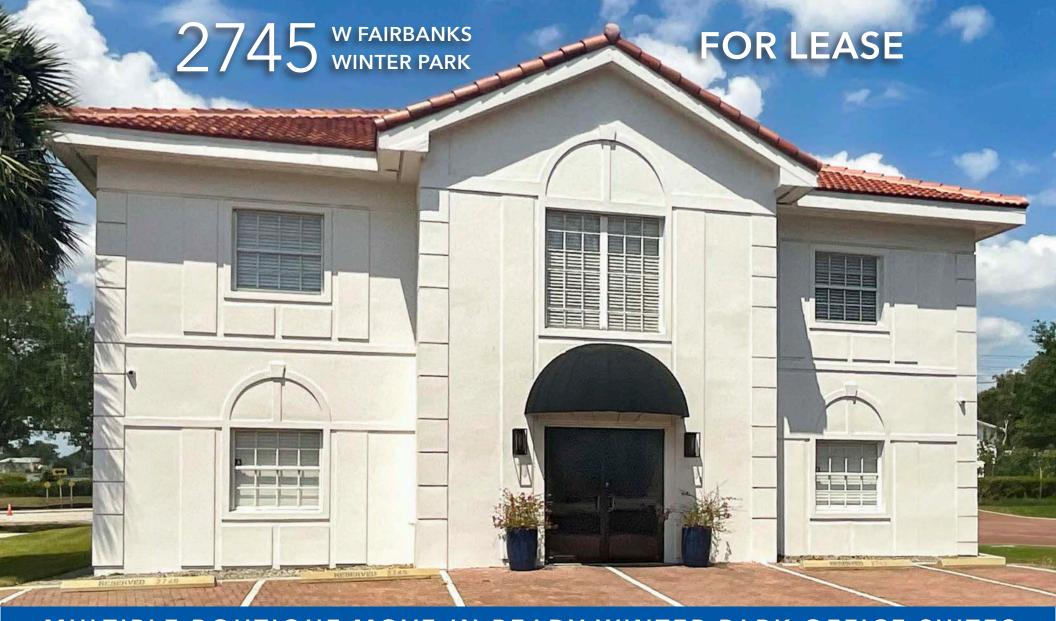

MULTIPLE BOUTIQUE MOVE-IN READY WINTER PARK OFFICE SUITES

Up to ±395 SF 2nd Floor Office Space Available

2745 W Fairbanks Ave Unit 6, Winter Park, FL 32789

CALL FOR DETAILS

# BEAUTIFUL MOVE-IN READY WINTER PARK OFFICE SPACE

Are you searching for the perfect office location to position your Winter Park business for success? Look no further than 2745 W Fairbanks Ave! This strategically situated property offers a compelling blend of convenience, professionalism, and a prestigious Winter Park address.