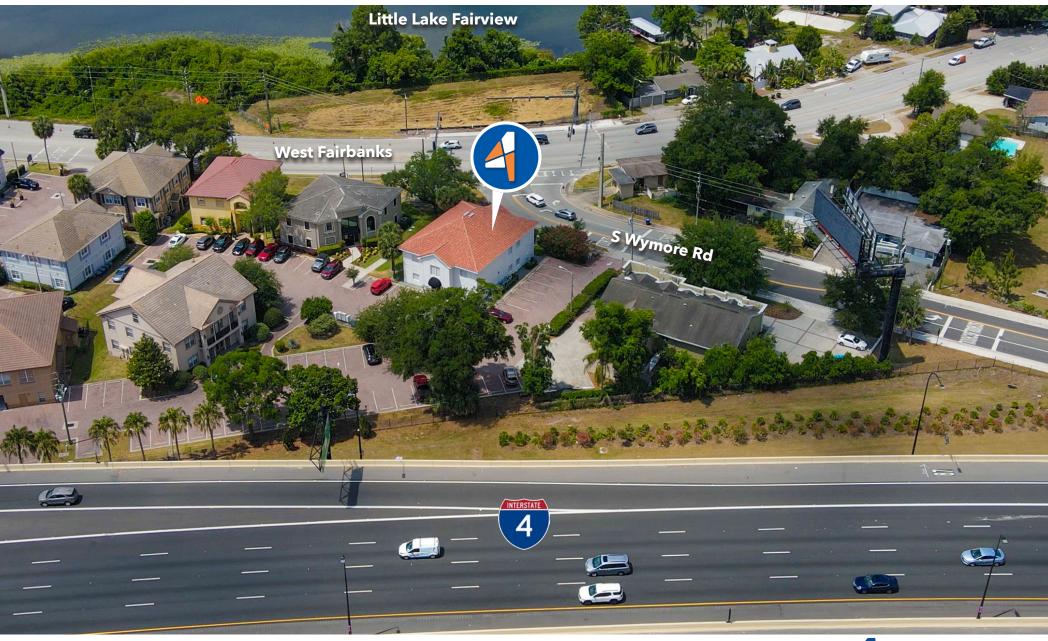

4/1,000



#### **HIGHLIGHTS**

- Reserved Parking
- Easy access to I-4
- Currently furnished
- Updated finishing throughout including restrooms
- Internet included with Rental Rate

#### **Don't Miss Out!**

Contact us today to discuss this amazing, well appointed office space

# BEAUTIFUL MOVE-IN READY WINTER PARK OFFICE SPACE

Are you searching for the perfect office location to position your Winter Park business for success? Look no further than 2745 W Fairbanks Ave! This strategically situated property offers a compelling blend of convenience, professionalism, and a prestigious Winter Park address.

Call today for additional details!

OFFERED BY:



#### **Garrett Gleiter**

garrett@4acre.com 407.539.4514

#### **Natalee Gleiter**

natalee@4acre.com 407.601.1466

### PROPERTY AERIAL





## LOCATION AERIAL - EAST VIEW





### LOCATION AERIAL - SOUTH VIEW





### **ELEVATION**





### **INTERIORS - COMMON AREAS**



FIRST FLOOR ENTRANCE



**COMMON BREAK ROOM** 



**COMMON SITTING AREA** 



**COMMON CONFERENCE ROOM** 



### INTERIORS - AVAILABLE SUITES





SUITE 201 SUITE 202





**SUITE 203** 



## 2ND FLOOR LAYOUT | OFFICES + COMMON AREAS







#### AVAILABLE SUITE FLOOR PLANS + COMMON AREAS





#### **LOCATION MAP**







4 Acre Commercial Real Estate (4 Acre) does not represent or warranty the accuracy of the information contained herein. Such information has been given to 4 Acre by the owner of the property or obtained from other sources deemed reliable. 4 Acre has no reason to doubt its accuracy, but does not guarantee it. The reviewer(s) of this docum