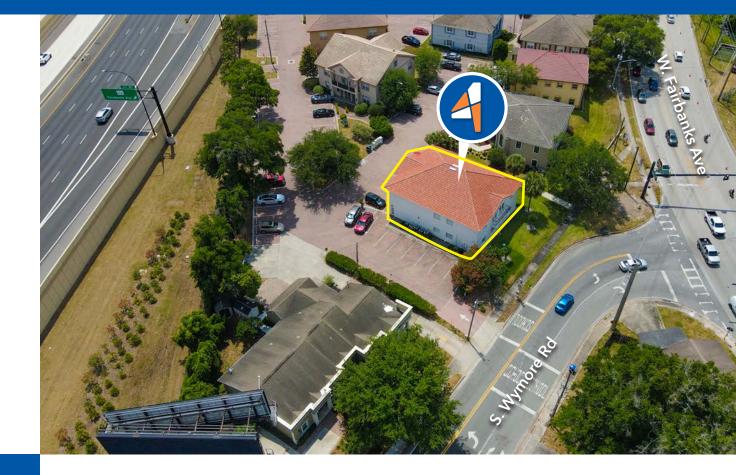

MULTIPLE BOUTIQUE MOVE-IN READY WINTER PARK OFFICE SUITES



Up to ±395 SF 2nd Floor Office Space Available

2745 W Fairbanks Ave Unit 6, Winter Park, FL 32789

CALL FOR DETAILS

#### PROPERTY DETAILS

Lease Rate: CALL FOR DETAILS

Rentable SF: Suite 201 - ±105 SF

Suite 202 - ±135 SF Suite 203 - ±155 SF

All Suites Combined: ±395 SF

Location: 2745 W Fairbanks Ave

Winter Park, FL 32789

Parcel ID: 11-22-29-0619-00-060

Zoning: Condo Office
Property Use: Office Only
Building Size: 6,000 SF

 Stories:
 2

 Year Built:
 1990

 Parking:
 4/1,000



#### **HIGHLIGHTS**

- Reserved Parking
- Easy access to I-4
- Currently furnished
- Updated finishing throughout including restrooms
- Internet included with Rental Rate

#### **Don't Miss Out!**

Contact us today to discuss this amazing, well appointed office space

# BEAUTIFUL MOVE-IN READY WINTER PARK OFFICE SPACE

Are you searching for the perfect office location to position your Winter Park business for success? Look no further than 2745 W Fairbanks Ave! This strategically situated property offers a compelling blend of convenience, professionalism, and a prestigious Winter Park address.

Call today for additional details!

OFFERED BY:



#### **Garrett Gleiter**

garrett@4acre.com 407.539.4514

#### **Natalee Gleiter**

natalee@4acre.com 407.601.1466

### PROPERTY AERIAL





## LO