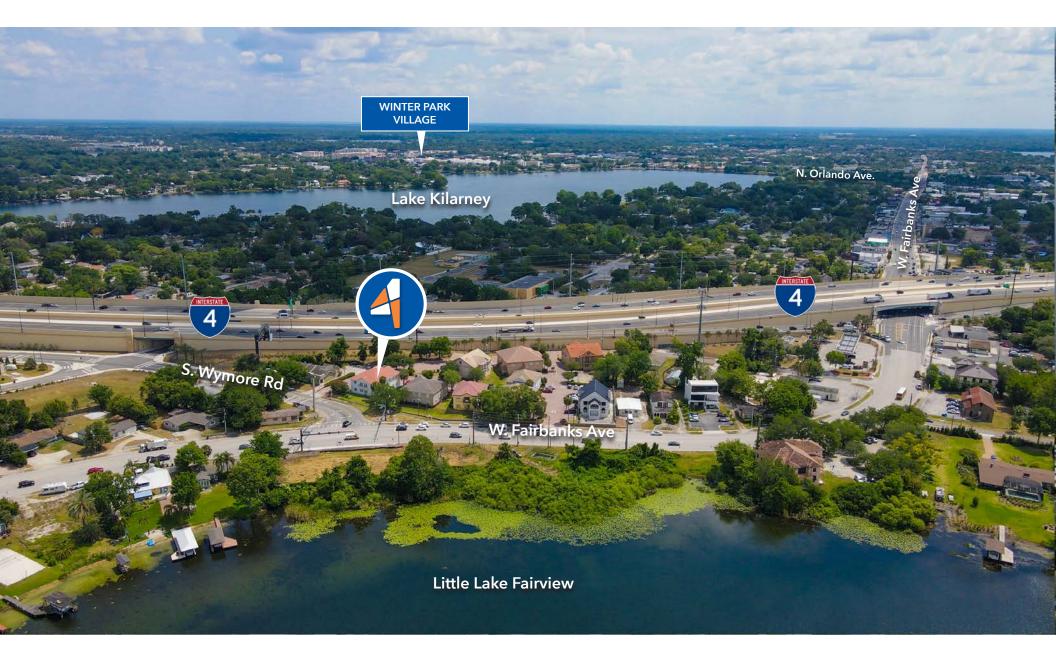

served Parking
- Easy access to I-4
- Currently furnished
- Updated finishing throughout including restrooms
- Internet included with Rental Rate

#### **Don't Miss Out!**

Contact us today to discuss this amazing, well appointed office space

# BEAUTIFUL MOVE-IN READY WINTER PARK OFFICE SPACE

Are you searching for the perfect office location to position your Winter Park business for success? Look no further than 2745 W Fairbanks Ave! This strategically situated property offers a compelling blend of convenience, professionalism, and a prestigious Winter Park address.

Call today for additional details!

OFFERED BY:



#### **Garrett Gleiter**

garrett@4acre.com 407.539.4514

#### **Natalee Gleiter**

natalee@4acre.com 407.601.1466

### PROPERTY AERIAL





## LOCATION AERIAL - EAST VIEW





### LOCATION AERIAL - SOUTH VIEW





### **ELEVATION**





### **INTERIORS - COMMON AREAS**



FIRST FLOOR ENTRANCE



**COMMON BREAK ROOM** 



**COMMON SITTING AREA** 



**COMMON CONFERENCE ROOM** 



### INTERIORS - AVAILABLE SUITES





SUITE 201 SUITE 202





**SUITE 203** 



## 2ND FLOOR LAYOUT | OFFICES + COMMON AREAS







#### AVAILABLE SUITE FLOOR PLANS + COMMON AREAS





#### **LOCATION MAP**







4 Acre Commercial Real Estate (4 Acre) does not represent or warranty the accuracy of the information contained herein. Such information has been given to 4 Acre by the owner of the property or obtained from other sources deemed reliable. 4 Acre has no reason to doubt its accuracy, but does not guarantee it. The reviewer(s) of this document is encouraged to perform their o