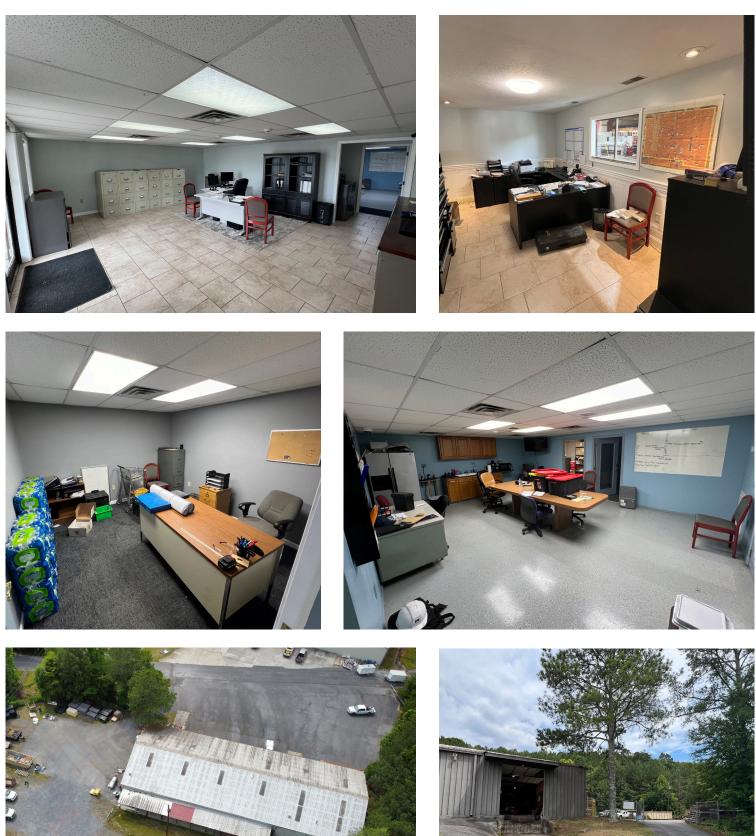

## **Offering Summary**

Located at 530 Bonifacious Road, this industrial building offers 9,000 SF of versatile space ideally situated on 2.8 fenced acres of land in Tunnel Hill, GA. The property is positioned for logistical efficiency, providing easy access to the major transportation route and hub just west of Interstate 75. Perfect for businesses and investors seeking a well-positioned industrial space with room for growth and operational flexibility. The property's size and location offer strategic advantages for businesses involved in manufacturing, logistics, distribution, or storage operations. Approximately ±7,000 SF of warehouse space with 3 phase power, two gas heaters, and three storage areas that also includes two large roll up doors measuring 12ft x 14ft and 10ft x 12ft plus a loading dock door with a leveler at 10ft x 12ft. The ±2,000 SF office space has three closed door offices, a large reception area/open office space, two restrooms, IT/Storage closet, and a combination breakroom/conference room that leads into the warehouse space.

- + Available SF: 9,000 SF
- + Lot Size: 2.8 AC
- + Office Space: ±2,000 SF
- + Warehouse Space: ±7,000 SF
- + Clear Height: 11 FT

- + Center Height: 22 FT
- + Roll Up Doors: Two
- + Dock Door: One
- + Zoning: Commercial Industrial
- + Year Built: 1974