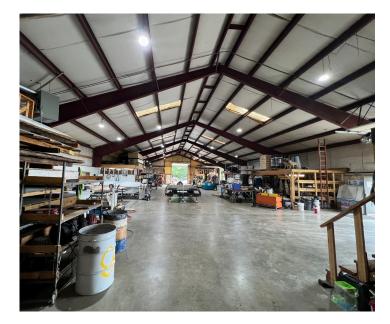

## **Offering Summary**

Located at 530 Bonifacious Road, this industrial building offers 9,000 SF of versatile space ideally situated on 2.8 fenced acres of land in Tunnel Hill, GA. The property is positioned for logistical efficiency, providing easy access to the major transportation route and hub just west of Interstate 75. Perfect for businesses and investors seeking a well-positioned industrial space with room for growth and operational flexibility. The property's size and location offer strategic advantages for businesses involved in manufacturing, logistics, distribution, or storage operations. Approximately ±7,000 SF of warehouse space with 3 phase power, two gas heaters, and three storage areas that also includes two large roll up doors measuring 12ft x 14ft and 10ft x 12ft plus a loading dock door with a leveler at 10ft x 12ft. The ±2,000 SF office space has three closed door offices, a large reception area/open office space, two restrooms, IT/Storage closet, and a combination breakroom/conference room that leads into the warehouse space.

- + Available SF: 9,000 SF
- + Lot Size: 2.8 AC
- + Office Space: ±2,000 SF
- + Warehouse Space: ±7,000 SF
- + Clear Height: 11 FT

- + Center Height: 22 FT
- + Roll Up Doors: Two
- + Dock Door: One
- + Zoning: Commercial Industrial
- + Year Built: 1974