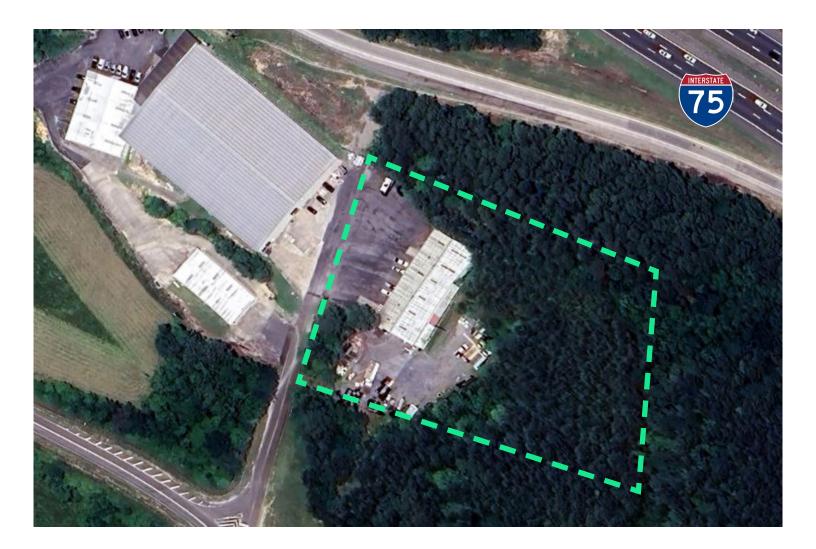

## **Offering Summary**

Located at 530 Bonifacious Road, this industrial building offers 9,000 SF of versatile space ideally situated on 2.8 fenced acres of land in Tunnel Hill, GA. The property is positioned for logistical efficiency, providing easy access to the major transportation route and hub just west of Interstate 75. Perfect for businesses and investors seeking a well-positioned industrial space with room for growth and operational flexibility. The property's size and location offer strategic advantages for businesses involved in manufacturing, logistics, distribution, or storage operations. Approximately ±7,000 SF of warehouse space with 3 phase power, two gas heaters, and three storage areas that also includes two large roll up doors measuring 12ft x 14ft and 10ft x 12ft plus a loading dock door with a leveler at 10ft x 12ft. The ±2,000 SF office space has three closed door offices, a large reception area/open office space, two restrooms, IT/Storage closet, and a combination breakroom/conference room that leads into the warehouse space.

- + Available SF: 9,000 SF
- + Lot Size: 2.8 AC
- + Office Space: ±2,000 SF
- + Warehouse Space: ±7,000 SF
- + Clear Height: 11 FT

- + Center Height: 22 FT
- + Roll Up Doors: Two
- + Dock Door: One
- + Zoning: Commercial Industrial
- + Year Built: 1974