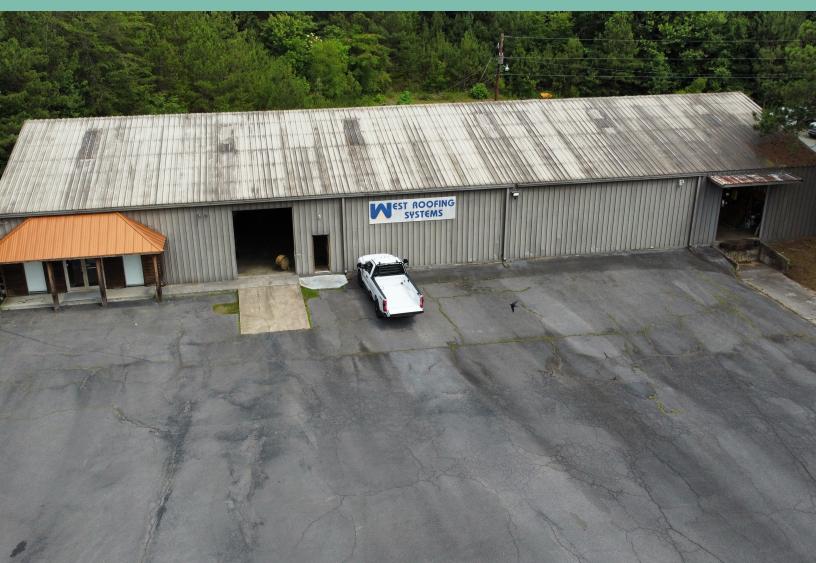

# 530 Bonifacious Road

Tunnel Hill, GA 30755

9,000 SF INDUSTRIAL BUILDING WITH OUTDOOR STORAGE

## **Offering Summary**

Located at 530 Bonifacious Road, this industrial building offers 9,000 SF of versatile space ideally situated on 2.8 fenced acres of land in Tunnel Hill, GA. The property is positioned for logistical efficiency, providing easy access to the major transportation route and hub just west of Interstate 75. Perfect for businesses and investors seeking a well-positioned industrial space with room for growth and operational flexibility. The property's size and location offer strategic advantages for businesses involved in manufacturing, logistics, distribution, or storage operations. Approximately ±7,000 SF of warehouse space with 3 phase power, two gas heaters, and three storage areas that also includes two large roll up doors measuring 12ft x 14ft and 10ft x 12ft plus a loading dock door with a leveler at 10ft x 12ft. The ±2,000 SF office space has three closed door offices, a large reception area/open office space, two restrooms, IT/Storage closet, and a combination breakroom/conference room that leads into the warehouse space.

- + Available SF: 9,000 SF
- + Lot Size: 2.8 AC
- + Office Space: ±2,000 SF
- + Warehouse Space: ±7,000 SF
- + Clear Height: 11 FT

- + Center Height: 22 FT
- + Roll Up Doors: Two
- + Dock Door: One
- + Zoning: Commercial Industrial
- + Year Built: 1974