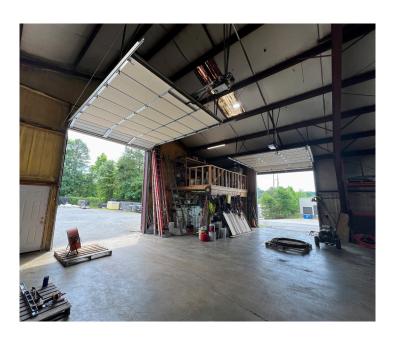

## **Offering Summary**

Located at 530 Bonifacious Road, this industrial building offers 9,000 SF of versatile space ideally situated on 2.8 fenced acres of land in Tunnel Hill, GA. The property is positioned for logistical efficiency, providing easy access to the major transportation route and hub just west of Interstate 75. Perfect for businesses and investors seeking a well-positioned industrial space with room for growth and operational flexibility. The property's size and location offer strategic advantages for businesses involved in manufacturing, logistics, distribution, or storage operations. Approximately ±7,000 SF of warehouse space with 3 phase power, two gas heaters, and three storage areas that also includes two large roll up doors measuring 12ft x 14ft and 10ft x 12ft plus a loading dock door with a leveler at 10ft x 12ft. The ±2,000 SF office space has three closed door offices, a large reception area/open office space, two restrooms, IT/Storage closet, and a combination breakroom/conference room that leads into the warehouse space.

- + Available SF: 9,000 SF
- + Lot Size: 2.8 AC
- + Office Space: ±2,000 SF
- + Warehouse Space: ±7,000 SF
- + Clear Height: 11 FT

- + Center Height: 22 FT
- + Roll Up Doors: Two
- + Dock Door: One
- + Zoning: Commercial Industrial
- + Year Built: 1974