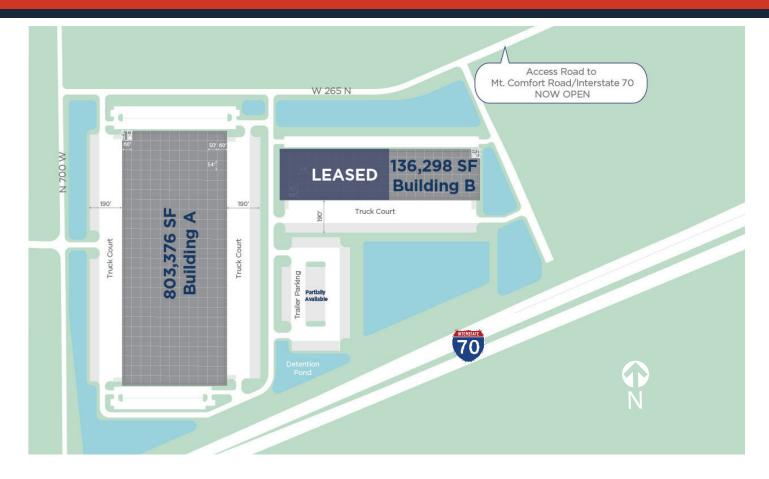

## 803,376,Square Feet Available

## **BUILDING HIGHLIGHTS**

- 803,376 SF available
- 570' building depth
- 2,950 SF office
- 51.23± acres
- 40' clear height
- 50' x 54' bay spacing; 60' staging
- 184 dock doors
- 4 drive-in doors
- 208 trailer parking
- 460 car parking
- 190' truck court depth