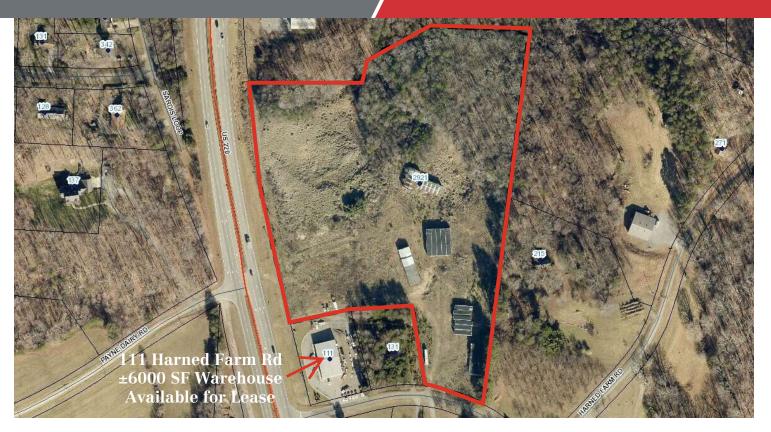

#### **Property Highlights**

- 13.43 Acres of Land
- Water and Sewer Lines Upsized to 20" Pipes
- Zoning: HC
  - 111 Harned Farm Road is Available for Lease by NAI Piedmont Triad with brokers, Will Blackwell (336) 345-1500 & Jason Horton (336)300-0887