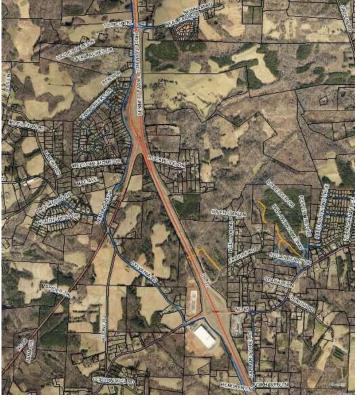

### **Na**lPiedmont Triad

## For Sale & For Lease 13.43 Acres of Land



### 2921 US Highway 220

Madison, North Carolina 27025

#### Offering Summary

| Sale Price: | \$1,000,000      |
|-------------|------------------|
| Lease Rate: | Call for Pricing |

#### **Property Highlights**

- 13.43 Acres of Land
- Water and Sewer Lines Upsized to 20" Pipes
- Zoning: HC
  - 111 Harned Farm Road is Available for Lease by NAI Piedmont Triad with brokers, Will Blackwell (336) 345-1500 & Jason Horton (336)300-0887

#### **For More Information**

Chris Lowe, CCIM, SIOR 336 358 3235 clowe@naipt.com

Ben Sturgill 336 358 3229 bsturgill@naipt.com Banks Handy 336 398 3462 bhandy@naipt.com

## **N**AlPiedmont Triad

# For Sale & For Lease 13.43 Acres of Land





## Water & Sewer Line Map

**Blue** = Water Yellow = Sewer

### NAIPiedmont Triad

# For Sale & For Lease 13.43 Acres of Land



### For More Information:

Chris Lowe, CCIM, SIOR
336 358 3235
clowe@naipt.com
Ben Sturgill
336 358 3229
bsturgill@naipt.com

336 398 3462

bhandy@naipt.com

**Banks Handy**