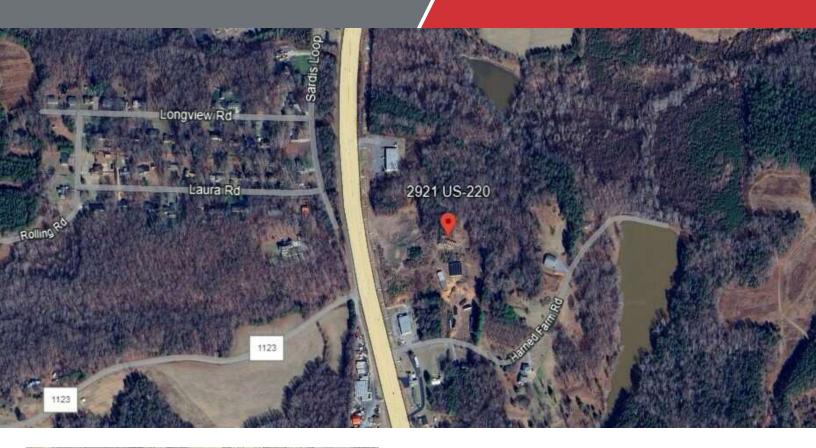

### **Na**lPiedmont Triad

## For Sale & For Lease 13.43 Acres of Land



### 2921 US Highway 220

Madison, North Carolina 27025

#### Offering Summary

| Sale Price: | \$1,000,000      |
|-------------|------------------|
| Lease Rate: | Call for Pricing |

#### **Property Highlights**

- 13.43 Acres of Land
- Water and Sewer Lines Upsized to 20" Pipes
- Zoning: HC
  - 111 Harned Farm Road is Available for Lease by NAI Piedmont Triad with brokers, Will Blackwell (336) 345-1500 & Jason Horton (336)300-0887

#### **For More Information**

Chris Lowe, CCIM, SIOR 336 358 3235 clowe@naipt.com

Ben Sturgill 336 358 3229 bsturgill@naipt.com Banks Handy 336 398 3462 bhandy@naipt.com

## **N**AlPiedmont Triad

# For Sale & For Lease 13.43 Acres of Land





## Water & Sewer Line Map

**Blue** = Water Yellow = Sewer

### NAIPiedmont Triad

# For Sale & For Lease 13.43 Acres of Land



### For More Information:

Chris Lowe, CCIM, SIOR
336 358 3235
clowe@naipt.com
Ben Sturgill
336 358 3229
bsturgill@naipt.com

336 398 3462

bhandy@naipt.com

**Banks Handy**