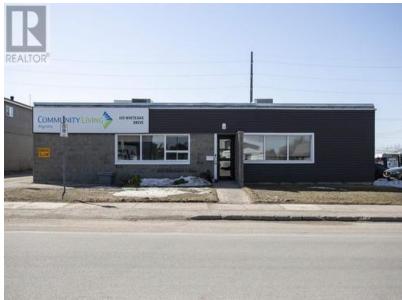

## **Property Information:**

SOLID BUILDING WITH FRONT PORTION FOR LEASE. APPROXIMATELY 6,000 SQUARE FEET. INCLUDES SEVERAL OFFICES, TWO COMMERCIAL KITCHENS, COMMON AREAS, AND TWO HANDICAP ACCESSIBLE WASHROOMS. PARKING ON-SITE AVAILABLE. BUILDING HAS BEEN WELL MAINTAINED OVER THE YEARS WITH MANY IMPROVEMENTS. 6000SQFT (id:27)

### **Building Features:**

| Style:           | Industrial      |
|------------------|-----------------|
| Amenities:       | Storefront      |
| Construction     | Concrete block  |
| Material:        |                 |
| Exterior Finish: | Brick, Metal    |
| Foundation Type: | Poured Concrete |
| Heating Type:    | Forced air      |
| Heating Fuel:    | Natural gas     |

#### **Property Features:**

| Property Type: | Industrial  |
|----------------|-------------|
| Access Type:   | Road access |

| 20/11/2024 13:01 | 105 White Oak Dr E # 1, Sault Ste. Marie, ON, P6B 4J7 - commercial for lease   Listing ID SM242877   Royal LePage |
|------------------|-------------------------------------------------------------------------------------------------------------------|
| Communication    | High Speed Internet                                                                                               |
| Туре:            |                                                                                                                   |
| Features:        | Office space, Overhead doors                                                                                      |
| Lot Frontage:    | 99.75                                                                                                             |
| Utility Type:    | Cable - Available, Hydro -                                                                                        |
|                  | Available, Natural Gas -                                                                                          |
|                  | Available, Telephone - Available                                                                                  |
| Sewer:           | Municipal sewage system                                                                                           |
| Parking Type:    | Other, Surfaced                                                                                                   |