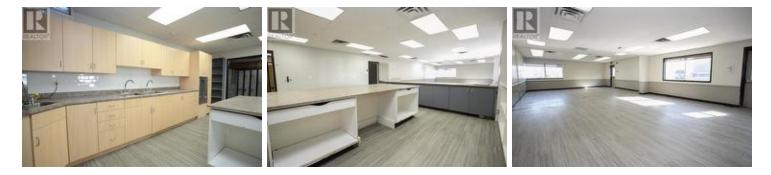

## **Property Information:**

SOLID BUILDING WITH FRONT PORTION FOR LEASE. APPROXIMATELY 6,000 SQUARE FEET. INCLUDES SEVERAL OFFICES, TWO COMMERCIAL KITCHENS, COMMON AREAS, AND TWO HANDICAP ACCESSIBLE WASHROOMS. PARKING ON-SITE AVAILABLE. BUILDING HAS BEEN WELL MAINTAINED OVER THE YEARS WITH MANY IMPROVEMENTS. 6000SQFT (id:27)