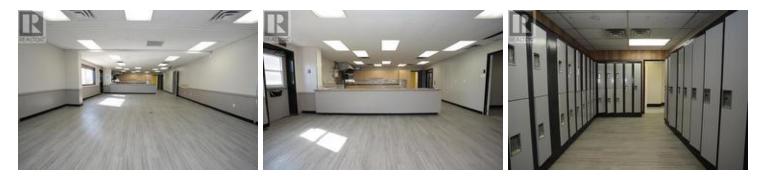

## **Property Information:**

SOLID BUILDING WITH FRONT PORTION FOR LEASE. APPROXIMATELY 6,000 SQUARE FEET. INCLUDES SEVERAL OFFICES, TWO COMMERCIAL KITCHENS, COMMON AREAS, AND TWO HANDICAP ACCESSIBLE WASHROOMS. PARKING ON-SITE AVAILABLE. BUILDING HAS BEEN WELL MAINTAINED OVER THE YEARS WITH MANY IMPROVEMENTS. 6000SQFT (id:27)