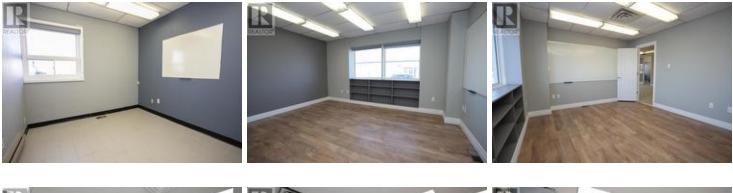

## **Property Information:**

SOLID BUILDING WITH FRONT PORTION FOR LEASE. APPROXIMATELY 6,000 SQUARE FEET. INCLUDES SEVERAL OFFICES, TWO COMMERCIAL KITCHENS, COMMON AREAS, AND TWO HANDICAP ACCESSIBLE WASHROOMS. PARKING ON-SITE AVAILABLE. BUILDING HAS BEEN WELL MAINTAINED OVER THE YEARS WITH MANY IMPROVEMENTS. 6000SQFT (id:27)