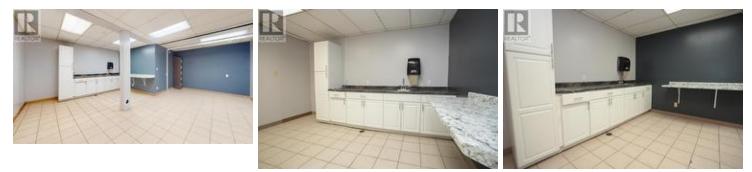

## **Property Information:**

SOLID BUILDING WITH FRONT PORTION FOR LEASE. APPROXIMATELY 6,000 SQUARE FEET. INCLUDES SEVERAL OFFICES, TWO COMMERCIAL KITCHENS, COMMON AREAS, AND TWO HANDICAP ACCESSIBLE WASHROOMS. PARKING ON-SITE AVAILABLE. BUILDING HAS BEEN WELL MAINTAINED OVER THE YEARS WITH MANY IMPROVEMENTS. 6000SQFT (id:27)

### **Building Features:**

| Style:           | Industrial      |
|------------------|-----------------|
| Amenities:       | Storefront      |
| Construction     | Concrete block  |
| Material:        |                 |
| Exterior Finish: | Brick, Metal    |
| Foundation Type: | Poured Concrete |
| Heating Type:    | Forced air      |
| Heating Fuel:    | Natural gas     |

#### **Property Features:**

| Property Type: | Industrial  |
|----------------|-------------|
| Access Type:   | Road access |

| 20/11/2024 13:01 | 105 White Oak Dr E # 1, Sault Ste. Marie, ON, P6B 4J7 - commercial for lease   Listing ID SM242877   Royal LePage |
|------------------|-------------------------------------------------------------------------------------------------------------------|
| Communication    | High Speed Internet                                                                                               |
| Туре:            |                                                                                                                   |
| Features:        | Office space, Overhead doors                                                                                      |
| Lot Frontage:    | 99.75                                                                                                             |
| Utility Type:    | Cable - Available, Hydro -                                                                                        |
|                  | Available, Natural Gas -                                                                                          |
|                  | Available, Telephone - Available                                                                                  |
| Sewer:           | Municipal sewage system                                                                                           |
| Parking Type:    | Other, Surfaced                                                                                                   |