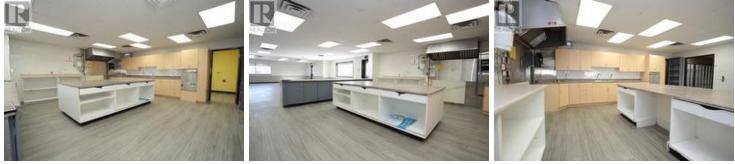

## **Property Information:**

SOLID BUILDING WITH FRONT PORTION FOR LEASE. APPROXIMATELY 6,000 SQUARE FEET. INCLUDES SEVERAL OFFICES, TWO COMMERCIAL KITCHENS, COMMON AREAS, AND TWO HANDICAP ACCESSIBLE WASHROOMS. PARKING ON-SITE AVAILABLE. BUILDING HAS BEEN WELL MAINTAINED OVER THE YEARS WITH MANY IMPROVEMENTS. 6000SQFT (id:27)