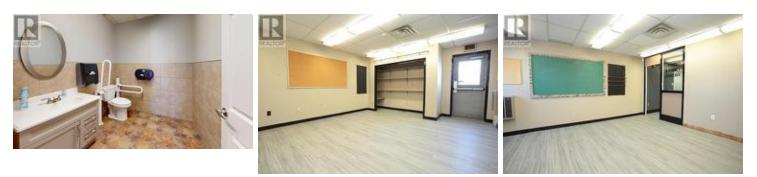

## **Property Information:**

SOLID BUILDING WITH FRONT PORTION FOR LEASE. APPROXIMATELY 6,000 SQUARE FEET. INCLUDES SEVERAL OFFICES, TWO COMMERCIAL KITCHENS, COMMON AREAS, AND TWO HANDICAP ACCESSIBLE WASHROOMS. PARKING ON-SITE AVAILABLE. BUILDING HAS BEEN WELL MAINTAINED OVER THE YEARS WITH MANY IMPROVEMENTS. 6000SQFT (id:27)