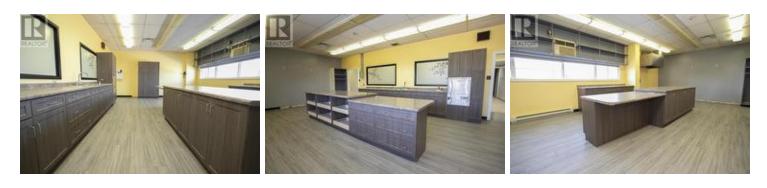

## **Property Information:**

SOLID BUILDING WITH FRONT PORTION FOR LEASE. APPROXIMATELY 6,000 SQUARE FEET. INCLUDES SEVERAL OFFICES, TWO COMMERCIAL KITCHENS, COMMON AREAS, AND TWO HANDICAP ACCESSIBLE WASHROOMS. PARKING ON-SITE AVAILABLE. BUILDING HAS BEEN WELL MAINTAINED OVER THE YEARS WITH MANY IMPROVEMENTS. 6000SQFT (id:27)

### **Building Features:**

| Style:           | Industrial      |
|------------------|-----------------|
| Amenities:       | Storefront      |
| Construction     | Concrete block  |
| Material:        |                 |
| Exterior Finish: | Brick, Metal    |
| Foundation Type: | Poured Concrete |
| Heating Type:    | Forced air      |
| Heating Fuel:    | Natural gas     |

#### **Property Features:**

| Property Type: | Industrial  |
|----------------|-------------|
| Access Type:   | Road access |

| 20/11/2024 13:01 | 105 White Oak Dr E # 1, Sault Ste. Marie, ON, P6B 4J7 - commercial for lease   Listing ID SM242877   Royal LePage |
|------------------|-------------------------------------------------------------------------------------------------------------------|
| Communication    | High Speed Internet                                                                                               |
| Туре:            |                                                                                                                   |
| Features:        | Office space, Overhead doors                                                                                      |
| Lot Frontage:    | 99.75                                                                                                             |
| Utility Type:    | Cable - Available, Hydro -                                                                                        |
|                  | Available, Natural Gas -                                                                                          |
|                  | Available, Telephone - Available                                                                                  |
| Sewer:           | Municipal sewage system                                                                                           |
| Parking Type:    | Other, Surfaced                                                                                                   |