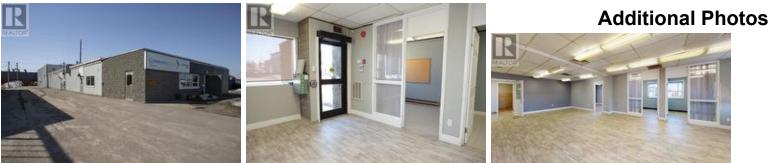

## **Property Information:**

SOLID BUILDING WITH FRONT PORTION FOR LEASE. APPROXIMATELY 6,000 SQUARE FEET. INCLUDES SEVERAL OFFICES, TWO COMMERCIAL KITCHENS, COMMON AREAS, AND TWO HANDICAP ACCESSIBLE WASHROOMS. PARKING ON-SITE AVAILABLE. BUILDING HAS BEEN WELL MAINTAINED OVER THE YEARS WITH MANY IMPROVEMENTS. 6000SQFT (id:27)