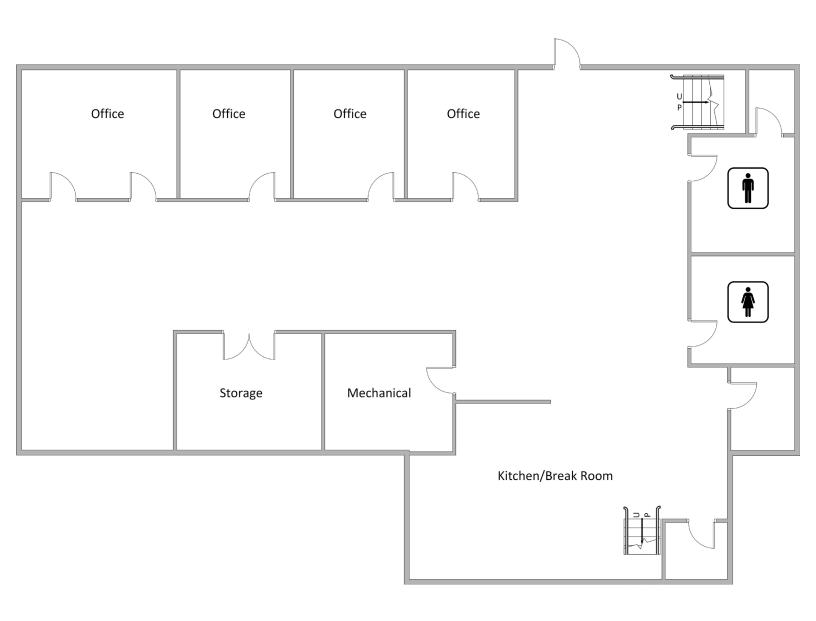

## **Property Features**

- Beautiful church building for lease in Hartville, Ohio.
- Upper level features a beautiful sanctuary space, pastor's office, restroom, classrooms or storage space.
- Single passenger elevator/lift for wheel chair access.
- The lower level features (4) private offices, restrooms, storage room, a large fully remodeled kitchen and plenty of open space for collaboration.
- Spaces can be leased together or separate.
- Owner is willing to remodel the lower level with new carpet, paint and bathroom fixtures.
- Other recent updates include: new roof (2024), newer windows, two new furnaces air conditioning and duct work.