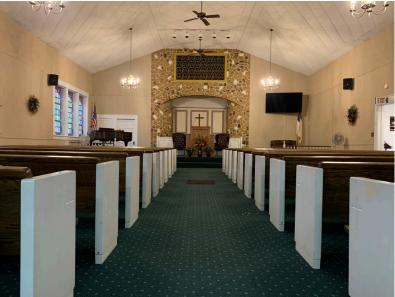

## **Property Features**

- Beautiful church building for lease in Hartville, Ohio.
- Upper level features a beautiful sanctuary space, pastor's office, restroom, classrooms or storage space.
- Single passenger elevator/lift for wheel chair access.
- The lower level features (4) private offices, restrooms, storage room, a large fully remodeled kitchen and plenty of open space for collaboration.
- Spaces can be leased together or separate.
- Owner is willing to remodel the lower level with new carpet, paint and bathroom fixtures.
- Other recent updates include: new roof (2024), newer windows, two new furnaces air conditioning and duct work.

## **PHOTOS**

NO WARRANTY OR REPRESENTATION, EXPRESS OR IMPLIED, IS MADE AS TO THE ACCURACY OF THE INFORMATION CONTAINED HEREIN, AND THE SAME IS SUBMITTED SUBJECT TO ERRORS, OMISSIONS, CHANGE OF PRICE, RENTAL OR OTHER CONDITIONS, PRIOR SALE, LEASE OR FINANCING, OR WITHDRAWAL WITHOUT NOTICE, AND OF ANY SPECIAL LISTING CONDITIONS IMPOSED BY OUR PRINCIPALS NO WARRANTIES OR REPRESENTATIONS ARE MADE AS TO THE CONDITION OF THE PROPERTY OR ANY HAZARDS CONTAINED THEREIN ARE ANY TO BE IMPLIED.