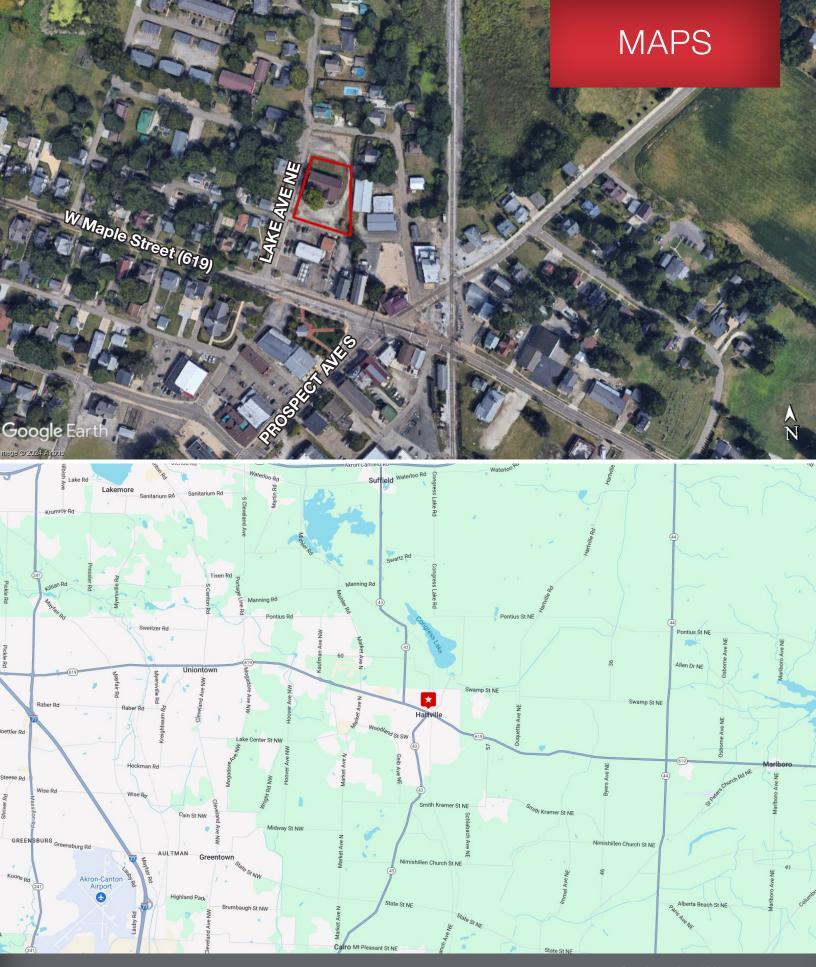

| UPPER LEVEL SQ FT | 4,202/SF       |
|-------------------|----------------|
|                   | \$4,200/month  |
| LOWER LEVEL SQ FT | 2,561/SF       |
|                   | \$2,500/month  |
| LEASE TYPE        | Modified Gross |
| YEAR BUILT        | 1916           |
| PARCEL            | 2380008        |
| ACRES             | 0.67           |
| ZONING            | B2             |
|                   |                |