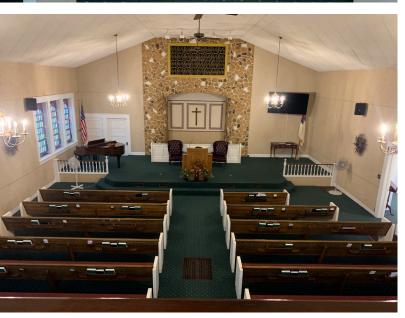

## **Property Features**

- Beautiful church building for lease in Hartville, Ohio.
- Upper level features a beautiful sanctuary space, pastor's office, restroom, classrooms or storage space.
- Single passenger elevator/lift for wheel chair access.
- The lower level features (4) private offices, restrooms, storage room, a large fully remodeled kitchen and plenty of open space for collaboration.
- Spaces can be leased together or separate.
- Owner is willing to remodel the lower level with new carpet, paint and bathroom fixtures.
- Other recent updates include: new roof (2024), newer windows, two new furnaces air conditioning and duct work.

## **PHOTOS**

NO WARRANTY OR REPRESENTATION, EXPRESS OR IMPLIED, IS MADE AS TO THE ACCURACY OF THE INFORMATION CONTAINED HEREIN, AND THE SAME IS SUBMITTED SUBJECT TO ERRORS, OMISSIONS, CHANGE OF PRICE, RENTAL OR OTHER CONDITIONS, PRIOR SALE, LEASE OR FINANCING, OR WITHDRAWAL WITHOUT NOTICE, AND OF ANY SPECIAL LISTING CONDITIONS IMPOSED BY OUR PRINCIPALS NO WARRANTIES OR REPRESENTATIONS ARE MADE AS TO THE CONDITION OF THE PROPERTY OR ANY HAZARDS CONTAINED THEREIN ARE ANY TO BE IMPLIED.