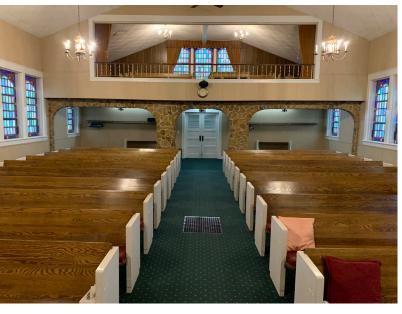

## **Property Features**

- Beautiful church building for lease in Hartville, Ohio.
- Upper level features a beautiful sanctuary space, pastor's office, restroom, classrooms or storage space.
- Single passenger elevator/lift for wheel chair access.
- The lower level features (4) private offices, restrooms, storage room, a large fully remodeled kitchen and plenty of open space for collaboration.
- Spaces can be leased together or separate.
- Owner is willing to remodel the lower level with new carpet, paint and bathroom fixtures.
- Other recent updates include: new roof (2024), newer windows, two new furnaces air conditioning and duct work.

## **PHOTOS**

NO WARRANTY OR REPRESENTATION, EXPRESS OR IMPLIED, IS MADE AS TO THE ACCURACY OF THE INFORMATION CONTAINED HEREIN, AND THE SAME IS SUBMITTED SUBJECT TO ERRORS, OMISSIONS, CHANGE OF PRICE, RENTAL OR OTHER CONDITIONS, PRIOR SALE, LEASE OR FINANCING, OR WITHDRAWAL WITHOUT NOTICE, AND OF ANY SPECIAL LISTING CONDITIONS IMPOSED BY OUR PRINCIPALS NO WARRANTIES OR REPRESENTATIONS ARE MADE AS TO THE CONDITION OF THE PROPERTY OR ANY HAZARDS CONTAINED THEREIN ARE ANY TO BE IMPLIED.