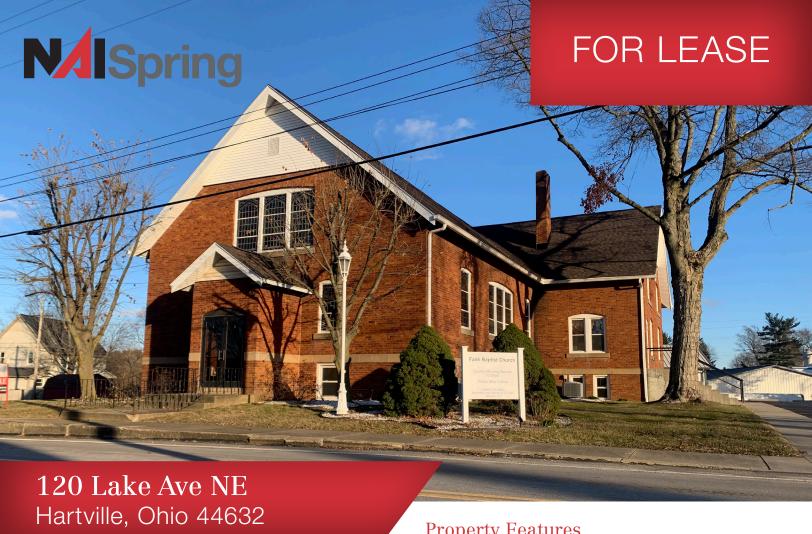

## **Property Features**

- Beautiful church building for lease in Hartville, Ohio.
- Upper level features a beautiful sanctuary space, pastor's office, restroom, classrooms or storage space.
- Single passenger elevator/lift for wheel chair access.
- The lower level features (4) private offices, restrooms, storage room, a large fully remodeled kitchen and plenty of open space for collaboration.
- Spaces can be leased together or separate.
- Owner is willing to remodel the lower level with new carpet, paint and bathroom fixtures.
- Other recent updates include: new roof (2024), newer windows, two new furnaces air conditioning and duct work.