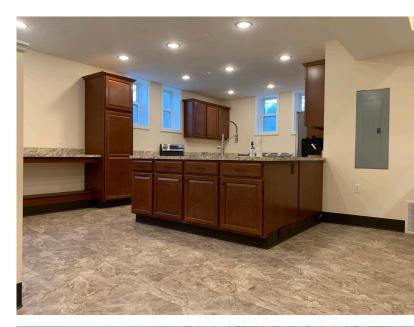

## **Property Features**

- Beautiful church building for lease in Hartville, Ohio.
- Upper level features a beautiful sanctuary space, pastor's office, restroom, classrooms or storage space.
- Single passenger elevator/lift for wheel chair access.
- The lower level features (4) private offices, restrooms, storage room, a large fully remodeled kitchen and plenty of open space for collaboration.
- Spaces can be leased together or separate.
- Owner is willing to remodel the lower level with new carpet, paint and bathroom fixtures.
- Other recent updates include: new roof (2024), newer windows, two new furnaces air conditioning and duct work.

## **PHOTOS**

NO WARRANTY OR REPRESENTATION, EXPRESS OR IMPLIED, IS MADE AS TO THE ACCURACY OF THE INFORMATION CONTAINED HEREIN, AND THE SAME IS SUBMITTED SUBJECT TO ERRORS, OMISSIONS, CHANGE OF PRICE, RENTAL OR OTHER CONDITIONS, PRIOR SALE, LEASE OR FINANCING, OR WITHDRAWAL WITHOUT NOTICE, AND OF ANY SPECIAL LISTING CONDITIONS IMPOSED BY OUR PRINCIPALS NO WARRANTIES OR REPRESENTATIONS ARE MADE AS TO THE CONDITION OF THE PROPERTY OR ANY HAZARDS CONTAINED THEREIN ARE ANY TO BE IMPLIED.