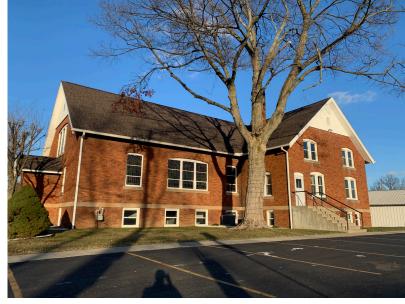

## **Property Features**

- Beautiful church building for lease in Hartville, Ohio.
- Upper level features a beautiful sanctuary space, pastor's office, restroom, classrooms or storage space.
- Single passenger elevator/lift for wheel chair access.
- The lower level features (4) private offices, restrooms, storage room, a large fully remodeled kitchen and plenty of open space for collaboration.
- Spaces can be leased together or separate.
- Owner is willing to remodel the lower level with new carpet, paint and bathroom fixtures.
- Other recent updates include: new roof (2024), newer windows, two new furnaces air conditioning and duct work.

## **PHOTOS**

NO WARRANTY OR REPRESENTATION, EXPRESS OR IMPLIED, IS MADE AS TO THE ACCURACY OF THE INFORMATION CONTAINED HEREIN, AND THE SAME IS SUBMITTED SUBJECT TO ERRORS, OMISSIONS, CHANGE OF PRICE, RENTAL OR OTHER CONDITIONS, PRIOR SALE, LEASE OR FINANCING, OR WITHDRAWAL WITHOUT NOTICE, AND OF ANY SPECIAL LISTING CONDITIONS IMPOSED BY OUR PRINCIPALS NO WARRANTIES OR REPRESENTATIONS ARE MADE AS TO THE CONDITION OF THE PROPERTY OR ANY HAZARDS CONTAINED THEREIN ARE ANY TO BE IMPLIED.