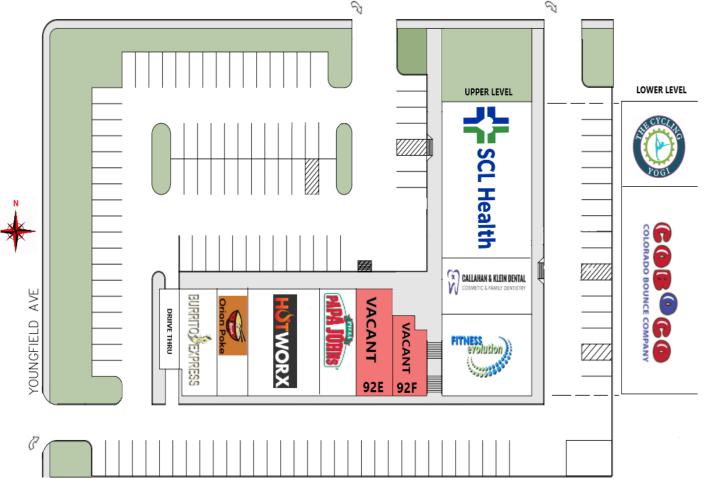

ALAMEDA SQUARE SHOPPING CENTER SITE PLAN

#### **PRICING**

 Unit 92E
 1,180 SF
 \$16.00/SF NNN
 Total Per Month(w/NNN): \$2,342.30

 Unit 92F
 1,300 SF
 \$16.00/SF NNN
 Total Per Month(w/NNN): \$2,580.50

| ALAMED                                  | A SQUARE                              |  |
|-----------------------------------------|---------------------------------------|--|
| CO BOUNCE COMPANY                       | FITNESS EVOLUTION                     |  |
| INTERMOUNTAIN HEALTH                    | SPIN YOGA STUDIO HOME CARE ASSISTANCE |  |
| FAMILY DENTAL                           |                                       |  |
| HOTWORX 24 HOUR INFRARED PITNESS STUDIO | BURRITO EXPRESS                       |  |
| GOLD & SILVER BUYERS                    | ORION POKE                            |  |
| CHIROPRACTOR                            | PAPA JOHN'S PIZZA                     |  |
|                                         |                                       |  |