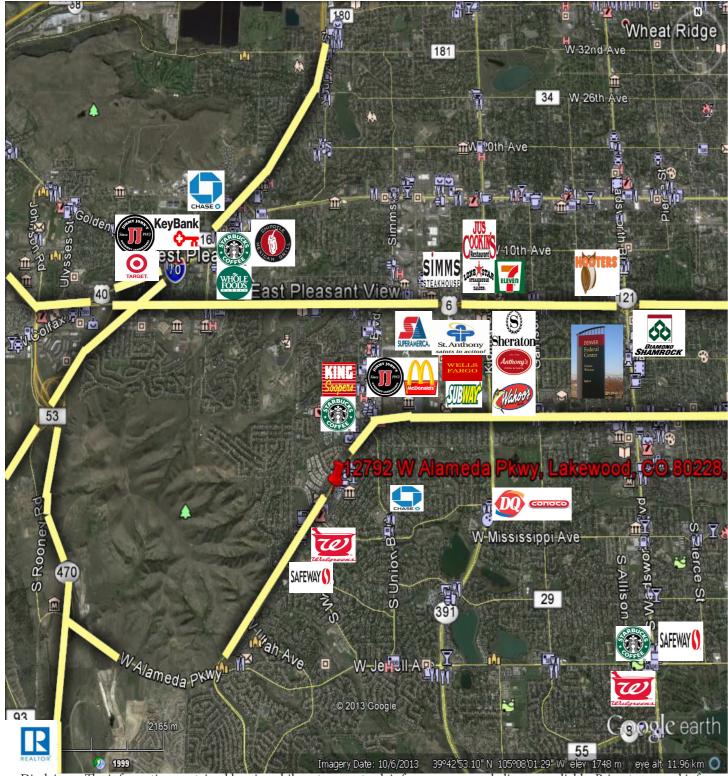

# ALAMEDA SQUARE SHOPPING CENTER

12790-12792 West Alameda Parkway, Lakewood, CO 80228

**FOR LEASE: Retail** 

LEASE RATE \$16.00 /SF NNN

**AVAILABLE:** 1,180 - 1,300 SF

- Great Central Location
- Available SF: 1,180 SF to 1,300 SF
- Max Contiguous: 2,480 SF
- Est. NNN's (2024): \$7.82/SF
- Ample Parking
- Join SCL Health, Hotworx, Papa Johns, and many others at this busy retail center!