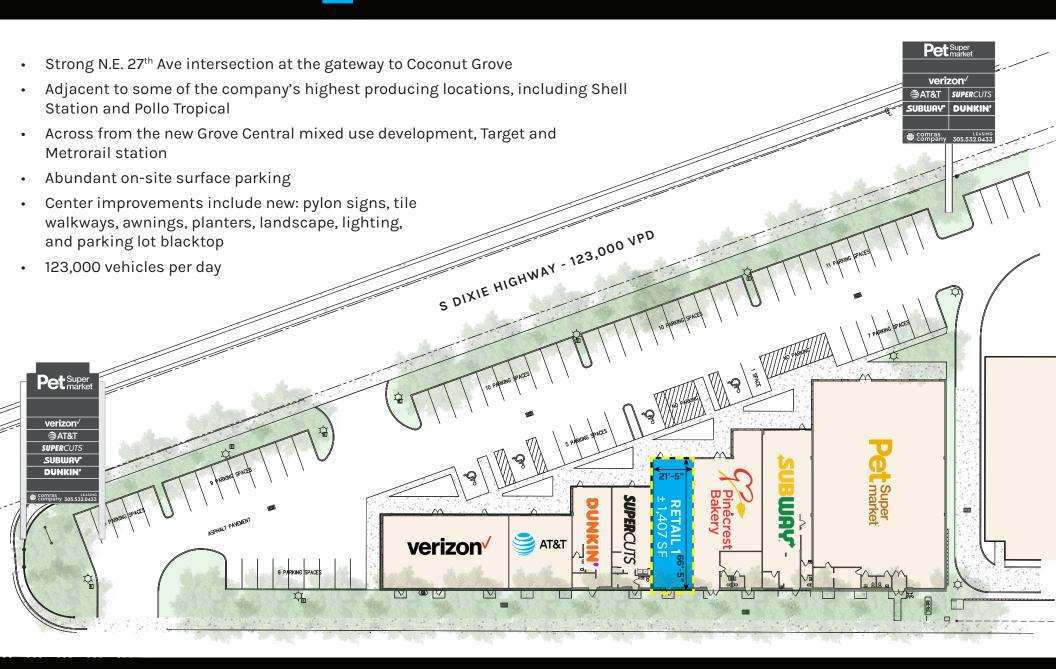

GENTS:**

MAX GELBAND mgelband@comrascompany.com c. 303.981.3244 MICHAEL COMRAS michael@comrascompany.com t. 305.532.0433





## RETAIL FOR LEASE



2720 S Dixie Highway Coconut Grove, FL 33133 Join Pet Supermarket, Verizon, AT&T, SuperCuts, Subway and Dunkin' Donuts in this prime retail location along South Dixie Highway.

**RETAIL 1** ± 1,407 SF

**POSSESSION** Arranged

**RENT**Upon request

No warranty or rangeantation avarages at implied is made as to the appropriate formation and the same is submitted subject to arrang on missions change of price rental or other conditions withdrawal without notice and to any openial listing conditions imposed by our principals



05.532.0433 05.532.6106



1261 20th Street Miami Beach, FL 33139



comrascompany.com @comrascompany



## FLOOR PLAN









## **AERIAL MAP**