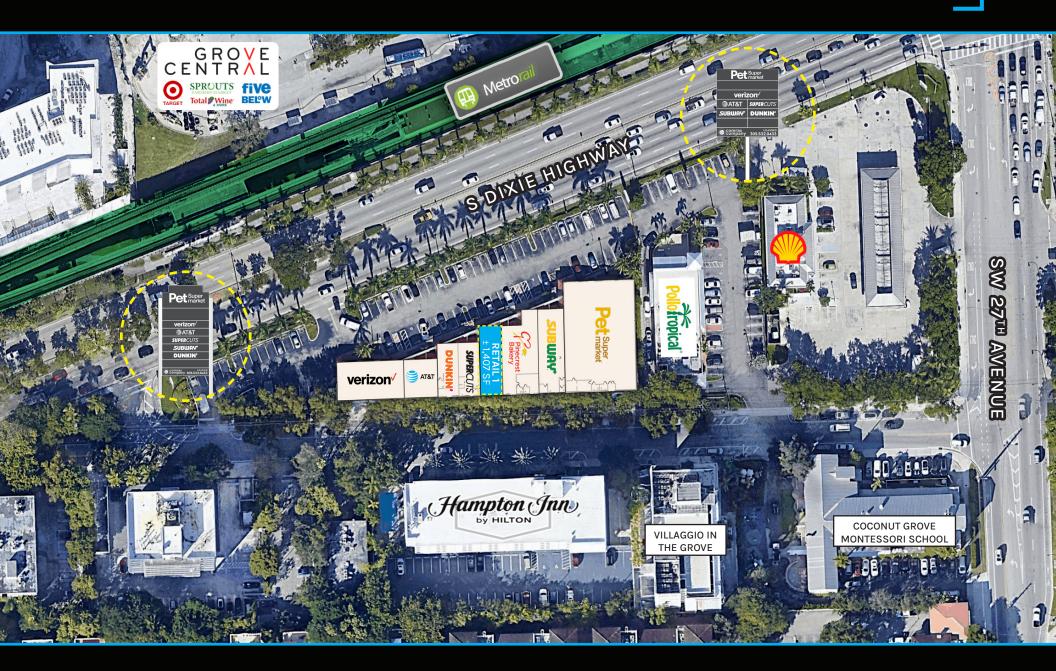

and@comrascompany.com c. 303.981.3244 MICHAEL COMRAS michael@comrascompany.com t. 305.532.0433





## RETAIL FOR LEASE



2720 S Dixie Highway Coconut Grove, FL 33133 Join Pet Supermarket, Verizon, AT&T, SuperCuts, Subway and Dunkin' Donuts in this prime retail location along South Dixie Highway.

**RETAIL 1** ± 1,407 SF

**POSSESSION** Arranged

**RENT**Upon request

No warranty or rangeantation avarages at implied is made as to the appropriate formation and the same is submitted subject to arrang on missions change of price rental or other conditions withdrawal without notice and to any openial listing conditions imposed by our principals



05.532.0433 05.532.6106



1261 20th Street Miami Beach, FL 33139



comrascompany.com @comrascompany



## FLOOR PLAN









## **AERIAL MAP**