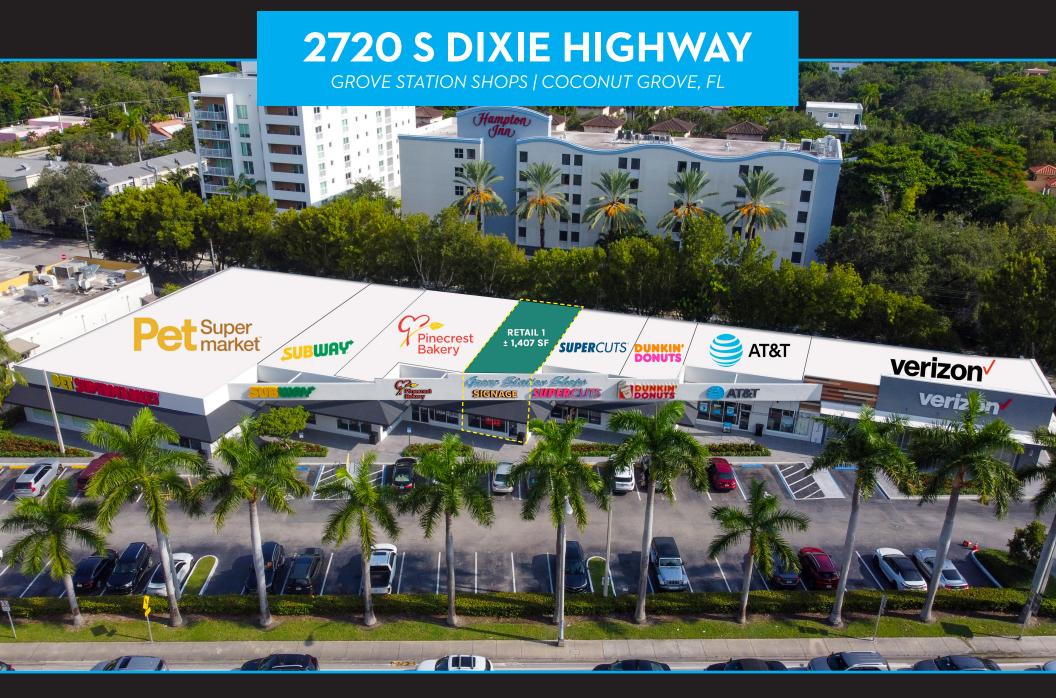

## RETAIL FOR LEASE

2720 S Dixie Highway Coconut Grove, FL 33133 Join Pet Supermarket, Verizon, AT&T, SuperCuts, Subway and Dunkin' Donuts in this prime retail location along South Dixie Highway.

**RETAIL 1** ± 1,407 SF