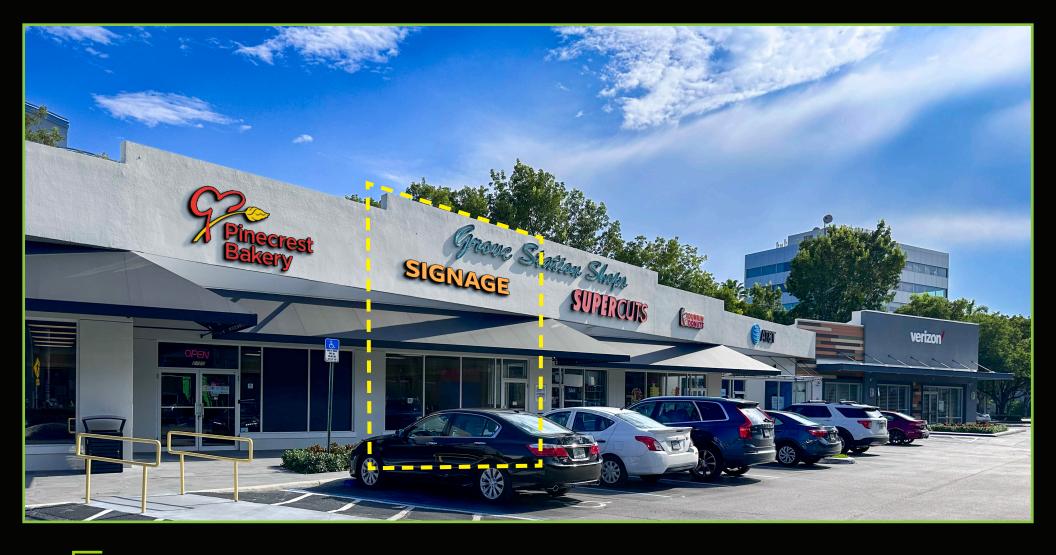

## RETAIL FOR LEASE

2720 S Dixie Highway Coconut Grove, FL 33133 Join Pet Supermarket, Verizon, AT&T, SuperCuts, Subway and Dunkin' Donuts in this prime retail location along South Dixie Highway.

**RETAIL 1** ± 1,407 SF