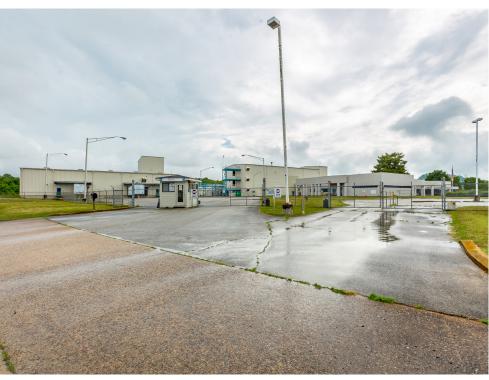

## **Property Description**

Discover an industrial gem located on Riverport Road in Chattanooga. This impressive facility covers an expansive 22.7 acres and has been designated M-1 Industrial by the City of Chattanooga. The property features multiple buildings, including a spacious one story office/lab building spanning ±15,000 SF, a warehouse building containing ±19,600 SF equipped with three truck high doors and a ground level drive-in door, as well as other structures totaling 29,450 SF.

Inside the facility, you'll find a total existing building square footage of ±61,090 SF, complete with locker room style restrooms & showers, large labs/classrooms, a sizeable conference room, and a spacious employee break room. 2800 Riverport Road has been thoughtfully designed to cater to heavy-duty operations and is strategically located within the Hamilton County Centre Port South Industrial Park. Conveniently situated just off Amnicola Highway, this prime location adds to the appeal as an ideal industrial hub, offering easy access to Barge Port.

### **Property Features**

• Hamilton County Tax Parcel ID: 127K-A-001.14

• Total Acreage: ±22.7 AC

• Zoning: M-1 Industrial

• Existing 1 Story Office/Lab Building: ±15,000 SF

• Existing Warehouse Building: ±19,600 SF with 3 truck high doors and 1 ground level drive in door