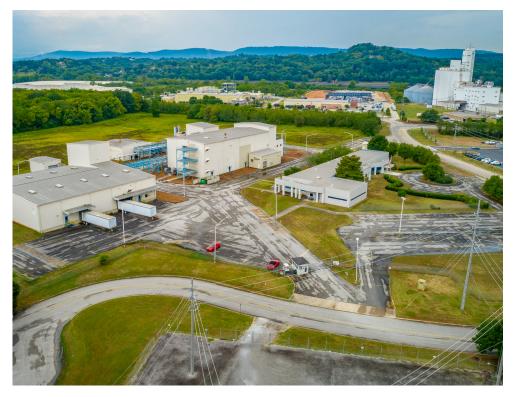

## **Property Description**

Discover an industrial gem located on Riverport Road in Chattanooga. This impressive facility covers an expansive 22.7 acres and has been designated M-1 Industrial by the City of Chattanooga. The property features multiple buildings, including a spacious one story office/lab building spanning ±15,000 SF, a warehouse building containing ±19,600 SF equipped with three truck high doors and a ground level drive-in door, as well as other structures totaling 29,450 SF.

Inside the facility, you'll find a total existing building square footage of ±61,090 SF, complete with locker room style restrooms & showers, large labs/classrooms, a sizeable conference room, and a spacious employee break room. 2800 Riverport Road has been thoughtfully designed to cater to heavy-duty operations and is strategically located within the Hamilton County Centre Port South Industrial Park. Conveniently situated just off Amnicola Highway, this prime location adds to the appeal as an ideal industrial hub, offering easy access to Barge Port.