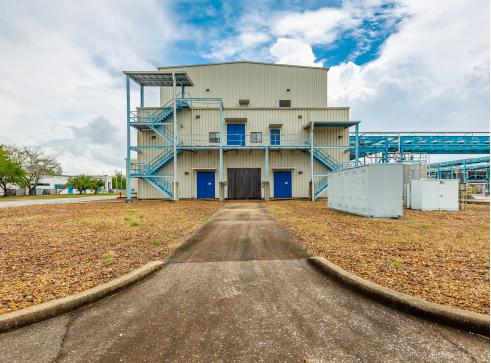

## **Property Description**

Discover an industrial gem located on Riverport Road in Chattanooga. This impressive facility covers an expansive 22.7 acres and has been designated M-1 Industrial by the City of Chattanooga. The property features multiple buildings, including a spacious one story office/lab building spanning ±15,000 SF, a warehouse building containing ±19,600 SF equipped with three truck high doors and a ground level drive-in door, as well as other structures totaling 29,450 SF.

Inside the facility, you'll find a total existing building square footage of ±61,090 SF, complete with locker room style restrooms & showers, large labs/classrooms, a sizeable conference room, and a spacious employee break room. 2800 Riverport Road has been thoughtfully designed to cater to heavy-duty operations and is strategically located within the Hamilton County Centre Port South Industrial Park. Conveniently situated just off Amnicola Highway, this prime location adds to the appeal as an ideal industrial hub, offering easy access to Barge Port.

### **Property Features**

• Hamilton County Tax Parcel ID: 127K-A-001.14

• Total Acreage: ±22.7 AC

• Zoning: M-1 Industrial

• Existing 1 Story Office/Lab Building: ±15,000 SF

• Existing Warehouse Building: ±19,600 SF with 3 truck high doors and 1 ground level drive in door