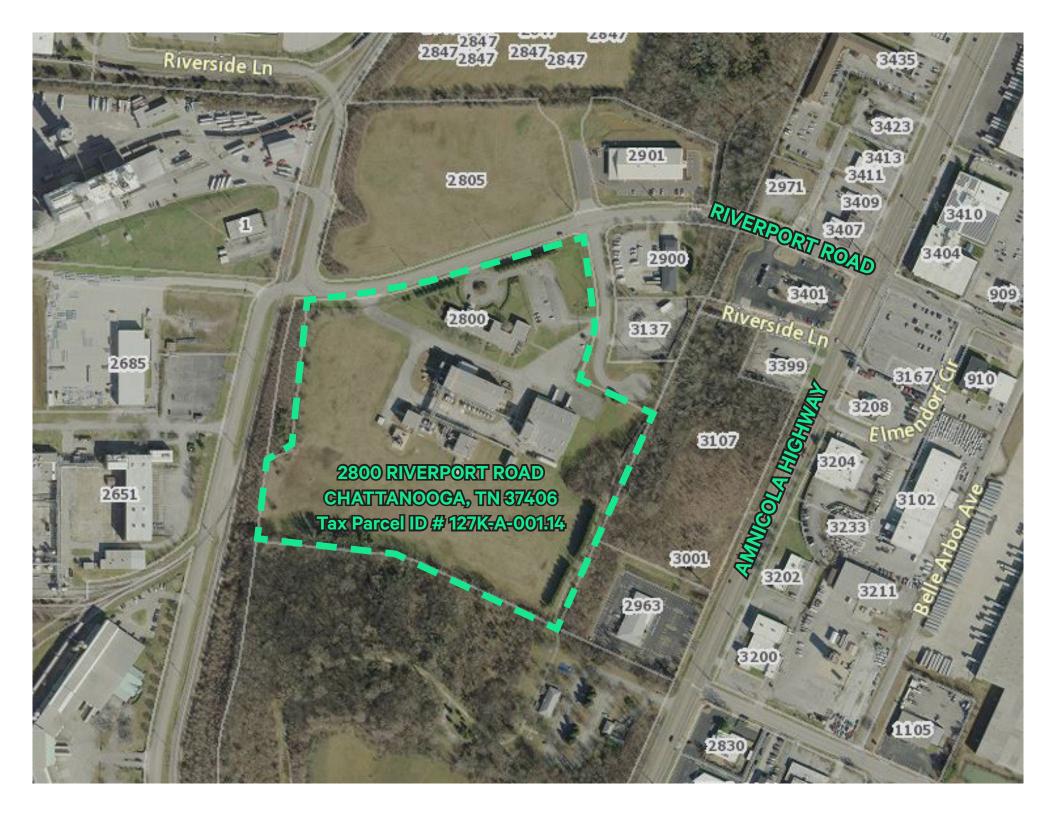

### **Property Features**

• Hamilton County Tax Parcel ID: 127K-A-001.14

• Total Acreage: ±22.7 AC

• Zoning: M-1 Industrial

• Existing 1 Story Office/Lab Building: ±15,000 SF

• Existing Warehouse Building: ±19,600 SF with 3 truck high doors and 1 ground level drive in door