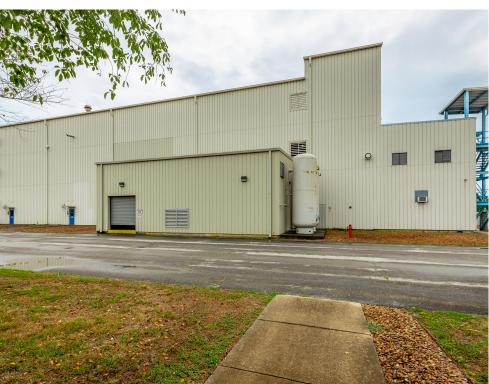

## **Property Description**

Discover an industrial gem located on Riverport Road in Chattanooga. This impressive facility covers an expansive 22.7 acres and has been designated M-1 Industrial by the City of Chattanooga. The property features multiple buildings, including a spacious one story office/lab building spanning ±15,000 SF, a warehouse building containing ±19,600 SF equipped with three truck high doors and a ground level drive-in door, as well as other structures totaling 29,450 SF.

### **Property Features**

• Hamilton County Tax Parcel ID: 127K-A-001.14

• Total Acreage: ±22.7 AC

• Zoning: M-1 Industrial

• Existing 1 Story Office/Lab Building: ±15,000 SF

• Existing Warehouse Building: ±19,600 SF with 3 truck high doors and 1 ground level drive in door