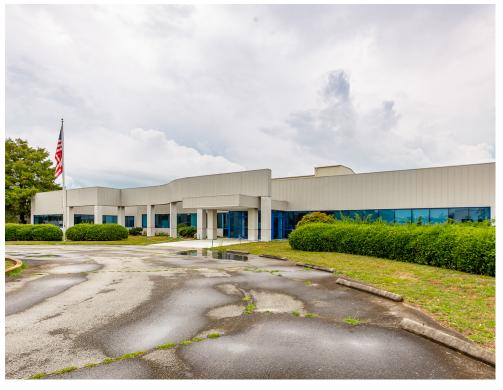

## **Property Description**

Discover an industrial gem located on Riverport Road in Chattanooga. This impressive facility covers an expansive 22.7 acres and has been designated M-1 Industrial by the City of Chattanooga. The property features multiple buildings, including a spacious one story office/lab building spanning ±15,000 SF, a warehouse building containing ±19,600 SF equipped with three truck high doors and a ground level drive-in door, as well as other structures totaling 29,450 SF.

Inside the facility, you'll find a total existing building square footage of ±61,090 SF, complete with locker room style restrooms & showers, large labs/classrooms, a sizeable conference room, and a spacious employee break room. 2800 Riverport Road has been thoughtfully designed to cater to heavy-duty operations and is strategically located within the Hamilton County Centre Port South Industrial Park. Conveniently situated just off Amnicola Highway, this prime location adds to the appeal as an ideal industrial hub, offering easy access to Barge Port.