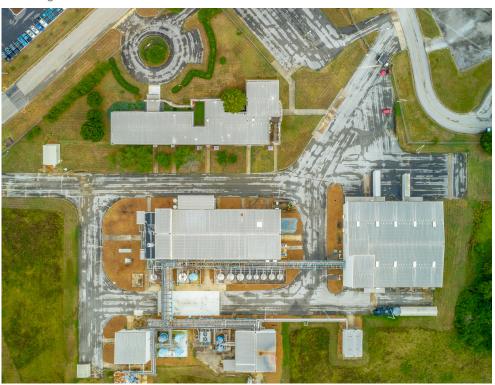

## **Property Description**

Discover an industrial gem located on Riverport Road in Chattanooga. This impressive facility covers an expansive 22.7 acres and has been designated M-1 Industrial by the City of Chattanooga. The property features multiple buildings, including a spacious one story office/lab building spanning ±15,000 SF, a warehouse building containing ±19,600 SF equipped with three truck high doors and a ground level drive-in door, as well as other structures totaling 29,450 SF.

Inside the facility, you'll find a total existing building square footage of ±61,090 SF, complete with locker room style restrooms & showers, large labs/classrooms, a sizeable conference room, and a spacious employee break room. 2800 Riverport Road has been thoughtfully designed to cater to heavy-duty operations and is strategically located within the Hamilton County Centre Port South Industrial Park. Conveniently situated just off Amnicola Highway, this prime location adds to the appeal as an ideal industrial hub, offering easy access to Barge Port.