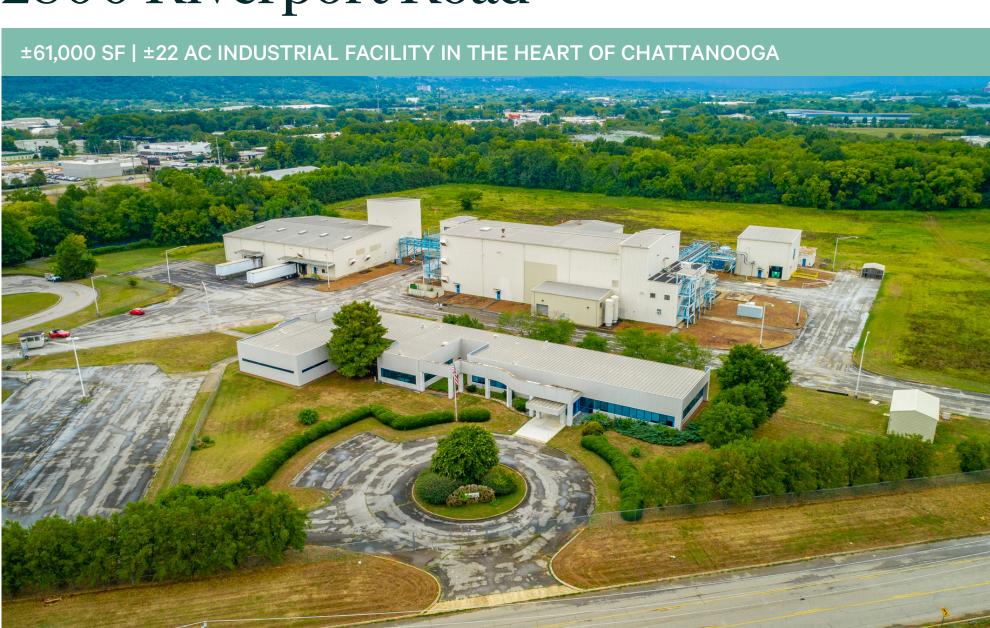

# 2800 Riverport Road

## **Property Description**

Discover an industrial gem located on Riverport Road in Chattanooga. This impressive facility covers an expansive 22.7 acres and has been designated M-1 Industrial by the City of Chattanooga. The property features multiple buildings, including a spacious one story office/lab building spanning ±15,000 SF, a warehouse building containing ±19,600 SF equipped with three truck high doors and a ground level drive-in door, as well as other structures totaling 29,450 SF.

Inside the facility, you'll find a total existing building square footage of ±61,090 SF, complete with locker room style restrooms & showers, large labs/classrooms, a sizeable conference room, and a spacious employee break room. 2800 Riverport Road has been thoughtfully designed to cater to heavy-duty operations and is strategically located within the Hamilton County Centre Port South Industrial Park. Conveniently situated just off Amnicola Highway, this prime location adds to the appeal as an ideal industrial hub, offering easy access to Barge Port.

### **Property Features**

• Hamilton County Tax Parcel ID: 127K-A-001.14

• Total Acreage: ±22.7 AC

• Zoning: M-1 Industrial

• Existing 1 Story Office/Lab Building: ±15,000 SF

• Existing Warehouse Building: ±19,600 SF with 3 truck high doors and 1 ground level drive in door

• Other Miscellaneous Existing Buildings: ±29,450 SF

• Total Existing Building Square Footage: ±61,090 SF

• Restrooms: locker room style with showers

 Specialty Rooms: large labs/classrooms, sizeable conference room, spacious employee breakroom

 Location: Hamilton County Centre Port South Industrial Park, access to a Barge Port

±61K

**Total Building Square Footage** 

 $\pm 22.7$ 

**Total Land Acreage** 

M-1

Zoning