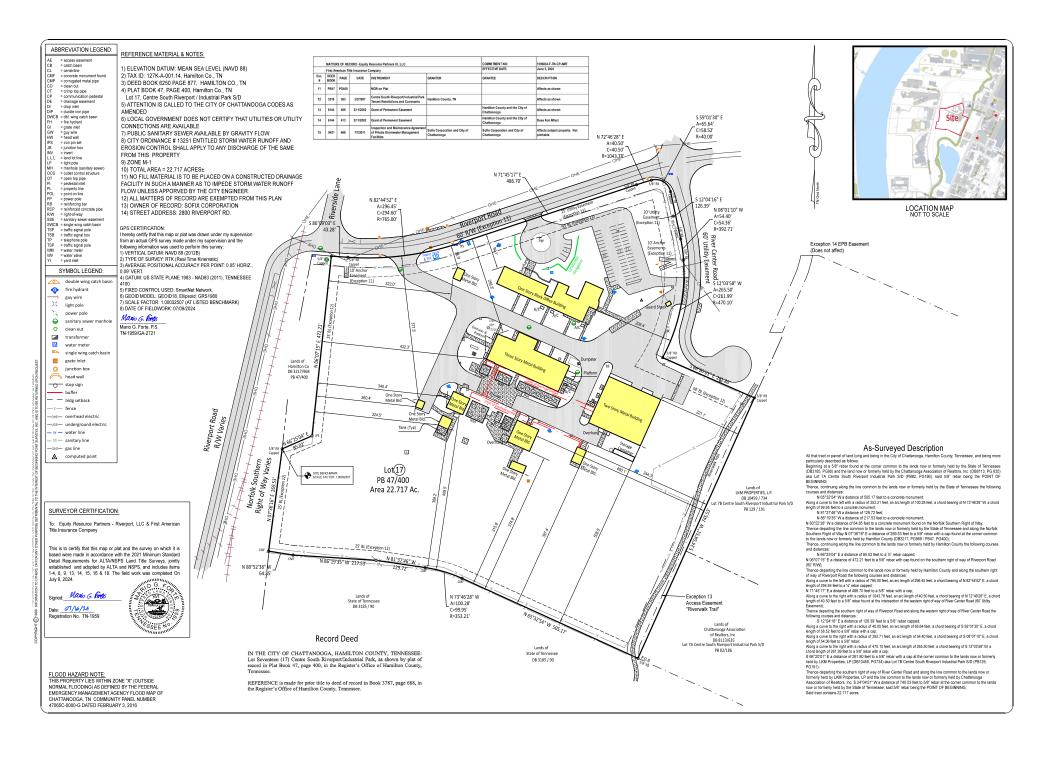

### **Property Features**

• Hamilton County Tax Parcel ID: 127K-A-001.14

• Total Acreage: ±22.7 AC

• Zoning: M-1 Industrial

• Existing 1 Story Office/Lab Building: ±15,000 SF

• Existing Warehouse Building: ±19,600 SF with 3 truck high doors and 1 ground level drive in door

 Location: Hamilton County Centre Port South Industrial Park, access to a Barge Port

±61K

**Total Building Square Footage** 

 $\pm 22.7$ 

**Total Land Acreage** 

M-1

Zoning