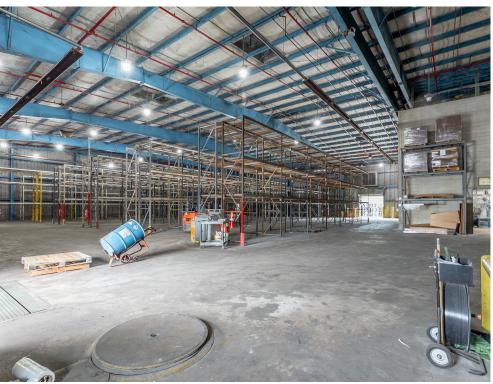

## **Property Description**

Discover an industrial gem located on Riverport Road in Chattanooga. This impressive facility covers an expansive 22.7 acres and has been designated M-1 Industrial by the City of Chattanooga. The property features multiple buildings, including a spacious one story office/lab building spanning ±15,000 SF, a warehouse building containing ±19,600 SF equipped with three truck high doors and a ground level drive-in door, as well as other structures totaling 29,450 SF.

Inside the facility, you'll find a total existing building square footage of ±61,090 SF, complete with locker room style restrooms & showers, large labs/classrooms, a sizeable conference room, and a spacious employee break room. 2800 Riverport Road has been thoughtfully designed to cater to heavy-duty operations and is strategically located within the Hamilton County Centre Port South Industrial Park. Conveniently situated just off Amnicola Highway, this prime location adds to the appeal as an ideal industrial hub, offering easy access to Barge Port.

• Other Miscellaneous Existing Buildings: ±29,450 SF

• Total Existing Building Square Footage: ±61,090 SF

• Restrooms: locker room style with showers

 Specialty Rooms: large labs/classrooms, sizeable conference room, spacious employee breakroom