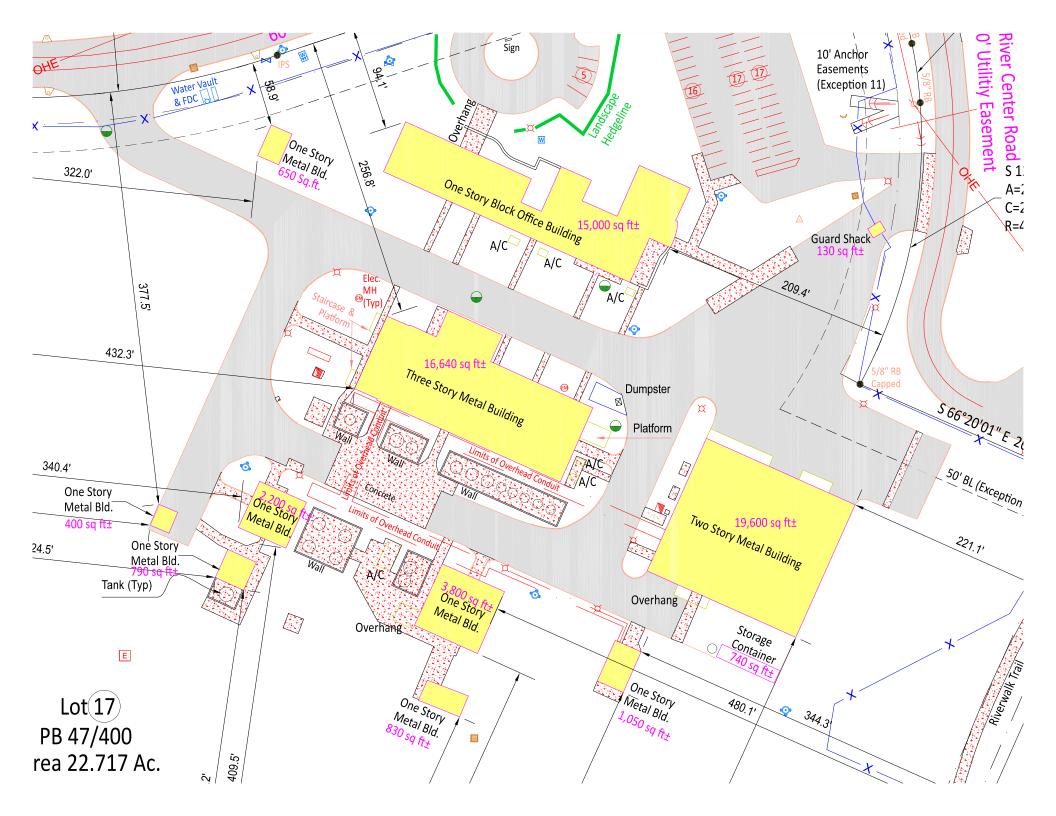

## **Property Description**

Discover an industrial gem located on Riverport Road in Chattanooga. This impressive facility covers an expansive 22.7 acres and has been designated M-1 Industrial by the City of Chattanooga. The property features multiple buildings, including a spacious one story office/lab building spanning ±15,000 SF, a warehouse building containing ±19,600 SF equipped with three truck high doors and a ground level drive-in door, as well as other structures totaling 29,450 SF.

### **Property Features**

• Hamilton County Tax Parcel ID: 127K-A-001.14

• Total Acreage: ±22.7 AC

• Zoning: M-1 Industrial

• Existing 1 Story Office/Lab Building: ±15,000 SF

• Existing Warehouse Building: ±19,600 SF with 3 truck high doors and 1 ground level drive in door

• Other Miscellaneous Existing Buildings: ±29,450 SF

• Total Existing Building Square Footage: ±61,090 SF

• Restrooms: locker room style with showers

 Specialty Rooms: large labs/classrooms, sizeable conference room, spacious employee breakroom