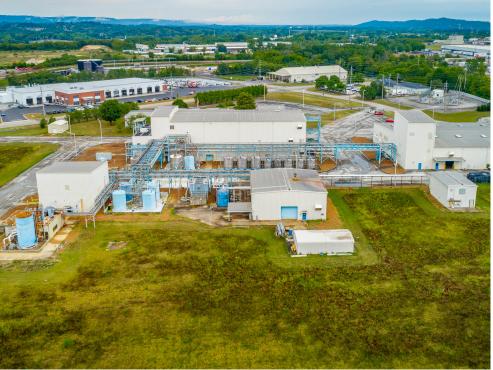

## **Property Description**

Discover an industrial gem located on Riverport Road in Chattanooga. This impressive facility covers an expansive 22.7 acres and has been designated M-1 Industrial by the City of Chattanooga. The property features multiple buildings, including a spacious one story office/lab building spanning ±15,000 SF, a warehouse building containing ±19,600 SF equipped with three truck high doors and a ground level drive-in door, as well as other structures totaling 29,450 SF.

Inside the facility, you'll find a total existing building square footage of ±61,090 SF, complete with locker room style restrooms & showers, large labs/classrooms, a sizeable conference room, and a spacious employee break room. 2800 Riverport Road has been thoughtfully designed to cater to heavy-duty operations and is strategically located within the Hamilton County Centre Port South Industrial Park. Conveniently situated just off Amnicola Highway, this prime location adds to the appeal as an ideal industrial hub, offering easy access to Barge Port.