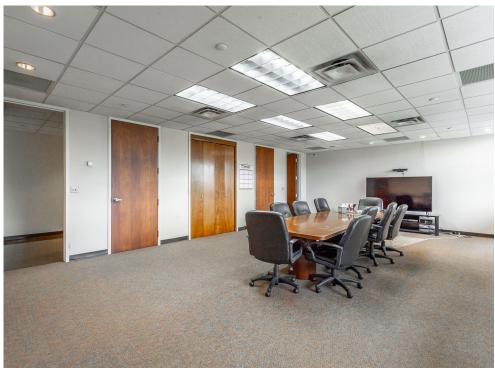

Inside the facility, you'll find a total existing building square footage of ±61,090 SF, complete with locker room style restrooms & showers, large labs/classrooms, a sizeable conference room, and a spacious employee break room. 2800 Riverport Road has been thoughtfully designed to cater to heavy-duty operations and is strategically located within the Hamilton County Centre Port South Industrial Park. Conveniently situated just off Amnicola Highway, this prime location adds to the appeal as an ideal industrial hub, offering easy access to Barge Port.

• Other Miscellaneous Existing Buildings: ±29,450 SF

• Total Existing Building Square Footage: ±61,090 SF

• Restrooms: locker room style with showers

 Specialty Rooms: large labs/classrooms, sizeable conference room, spacious employee breakroom