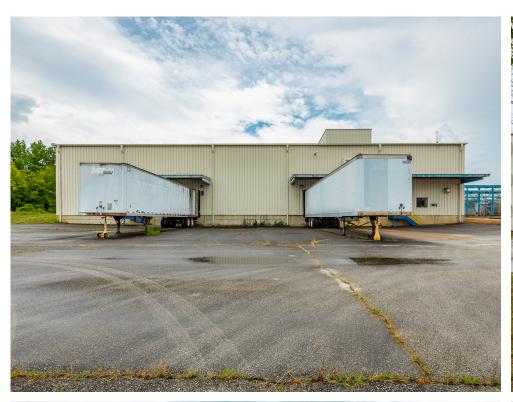

## **Property Description**

Discover an industrial gem located on Riverport Road in Chattanooga. This impressive facility covers an expansive 22.7 acres and has been designated M-1 Industrial by the City of Chattanooga. The property features multiple buildings, including a spacious one story office/lab building spanning ±15,000 SF, a warehouse building containing ±19,600 SF equipped with three truck high doors and a ground level drive-in door, as well as other structures totaling 29,450 SF.

### **Property Features**

• Hamilton County Tax Parcel ID: 127K-A-001.14

• Total Acreage: ±22.7 AC

• Zoning: M-1 Industrial

• Existing 1 Story Office/Lab Building: ±15,000 SF

• Existing Warehouse Building: ±19,600 SF with 3 truck high doors and 1 ground level drive in door