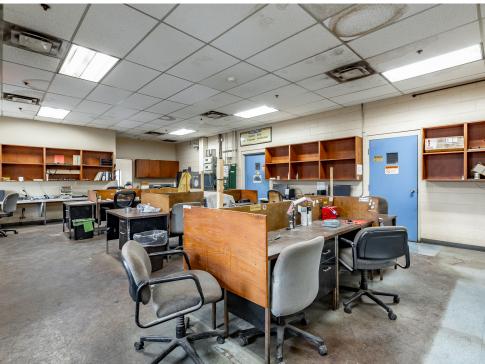

Inside the facility, you'll find a total existing building square footage of ±61,090 SF, complete with locker room style restrooms & showers, large labs/classrooms, a sizeable conference room, and a spacious employee break room. 2800 Riverport Road has been thoughtfully designed to cater to heavy-duty operations and is strategically located within the Hamilton County Centre Port South Industrial Park. Conveniently situated just off Amnicola Highway, this prime location adds to the appeal as an ideal industrial hub, offering easy access to Barge Port.

• Other Miscellaneous Existing Buildings: ±29,450 SF

• Total Existing Building Square Footage: ±61,090 SF

• Restrooms: locker room style with showers

 Specialty Rooms: large labs/classrooms, sizeable conference room, spacious employee breakroom