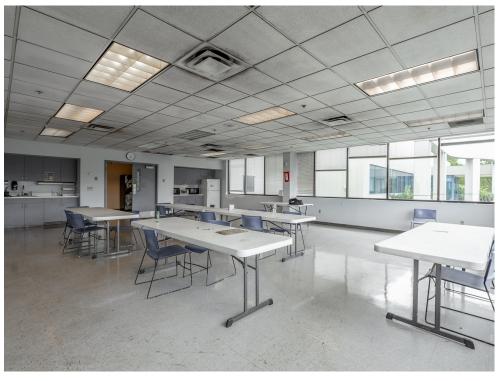

Inside the facility, you'll find a total existing building square footage of ±61,090 SF, complete with locker room style restrooms & showers, large labs/classrooms, a sizeable conference room, and a spacious employee break room. 2800 Riverport Road has been thoughtfully designed to cater to heavy-duty operations and is strategically located within the Hamilton County Centre Port South Industrial Park. Conveniently situated just off Amnicola Highway, this prime location adds to the appeal as an ideal industrial hub, offering easy access to Barge Port.

• Other Miscellaneous Existing Buildings: ±29,450 SF

• Total Existing Building Square Footage: ±61,090 SF

• Restrooms: locker room style with showers

 Specialty Rooms: large labs/classrooms, sizeable conference room, spacious employee breakroom