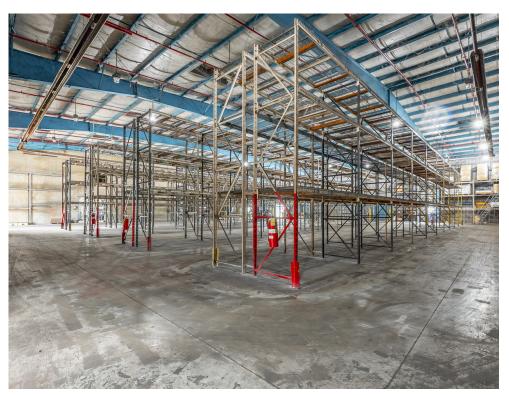

## **Property Description**

Discover an industrial gem located on Riverport Road in Chattanooga. This impressive facility covers an expansive 22.7 acres and has been designated M-1 Industrial by the City of Chattanooga. The property features multiple buildings, including a spacious one story office/lab building spanning ±15,000 SF, a warehouse building containing ±19,600 SF equipped with three truck high doors and a ground level drive-in door, as well as other structures totaling 29,450 SF.

Inside the facility, you'll find a total existing building square footage of ±61,090 SF, complete with locker room style restrooms & showers, large labs/classrooms, a sizeable conference room, and a spacious employee break room. 2800 Riverport Road has been thoughtfully designed to cater to heavy-duty operations and is strategically located within the Hamilton County Centre Port South Industrial Park. Conveniently situated just off Amnicola Highway, this prime location adds to the appeal as an ideal industrial hub, offering easy access to Barge Port.

• Other Miscellaneous Existing Buildings: ±29,450 SF

• Total Existing Building Square Footage: ±61,090 SF

• Restrooms: locker room style with showers

 Specialty Rooms: large labs/classrooms, sizeable conference room, spacious employee breakroom