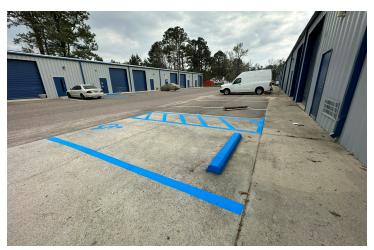

### PROPERTY OVERVIEW

Renovated in 2023, this 4 plus acre property consists of four warehouse buildings. Each building has units available for lease ranging from 1,256 sf - 5,024 sf. 4 units available currently. High visibility along Highway 17. There is plenty of parking and a large area that can be leased separately as lay-down area. NNN. Fees are estimated at \$3.07/sf. Listing Agents have an ownership interest in the property.

#### PROPERTY HIGHLIGHTS

- Minutes to West Ashley, John's Island, Ravenel and Hollywood.
- Terrific visibility on Highway 17.
- Excess Parking Available.

for more information, please contact: