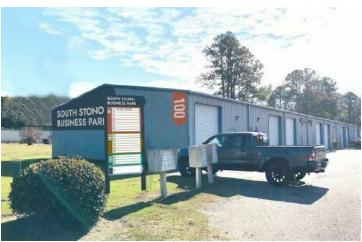

### PROPERTY OVERVIEW

Renovated in 2023, this 4 plus acre property consists of four warehouse buildings. Each building has units available for lease ranging from 1,256 sf - 5,024 sf. 4 units available currently. High visibility along Highway 17. There is plenty of parking and a large area that can be leased separately as lay-down area. NNN. Fees are estimated at \$3.07/sf. Listing Agents have an ownership interest in the property.

#### PROPERTY HIGHLIGHTS

- Minutes to West Ashley, John's Island, Ravenel and Hollywood.
- Terrific visibility on Highway 17.
- Excess Parking Available.

for more information, please contact: