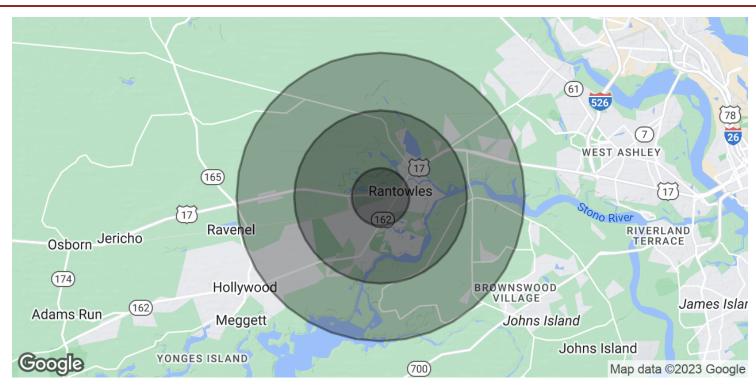

## JOSEPH TECKLENBURG

C: 843.343.2268 | O: 843.343.2268

josepht@cctre.com

11 Cunnington Avenue Charleston, SC 29405 CCTRE.COM

4509 SAVANNAH HIGHWAY , RAVENEL , SC 29470

| POPULATION           | 1 MILE    | 3 MILES   | 5 MILES   |
|----------------------|-----------|-----------|-----------|
| Total Population     | 753       | 5,370     | 16,859    |
| Average Age          | 49.9      | 48.6      | 43.7      |
| Average Age (Male)   | 50.4      | 49.6      | 43.8      |
| Average Age (Female) | 50.4      | 48.5      | 44.4      |
| HOUSEHOLDS & INCOME  | 1 MILE    | 3 MILES   | 5 MILES   |
| Total Households     | 314       | 2,393     | 7,495     |
| # of Persons per HH  | 2.4       | 2.2       | 2.2       |
| Average HH Income    | \$82,060  | \$90,657  | \$88,042  |
| Average House Value  | \$335,851 | \$372,245 | \$320,663 |

<sup>\*</sup> Demographic data derived from 2020 ACS - US Census

for more information, please contact:

**BRADLEY BAKER** 

JOSEPH TECKLENBURG

C: 843.478.5055 | O: 843.414.4070

C: 843.343.2268 | O: 843.343.2268