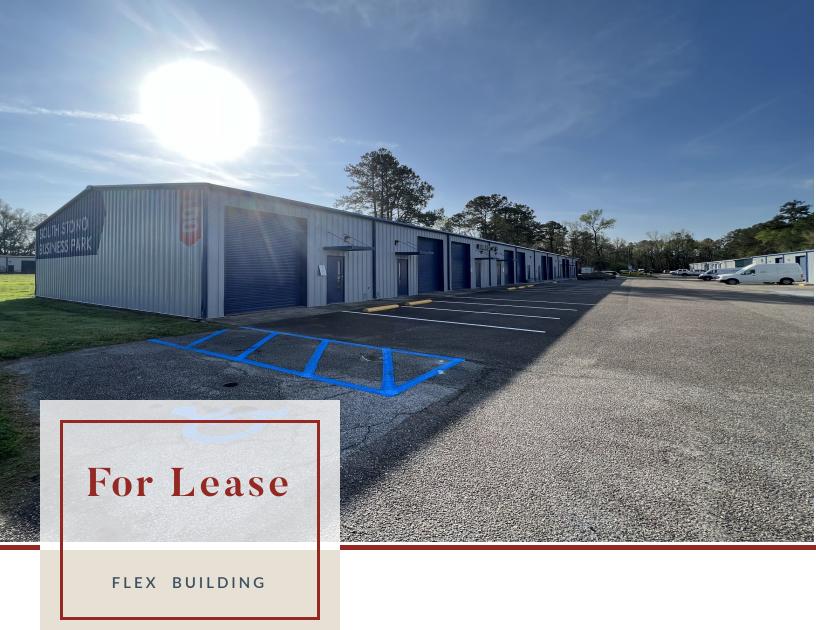

4509 SAVANNAH HIGHWAY

for more information, please contact:

- BRADLEY BAKER PRINCIPAL 843.414.4070 bradley@cctre.com
- JOSEPH TECKLENBURG PRINCIPAL 843.343.2268 josepht@cctre.com

4509 SAVANNAH HIGHWAY , RAVENEL , SC 29470

### PROPERTY OVERVIEW

Renovated in 2023, this 4 plus acre property consists of four warehouse buildings. Each building has units available for lease ranging from 1,256 sf - 5,024 sf. 4 units available currently. High visibility along Highway 17. There is plenty of parking and a large area that can be leased separately as lay-down area. NNN. Fees are estimated at \$3.07/sf. Listing Agents have an ownership interest in the property.

#### PROPERTY HIGHLIGHTS

- Minutes to West Ashley, John's Island, Ravenel and Hollywood.
- Terrific visibility on Highway 17.
- Excess Parking Available.

for more information, please contact: