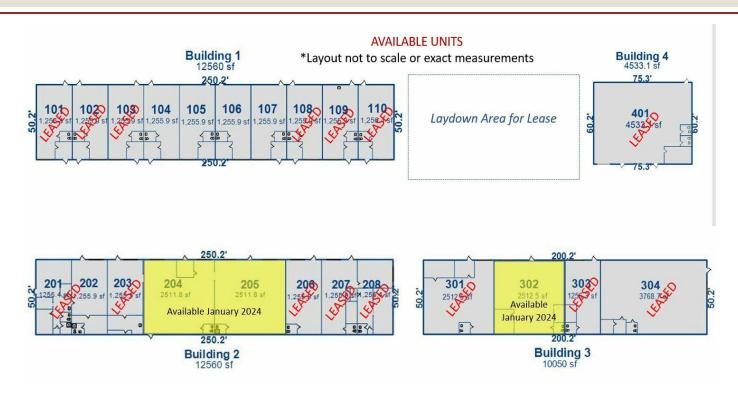

#### **AVAILABLE SPACES**

| SUITE | TENANT          | SIZE (SF) | LEASE TYPE | LEASE RATE | DESCRIPTION |
|-------|-----------------|-----------|------------|------------|-------------|
| SCIIL | T LITAL AVETA T |           |            |            | DEGOIGH HON |

| Building 100, Unit 104-107 | Available | 1,255 SF | NNN | \$15.00 SF/month | Four units in center of building. Several units could be combined if tenant requires additional space.           |
|----------------------------|-----------|----------|-----|------------------|------------------------------------------------------------------------------------------------------------------|
| Building 200, Unit 204     | Available | 2,511 SF | NNN | \$15.00 SF/month | Large, middle unit previously combined<br>with 203, 204, 205 and 206. Can be<br>combined or occupied separately. |
| Building 200, Unit 205     | Available | 2,511 SF | NNN | \$15.00 SF/month | Large, middle unit previously combined with 203, 204, 205 and 206. Can be combined or occupied separately.       |
| Building 300, Unit 302     | Available | 2,512 SF | NNN | \$15.00 SF/month | Mid Sized unit with plenty of parking and faces large laydown area that can be leased separately.                |