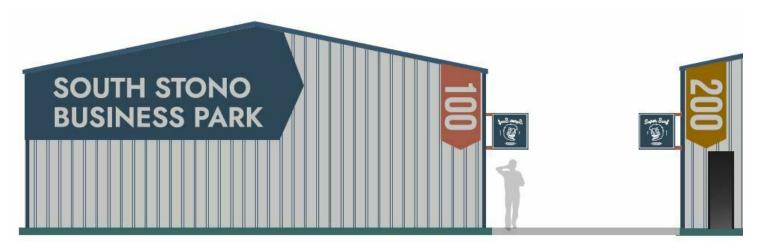

### PROPERTY OVERVIEW

Renovated in 2023, this 4 plus acre property consists of four warehouse buildings. Each building has units available for lease ranging from 1,256 sf - 5,024 sf. 4 units available currently. High visibility along Highway 17. There is plenty of parking and a large area that can be leased separately as lay-down area. NNN. Fees are estimated at \$3.07/sf. Listing Agents have an ownership interest in the property.

#### PROPERTY HIGHLIGHTS

- Minutes to West Ashley, John's Island, Ravenel and Hollywood.
- Terrific visibility on Highway 17.
- Excess Parking Available.

for more information, please contact: