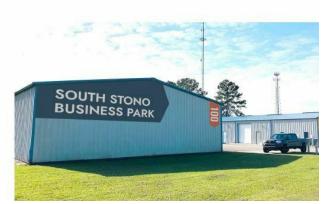

### PROPERTY OVERVIEW

Renovated in 2023, this 4 plus acre property consists of four warehouse buildings. Each building has units available for lease ranging from 1,256 sf - 5,024 sf. 4 units available currently. High visibility along Highway 17. There is plenty of parking and a large area that can be leased separately as lay-down area. NNN. Fees are estimated at \$3.07/sf. Listing Agents have an ownership interest in the property.

#### PROPERTY HIGHLIGHTS

- Minutes to West Ashley, John's Island, Ravenel and Hollywood.
- Terrific visibility on Highway 17.
- Excess Parking Available.

for more information, please contact: