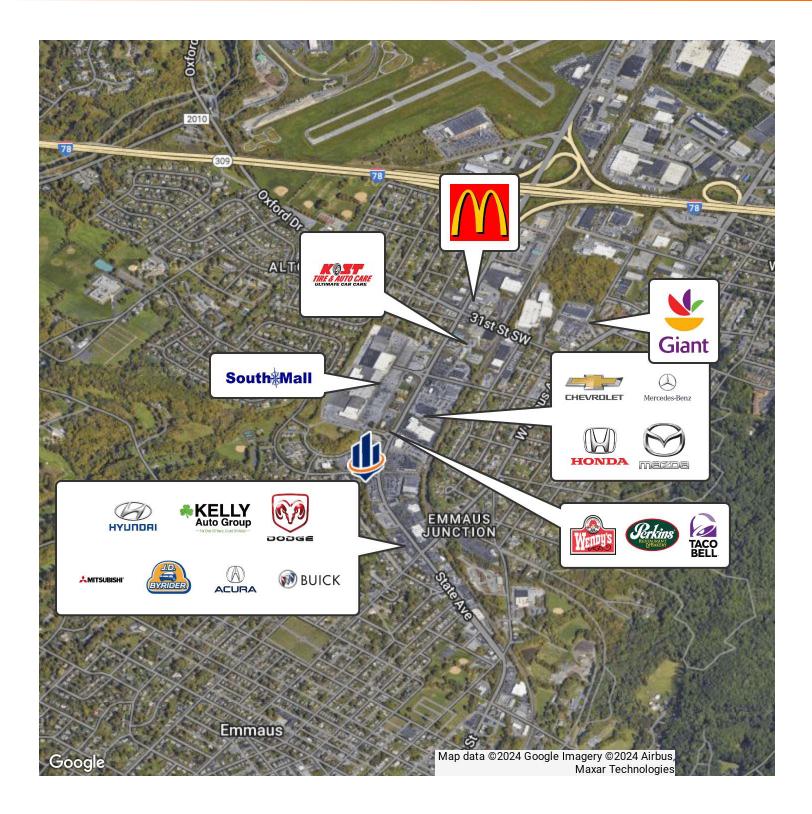

# Retailer Map

#### 3440 LEHIGH STREET ALLENTOWN, PA 18103

## Property Summary

| OFFERING SUMMARY |                                 | PROPERTY OVERVIEW                                                                                                                                                                                       |
|------------------|---------------------------------|---------------------------------------------------------------------------------------------------------------------------------------------------------------------------------------------------------|
| Available SF:    | 4,290 SF                        | 2nd floor office space available.                                                                                                                                                                       |
| Sub-Lease Rate:  | [NNN]                           | <b>LOCATION OVERVIEW</b><br>3440 Lehigh St. is located along the southerly part of Lehigh Street's commercial<br>corridor. Its location provides superior access to I-78, a major route running through |
| Lot Size:        | 3.33 Acres                      | the Lehigh Valley.                                                                                                                                                                                      |
| Year Built:      | 1987                            | The property is walkable to South Mall - a shopping center anchored by Ross, Staples, Steinmart, Payless ShoeSource and Petco Animal Supply. The property is also just a mile from Giant Food Stores.   |
| Building Size:   | 38,486 SF                       | There are several restaurants nearby including Perkin's, Wendy's, Taco Bell and Starbucks. Property neighbors the "Auto Mile" - a strip on State Ave. with a number of auto dealerships.                |
| Renovated:       | 2019                            | PROPERTY HIGHLIGHTS                                                                                                                                                                                     |
| Zoning:          | C2 - Neighborhood<br>commercial | <ul> <li>Great Visibility on Lehigh St.</li> <li>Fully Renovated Building</li> <li>Ample Parking-200+ spaces!</li> </ul>                                                                                |
| Market:          | Lehigh Valley                   | <ul><li>Easy Access to I-78</li><li>Strong Demographics</li></ul>                                                                                                                                       |