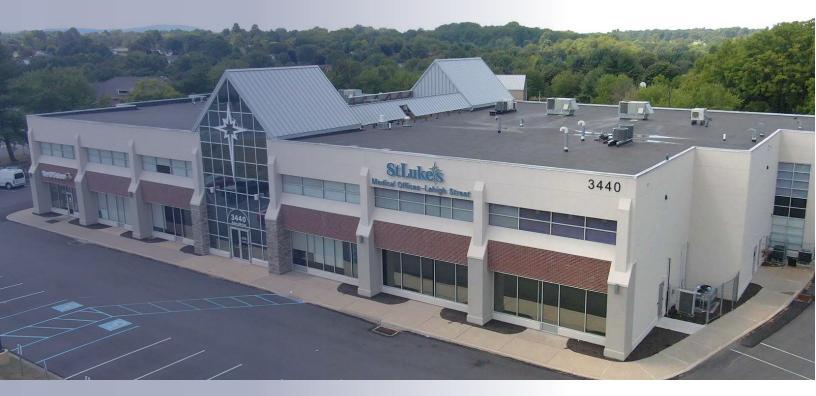

# **3440 LEHIGH** STREET

3440 LEHIGH STREET ALLENTOWN, PA 18103

Managing Director Associate Advisor

Tom Skeans, CCIM Michael Ciccone, Jr.

## Property Summary

| OFFERING SUMMARY |                                 | PROPERTY OVERVIEW                                                                                                                                                                                       |
|------------------|---------------------------------|---------------------------------------------------------------------------------------------------------------------------------------------------------------------------------------------------------|
| Available SF:    | 4,290 SF                        | 2nd floor office space available.                                                                                                                                                                       |
| Sub-Lease Rate:  | [NNN]                           | <b>LOCATION OVERVIEW</b><br>3440 Lehigh St. is located along the southerly part of Lehigh Street's commercial<br>corridor. Its location provides superior access to I-78, a major route running through |
| Lot Size:        | 3.33 Acres                      | the Lehigh Valley.                                                                                                                                                                                      |
| Year Built:      | 1987                            | The property is walkable to South Mall - a shopping center anchored by Ross, Staples, Steinmart, Payless ShoeSource and Petco Animal Supply. The property is also just a mile from Giant Food Stores.   |
| Building Size:   | 38,486 SF                       | There are several restaurants nearby including Perkin's, Wendy's, Taco Bell and Starbucks. Property neighbors the "Auto Mile" - a strip on State Ave. with a number of auto dealerships.                |
| Renovated:       | 2019                            | PROPERTY HIGHLIGHTS                                                                                                                                                                                     |
| Zoning:          | C2 - Neighborhood<br>commercial | <ul> <li>Great Visibility on Lehigh St.</li> <li>Fully Renovated Building</li> <li>Ample Parking-200+ spaces!</li> </ul>                                                                                |
| Market:          | Lehigh Valley                   | <ul><li>Easy Access to I-78</li><li>Strong Demographics</li></ul>                                                                                                                                       |