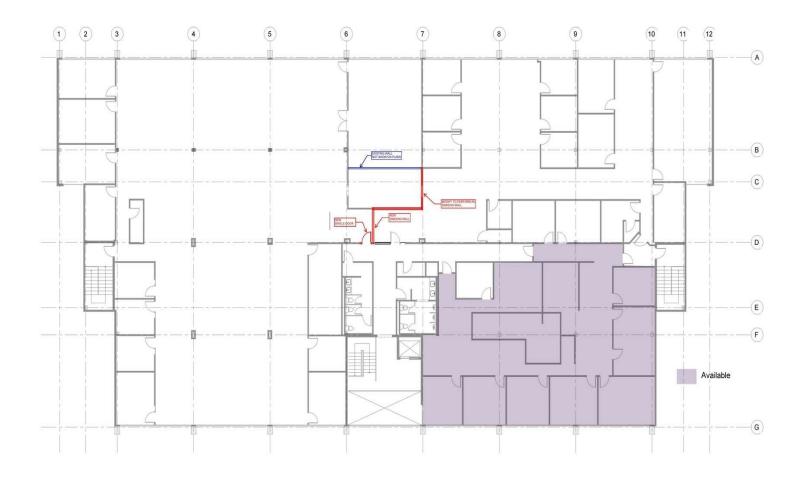

|
| Zoning:          | C2 - Neighborhood<br>commercial | <ul> <li>Great Visibility on Lehigh St.</li> <li>Fully Renovated Building</li> <li>Ample Parking-200+ spaces!</li> </ul>                                                                                |
| Market:          | Lehigh Valley                   | <ul><li>Easy Access to I-78</li><li>Strong Demographics</li></ul>                                                                                                                                       |

3440 LEHIGH STREET | 3440 LEHIGH STREET, ALLENTOWN, PA 18103

SVN | Imperial Realty | Page 2

# Floor Plans



[Not to Scale]



3440 LEHIGH STREET ALLENTOWN, PA 18103

#### SVN | Imperial Realty | Page 3

### Location Maps





#### 3440 LEHIGH STREET | 3440 LEHIGH STREET, ALLENTOWN, PA 18103

#### SVN | Imperial Realty | Page 4

# Retailer Map





#### 3440 LEHIGH STREET ALLENTOWN, PA 18103

#### SVN | Imperial Realty | Page 5

# Demographics





| POPULATION                              | 1 MILE          | 2 MILES           | 3 MILES           |
|-----------------------------------------|-----------------|-------------------|-------------------|
| Total population                        | 8,255           | 23,661            | 64,509            |
| Median age                              | 42.7            | 43.7              | 40.3              |
| Median age (Male)                       | 39.9            | 42