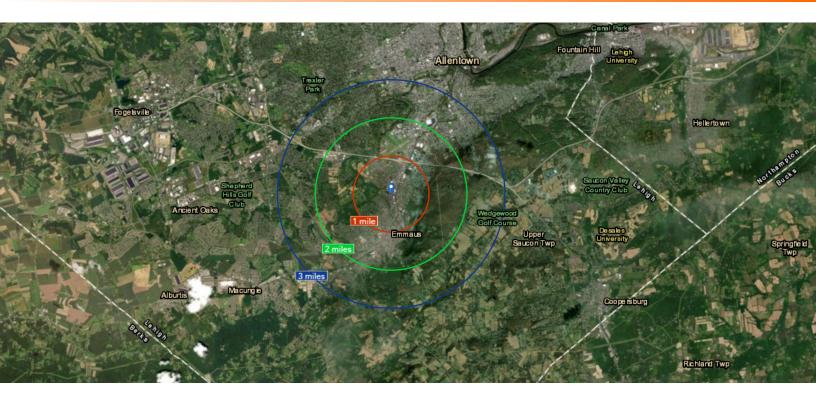

### Location Maps

#### 3440 LEHIGH STREET | 3440 LEHIGH STREET, ALLENTOWN, PA 18103

# Demographics

| POPULATION                              | 1 MILE          | 2 MILES           | 3 MILES           |
|-----------------------------------------|-----------------|-------------------|-------------------|
| Total population                        | 8,255           | 23,661            | 64,509            |
| Median age                              | 42.7            | 43.7              | 40.3              |
| Median age (Male)                       | 39.9            | 42.2              | 38.3              |
| Median age (Female)                     | 44.1            | 45.2              | 41.4              |
|                                         |                 |                   |                   |
|                                         |                 |                   |                   |
| HOUSEHOLDS & INCOME                     | 1 MILE          | 2 MILES           | 3 MILES           |
| HOUSEHOLDS & INCOME<br>Total households | 1 MILE<br>3,396 | 2 MILES<br>10,133 | 3 MILES<br>26,342 |
|                                         |                 |                   |                   |
| Total households                        | 3,396           | 10,133            | 26,342            |